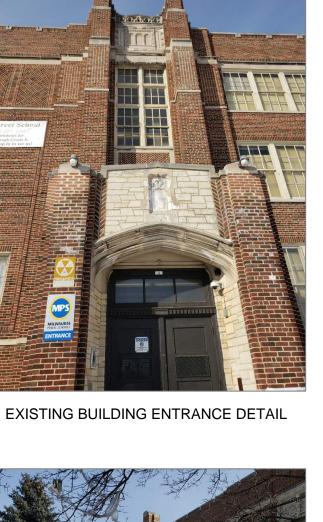

NSEND STREET SCHOOL EXTERIOR MONUMENT SIGN Location : 3360 N SHERMAN BLVD, MILWAUKEE, WI 53216 SIGN CONCEPT RENDERING

Drawn by : RWM Checked by : Date : 02/11/2021

Scale:
As Noted
Site Number:
365
Work Order:
440329
Project Number:
7184
Sheet Number: