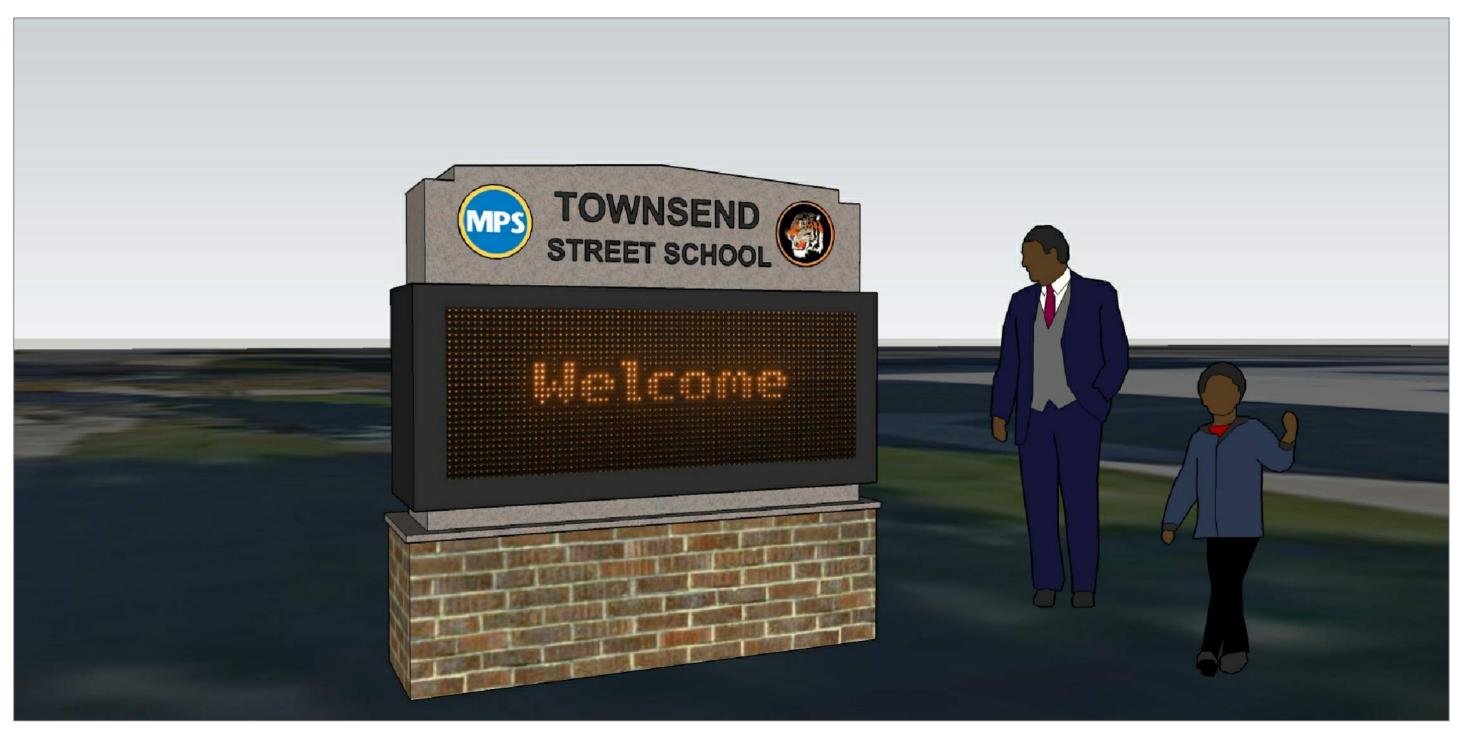

NSEND STREET SCHOOL EXTERIOR MONUMENT SIGN Location : 3360 N SHERMAN BLVD, MILWAUKEE, WI 53216 SIGN CONCEPT RENDERING

Drawn by : RWM Checked by : Date : 02/11/2021

Scale:
As Noted
Site Number:
365
Work Order:
440329
Project Number:
7184
Sheet Number: