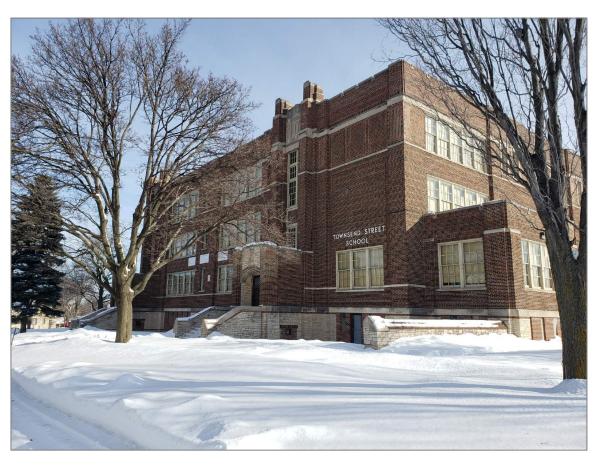

EXISTING VIEW FROM SOUTH ON SHERMAN BLVD

EXISTING VIEW FROM NORTH ON SHERMAN BLVD

NEIGHBORING HOMES ACROSS SHERMAN BLVD

ADJACENT CHURCH JUST SOUTH OF SITE

APPROXIMATE SIGN LOCATION

Oate : 02/11/2021

STREET SCHOOL EXTERIOR MONUMENT SIGN