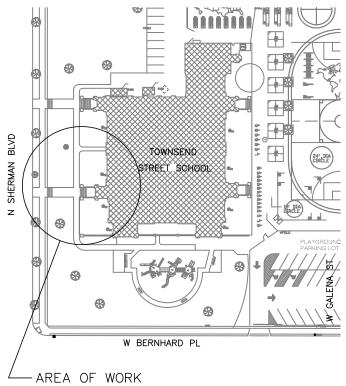

Division of Facilities and Maintenance Services
Design and Construction
Sean Kane – Manager
P.O. BOX 05259
Milwaukee, Wisconsin 53205-n529 TITLE :
TOWNSEND STREET SCHOOL EXTERIOR MONUMENT SIGN iject Location : 3360 N SHERMAN BLVD, MILWAUKEE, WI 53216 oroved By : tle : SITE PLAN roject Title : REVISIONS Drawn by : RWM Checked by : ate : 02/11/2021 Site Number : 365 Work Order : 440329

Maintenance Services

Design and Construction
Sean Kane – Manager
P.O. BOX 05259

Milwaukee, Wisconsin 53205–0529

Project Title:
TOWNSEND STREET SCHOOL EXTERIOR MONUMENT SIGN
Project Location:
3360 N SHERMAN BLVD, MILWAUKEE, WI 53216
Approved By: