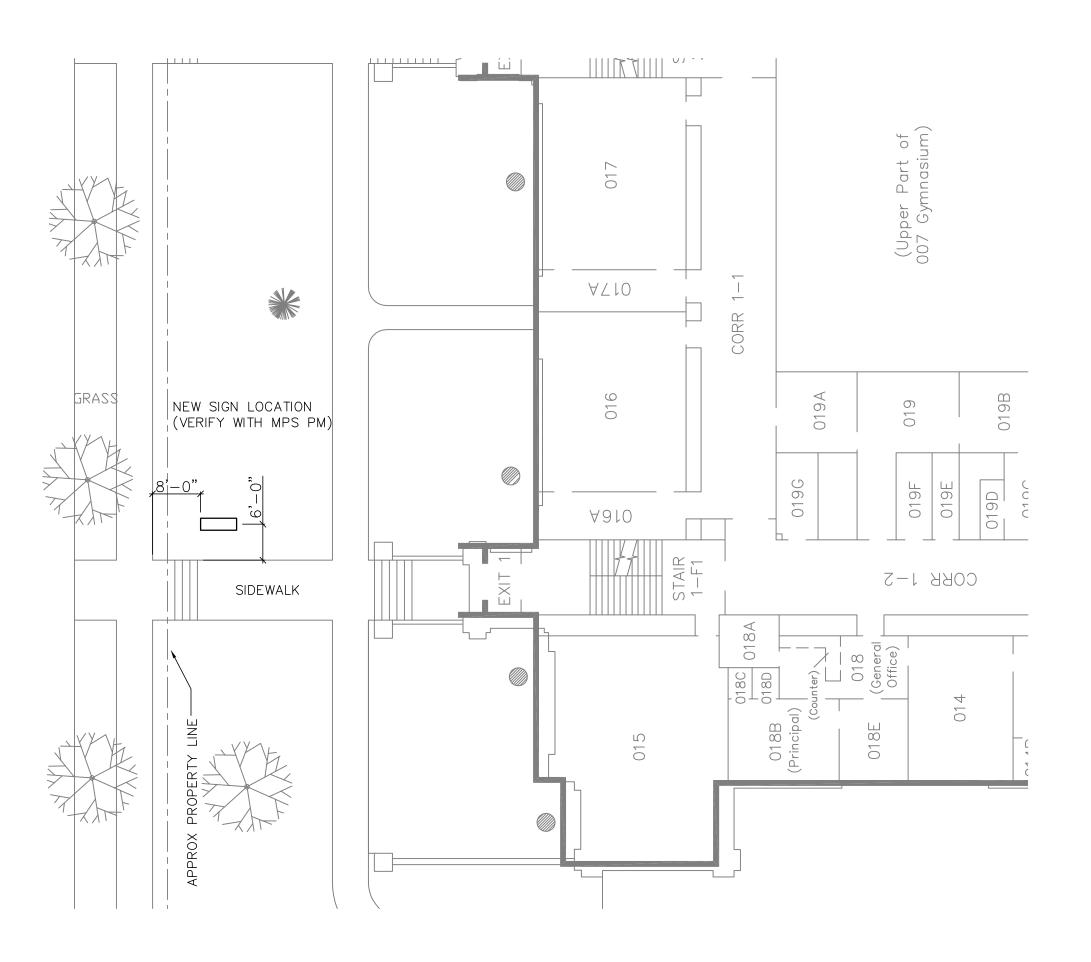

Division of Facilities and Maintenance Services
Design and Construction
Sean Kane – Manager
P.O. BOX 05259
Milwaukee, Wisconsin 53205-n529 TITLE :
TOWNSEND STREET SCHOOL EXTERIOR MONUMENT SIGN iject Location : 3360 N SHERMAN BLVD, MILWAUKEE, WI 53216 oroved By : tle : SITE PLAN roject Title : REVISIONS Drawn by : RWM Checked by : ate : 02/11/2021 Site Number : 365 Work Order : 440329