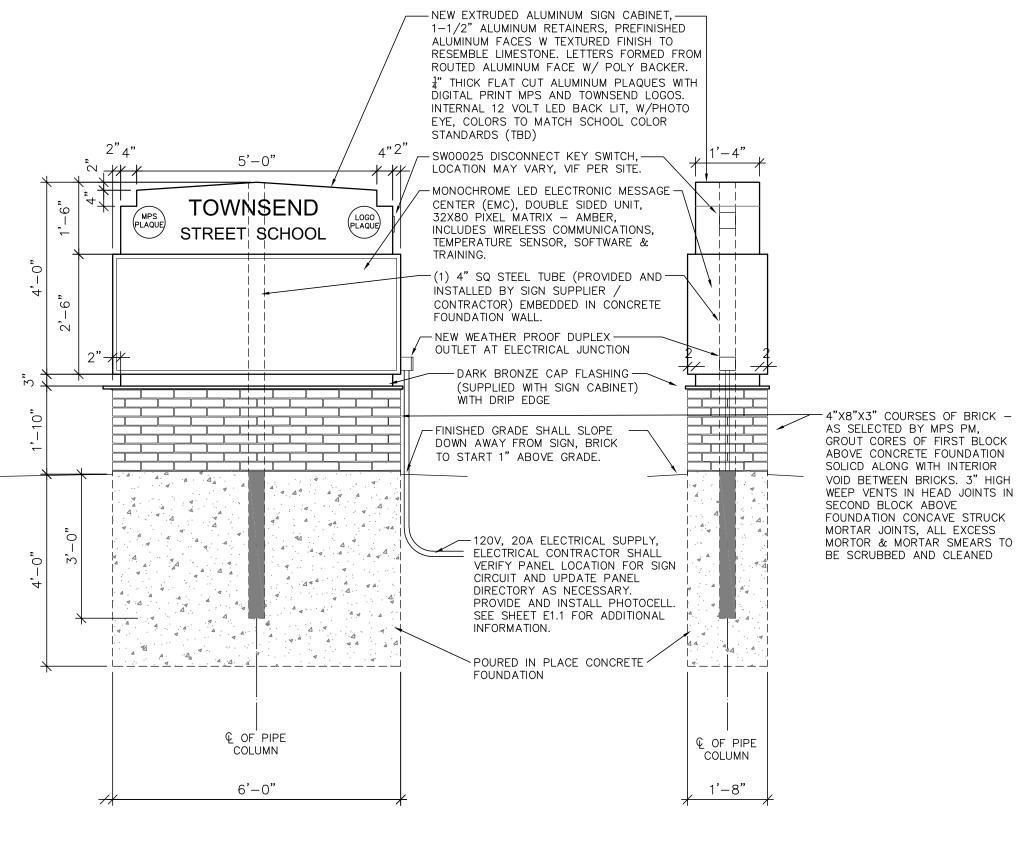

Project Number 7184 Sheet Number :

MONUMENT SIGN W/ NEW BASE

1 FRONT/BACK SECTION

SCALE: 1/2" = 1'-0"

MONUMENT SIGN W/NEW BASE

SIDE SECTION

SCALE: 1/2" = 1'-0"

Maintenance Services

Checked by :

Oate : 02/11/2021 Scale :

Scale : As Noted

Work Order : 440329

Project Number 7184

Δ1 2

Division of Facilities and Maintenance Services

Design and Construction
Sean Kane – Manager
P.O. BOX 05259