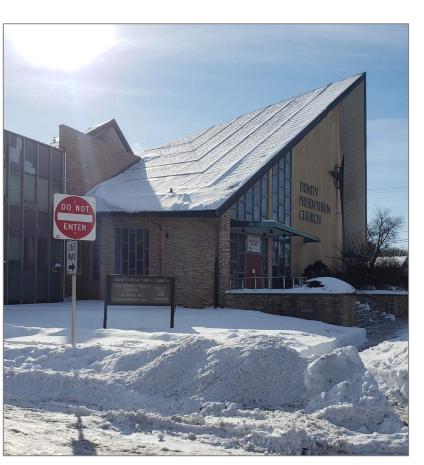

EXISTING VIEW FROM SOUTH ON SHERMAN BLVD

EXISTING VIEW FROM NORTH ON SHERMAN BLVD

NEIGHBORING HOMES ACROSS SHERMAN BLVD

ADJACENT CHURCH JUST SOUTH OF SITE

APPROXIMATE SIGN LOCATION

Oate : 02/11/2021

STREET SCHOOL EXTERIOR MONUMENT SIGN