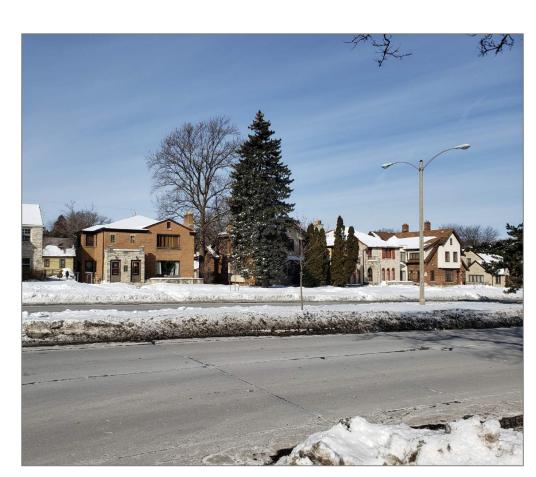

EXISTING VIEW FROM SOUTH ON SHERMAN BLVD

EXISTING VIEW FROM NORTH ON SHERMAN BLVD

NEIGHBORING HOMES ACROSS SHERMAN BLVD

ADJACENT CHURCH JUST SOUTH OF SITE

APPROXIMATE SIGN LOCATION

Oate : 02/11/2021

STREET SCHOOL EXTERIOR MONUMENT SIGN