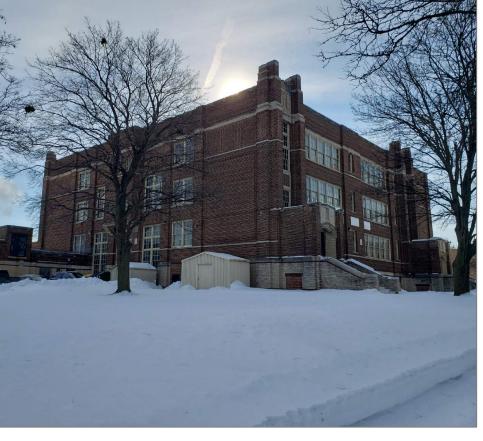

EXISTING VIEW FROM SOUTH ON SHERMAN BLVD

EXISTING VIEW FROM NORTH ON SHERMAN BLVD

NEIGHBORING HOMES ACROSS SHERMAN BLVD

ADJACENT CHURCH JUST SOUTH OF SITE

APPROXIMATE SIGN LOCATION

Oate : 02/11/2021

STREET SCHOOL EXTERIOR MONUMENT SIGN