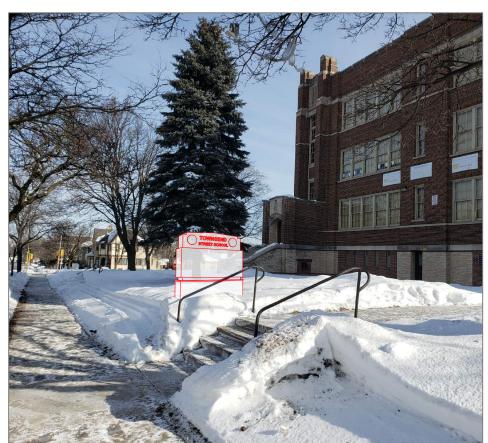

Division of Facilities and Maintenance Services
Design and Construction
Sean Kane – Manager
P.O. BOX 05259
Milwaukee, Wisconsin 53205-n529 TITLE :
TOWNSEND STREET SCHOOL EXTERIOR MONUMENT SIGN iject Location : 3360 N SHERMAN BLVD, MILWAUKEE, WI 53216 oroved By : tle : SITE PLAN roject Title : REVISIONS Drawn by : RWM Checked by : ate : 02/11/2021 Site Number : 365 Work Order : 440329

EXISTING VIEW FROM SOUTH ON SHERMAN BLVD

EXISTING VIEW FROM NORTH ON SHERMAN BLVD

NEIGHBORING HOMES ACROSS SHERMAN BLVD

ADJACENT CHURCH JUST SOUTH OF SITE

APPROXIMATE SIGN LOCATION

Oate : 02/11/2021

STREET SCHOOL EXTERIOR MONUMENT SIGN