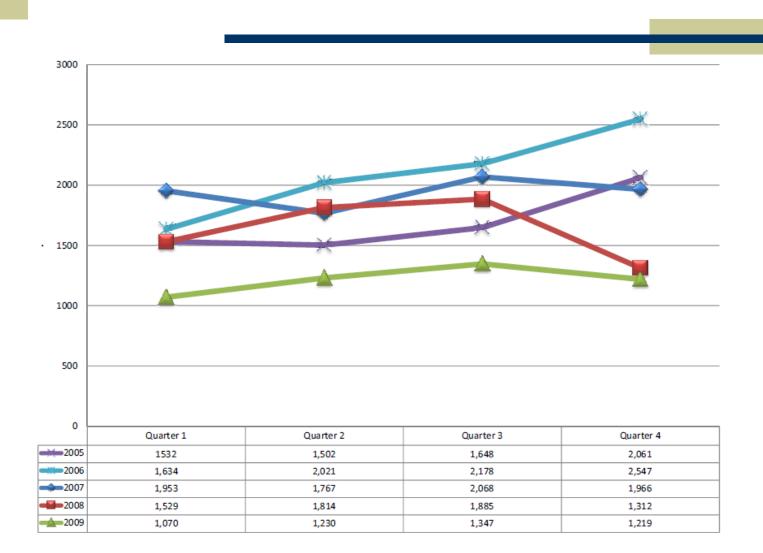

| 31                               | 33                          | 48                   | 45 %                         | 22  | 50                           | -56 %                                | 452    | 445      | 2 %           |  |
| Shooting Non-Fatal    | 0                            | 1                            | 3                | 5                                | 5                           | 3                    | -40 %                        | 2   | 3                            | -33 %                                | 48     | 42       | 14 %          |  |

# UCR Comparisons 2005 - 2009



# Homicide by Quarter



# Rape by Quarter



# Aggravated Assault by Quarter



# Robbery by Quarter



## Burglary by Quarter



# Theft by Quarter



# Auto Theft by Quarter



# Arson by Quarter



### Gun-Related Crime 2007-09

|                                        |       | 20    | 07    |       |       | 20    | 08    |       |       | 20    | 09    |       |
|----------------------------------------|-------|-------|-------|-------|-------|-------|-------|-------|-------|-------|-------|-------|
|                                        | Qtr 1 | Qtr 2 | Qtr 3 | Qtr 4 | Qtr 1 | Qtr 2 | Qtr 3 | Qtr 4 | Qtr 1 | Qtr 2 | Qtr 3 | Qtr 4 |
| 09A - MURDER, NONNEGLIGENT             | 22    | 17    | 23    | 18    | 8     | 13    | 11    | 9     | 9     | 19    | 10    | 11    |
| 09B - NEGLIGENT MANSLAUGHTER           | 0     | 0     | 0     | 1     | 0     | 0     | 0     | 0     | 0     | 0     | 0     | 0     |
| 09C - JUSTIFIABLE HOMICIDE             | 3     |