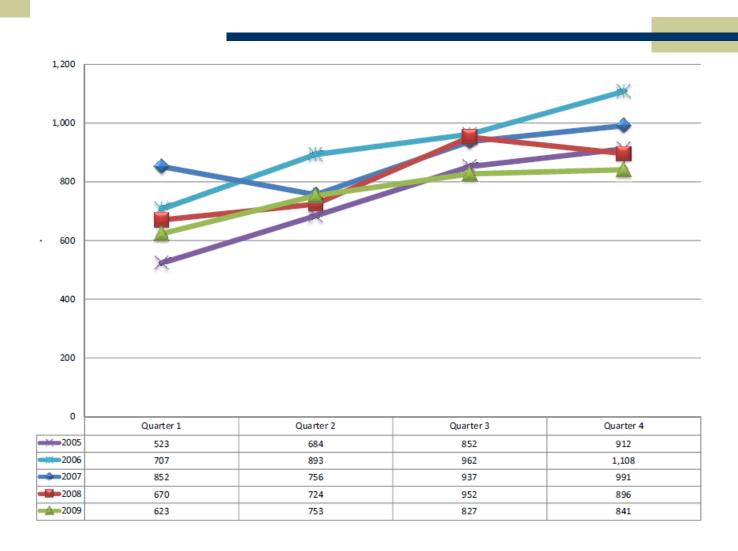

earm | 1                            | 2                            | 47               | 31                               | 33                          | 48                   | 45 %                         | 22  | 50                           | -56 %                                | 452    | 445      | 2 %           |  |
| Shooting Non-Fatal    | 0                            | 1                            | 3                | 5                                | 5                           | 3                    | -40 %                        | 2   | 3                            | -33 %                                | 48     | 42       | 14 %          |  |

# UCR Comparisons 2005 - 2009



# Homicide by Quarter



# Rape by Quarter



# Aggravated Assault by Quarter



# Robbery by Quarter



## Burglary by Quarter



# Theft by Quarter



# Auto Theft by Quarter



# Arson by Quarter



### Gun-Related Crime 2007-09

|                                        |       | 20    | 07    |       |       | 20    | 08    |       |       | 20    | 09    |       |
|----------------------------------------|-------|-------|-------|-------|-------|-------|-------|-------|-------|-------|-------|-------|
|                                        | Qtr 1 | Qtr 2 | Qtr 3 | Qtr 4 | Qtr 1 | Qtr 2 | Qtr 3 | Qtr 4 | Qtr 1 | Qtr 2 | Qtr 3 | Qtr 4 |
| 09A - MURDER, NONNEGLIGENT             | 22    | 17    | 23    | 18    | 8     | 13    | 11    | 9     | 9     | 19    | 10    | 11    |
| 09B - NEGLIGENT MANSLAUGHTER           | 0     | 0     | 0     | 1     | 0     | 0     | 0     | 0     | 0     |