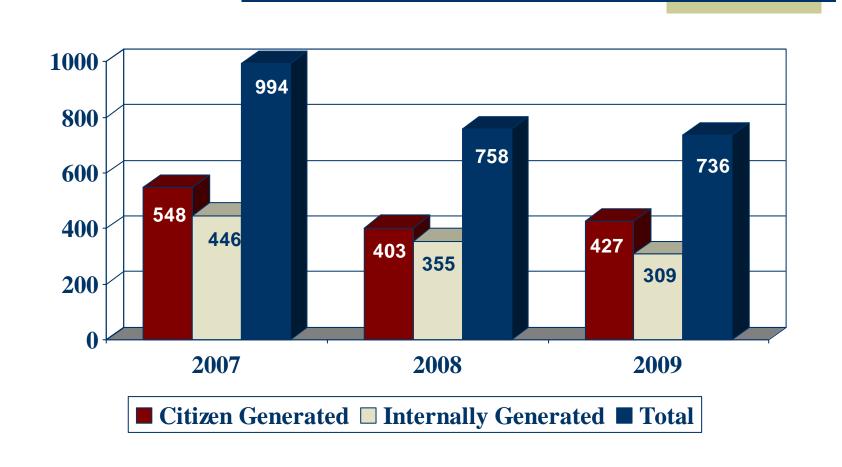

AW VIOLATIONS            | 240   | 333   | 319   | 259   | 222   | 305   | 306   | 288   | 277   | 353   | 335   | 220   |
| TOTAL OFFENSES:                        | 1069  | 1155  | 1257  | 1119  | 835   | 1038  | 1279  | 1086  | 844   | 1166  | 1182  | 948   |
| TOTAL INCIDENTS:                       | 1020  | 1115  | 1200  | 1079  | 788   | 993   | 1234  | 1040  | 800   | 1109  | 1124  | 909   |

NOTE: Data is from Tiburon RMS. This is a Distinct count of Offenses, if an incident has more than 1 firearms related Offense attached the Incident will be counted under each Offense.

### Guns Confiscated 2007 - 2009



### Operating While Intoxicated Arrests



### Traffic Wrecks 2007-09



# Traffic & Pedestrian Fatalities 2007-09



# Subject & Traffic Stops



### Personnel Investigations



### 2009 Crime Summary



January 28, 2010

Chief Edward A. Flynn Milwaukee Police Department