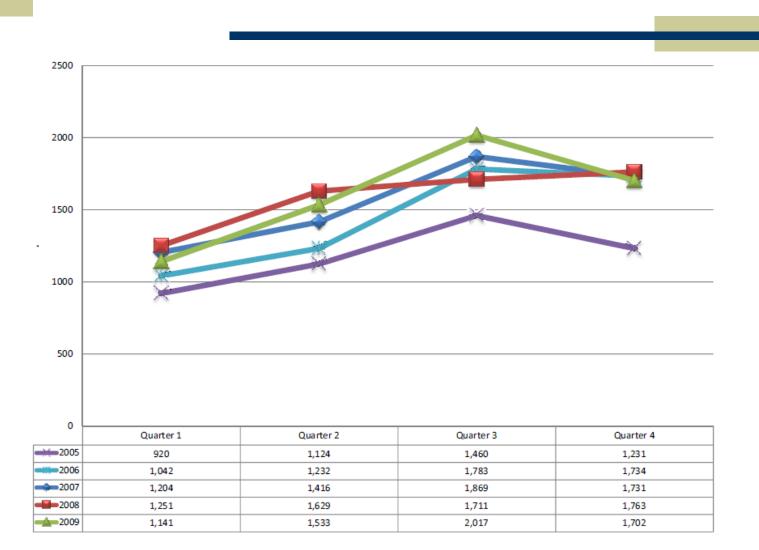

| 2                            | 47               | 31                               | 33                          | 48                   | 45 %                         | 22  | 50                           | -56 %                                | 452    | 445      | 2 %           |  |
| Shooting Non-Fatal    | 0                            | 1                            | 3                | 5                                | 5                           | 3                    | -40 %                        | 2   | 3                            | -33 %                                | 48     | 42       | 14 %          |  |

# UCR Comparisons 2005 - 2009



# Homicide by Quarter



# Rape by Quarter



# Aggravated Assault by Quarter



# Robbery by Quarter



## Burglary by Quarter



# Theft by Quarter



# Auto Theft by Quarter



# Arson by Quarter



### Gun-Related Crime 2007-09

|                                        |       | 20    | 07    |       |       | 20    | 08    |       |       | 20    | 09    |       |
|----------------------------------------|-------|-------|-------|-------|-------|-------|-------|-------|-------|-------|-------|-------|
|                                        | Qtr 1 | Qtr 2 | Qtr 3 | Qtr 4 | Qtr 1 | Qtr 2 | Qtr 3 | Qtr 4 | Qtr 1 | Qtr 2 | Qtr 3 | Qtr 4 |
| 09A - MURDER, NONNEGLIGENT             | 22    | 17    | 23    | 18    | 8     | 13    | 11    | 9     | 9     | 19    | 10    | 11    |
| 09B - NEGLIGENT MANSLAUGHTER           | 0     | 0     | 0     | 1     | 0     | 0     | 0     | 0     | 0     | 0     | 0     | 0     |
|