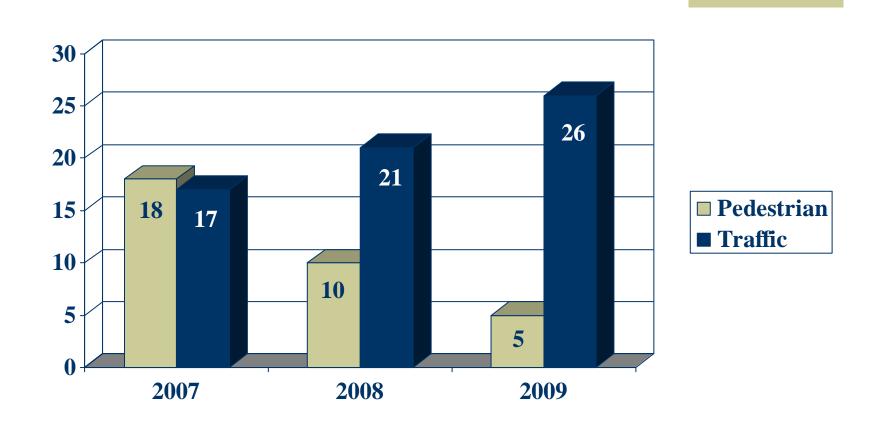

| 0     | 1     | 0     | 0     | 0     |
| 520 - WEAPON LAW VIOLATIONS            | 240   | 333   | 319   | 259   | 222   | 305   | 306   | 288   | 277   | 353   | 335   | 220   |
| TOTAL OFFENSES:                        | 1069  | 1155  | 1257  | 1119  | 835   | 1038  | 1279  | 1086  | 844   | 1166  | 1182  | 948   |
| TOTAL INCIDENTS:                       | 1020  | 1115  | 1200  | 1079  | 788   | 993   | 1234  | 1040  | 800   | 1109  | 1124  | 909   |

NOTE: Data is from Tiburon RMS. This is a Distinct count of Offenses, if an incident has more than 1 firearms related Offense attached the Incident will be counted under each Offense.

### Guns Confiscated 2007 - 2009



### Operating While Intoxicated Arrests



### Traffic Wrecks 2007-09



# Traffic & Pedestrian Fatalities 2007-09



# Subject & Traffic Stops



### Personnel Investigations



### 2009 Crime Summary



January 28, 2010

Chief Edward A. Flynn Milwaukee Police Department