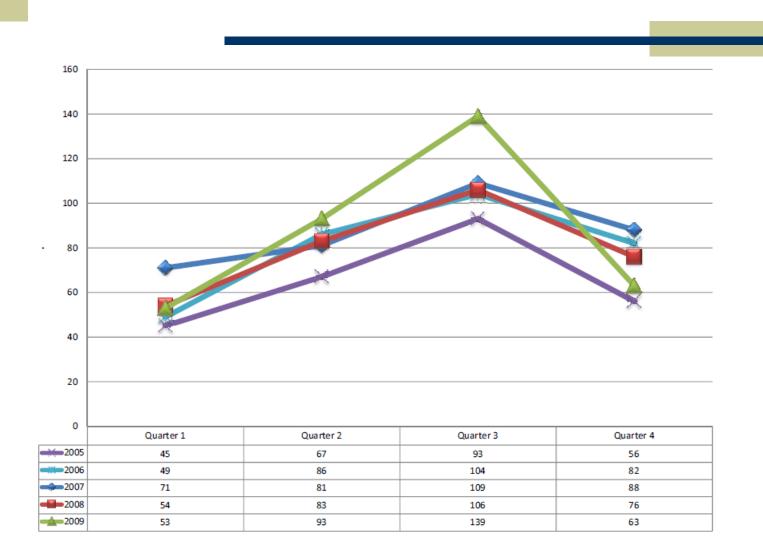

| 33                          | 48                   | 45 %                         | 22  | 50                           | -56 %                                | 452    | 445      | 2 %           |  |
| Shooting Non-Fatal    | 0                            | 1                            | 3                | 5                                | 5                           | 3                    | -40 %                        | 2   | 3                            | -33 %                                | 48     | 42       | 14 %          |  |

# UCR Comparisons 2005 - 2009



# Homicide by Quarter



# Rape by Quarter



# Aggravated Assault by Quarter



# Robbery by Quarter



## Burglary by Quarter



# Theft by Quarter



# Auto Theft by Quarter



# Arson by Quarter



### Gun-Related Crime 2007-09

|                                        |       | 20    | 07    |       |       | 20    | 08    |       |       | 20    | 09    |       |
|----------------------------------------|-------|-------|-------|-------|-------|-------|-------|-------|-------|-------|-------|-------|
|                                        | Qtr 1 | Qtr 2 | Qtr 3 | Qtr 4 | Qtr 1 | Qtr 2 | Qtr 3 | Qtr 4 | Qtr 1 | Qtr 2 | Qtr 3 | Qtr 4 |
| 09A - MURDER, NONNEGLIGENT             | 22    | 17    | 23    | 18    | 8     | 13    | 11    | 9     | 9     | 19    | 10    | 11    |
| 09B - NEGLIGENT MANSLAUGHTER           | 0     | 0     | 0     | 1     | 0     | 0     | 0     | 0     | 0     | 0     | 0     | 0     |
| 09C - JUSTIFIABLE HOMICIDE             | 3     | 2     | 0     | 3