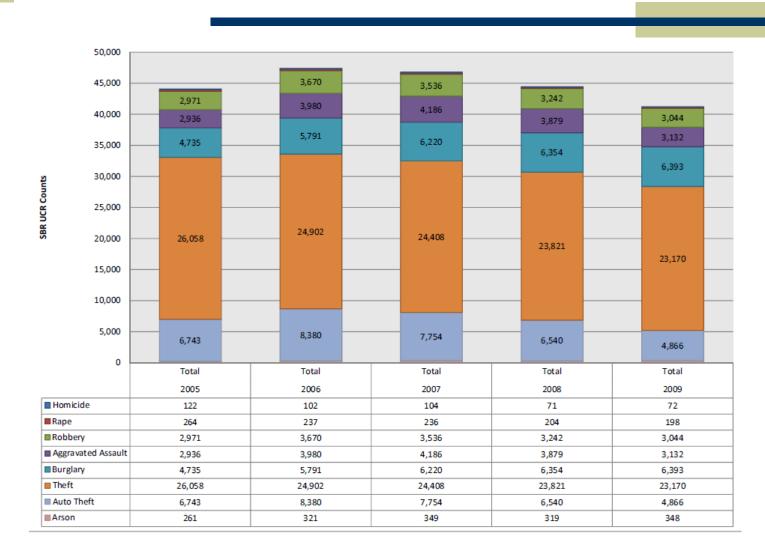

#### Uniform Crime Statistics Summary Crime Counts

Jan - Dec of each listed year. Based on data available on Jan-08-2010.

|                      |            |            |            | oun-       | Dec or ea  | on notou   | your. Due  | cu on uai  | a availabl | o on oan-c | 0-2010.    |            |               |               |               |                   |                   |
|----------------------|------------|------------|------------|------------|------------|------------|------------|------------|------------|------------|------------|------------|---------------|---------------|---------------|-------------------|-------------------|
| Categories           | 2007<br>Q1 | 2008<br>Q1 | 2009<br>Q1 | 2007<br>Q2 | 2008<br>Q2 | 2009<br>Q2 | 2007<br>Q3 | 2008<br>Q3 | 2009<br>Q3 | 2007<br>Q4 | 2008<br>Q4 | 2009<br>Q4 | 2007<br>Total | 2008<br>Total | 2009<br>Total | '07-'09<br>Change | '08-'09<br>Change |
| Homicide             | 26         | 14         | 19         | 22         | 19         | 22         | 28         | 23         | 17         | 28         | 15         | 14         | 104           | 71            | 72            | -30.8%            | 1.4%              |
| Rape                 | 57         | 43         | 58         | 67         | 47         | 51         | 47         | 65         | 53         | 65         | 49         | 36         | 236           | 204           | 198           | -16.1%            | -2.9%             |
| Robbery              | 852        | 670        | 623        | 756        | 724        | 753        | 937        | 952        | 827        | 991        | 896        | 841        | 3,536         | 3,242         | 3,044         | -13.9%            | -6.1%             |
| Aggravated Assault   | 1,003      | 756        | 673        | 1,209      | 1,174      | 938        | 1,149      | 1,146      | 855        | 825        | 803        | 666        | 4,186         | 3,879         | 3,132         | -25.2%            | -19.3%            |
| Total Violent Crime  | 1,938      | 1,483      | 1,373      | 2,054      | 1,964      | 1,764      | 2,161      | 2,186      | 1,752      | 1,909      | 1,763      | 1,557      | 8,062         | 7,396         | 6,446         | -20.0%            | -12.8%            |
| Burglary             | 1,204      | 1,251      | 1,141      | 1,416      | 1,629      | 1,533      | 1,869      | 1,711      | 2,017      | 1,731      | 1,763      | 1,702      | 6,220         | 6,354         | 6,393         | 2.8%              | 0.6%              |
| Theft                | 5,600      | 5,176      | 5,028      | 5,939      | 6,382      | 5,976      | 6,626      | 6,722      | 6,434      | 6,243      | 5,541      | 5,732      | 24,408        | 23,821        | 23,170        | -5.1%             | -2.7%             |
| Auto Theft           | 1,953      | 1,529      | 1,070      | 1,767      | 1,814      | 1,230      | 2,068      | 1,885      | 1,347      | 1,966      | 1,312      | 1,219      | 7,754         | 6,540         | 4,866         | -37.2%            | -25.6%            |
| Arson                | 71         | 54         | 53         | 81         | 83         | 93         | 109        | 106        | 139        | 88         | 76         | 63         | 349           | 319           | 348           | -0.3%             | 9.1%              |
| Total Property Crime | 8,828      | 8,010      | 7,292      | 9,203      | 9,908      | 8,832      | 10,672     | 10,424     | 9,937      | 10,028     | 8,692      | 8,716      | 38,731        | 37,034        | 34,777        | -10.2%            | -6.1%             |
| Grand Totals         | 10,766     | 9,493      | 8,665      | 11,257     | 11,872     | 10,596     | 12,833     | 12,610     | 11,689     | 11,937     | 10,455     | 10,273     | 46,793        | 44,430        | 41,223        | -11.9%            | -7.2%             |

# UCR Comparisons 2005 - 2009