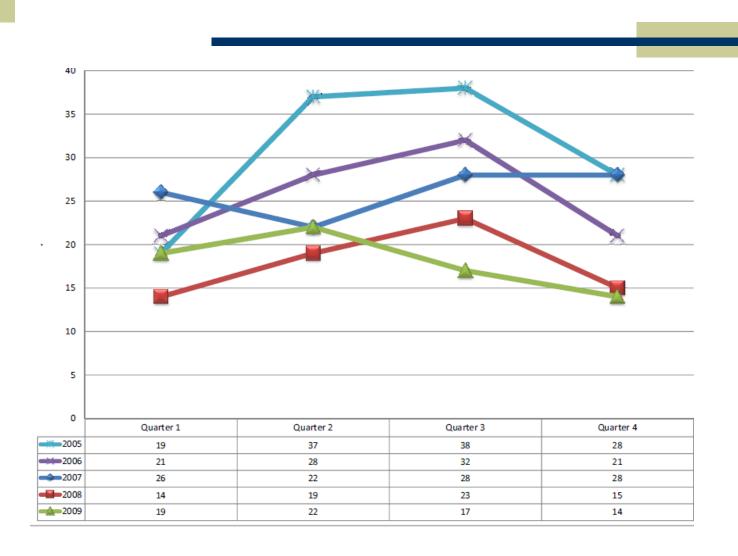

| 261    | 291      | -10 %         |  |
| Armed Robbery Firearm | 1                            | 2                            | 47               | 31                               | 33                          | 48                   | 45 %                         | 22  | 50                           | -56 %                                | 452    | 445      | 2 %           |  |
| Shooting Non-Fatal    | 0                            | 1                            | 3                | 5                                | 5                           | 3                    | -40 %                        | 2   | 3                            | -33 %                                | 48     | 42       | 14 %          |  |

# UCR Comparisons 2005 - 2009



# Homicide by Quarter



# Rape by Quarter



# Aggravated Assault by Quarter



# Robbery by Quarter



## Burglary by Quarter



# Theft by Quarter



# Auto Theft by Quarter



# Arson by Quarter



### Gun-Related Crime 2007-09

|                                        |       | 20    | 07    |       |       | 20    | 08    |       |       | 20    | 09    |       |
|----------------------------------------|-------|-------|-------|-------|-------|-------|-------|-------|-------|-------|-------|-------|
|                                        | Qtr 1 | Qtr 2 | Qtr 3 | Qtr 4 | Qtr 1 | Qtr 2 | Qtr 3 | Qtr 4 | Qtr 1 | Qtr 2 | Qtr 3 | Qtr 4 |
| 09A - MURDER, NONNEGLIGENT             | 22    | 17    | 23    | 18    | 8     | 13    | 11    | 9     | 9     | 19    | 10    | 11    |
| 09B - NEGLIGENT MANSLAUGHTER