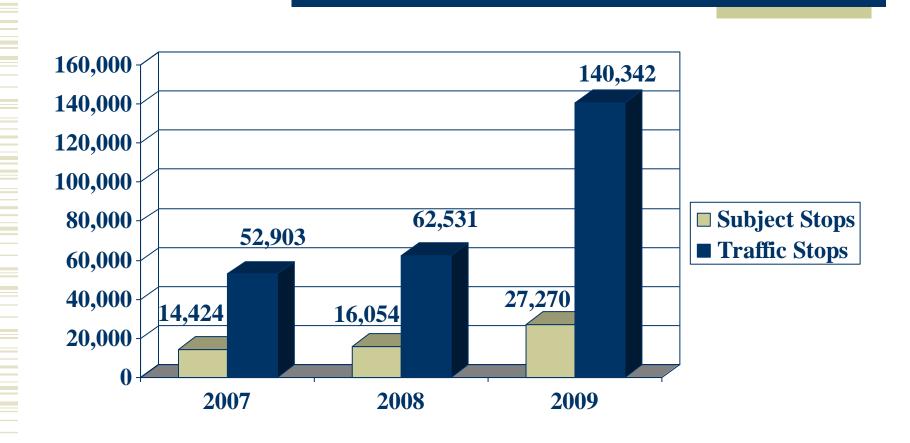

0     | 0     |
| 520 - WEAPON LAW VIOLATIONS            | 240   | 333   | 319   | 259   | 222   | 305   | 306   | 288   | 277   | 353   | 335   | 220   |
| TOTAL OFFENSES:                        | 1069  | 1155  | 1257  | 1119  | 835   | 1038  | 1279  | 1086  | 844   | 1166  | 1182  | 948   |
| TOTAL INCIDENTS:                       | 1020  | 1115  | 1200  | 1079  | 788   | 993   | 1234  | 1040  | 800   | 1109  | 1124  | 909   |

NOTE: Data is from Tiburon RMS. This is a Distinct count of Offenses, if an incident has more than 1 firearms related Offense attached the Incident will be counted under each Offense.

### Guns Confiscated 2007 - 2009



### Operating While Intoxicated Arrests



### Traffic Wrecks 2007-09



# Traffic & Pedestrian Fatalities 2007-09



# Subject & Traffic Stops



### Personnel Investigations



### 2009 Crime Summary



January 28, 2010

Chief Edward A. Flynn Milwaukee Police Department