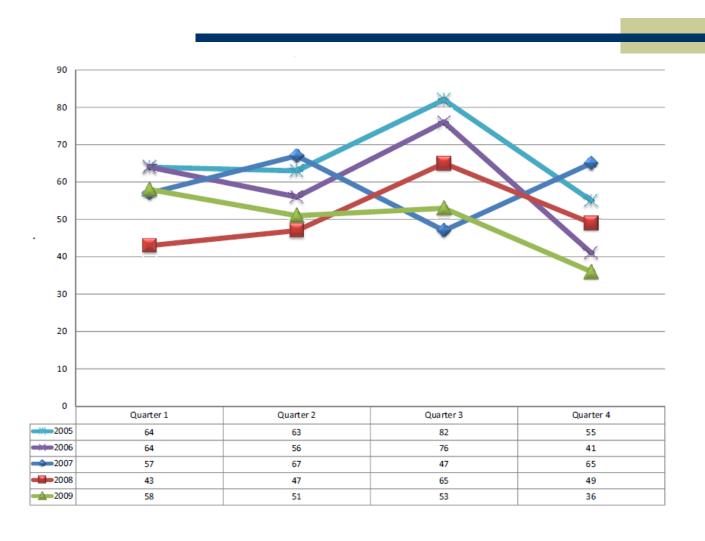

261    | 291      | -10 %         |  |
| Armed Robbery Firearm | 1                            | 2                            | 47               | 31                               | 33                          | 48                   | 45 %                         | 22  | 50                           | -56 %                                | 452    | 445      | 2 %           |  |
| Shooting Non-Fatal    | 0                            | 1                            | 3                | 5                                | 5                           | 3                    | -40 %                        | 2   | 3                            | -33 %                                | 48     | 42       | 14 %          |  |

# UCR Comparisons 2005 - 2009



# Homicide by Quarter



# Rape by Quarter



# Aggravated Assault by Quarter



# Robbery by Quarter



## Burglary by Quarter



# Theft by Quarter



# Auto Theft by Quarter



# Arson by Quarter



### Gun-Related Crime 2007-09

|                                        |       | 20    | 07    |       |       | 20    | 08    |       |       | 20    | 09    |       |
|----------------------------------------|-------|-------|-------|-------|-------|-------|-------|-------|-------|-------|-------|-------|
|                                        | Qtr 1 | Qtr 2 | Qtr 3 | Qtr 4 | Qtr 1 | Qtr 2 | Qtr 3 | Qtr 4 | Qtr 1 | Qtr 2 | Qtr 3 | Qtr 4 |
| 09A - MURDER, NONNEGLIGENT             | 22    | 17    | 23    | 18    | 8     | 13    | 11    | 9     | 9     | 19    | 10    | 11    |
| 09B - NEGLIGENT MANSLAUGHTER           | 0     | 0