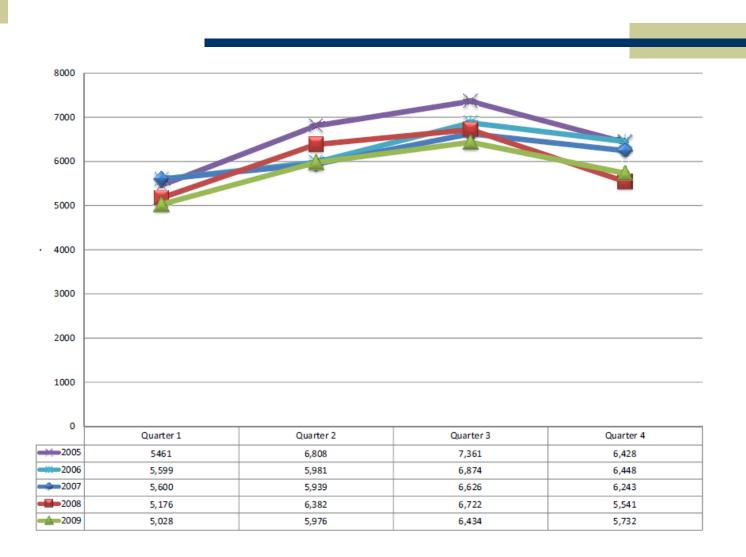

| 47               | 31                               | 33                          | 48                   | 45 %                         | 22  | 50                           | -56 %                                | 452    | 445      | 2 %           |  |
| Shooting Non-Fatal    | 0                            | 1                            | 3                | 5                                | 5                           | 3                    | -40 %                        | 2   | 3                            | -33 %                                | 48     | 42       | 14 %          |  |

# UCR Comparisons 2005 - 2009



# Homicide by Quarter



# Rape by Quarter



# Aggravated Assault by Quarter



# Robbery by Quarter



## Burglary by Quarter



# Theft by Quarter



# Auto Theft by Quarter



# Arson by Quarter



### Gun-Related Crime 2007-09

|                                        |       | 20    | 07    |       |       | 20    | 08    |       |       | 20    | 09    |       |
|----------------------------------------|-------|-------|-------|-------|-------|-------|-------|-------|-------|-------|-------|-------|
|                                        | Qtr 1 | Qtr 2 | Qtr 3 | Qtr 4 | Qtr 1 | Qtr 2 | Qtr 3 | Qtr 4 | Qtr 1 | Qtr 2 | Qtr 3 | Qtr 4 |
| 09A - MURDER, NONNEGLIGENT             | 22    | 17    | 23    | 18    | 8     | 13    | 11    | 9     | 9     | 19    | 10    | 11    |
| 09B - NEGLIGENT MANSLAUGHTER           | 0     | 0     | 0     | 1     | 0     | 0     | 0     | 0     | 0     | 0     | 0     | 0     |
| 09C - JUSTIFIABLE HOM