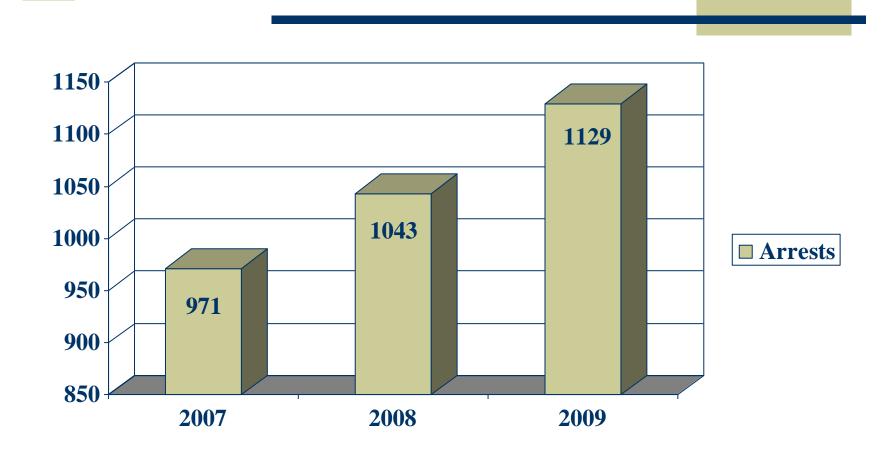

BLACKMAIL             | 1     | 0     | 1     | 0     | 0     | 0     | 0     | 0     | 1     | 0     | 0     | 0     |
| 520 - WEAPON LAW VIOLATIONS            | 240   | 333   | 319   | 259   | 222   | 305   | 306   | 288   | 277   | 353   | 335   | 220   |
| TOTAL OFFENSES:                        | 1069  | 1155  | 1257  | 1119  | 835   | 1038  | 1279  | 1086  | 844   | 1166  | 1182  | 948   |
| TOTAL INCIDENTS:                       | 1020  | 1115  | 1200  | 1079  | 788   | 993   | 1234  | 1040  | 800   | 1109  | 1124  | 909   |

NOTE: Data is from Tiburon RMS. This is a Distinct count of Offenses, if an incident has more than 1 firearms related Offense attached the Incident will be counted under each Offense.

### Guns Confiscated 2007 - 2009



### Operating While Intoxicated Arrests



### Traffic Wrecks 2007-09



# Traffic & Pedestrian Fatalities 2007-09



# Subject & Traffic Stops



### Personnel Investigations



### 2009 Crime Summary



January 28, 2010

Chief Edward A. Flynn Milwaukee Police Department