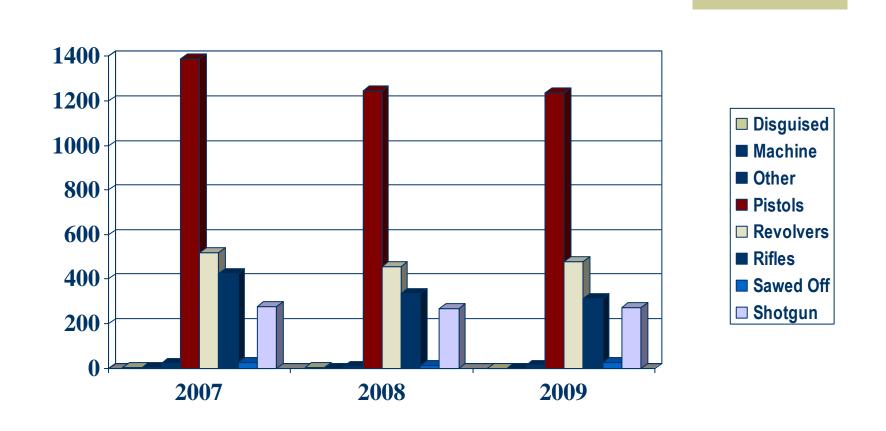

340   | 327   | 221   |
| 210 - EXTORTION, BLACKMAIL             | 1     | 0     | 1     | 0     | 0     | 0     | 0     | 0     | 1     | 0     | 0     | 0     |
| 520 - WEAPON LAW VIOLATIONS            | 240   | 333   | 319   | 259   | 222   | 305   | 306   | 288   | 277   | 353   | 335   | 220   |
| TOTAL OFFENSES:                        | 1069  | 1155  | 1257  | 1119  | 835   | 1038  | 1279  | 1086  | 844   | 1166  | 1182  | 948   |
| TOTAL INCIDENTS:                       | 1020  | 1115  | 1200  | 1079  | 788   | 993   | 1234  | 1040  | 800   | 1109  | 1124  | 909   |

NOTE: Data is from Tiburon RMS. This is a Distinct count of Offenses, if an incident has more than 1 firearms related Offense attached the Incident will be counted under each Offense.

### Guns Confiscated 2007 - 2009



### Operating While Intoxicated Arrests



### Traffic Wrecks 2007-09



# Traffic & Pedestrian Fatalities 2007-09



# Subject & Traffic Stops



### Personnel Investigations



### 2009 Crime Summary



January 28, 2010

Chief Edward A. Flynn Milwaukee Police Department