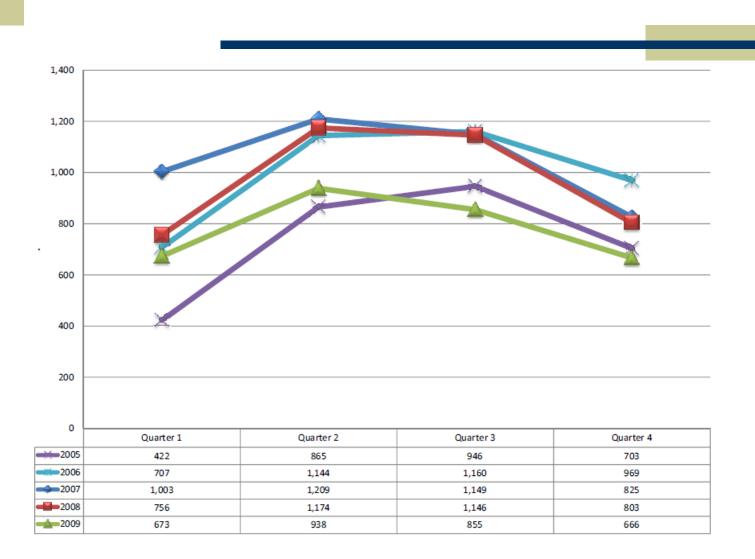

|  |
| Armed Robbery Firearm | 1                            | 2                            | 47               | 31                               | 33                          | 48                   | 45 %                         | 22  | 50                           | -56 %                                | 452    | 445      | 2 %           |  |
| Shooting Non-Fatal    | 0                            | 1                            | 3                | 5                                | 5                           | 3                    | -40 %                        | 2   | 3                            | -33 %                                | 48     | 42       | 14 %          |  |

# UCR Comparisons 2005 - 2009



# Homicide by Quarter



# Rape by Quarter



# Aggravated Assault by Quarter



# Robbery by Quarter



## Burglary by Quarter



# Theft by Quarter



# Auto Theft by Quarter



# Arson by Quarter



### Gun-Related Crime 2007-09

|                                        |       | 20    | 07    |       |       | 20    | 08    |       |       | 20    | 09    |       |
|----------------------------------------|-------|-------|-------|-------|-------|-------|-------|-------|-------|-------|-------|-------|
|                                        | Qtr 1 | Qtr 2 | Qtr 3 | Qtr 4 | Qtr 1 | Qtr 2 | Qtr 3 | Qtr 4 | Qtr 1 | Qtr 2 | Qtr 3 | Qtr 4 |
| 09A - MURDER, NONNEGLIGENT             | 22    | 17    | 23    | 18    | 8     | 13    | 11    | 9     | 9     | 19    | 10    | 11    |
| 09B - NEGLIGENT MANSLAUGHTER           | 0     | 0     | 0     | 1     | 0     | 0     |