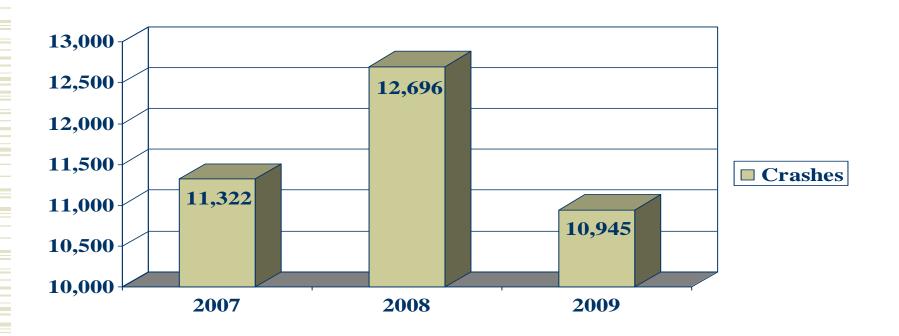

| 0     | 1     | 0     | 0     | 0     | 0     | 0     | 1     | 0     | 0     | 0     |
| 520 - WEAPON LAW VIOLATIONS            | 240   | 333   | 319   | 259   | 222   | 305   | 306   | 288   | 277   | 353   | 335   | 220   |
| TOTAL OFFENSES:                        | 1069  | 1155  | 1257  | 1119  | 835   | 1038  | 1279  | 1086  | 844   | 1166  | 1182  | 948   |
| TOTAL INCIDENTS:                       | 1020  | 1115  | 1200  | 1079  | 788   | 993   | 1234  | 1040  | 800   | 1109  | 1124  | 909   |

NOTE: Data is from Tiburon RMS. This is a Distinct count of Offenses, if an incident has more than 1 firearms related Offense attached the Incident will be counted under each Offense.

### Guns Confiscated 2007 - 2009



### Operating While Intoxicated Arrests



### Traffic Wrecks 2007-09



# Traffic & Pedestrian Fatalities 2007-09



# Subject & Traffic Stops



### Personnel Investigations



### 2009 Crime Summary



January 28, 2010

Chief Edward A. Flynn Milwaukee Police Department