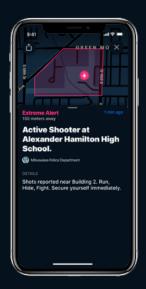

## **Geo-Fenced Messages & Alerts**

Send dynamic geo-fenced alerts to everyone inside a specific location such as a campus or building. Simply draw a geo-fence on a map and everyone inside will be alerted. Private messages can also be securely sent to campus security.