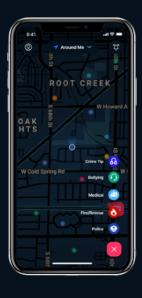

## **Anonymous Two-way Tipping**

Students can anonymously report crime tips, bullying, and suspicious activity, and even enter into a live two-way chat with campus administration, security, or public safety officials. Tips include text, location, and multimedia such as photos and videos.