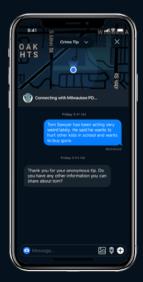

## **Anonymous Two-way Tipping**

Students can anonymously report crime tips, bullying, and suspicious activity, and even enter into a live two-way chat with campus administration, security, or public safety officials. Tips include text, location, and multimedia such as photos and videos.