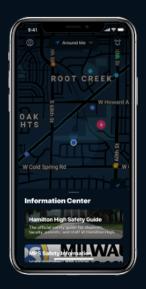

## **Interactive Safety Guides & Training**

With Atlas One's No-Code App Builder, publish interactive safety guides and resources such as active shooter training, directories, safety maps, and plans. Guides will be immediately updated for students to access through the Atlas One app.