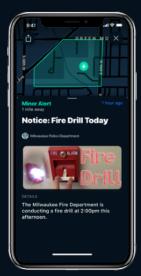

## **Geo-Fenced Messages & Alerts**

Send dynamic geo-fenced alerts to everyone inside a specific location such as a campus or building. Simply draw a geo-fence on a map and everyone inside will be alerted. Private messages can also be securely sent to campus security.