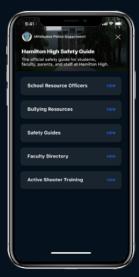

## **Interactive Safety Guides & Training**

With Atlas One's No-Code App Builder, publish interactive safety guides and resources such as active shooter training, directories, safety maps, and plans. Guides will be immediately updated for students to access through the Atlas One app.