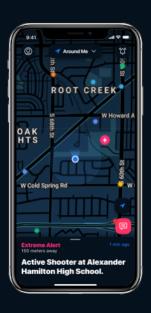

## **Geo-Fenced Messages & Alerts**

Send dynamic geo-fenced alerts to everyone inside a specific location such as a campus or building. Simply draw a geo-fence on a map and everyone inside will be alerted. Private messages can also be securely sent to campus security.