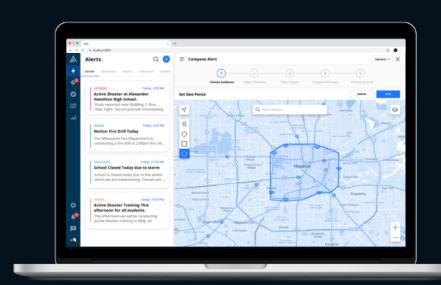

## **Geo-Fenced Messages & Alerts**

Send dynamic geo-fenced alerts to everyone inside a specific location such as a campus or building. Simply draw a geo-fence on a map and everyone inside will be alerted. Private messages can also be securely sent to campus security.