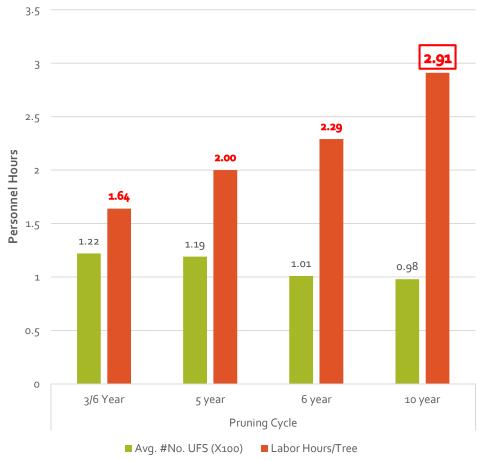

## CITY OF MILWAUKEE – FORESTRY

New Pruning Program

# Forestry – New Pruning Program

- Forestry Maintains up to 195,000Street Trees
- Tree Pruning
  - Tree health
  - Public safety
  - Longevity (sustainable urban forest)
- New Pruning Program Effective 2021
  - 5 Year inspection cycle
  - Structurally prune younger trees every 5 years
  - On-demand pruning for mature trees
  - More effective & efficient pruning operation expected



### **Historical Pruning Production Decline**



#### **Pruning Cycle Production**



## **Emergency Tree Response**



### **Infrequent Pruning**

- Less tree inspections
- Less structural pruning
- More potential hazards develop
- More prone to storm damage



## **Infrequent Pruning - Site Impacts**



**Blocked Street Lights** 



Blocked Traffic Signals & Signs

## **Infrequent Pruning - Site Impacts**









Street &
Sidewalk
Encroachments

**Building Encroachments** 

### **New Pruning Program**

### Younger Trees-Full Prune

- Raise Crowns
  - Reduce encroachments
- Correct Structure
  - Maintain stronger trees as they mature
  - Reduce storm damage potential
- Use Climbing Arborists



## **New Pruning Program**

### **Mature Trees-Prune as Needed**

- Raise Crowns
- Abate Encroachments
  - Buildings
  - Street lights, traffic lights & signs
- Remove Hazardous