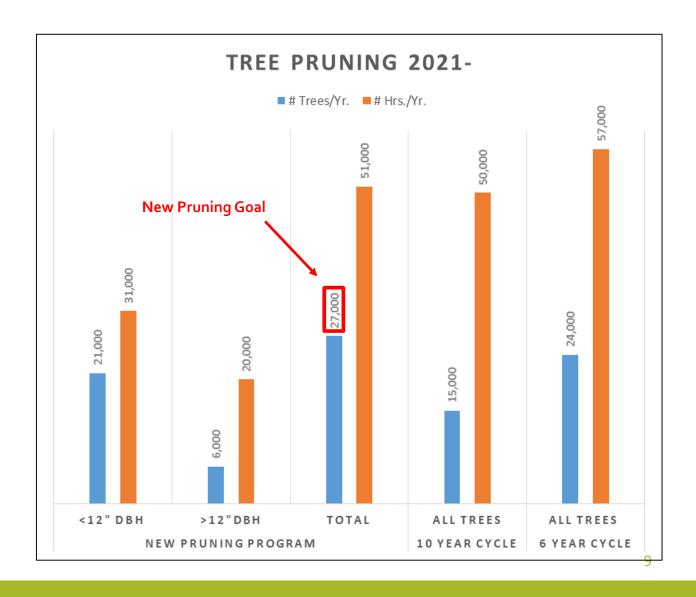

### **New Pruning Program**

### **Younger Trees**

- 5 Year Scheduled Pruning Cycle
- 21,000 Trees/Year

#### **Mature Trees**

- 5 Year Inspection Cycle
- Prune as Needed Scheduled Work Orders
  - Internal requests
  - External service requests
- Estimated 6,000 Trees/Year