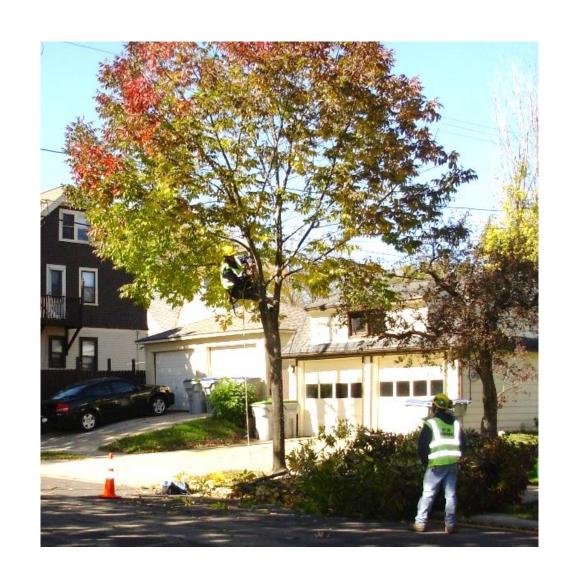

### Younger Trees-Full Prune

- Raise Crowns
  - Reduce encroachments
- Correct Structure
  - Maintain stronger trees as they mature
  - Reduce storm damage potential
- Use Climbing Arborists

### **Mature Trees-Prune as Needed**

- Raise Crowns
- Abate Encroachments
  - Buildings
  - Street lights, traffic lights & signs
- Remove Hazardous Branches
  - Large dead/diseased branches
  - Defective branches
- Use Aerial Lift Operators & Climbers