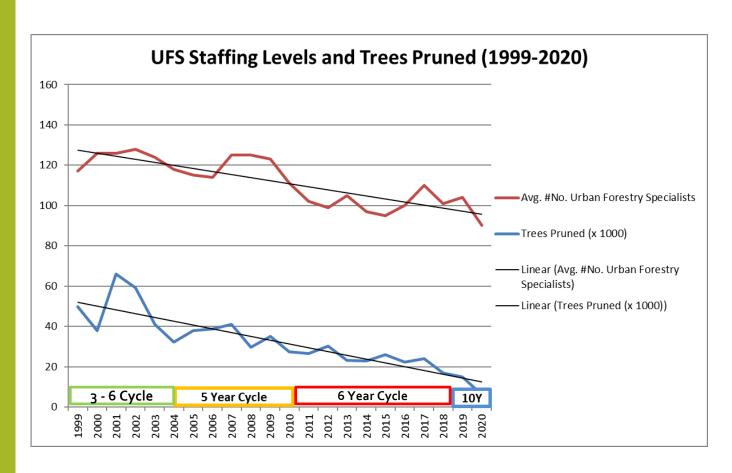

## CITY OF MILWAUKEE – FORESTRY

New Pruning Program

# Forestry – New Pruning Program

- Forestry Maintains up to 195,000Street Trees
- Tree Pruning
  - Tree health
  - Public safety
  - Longevity (sustainable urban forest)
- New Pruning Program Effective 2021
  - 5 Year inspection cycle
  - Structurally prune younger trees every 5 years
  - On-demand pruning for mature trees
  - More effective & efficient pruning operation expected



### **Historical Pruning Production Decline**



#### **Pruning Cycle Production**



## **Emergency Tree Response**



### **Infrequent Pruning**

- Less tree inspections
- Less structural pruning
- More potential hazards develop
- More prone to storm damage



## **Infrequent Pruning - Site Impacts**



**Blocked Street Lights** 



Blocked Traffic Signals & Signs

## **Infrequent Pruning - Site Impacts**









Street &
Sidewalk
Encroachments

**Building Encroachments** 

### **New Pruning Program**

### Younger Trees-Full Prune

- Raise Crowns
  - Reduce encroachments
- Correct Structure
  - Maintain stronger trees as they mature
  - Reduce storm damage potential
- Use Climbing Arborists



## **New Pruning Program**

### **Mature Trees-Prune as Needed**

- Raise Crowns
- Abate Encroachments
  - Buildings
  - Street lights, traff