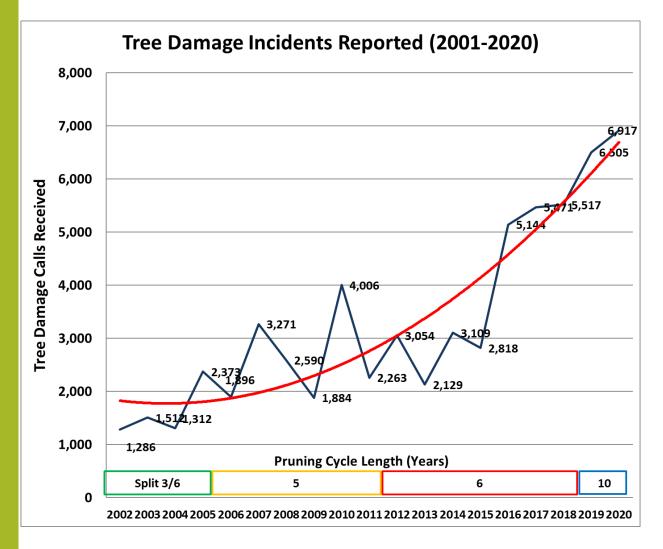

## CITY OF MILWAUKEE – FORESTRY

New Pruning Program

# Forestry – New Pruning Program

- Forestry Maintains up to 195,000Street Trees
- Tree Pruning
  - Tree health
  - Public safety
  - Longevity (sustainable urban forest)
- New Pruning Program Effective 2021
  - 5 Year inspection cycle
  - Structurally prune younger trees every 5 years
  - On-demand pruning for mature trees
  - More effective & efficient pruning operation expected



### **Historical Pruning Production Decline**



#### **Pruning Cycle Production**



## **Emergency Tree Response**



### **Infrequent Pruning**

- Less tree inspections
- Less structural pruning
- More potential hazards develop
- More prone to storm damage



## **Infrequent Pruning - Site Impacts**



**Blocked Street Lights** 



Blocked Traffic Signals & Signs

## **Infrequent Pruning - Site Impacts**









Street &
Sidewalk
Encroachments

**Building Encroachments** 

### **New Pruning Program**

### Younger Trees-Full Prune

- Raise Crowns
  - Reduce encroachments
- Correct Structure
  - Maintain stronger trees as they mature
  - Reduce storm damage potential
- Use Climbing Arborists



## **New Pruning Program**

### **Mature Trees-Prune as Needed**

- Raise Crowns
- Abate Encroachments
  - Buildings
  - Street lights, traffic lights & signs
- Remove Hazardous Branches
  - Large dead/diseased b