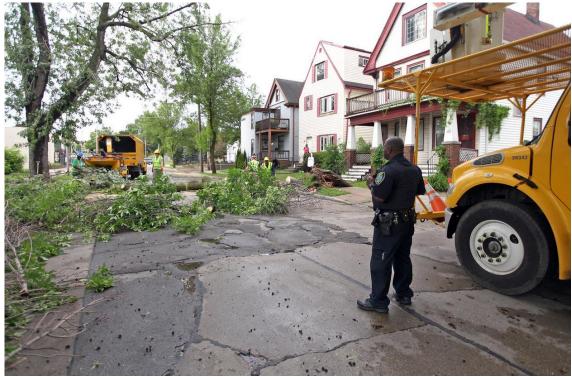

## **Emergency Tree Response**

### **Infrequent Pruning**

- Less tree inspections
- Less structural pruning
- More potential hazards develop
- More prone to storm damage