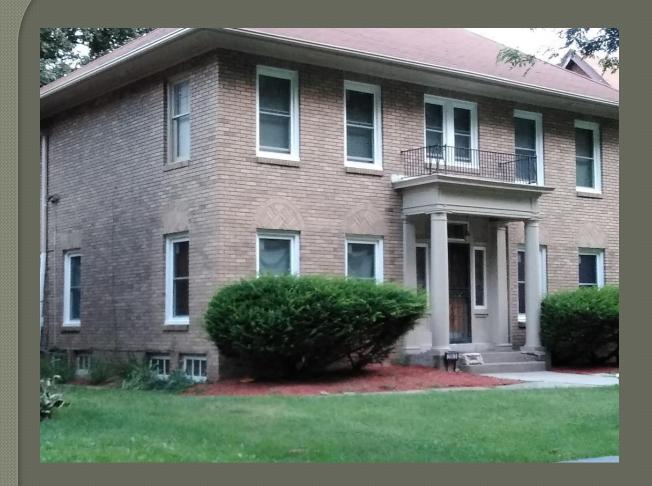

After original windows removed and replacements inserted.

After photos showing replacement windows at various locations. All at the front are now vinyl.
Window proportion is also different

and there is no leaded glass.