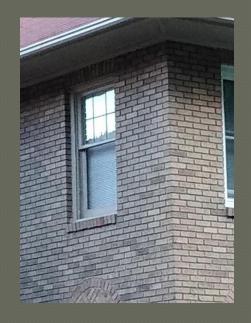

All original windows leaded glass cottage style, six-over one panes

Joseph Miller House built 1924, architect Walter F. Neumann, Survey photo showing original condition

**Before Photos** 

Original Window detail