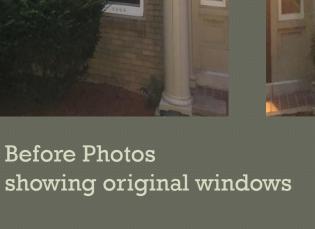

All original windows leaded glass cottage style, six-over one panes

Joseph Miller House built 1924, architect Walter F. Neumann, Survey photo showing original condition

**Before Photos** 

Original Window detail