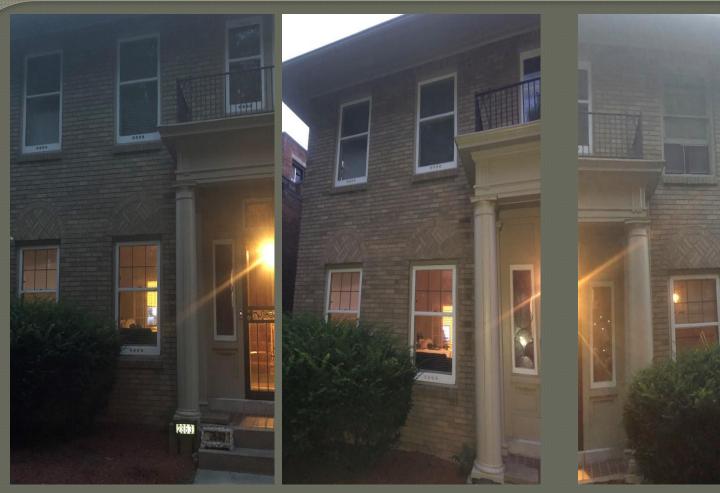

All original windows leaded glass cottage style, six-over one panes

Joseph Miller House built 1924, architect Walter F. Neumann, Survey photo showing original condition

**Before Photos** 

Original Window detail

After original windows removed and replacements inserted.

After photos showing replacement windows at various locations. All at the front are now vinyl.
Window proportion is also different

and there is no leaded glass.