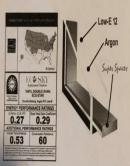

# HIGH-PERFORMANCE GLAZING

Eco Sky Dual-Pane High-Performance Single-Strength Low-E 12 Glass with Super Spacer and Argon Gas

well as offer numerous other benefits.

Our double-and triple-pane glass systems will qualify your new windows for the ENERGY STAR® label— whi means you'll enjoy benefits such as lower home energy costs, greater comfort in your home and much mor

Aesthetically pleasing airtight 4-point fusion weld is featured on both the sash and mainframe.

Fiberglass reinforcement prevents meeting rails from warping: Dual interlocks for added

Reinforced double night vent locks provide a breath of fresh air while keeping your family safe from unwanted guests. (On double-hung models) Multi-chambered frames with heavy-guage, polymet formulated vinyl walls provide superior strength and incre 5. Spacer System: For optimal reduction of heat and col-around the glass permeter. Eco Sky uses TrueWARM Sus Spacer which is 11 degrees war mer than intercept 4 and 16. With our innovative Certa-Force<sup>1M</sup> Balance
 System, your windows will always provide the
 system bit action opesable. Our system is