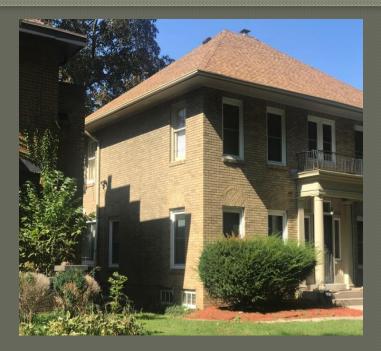

After original windows removed and replacements inserted.

After photos showing replacement windows at various locations. All at the front are now vinyl.
Window proportion is also different

and there is no leaded glass.