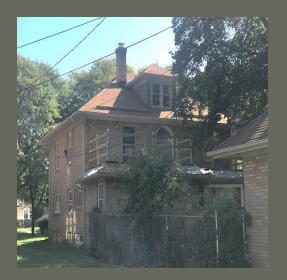

After original windows removed and replacements inserted.

After photos showing replacement windows at various locations. All at the front are now vinyl.
Window proportion is also different

and there is no leaded glass.