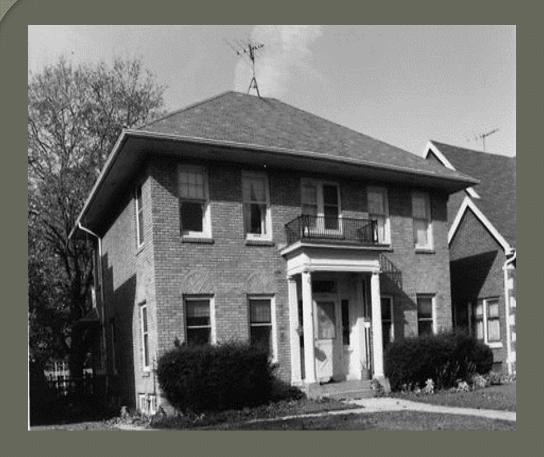

All original windows leaded glass cottage style, six-over one panes

Joseph Miller House built 1924, architect Walter F. Neumann, Survey photo showing original condition

**Before Photos** 

Original Window detail