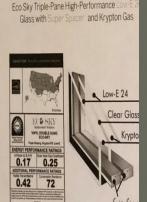

Eco Sky Windows, by Soft-Life, offer state-of-the-art technology backed by almost 50 years of window research and development. E Sky's thermally efficient design is specifically engineered for cold climates. It has proven to be very effective at increasing energy eff and significantly cutting down on air infiltration.

Aesthetically pleasing airtight 4-point fusion weld is featured on both the sash and mainframe.

Fiberglass reinforcement prevents meeting rails from warping: Dual interlocks for added

Reinforced double night vent locks provide a breath of fresh air while keeping your family safe from unwanted guests. (On double-hung models) Multi-chambered frames with heavy-guage, polymet formulated vinyl walls provide superior strength and incre 5. Spacer System: For optimal reduction of heat and col-around the glass permeter. Eco Sky uses TrueWARM Sus Spacer which is 11 degrees war mer than intercept 4 and 16. With our innovative Certa-Force<sup>1M</sup> Balance
 System, your windows will always provide the
 system bit action opesable. Our system is