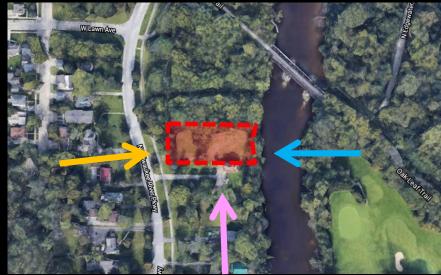

File No. 200591. Site Context Photos.

View from North Milwaukee River Parkway looking east

Milwaukee River
Milwaukee River

Aerial view looking north

Aerial view looking west

File No. 200591. Consistency with Area Plan.