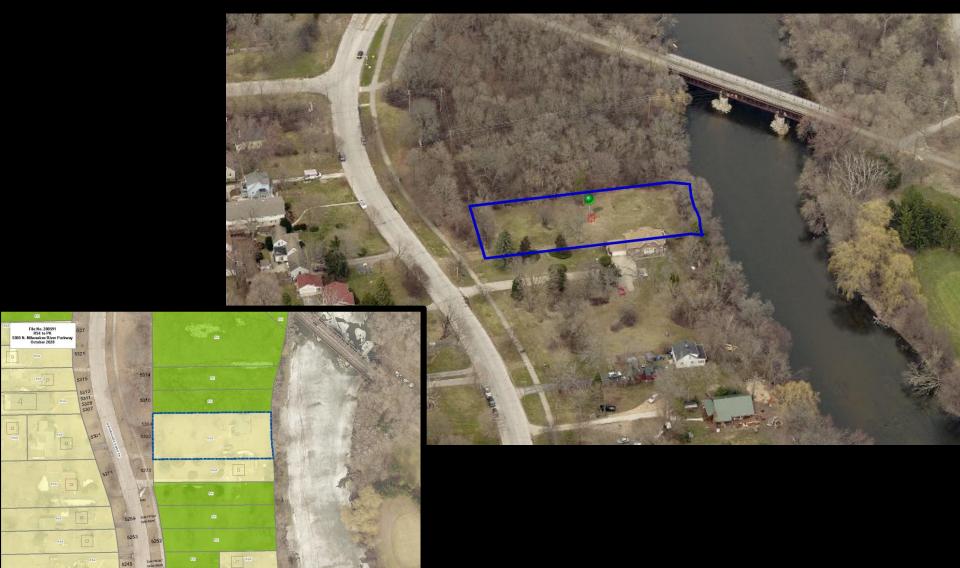

File No. 200591. A substitute ordinance relating to the change in zoning from Single Family Residential, RS4, to Parks, PK, for the property located at 5300 North Milwaukee River Parkway, on the east side of North Milwaukee River Parkway, south of West Lawn Avenue, in the 1st Aldermanic District.