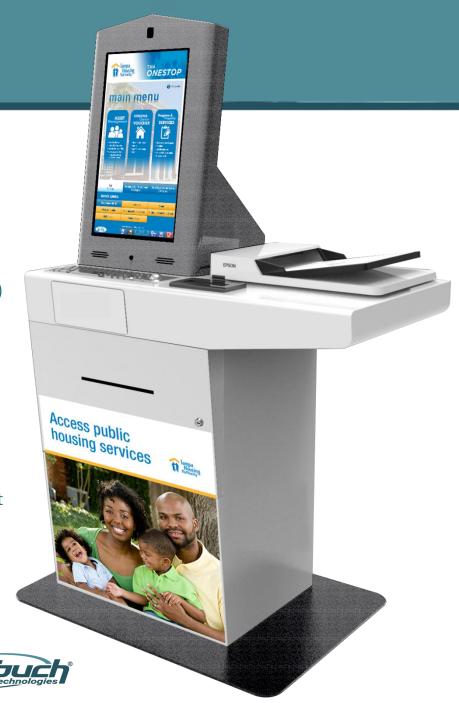

## PHA OneStop Kiosks

## Hardware

- o metal enclosure w/ durable powdercoat finish
- o 22" LCD monitor w/ touchscreen
- o polarizing filter for privacy
- o high-speed Intel processor w/ Windows 10 Pro
- o rugged keyboard w/ trackball
- o webcam w/ external microphone
- o flatbed, multi-page document scanner (8-1/2"x11")
- o wide thermal printer, w/ retractor mechanism
- o signature pad for digital documents
- o amplified dual-speaker sound system
- o lock and key access
- o 802.11 wireless connectivity
- o steel base plate

## Overall Dimensions

- o baseplate is 29.5" W x 23.5" D
- overall 38.5" W x 23.5" D x 60.3" H