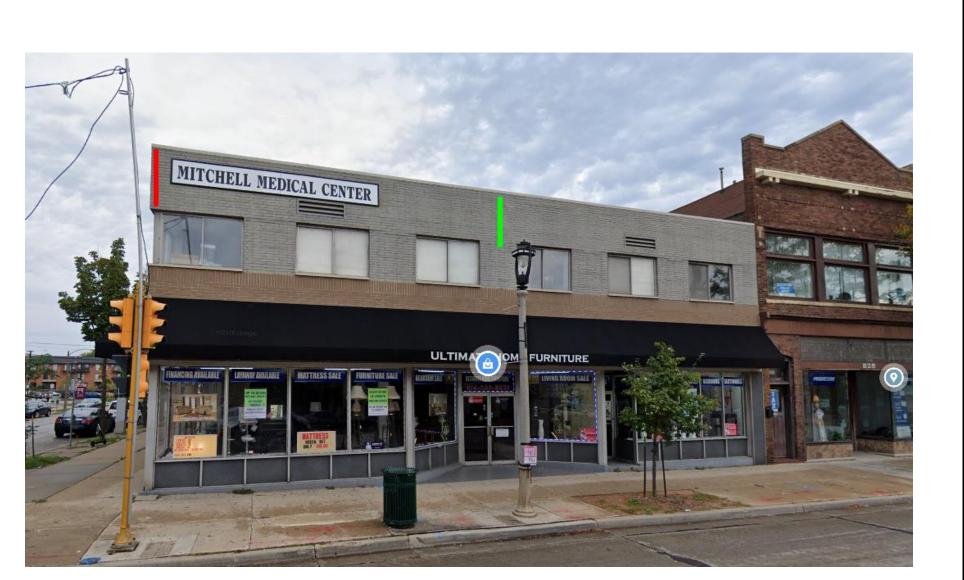

| 200770<br>WILWAUKEE<br>HISTORIC<br>PRESERVATION<br>Certificate of Appropriateness                                                                                                                                                                                                                                                                                                                                                                                                                                                                                                                                                                                                                                                                                                                                                                                                                           |                                                                                                                                         |                                               |                         |
|-------------------------------------------------------------------------------------------------------------------------------------------------------------------------------------------------------------------------------------------------------------------------------------------------------------------------------------------------------------------------------------------------------------------------------------------------------------------------------------------------------------------------------------------------------------------------------------------------------------------------------------------------------------------------------------------------------------------------------------------------------------------------------------------------------------------------------------------------------------------------------------------------------------|-----------------------------------------------------------------------------------------------------------------------------------------|-----------------------------------------------|-------------------------|
| COMMISSION<br>LIVING WITH HISTORY Milwaukee Historic Preservation Commission/200 E. Wells Street/Milwaukee, WI 53202/phone 414-286-5712/fax 414-286-3004                                                                                                                                                                                                                                                                                                                                                                                                                                                                                                                                                                                                                                                                                                                                                    |                                                                                                                                         |                                               |                         |
| Property<br>Description of work                                                                                                                                                                                                                                                                                                                                                                                                                                                                                                                                                                                                                                                                                                                                                                                                                                                                             | 840 W. HISTORIC MITCHELL ST.<br>Double-sided projecting sign at SW corner of building. Outermost layer of sign (red) must be<br>opaque. |                                               |                         |
| Date issued                                                                                                                                                                                                                                                                                                                                                                                                                                                                                                                                                                                                                                                                                                                                                                                                                                                                                                 | 9/28/2020                                                                                                                               | PTS ID 115027 COA                             | A: projecting sign      |
| In accordance with the provisions of Section 320-21 (11) and (12) of the Milwaukee Code of Ordinances, the Milwaukee Historic Preservation<br>Commission has issued a certificate of appropriateness for the work listed above. The work was found to be consistent with preservation guidelines.<br>The following conditions apply to this certificate of appropriateness:<br>All work must be done in a craftsman-like manner, and must be completed within one year of the date this certificate was issued. Staff must approve<br>any changes or additions to this certificate before work begins. Work that is not completed in accordance with this certificate may be subject to<br>correction orders or citations. If you require technical assistance, please contact Dean Doerrfeld of the Historic Preservation staff as follows: Phone:<br>(414) 286-5712 E-mail: Dean.Doerrfeld@milwaukee.gov. |                                                                                                                                         |                                               |                         |
|                                                                                                                                                                                                                                                                                                                                                                                                                                                                                                                                                                                                                                                                                                                                                                                                                                                                                                             | the Development Center's web<br>Center, Ald. Jose Perez, Contrac                                                                        | site, <u>www.milwaukee.gov/build</u> ,<br>tor | or call (414) 286-8210. |

Install at southwest corner of building along south façade (red rectangle).

TRANSLUCENT ACRYLIC

TRANSLUCENT VINYL

Outermost layer of sign (red) must be opaque.