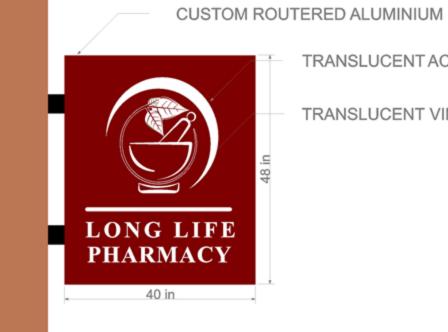

| 200770<br>WILWAUKEE<br>HISTORIC<br>PRESERVATION<br>Certificate of Appropriateness                                                                                                                                                                                                                                                                                                                                                                                                                                                                                                                                                                                                                                                                                                                                                                                                                           |                                                                                                                                         |                                               |                         |
|-------------------------------------------------------------------------------------------------------------------------------------------------------------------------------------------------------------------------------------------------------------------------------------------------------------------------------------------------------------------------------------------------------------------------------------------------------------------------------------------------------------------------------------------------------------------------------------------------------------------------------------------------------------------------------------------------------------------------------------------------------------------------------------------------------------------------------------------------------------------------------------------------------------|-----------------------------------------------------------------------------------------------------------------------------------------|-----------------------------------------------|-------------------------|
| COMMISSION<br>LIVING WITH HISTORY Milwaukee Historic Preservation Commission/200 E. Wells Street/Milwaukee, WI 53202/phone 414-286-5712/fax 414-286-3004                                                                                                                                                                                                                                                                                                                                                                                                                                                                                                                                                                                                                                                                                                                                                    |                                                                                                                                         |                                               |                         |
| Property<br>Description of work                                                                                                                                                                                                                                                                                                                                                                                                                                                                                                                                                                                                                                                                                                                                                                                                                                                                             | 840 W. HISTORIC MITCHELL ST.<br>Double-sided projecting sign at SW corner of building. Outermost layer of sign (red) must be<br>opaque. |                                               |                         |
| Date issued                                                                                                                                                                                                                                                                                                                                                                                                                                                                                                                                                                                                                                                                                                                                                                                                                                                                                                 | 9/28/2020                                                                                                                               | PTS ID 115027 COA                             | A: projecting sign      |
| In accordance with the provisions of Section 320-21 (11) and (12) of the Milwaukee Code of Ordinances, the Milwaukee Historic Preservation<br>Commission has issued a certificate of appropriateness for the work listed above. The work was found to be consistent with preservation guidelines.<br>The following conditions apply to this certificate of appropriateness:<br>All work must be done in a craftsman-like manner, and must be completed within one year of the date this certificate was issued. Staff must approve<br>any changes or additions to this certificate before work begins. Work that is not completed in accordance with this certificate may be subject to<br>correction orders or citations. If you require technical assistance, please contact Dean Doerrfeld of the Historic Preservation staff as follows: Phone:<br>(414) 286-5712 E-mail: Dean.Doerrfeld@milwaukee.gov. |                                                                                                                                         |                                               |                         |
|                                                                                                                                                                                                                                                                                                                                                                                                                                                                                                                                                                                                                                                                                                                                                                                                                                                                                                             | the Development Center's web<br>Center, Ald. Jose Perez, Contrac                                                                        | site, <u>www.milwaukee.gov/build</u> ,<br>tor | or call (414) 286-8210. |

Install at southwest corner of building along south façade (red rectangle).

TRANSLUCENT ACRYLIC

TRANSLUCENT VINYL

Outermost layer of sign (red) must be opaque.