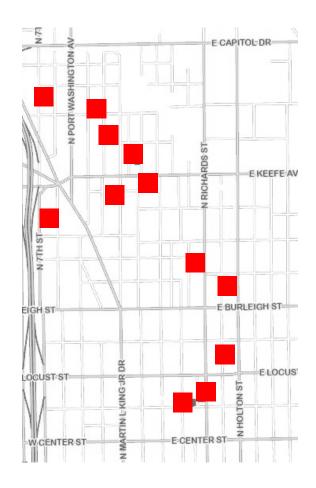

#### B. Physical Setting

The boundary for the Harambee Neighborhood Improvement District ("Harambee NID") encompasses the areas designated Capital Drive on the North, Center Street on the South, I-94 on the West and Holton Street on the East, excluding properties including in the Historic Martin Luther King Drive Business Improvement District and the Riverworks Business Improvement District, see Appendix B, Map.

#### II. DISTRICT BOUNDARIES

Boundaries of the proposed district are shown on the map in Appendix B of this plan. A listing of the properties included in the district is provided in Appendix C. The description in Section I. B) is a general description of the boundary, the actual boundary is depicted on Appendix B and the actual properties included are on Appendix C. In the event of a discrepancy, Appendix C shall control. The Harambee NID may update Appendix C during each annual Operating Plan. The Boundaries are herein referred to as "Harambee NID Area."