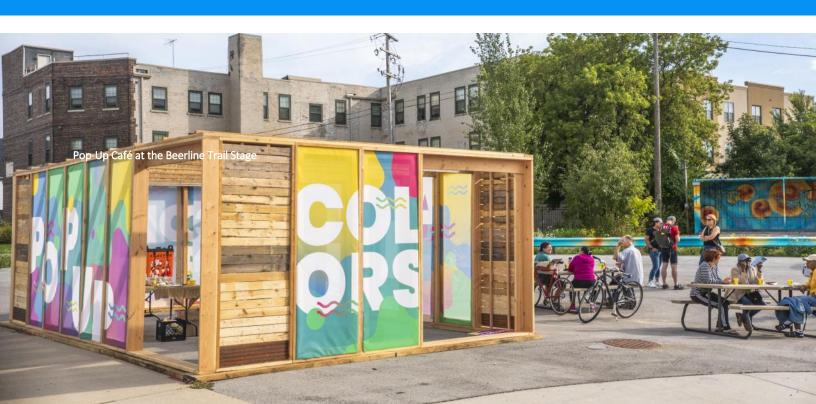

## VI. The BID will undertake the following activities:

- ◆ Explore the possibility of a Bublr Station in the BID district located on the 3300 N. Holton Street (BLT Food Court area); work with Bublr Bikes, Riverworks Development Corporation and others.
- ♦ Implement strategies and partnerships for the development of properties identified in the Riverworks Charette.
- Streetscape improvement projects for the corridors which include: Capitol Drive, Holton Street and Keefe Avenue.
- ◆ Coordinate with the City of Milwaukee where possible the creation of a TIF/TID within the Riverworks Center Area.
- Continue to Implement the Riverworks Strategic Action Plan Prepared by the City of Milwaukee Department of City Development, Riverworks Development Corporation and Riverworks BID.
- Support the expansion and upgrades of the Beerline Recreational Trail ("Life Way Plan") into neighboring communities and through the BID district and improvements to the Capitol Drive Bridge through leveraging resources to help with the maintenance and improvements of the Beerline trail and neighboring buildings and properties.
- Create and install community mural(s) and/or other artwork(s) within the BID's boundary.
- Make additional improvements to the Beerline Recreational Trail when necessary.
- Maintain the landscaping and other amenities owned by the BID that are installed on East Capital Drive, Holton Street, Keefe Avenue and side streets area and the Beerline Recreational Trail from Capitol Drive to Auer Avenue.