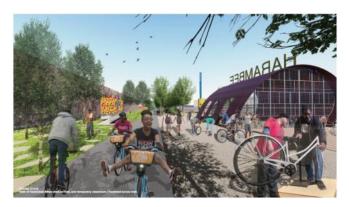

## VI. The BID will undertake the following activities:

- ◆ Explore the possibility of a Bublr Station in the BID district located on the 3300 N. Holton Street (BLT Food Court area); work with Bublr Bikes, Riverworks Development Corporation and others.
- ♦ Implement strategies and partnerships for the development of properties identified in the Riverworks Charette.
- Streetscape improvement projects for the corridors which include: Capitol Drive, Holton Street and Keefe Avenue.
- ◆ Coordinate with the City of Milwaukee where possible the creation of a TIF/TID within the Riverworks Center Area.
- Continue to Implement the Riverworks Strategic Action Plan Prepared by the City of Milwaukee Department of City Development, Riverworks Development Corporation and Riverworks BID.
- Support the expansion and upgrades of the Beerline Recreational Trail ("Life Way Plan") into neighboring communities and through the BID district and improvements to the Capitol Drive Bridge through leveraging resources to help with the maintenance and improvements of the Beerline trail and neighboring buildings and properties.
- Create and install community mural(s) and/or other artwork(s) within the BID's boundary.
- Make additional improvements to the Beerline Recreational Trail when necessary.
- Maintain the landscaping and other amenities owned by the BID that are installed on East Capital Drive, Holton Street, Keefe Avenue and side streets area and the Beerline Recreational Trail from Capitol Drive to Auer Avenue.