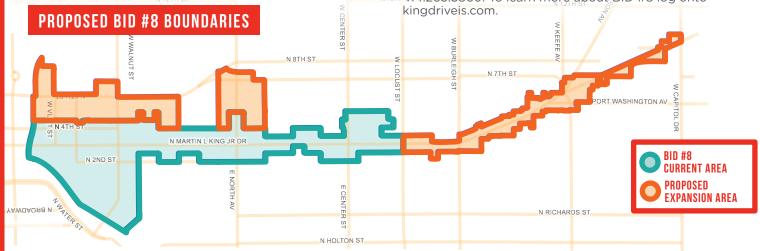

Business Improvement District Number Eight (BID #8) seeks your input, comments, and support of plans to revitalize and improve the area generally bounded by 7th Street on the west, McKinley Avenue on the south and on the north Capitol Drive, and 2nd Street on the east, in Aldermanic District #6.