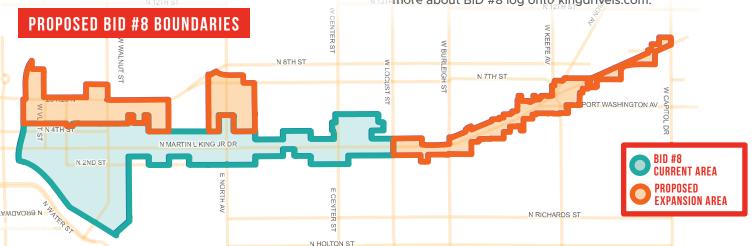

## **WANT YOUR INPUT**

Business Improvement District Number Eight (BID #8) seeks your input, comments, and support of plans to revitalize and improve the area generally bounded by 7th Street on the west, McKinley Avenue on the south and on the north Capitol Drive, and 2nd Street on the east, in Aldermanic District #6.

BID #8 boundary amendment plan proposes activities in 2021 that would result in improved area image and increased support for area property owners and businesses.

Join us July 20 - 22, 2020 for the BID #8 2021 Expansion Proposal Meetings. Meeting details and contact information can be found on the other side of this mailer.

Under BID #8's boundary amendment plan properties classified as Commercial and Manufacturing would be assessed. Property used exclusively for residential purposes or tax exempt under Wis. Stat. 70.11, would not be assessed by BID #8. Share any questions or comments with Deshea Agee, BID #8 Executive Director at deshea@kingdriveis.com or 414.265.5809. To learn more about BID #8 log onto kingdriveis.com.