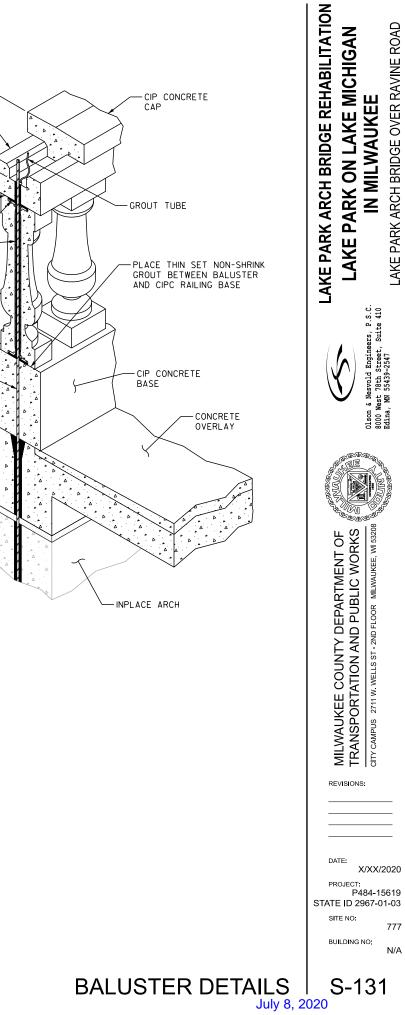

## RAILING DETAILS (2 OF X) S-124

| SYMMETRIC ABOUT<br>CAP<br>PRECAST<br>BAULSTER CAP<br>PRECAST<br>BALUSTER<br>CIPC RAILING<br>CIPC RAILING<br>BASE<br>SECTION C-C | Claim & Mesoid Engineers, P.S.C.<br>BOID West Tevest, Suite 410<br>Edina, MN 55439-2547<br>LAKE PARK ARCH BRIDGE REHABILITATION<br>LAKE PARK ARCH BRIDGE OVER RAVINE ROAD<br>LAKE PARK ARCH BRIDGE OVER RAVINE ROAD |
|---------------------------------------------------------------------------------------------------------------------------------|---------------------------------------------------------------------------------------------------------------------------------------------------------------------------------------------------------------------|
|                                                                                                                                 | MILWAUKEE COUNTY DEPARTMENT OF<br>TRANSPORTATION AND PUBLIC WORKS                                                                                                                                                   |
| NOTES:<br>SEE SHEET X FOR SECTION A-A.<br>1 SOUTH ABUTMENT ONLY.<br>DENOTES PILASTER TYPE, SEE SHEET X<br>FOR DETAILS.          | REVISIONS:                                                                                                                                                                                                          |