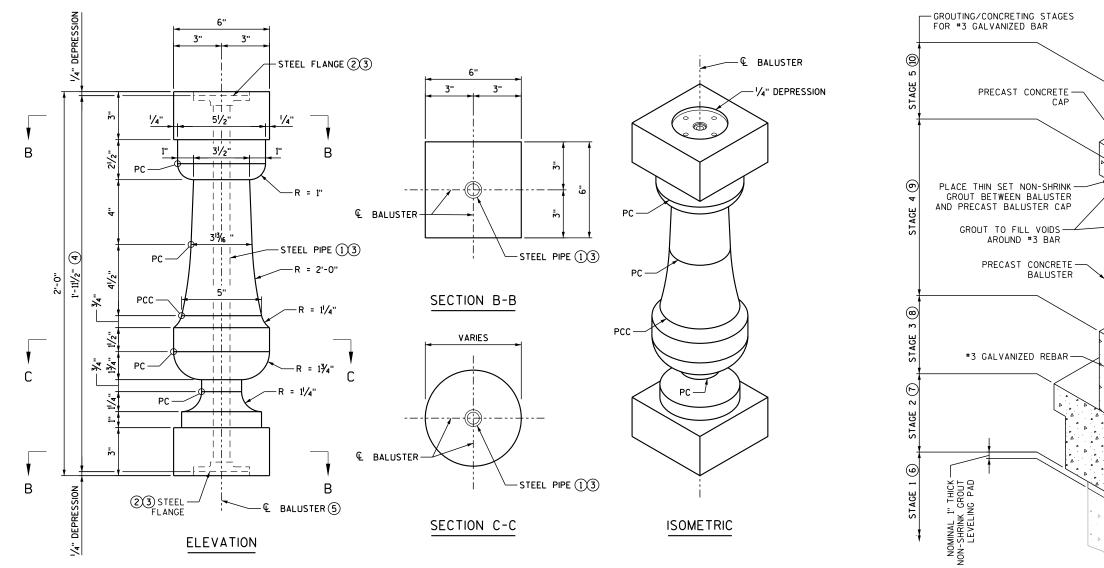

## RAILING DETAILS (2 OF X) S-124

| SYMMETRIC ABOUT<br>CAP<br>PRECAST<br>BAULSTER CAP<br>PRECAST<br>BALUSTER<br>CIPC RAILING<br>CIPC RAILING<br>BASE<br>SECTION C-C | Claim & Mesoid Engineers, P.S.C.<br>BOID West Tevest, Suite 410<br>Edina, MN 55439-2547<br>LAKE PARK ARCH BRIDGE REHABILITATION<br>LAKE PARK ARCH BRIDGE OVER RAVINE ROAD<br>LAKE PARK ARCH BRIDGE OVER RAVINE ROAD |
|---------------------------------------------------------------------------------------------------------------------------------|---------------------------------------------------------------------------------------------------------------------------------------------------------------------------------------------------------------------|
|                                                                                                                                 | MILWAUKEE COUNTY DEPARTMENT OF<br>TRANSPORTATION AND PUBLIC WORKS                                                                                                                                                   |
| NOTES:<br>SEE SHEET X FOR SECTION A-A.<br>1 SOUTH ABUTMENT ONLY.<br>DENOTES PILASTER TYPE, SEE SHEET X<br>FOR DETAILS.          | REVISIONS:                                                                                                                                                                                                          |