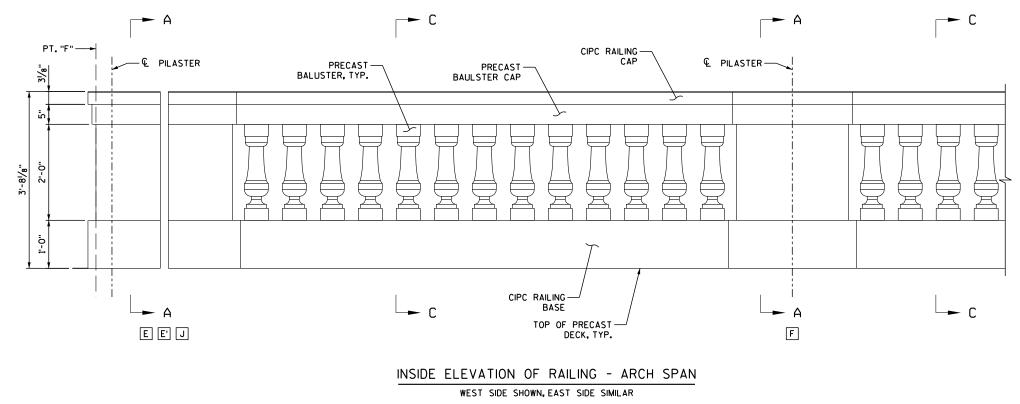

## RAILING DETAILS (2 OF X) S-124

| SYMMETRIC ABOUT<br>CAP<br>PRECAST<br>BAULSTER CAP<br>PRECAST<br>BALUSTER<br>CIPC RAILING<br>CIPC RAILING<br>BASE<br>SECTION C-C | Claim & Mesoid Engineers, P.S.C.<br>BOID West Tevest, Suite 410<br>Edina, MN 55439-2547<br>LAKE PARK ARCH BRIDGE REHABILITATION<br>LAKE PARK ARCH BRIDGE OVER RAVINE ROAD<br>LAKE PARK ARCH BRIDGE OVER RAVINE ROAD |
|---------------------------------------------------------------------------------------------------------------------------------|---------------------------------------------------------------------------------------------------------------------------------------------------------------------------------------------------------------------|
|                                                                                                                                 | MILWAUKEE COUNTY DEPARTMENT OF<br>TRANSPORTATION AND PUBLIC WORKS                                                                                                                                                   |
| NOTES:<br>SEE SHEET X FOR SECTION A-A.<br>1 SOUTH ABUTMENT ONLY.<br>DENOTES PILASTER TYPE, SEE SHEET X<br>FOR DETAILS.          | REVISIONS:                                                                                                                                                                                                          |