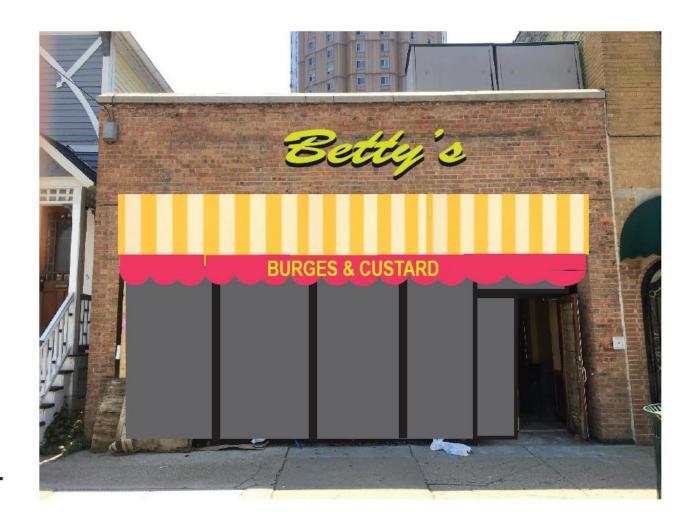

## Certificate of Appropriateness

Milwaukee Historic Preservation Commission/200 E. Wells Street/Milwaukee, WI 53202/phone 414-286-5712/fax 414-286-3004

**Property** 1233 E. BRADY ST.

**Description of work** One wall sign of individual, internally-lit letters. One awning sign. Both per attached diagram.

Typo will be corrected in awning before installation. Sizes may be reduced to comply with

zoning if necessary

**Date issued** 6/26/2020 PTS ID 114978 COA: Signage

In accordance with the provisions of Section 320-21 (11) and (12) of the Milwaukee Code of Ordinances, the Milwaukee Historic Preservation Commission has issued a certificate of appropriateness for the work listed above. The work was found to be consistent with preservation guidelines. The following conditions apply to this certificate of appropriateness:

<u>Dimensions shall comply with base zoning for the site.</u> Mounting posts shall be drilled into mortar joints only and not into the face of any brick or stone. Any surface-mounted electrical conduit shall be painted to match surrounding building material.

City of Milwaukee Historic Preservation Staff

m ans

Copies to: Development Center, Ald. Nik Kovac, Contractor, Inspector Corey Schuett

**PURCHASER** 

BETTY'S 20" HIGH X 12 FT LED CHANNEL LETTERS

8" HIGH X 15 WIDE ROUNDER BOX SIGN WITH LED INSIDE

18 FT AWNING SUNBRELLA AWNING LETTERING 7" X 25"

2'6" OUT