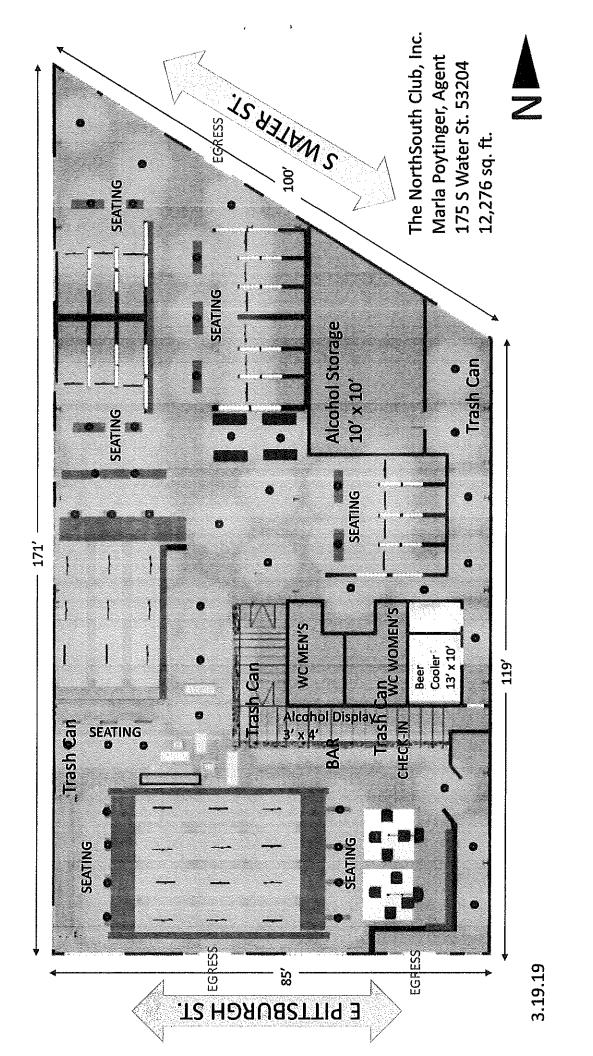

# Notice of Public Hearing

blank notice

POYTINGER, Marla R, Agent

North South Club at 175 S Water St

Class B Tavern and Public Entertainment Premises License Renewal Applications with Change of Entertainment Adding Disc Jockey and Bands and Permanent Extension of Premises and Sidewalk Dining License Applications

# Tuesday, June 23, 2020 at 10:15 AM

To whom it may concern:

The above application has been made by the above named applicant(s). This requires approval from the Licenses Committee and the Common Council of the City of Milwaukee. The hearing before the Licenses Committee will take place virtually on 6/23/2020 at 10:15 AM. This is a public hearing. Those wishing to view the proceeding are able to do so via the City Channel – Channel 25 on Spectrum Cable – or on the Internet at http://city.milwaukee.gov/citychannel. Those wishing to provide oral testimony will be asked to do so by phone or internet and are asked to contact the staff assistant, Molly Kuether-Steele at (414) 286-2775 or molly.kuether-steele@milwaukee.gov for necessary information. Please make such requests no later than one business day prior to the start of the meeting. You are not required to attend the hearing, but please see the information below if you would like to provide testimony. Once the Licenses Committee makes its recommendation, this recommendation is forwarded to the full Common Council for approval at its next regularly scheduled hearing.