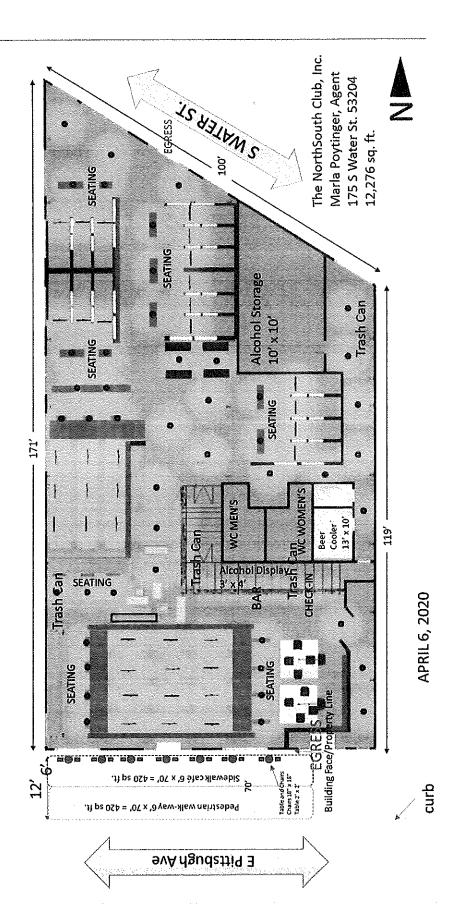

# Notice of Public Hearing

blank notice

POYTINGER, Marla R, Agent

North South Club at 175 S Water St

Class B Tavern and Public Entertainment Premises License Renewal Applications with Change of Entertainment Adding Disc Jockey and Bands and Permanent Extension of Premises and Sidewalk Dining License Applications

# Tuesday, June 23, 2020 at 10:15 AM

To whom it may concern:

The above application has been made by the above named applicant(s). This requires approval from the Licenses Committee and the Common Council of the City of Milwaukee. The hearing before the Licenses Committee will take place virtually on 6/23/2020 at 10:15 AM. This is a public hearing. Those wishing to view the proceeding are able to do so via the City Channel – Channel 25 on Spectrum Cable – or on the Internet at http://city.milwaukee.gov/citychannel. Those wishing to provide oral testimony will be asked to do so by phone or internet and are asked to contact the staff assistant, Molly Kuether-Steele at (414) 286-2775 or molly.kuether-steele@milwaukee.gov for necessary information. Please make such requests no later than one business day prior to the start of the meeting. You are not required to attend the hearing, but please see the information below if you would like to provide testimony. Once the Licenses Committee makes its recommendation, this recommendation is forwarded to the full Common Council for approval at its next regularly scheduled hearing.