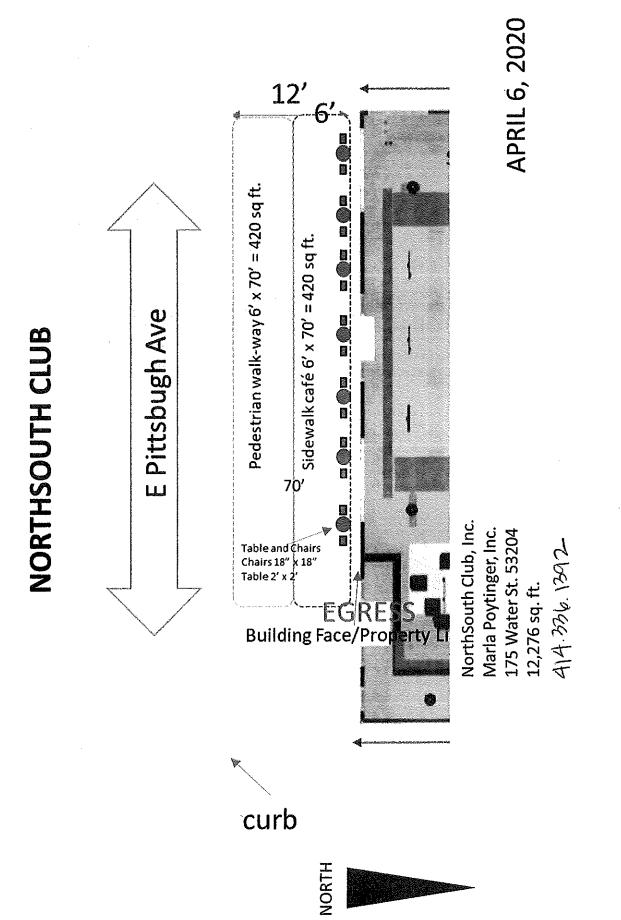

# Notice of Public Hearing

blank notice

POYTINGER, Marla R, Agent

North South Club at 175 S Water St

Class B Tavern and Public Entertainment Premises License Renewal Applications with Change of Entertainment Adding Disc Jockey and Bands and Permanent Extension of Premises and Sidewalk Dining License Applications

# Tuesday, June 23, 2020 at 10:15 AM

To whom it may concern:

The above application has been made by the above named applicant(s). This requires approval from the Licenses Committee and the Common Council of the City of Milwaukee. The hearing before the Licenses Committee will take place virtually on 6/23/2020 at 10:15 AM. This is a public hearing. Those wishing to view the proceeding are able to do so via the City Channel – Channel 25 on Spectrum Cable – or on the Internet at http://city.milwaukee.gov/citychannel. Those wishing to provide oral testimony will be asked to do so by phone or internet and are asked to contact the staff assistant, Molly Kuether-Steele at (414) 286-2775 or molly.kuether-steele@milwaukee.gov for necessary information. Please make such requests no later than one business day prior to the start of the meeting. You are not required to attend the hearing, but please see the information below if you would like to provide testimony. Once the Licenses Committee makes its recommendation, this recommendation is forwarded to the full Common Council for approval at its next regularly scheduled hearing.