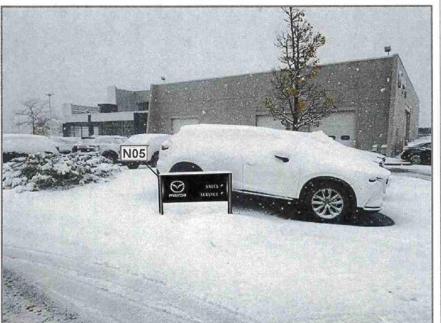

**Proposed Signage** 

NOTES:

N05 - AGI to install new 4'10" x 3'4" OAH Directional, Ground mount, SF 2 message panels, Illuminated, reading S1/L1 "SALES \s" S1/L2 "SERVICE \s"