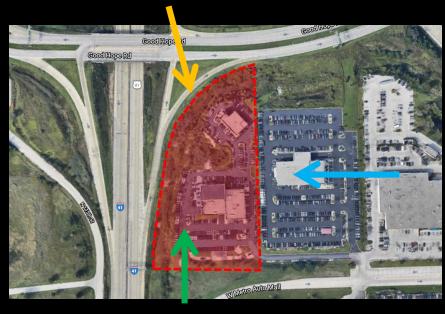

File No. 191948. Substitute resolution relating to a minor modification to the Detailed Planned Development known as Milwaukee Metro Center, Phase 1 for changes to a freestanding sign at 11330 West Metro Auto Mall, located on the north side of West Metro Auto Mall, east of U.S. Highway 41 and 45, in the 5<sup>th</sup> Aldermanic District.

# File No. 191948. Site Context Photos.

View from Good Hope Road on-ramp looking south

View from internal drive looking north

Aerial view looking west

File No. 191948. Consistency with Area Plan.