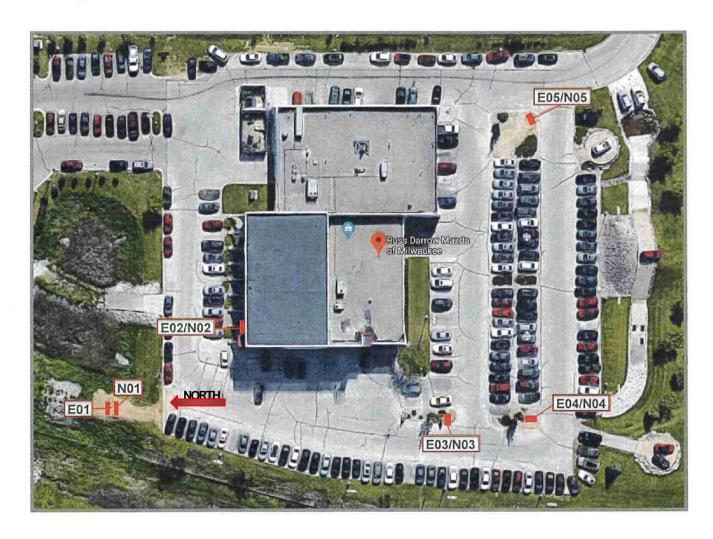

# File No. 191948. Site Context Photos.

View from Good Hope Road on-ramp looking south

View from internal drive looking north

Aerial view looking west

File No. 191948. Consistency with Area Plan.

# Existing Site Plan

**AGI** 

Sign Inventory

| Sign | Existing                                                  | Action                                                                                                                                                                                                                                                                                                                                                                                                                                                                                                                                                                                                                                                                                                                                                                                                                                                                                                                                                                                                                                                                                                                                                                                                                                                                                                                                                                                                                                                                                                                                                                                                                                                                                                                                                                                                                                                                                                                                                                                                                                                                                                                         | Proposed                                                                                                                                                                                                                                                                          | Qty | Electrical Requirements  |
|------|-----------------------------------------------------------|--------------------------------------------------------------------------------------------------------------------------------------------------------------------------------------------------------------------------------------------------------------------------------------------------------------------------------------------------------------------------------------------------------------------------------------------------------------------------------------------------------------------------------------------------------------------------------------------------------------------------------------------------------------------------------------------------------------------------------------------------------------------------------------------------------------------------------------------------------------------------------------------------------------------------------------------------------------------------------------------------------------------------------------------------------------------------------------------------------------------------------------------------------------------------------------------------------------------------------------------------------------------------------------------------------------------------------------------------------------------------------------------------------------------------------------------------------------------------------------------------------------------------------------------------------------------------------------------------------------------------------------------------------------------------------------------------------------------------------------------------------------------------------------------------------------------------------------------------------------------------------------------------------------------------------------------------------------------------------------------------------------------------------------------------------------------------------------------------------------------------------|-----------------------------------------------------------------------------------------------------------------------------------------------------------------------------------------------------------------------------------------------------------------------------------|-----|--------------------------|
| E01  | Mazda Pylon                                               | Remove/<br>Dispose                                                                                                                                                                                                                                                                                                                                                                                                                                                                                                                                                                                                                                                                                                                                                                                                                                                                                                                                                                                                                                                                                                                                                                                                                                                                                                                                                                                                                                                                                                                                                                                                                                                                                                                                                                                                                                                                                                                                                                                                                                                                                                             | Dealer to remove and dispose of existing Mazda Pylon.                                                                                                                                                                                                                             | 1   | N/A                      |
| E02  | Mazda logo/letterset                                      | Remove/<br>Dispose                                                                                                                                                                                                                                                                                                                                                                                                                                                                                                                                                                                                                                                                                                                                                                                                                                                                                                                                                                                                                                                                                                                                                                                                                                                                                                                                                                                                                                                                                                                                                                                                                                                                                                                                                                                                                                                                                                                                                                                                                                                                                                             | Dealer to remove and dispose of existing Mazda logo/letterset (Horizontal).  Dealer responsible for patch and paint.                                                                                                                                                              | 1   | N/A                      |
| E03  | Service Entrance/<br>Customer Parking<br>directional sign | MARKET STREET, | Dealer to remove and dispose of existing Service Entrance and Customer Parking directional sign                                                                                                                                                                                   | 1   | N/A                      |
| E04  | Sales/Service<br>directional sign                         | Remove/<br>Dispose                                                                                                                                                                                                                                                                                                                                                                                                                                                                                                                                                                                                                                                                                                                                                                                                                                                                                                                                                                                                                                                                                                                                                                                                                                                                                                                                                                                                                                                                                                                                                                                                                                                                                                                                                                                                                                                                                                                                                                                                                                                                                                             | Dealer to remove and dispose of existing Sales and Service directional sign                                                                                                                                                                                                       | _1_ | N/A                      |
| E05  | Sales/Service<br>directional sign                         | Remove/<br>Dispose                                                                                                                                                                                                                                                                                                                                                                                                                                                                                                                                                                                                                                                                                                                                                                                                                                                                                                                                                                                                                                                                                                                                                                                                                                                                                                                                                                                                                                                                                                                                                                                                                                                                                                                                                                                                                                                                                                                                                                                                                                                                                                             | Dealer to remove and dispose of existing Sales and Service directional sign                                                                                                                                                                                                       | 1   | N/A                      |
| N01  | N/A                                                       | Supply/<br>Install                                                                                                                                                                                                                                                                                                                                                                                                                                                                                                                                                                                                                                                                                                                                                                                                                                                                                                                                                                                                                                                                                                                                                                                                                                                                                                                                                                                                                                                                                                                                                                                                                                                                                                                                                                                                                                                                                                                                                                                                                                                                                                             | AGI to supply and install BP70-28 pylon @ 28' OAH, Chrome Illuminated, on a new foundation. Dealer to provide electrical within 5' of connection.                                                                                                                                 | 1   | 1 20amp circuit @ 120vac |
| N02  | N/A                                                       | Supply/<br>Install                                                                                                                                                                                                                                                                                                                                                                                                                                                                                                                                                                                                                                                                                                                                                                                                                                                                                                                                                                                                                                                                                                                                                                                                                                                                                                                                                                                                                                                                                                                                                                                                                                                                                                                                                                                                                                                                                                                                                                                                                                                                                                             | AGI to supply and install MS45/ML18.7, 45" Chromed Brand Symbol & 18.7" Mazda Logotype Letters (Horizontal), Illuminated. Dealer to provide blocking of at least 3/4" plywood for structural backing. Dealer to provide electrical within 5' of connection and sufficient access. | 1   | 1 20amp circuit @ 120vac |
| N03  | N/A                                                       | Supply/<br>Install                                                                                                                                                                                                                                                                                                                                                                                                                                                                                                                                                                                                                                                                                                                                                                                                                                                                                                                                                                                                                                                                                                                                                                                                                                                                                                                                                                                                                                                                                                                                                                                                                                                                                                                                                                                                                                                                                                                                                                                                                                                                                                             | AGI to install new 4'10" x 3'4" OAH Directional, Ground mount, SF 2 message panels, Illuminated, reading S1/L1 "SERVICE ENTRANCE ↗" S1/L2 "CUSTOMER PARKING>"                                                                                                                     | 1   | 1 20amp circuit @ 120vac |
| N04  | N/A                                                       | Supply/<br>Install                                                                                                                                                                                                                                                                                                                                                                                                                                                                                                                                                                                                                                                                                                                                                                                                                                                                                                                                                                                                                                                                                                                                                                                                                                                                                                                                                                                                                                                                                                                                                                                                                                                                                                                                                                                                                                                                                                                                                                                                                                                                                                             | AGI to install new 4'10" x 3'4" OAH Directional, Ground mount, SF 2 message panels, illuminated, reading S1/L1 "SALES >" S1/L2 "SERVICE >"                                                                                                                                        | 1   | 1 20amp circuit @ 120vac |
| N05  | N/A                                                       | Supply/<br>Install                                                                                                                                                                                                                                                                                                                                                                                                                                                                                                                                                                                                                                                                                                                                                                                                                                                                                                                                                                                                                                                                                                                                                                                                                                                                                                                                                                                                                                                                                                                                                                                                                                                                                                                                                                                                                                                                                                                                                                                                                                                                                                             | AGI to install new 4'10" x 3'4" OAH Directional, Ground mount, SF 2 message panels, illuminated, reading S1/L1 "SALES % " S1/L2 "SERVICE % "                                                                                                                                      | 1   | 1 20amp circuit @ 120vac |