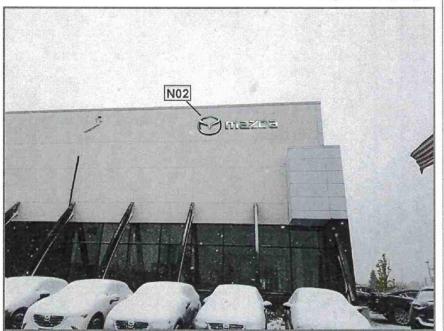

**Proposed Signage** 

NOTES:

N02 - AGI to supply and install MS45/ML18.7, 45" Chromed Brand Symbol & 18.7" Mazda Logotype Letters (Horizontal), Illuminated. Dealer to provide blocking of at least 3/4" plywood for structural backing. Dealer to provide electrical within 5' of connection and sufficient access.

# NOTES:

E02 - Dealer to remove and dispose of existing Mazda logo/letterset (Horizontal). Dealer responsible for patch and paint.

Proposed signage conforms to DPD Zoning. Like for like sign. Square footage and height not increasing.