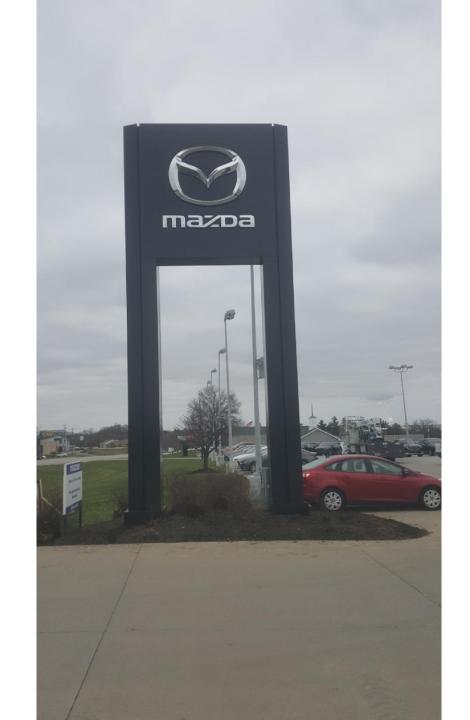

# File No. 191948. Site Context Photos.

View from Good Hope Road on-ramp looking south

View from internal drive looking north

Aerial view looking west

File No. 191948. Consistency with Area Plan.

# **Proposed Signage**

NOTES:

NO1 - AGI to supply and install BP70-28 pylon @ 28' OAH, Chrome Illuminated, on a new foundation. Dealer to provide electrical within 5' of connection.