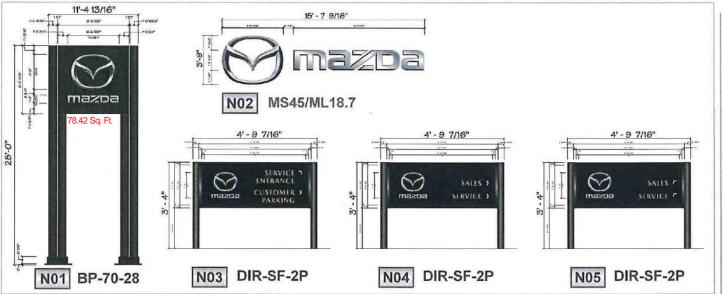

# **Russ Darrow Metro Mazda of Milwaukee**

11330 West Metro Auto Mall, Milwaukee, WI

E01 - Existing Pylon

20' tall 69.2' Sq. Ft. Sign Face

N01 - Proposed Pylon

28' tall 78.4' Sq. Ft. Sign Face

- 9.2' Sq. Ft. increase in Sign Face
- 8' increase in height (30' max allowed)

**AGI** 

Sign Inventory

| Sign | Existing                                                  | Action                                                                                                                                                                                                                                                                                                                                                                                                                                                                                                                                                                                                                                                                                                                                                                                                                                                                                                                                                                                                                                                                                                                                                                                                                                                                                                                                                                                                                                                                                                                                                                                                                                                                                                                                                                                                                                                                                                                                                                                                                                                                                                                         | Proposed                                                                                                                                                                                                                                                                          | Qty | Electrical Requirements  |
|------|-----------------------------------------------------------|--------------------------------------------------------------------------------------------------------------------------------------------------------------------------------------------------------------------------------------------------------------------------------------------------------------------------------------------------------------------------------------------------------------------------------------------------------------------------------------------------------------------------------------------------------------------------------------------------------------------------------------------------------------------------------------------------------------------------------------------------------------------------------------------------------------------------------------------------------------------------------------------------------------------------------------------------------------------------------------------------------------------------------------------------------------------------------------------------------------------------------------------------------------------------------------------------------------------------------------------------------------------------------------------------------------------------------------------------------------------------------------------------------------------------------------------------------------------------------------------------------------------------------------------------------------------------------------------------------------------------------------------------------------------------------------------------------------------------------------------------------------------------------------------------------------------------------------------------------------------------------------------------------------------------------------------------------------------------------------------------------------------------------------------------------------------------------------------------------------------------------|-----------------------------------------------------------------------------------------------------------------------------------------------------------------------------------------------------------------------------------------------------------------------------------|-----|--------------------------|
| E01  | Mazda Pylon                                               | Remove/<br>Dispose                                                                                                                                                                                                                                                                                                                                                                                                                                                                                                                                                                                                                                                                                                                                                                                                                                                                                                                                                                                                                                                                                                                                                                                                                                                                                                                                                                                                                                                                                                                                                                                                                                                                                                                                                                                                                                                                                                                                                                                                                                                                                                             | Dealer to remove and dispose of existing Mazda Pylon.                                                                                                                                                                                                                             | 1   | N/A                      |
| E02  | Mazda logo/letterset                                      | Remove/<br>Dispose                                                                                                                                                                                                                                                                                                                                                                                                                                                                                                                                                                                                                                                                                                                                                                                                                                                                                                                                                                                                                                                                                                                                                                                                                                                                                                                                                                                                                                                                                                                                                                                                                                                                                                                                                                                                                                                                                                                                                                                                                                                                                                             | Dealer to remove and dispose of existing Mazda logo/letterset (Horizontal).  Dealer responsible for patch and paint.                                                                                                                                                              | 1   | N/A                      |
| E03  | Service Entrance/<br>Customer Parking<br>directional sign | MARKET STREET, | Dealer to remove and dispose of existing Service Entrance and Customer Parking directional sign                                                                                                                                                                                   | 1   | N/A                      |
| E04  | Sales/Service<br>directional sign                         | Remove/<br>Dispose                                                                                                                                                                                                                                                                                                                                                                                                                                                                                                                                                                                                                                                                                                                                                                                                                                                                                                                                                                                                                                                                                                                                                                                                                                                                                                                                                                                                                                                                                                                                                                                                                                                                                                                                                                                                                                                                                                                                                                                                                                                                                                             | Dealer to remove and dispose of existing Sales and Service directional sign                                                                                                                                                                                                       | _1_ | N/A                      |
| E05  | Sales/Service<br>directional sign                         | Remove/<br>Dispose                                                                                                                                                                                                                                                                                                                                                                                                                                                                                                                                                                                                                                                                                                                                                                                                                                                                                                                                                                                                                                                                                                                                                                                                                                                                                                                                                                                                                                                                                                                                                                                                                                                                                                                                                                                                                                                                                                                                                                                                                                                                                                             | Dealer to remove and dispose of existing Sales and Service directional sign                                                                                                                                                                                                       | 1   | N/A                      |
| N01  | N/A                                                       | Supply/<br>Install                                                                                                                                                                                                                                                                                                                                                                                                                                                                                                                                                                                                                                                                                                                                                                                                                                                                                                                                                                                                                                                                                                                                                                                                                                                                                                                                                                                                                                                                                                                                                                                                                                                                                                                                                                                                                                                                                                                                                                                                                                                                                                             | AGI to supply and install BP70-28 pylon @ 28' OAH, Chrome Illuminated, on a new foundation. Dealer to provide electrical within 5' of connection.                                                                                                                                 | 1   | 1 20amp circuit @ 120vac |
| N02  | N/A                                                       | Supply/<br>Install                                                                                                                                                                                                                                                                                                                                                                                                                                                                                                                                                                                                                                                                                                                                                                                                                                                                                                                                                                                                                                                                                                                                                                                                                                                                                                                                                                                                                                                                                                                                                                                                                                                                                                                                                                                                                                                                                                                                                                                                                                                                                                             | AGI to supply and install MS45/ML18.7, 45" Chromed Brand Symbol & 18.7" Mazda Logotype Letters (Horizontal), Illuminated. Dealer to provide blocking of at least 3/4" plywood for structural backing. Dealer to provide electrical within 5' of connection and sufficient access. | 1   | 1 20amp circuit @ 120vac |
| N03  | N/A                                                       | Supply/<br>Install                                                                                                                                                                                                                                                                                                                                                                                                                                                                                                                                                                                                                                                                                                                                                                                                                                                                                                                                                                                                                                                                                                                                                                                                                                                                                                                                                                                                                                                                                                                                                                                                                                                                                                                                                                                                                                                                                                                                                                                                                                                                                                             | AGI to install new 4'10" x 3'4" OAH Directional, Ground mount, SF 2 message panels, Illuminated, reading S1/L1 "SERVICE ENTRANCE ↗" S1/L2 "CUSTOMER PARKING>"                                                                                                                     | 1   | 1 20amp circuit @ 120vac |
| N04  | N/A                                                       | Supply/<br>Install                                                                                                                                                                                                                                                                                                                                                                                                                                                                                                                                                                                                                                                                                                                                                                                                                                                                                                                                                                                                                                                                                                                                                                                                                                                                                                                                                                                                                                                                                                                                                                                                                                                                                                                                                                                                                                                                                                                                                                                                                                                                                                             | AGI to install new 4'10" x 3'4" OAH Directional, Ground mount, SF 2 message panels, illuminated, reading S1/L1 "SALES >" S1/L2 "SERVICE >"                                                                                                                                        | 1   | 1 20amp circuit @ 120vac |
| N05  | N/A                                                       | Supply/<br>Install                                                                                                                                                                                                                                                                                                                                                                                                                                                                                                                                                                                                                                                                                                                                                                                                                                                                                                                                                                                                                                                                                                                                                                                                                                                                                                                                                                                                                                                                                                                                                                                                                                                                                                                                                                                                                                                                                                                                                                                                                                                                                                             | AGI to install new 4'10" x 3'4" OAH Directional, Ground mount, SF 2 message panels, illuminated, reading S1/L1 "SALES % " S1/L2 "SERVICE % "                                                                                                                                      | 1   | 1 20amp circuit @ 120vac |