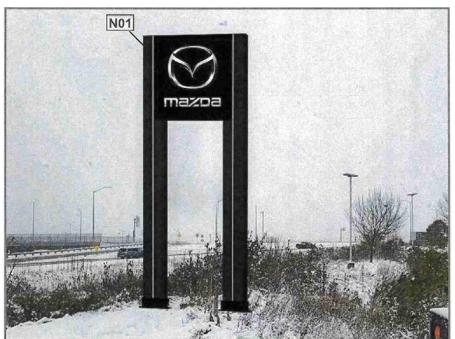

# **Russ Darrow Metro Mazda of Milwaukee**

11330 West Metro Auto Mall, Milwaukee, WI

E01 - Existing Pylon

20' tall 69.2' Sq. Ft. Sign Face

N01 - Proposed Pylon

28' tall 78.4' Sq. Ft. Sign Face

- 9.2' Sq. Ft. increase in Sign Face
- 8' increase in height (30' max allowed)

# **Proposed Signage**

NOTES:

NO1 - AGI to supply and install BP70-28 pylon @ 28' OAH, Chrome Illuminated, on a new foundation. Dealer to provide electrical within 5' of connection.