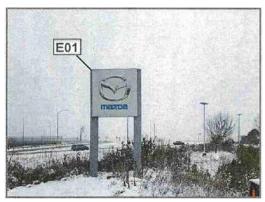

# **Russ Darrow Metro Mazda of Milwaukee**

11330 West Metro Auto Mall, Milwaukee, WI

E01 - Existing Pylon

20' tall 69.2' Sq. Ft. Sign Face

N01 - Proposed Pylon

28' tall 78.4' Sq. Ft. Sign Face

- 9.2' Sq. Ft. increase in Sign Face
- 8' increase in height (30' max allowed)

NOTES:

<u>E01 - Dealer to remove and dispose of existing</u> Mazda Pylon.