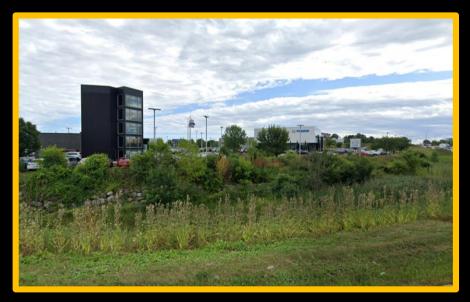

File No. 191948. Substitute resolution relating to a minor modification to the Detailed Planned Development known as Milwaukee Metro Center, Phase 1 for changes to a freestanding sign at 11330 West Metro Auto Mall, located on the north side of West Metro Auto Mall, east of U.S. Highway 41 and 45, in the 5<sup>th</sup> Aldermanic District.



# File No. 191948. Site Context Photos.





View from Good Hope Road on-ramp looking south



View from internal drive looking north

Aerial view looking west

File No. 191948. Consistency with Area Plan.



# 2008: Northwest Side Area Plan

 Supports high quality signage and asthenic improvements to commercial properties within the area.

# **Minor Modification to Detailed Planned Development**

# **Russ Darrow Metro Mazda of Milwaukee**

11330 West Metro Auto Mall, Milwaukee, WI

E01 - Existing Pylon

20' tall 69.2' Sq. Ft. Sign Face



N01 - Proposed Pylon

28' tall 78.4' Sq. Ft. Sign Face

- 9.2' Sq. Ft. increase in Sign Face
- 8' increase in height (30' max allowed)



# Existing Site Plan





#### DEALER IDENTIFICATION PROGRAM

Site: 61614 - Russ Darrow Metro Milwaukee

Address:

Russ Darrow Metro Milwaukee 11330 W Metro