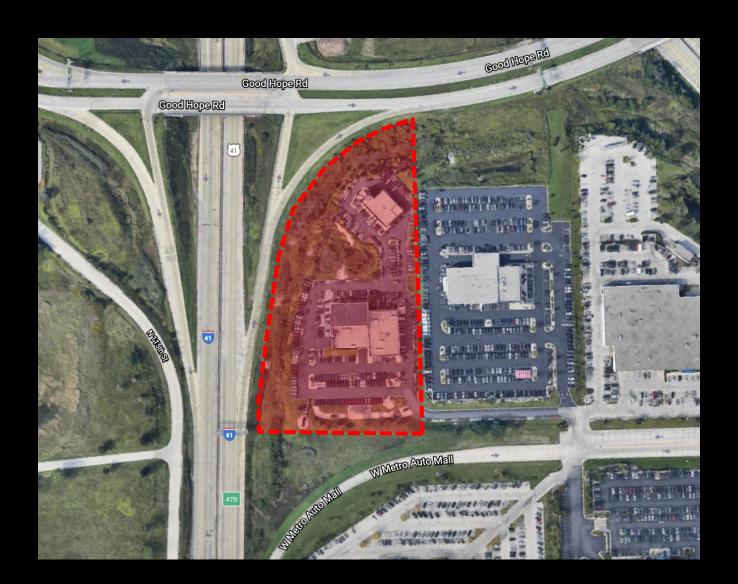

File No. 191948. Substitute resolution relating to a minor modification to the Detailed Planned Development known as Milwaukee Metro Center, Phase 1 for changes to a freestanding sign at 11330 West Metro Auto Mall, located on the north side of West Metro Auto Mall, east of U.S. Highway 41 and 45, in the 5<sup>th</sup> Aldermanic District.

# File No. 191948. Site Context Photos.

View from Good Hope Road on-ramp looking south

View from internal drive looking north

Aerial view looking west

File No. 191948. Consistency with Area Plan.