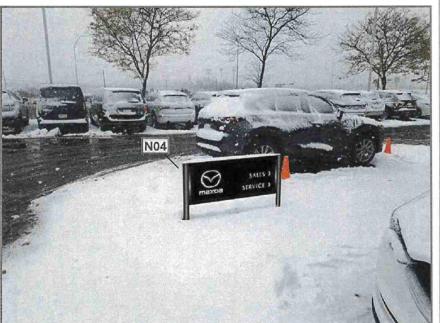

**Proposed Signage** 

NOTES:

N04 - AGI to install new 4'10" x 3'4" OAH Directional, Ground mount, SF 2 message panels, Illuminated, reading S1/L1 "SALES >" S1/L2 "SERVICE >"