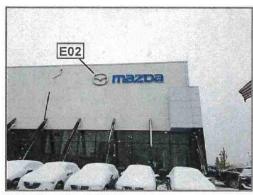

# NOTES:

E02 - Dealer to remove and dispose of existing Mazda logo/letterset (Horizontal). Dealer responsible for patch and paint.

Proposed signage conforms to DPD Zoning. Like for like sign. Square footage and height not increasing.