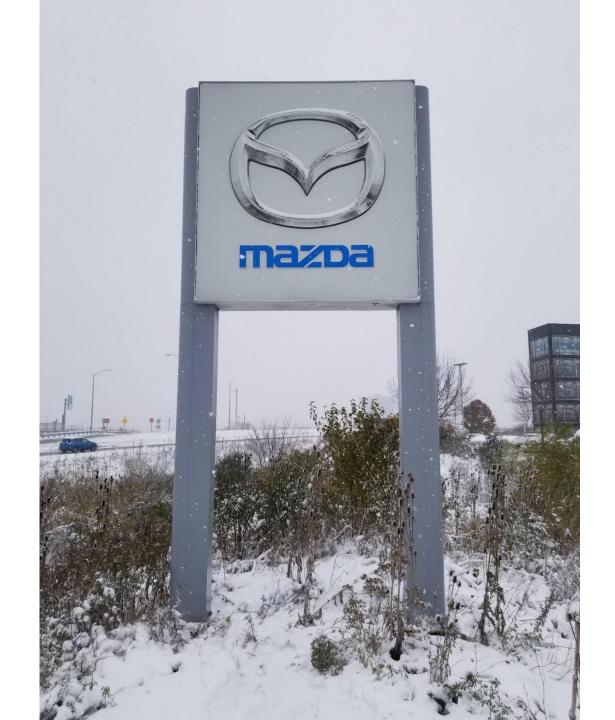

# File No. 191948. Site Context Photos.

View from Good Hope Road on-ramp looking south

View from internal drive looking north

Aerial view looking west

File No. 191948. Consistency with Area Plan.

NOTES:

<u>E01 - Dealer to remove and dispose of existing</u> Mazda Pylon.