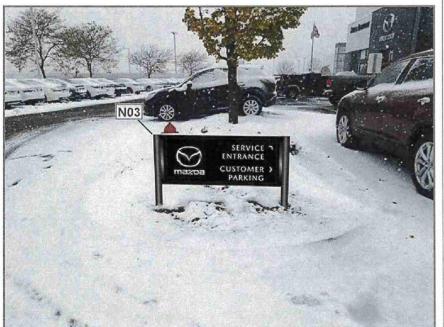

**Proposed Signage** 

NOTES:

N03 - AGI to install new 4'10" x 3'4" OAH Directional, Ground mount, SF 2 message panels, Illuminated, reading S1/L1 "SERVICE ENTRANCE ">" S1/L2 "CUSTOMER PARKING >"