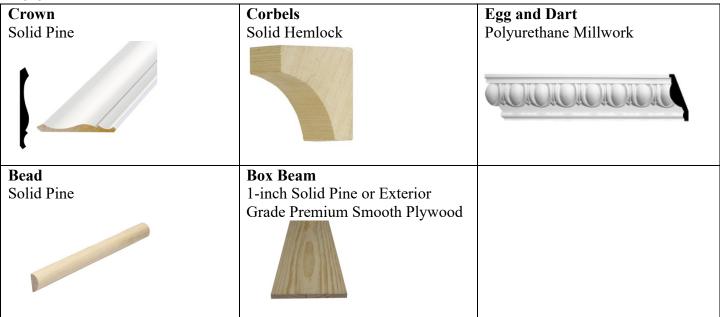

eal Door 16' x 8' White Non-Insulated Garage Door



Shingles: Color: Driftwood; Either Owens Corning® Oakridge® Limited Lifetime Warranty Architectural Shingles or Atlas Briarwood Pro<sup>TM</sup> High Definition Limited Lifetime Warranty Architectural Shingles



Gable Vent: 12-inch x 12-inch



# Fencing

Material: 1 x 6 x 6' Cedar Dog Ear Fence Picket

Appearance:



## **Roofing and Gutters**

For Garage and House

Shingles: Color: Driftwood; Same Color Manufactured by Both Owens Corning® Oakridge® Limited Lifetime Warranty Architectural Shingles and Atlas Briarwood Pro<sup>TM</sup> High Definition Limited Lifetime Warranty

Architectural Shingles



Gutter: Seamless Aluminum or Galvanized Half-Round; Color: White



## **Front Porch Profiles**

**Upper Front Porch** 



#### Frieze



#### **Columns**



## **Back Porch Profiles**

**Upper Back Porch** 



### Frieze



#### **Lower Porch Columns**