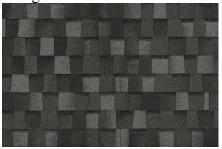

Shingles: Color: Driftwood; Either Owens Corning® Oakridge® Limited Lifetime Warranty Architectural Shingles or Atlas Briarwood Pro<sup>TM</sup> High Definition Limited Lifetime Warranty Architectural Shingles

## **Roofing and Gutters**

For Garage and House

Shingles: Color: Driftwood; Same Color Manufactured by Both Owens Corning® Oakridge® Limited Lifetime Warranty Architectural Shingles and Atlas Briarwood Pro<sup>TM</sup> High Definition Limited Lifetime Warranty

Architectural Shingles

Gutter: Seamless Aluminum or Galvanized Half-Round; Color: White