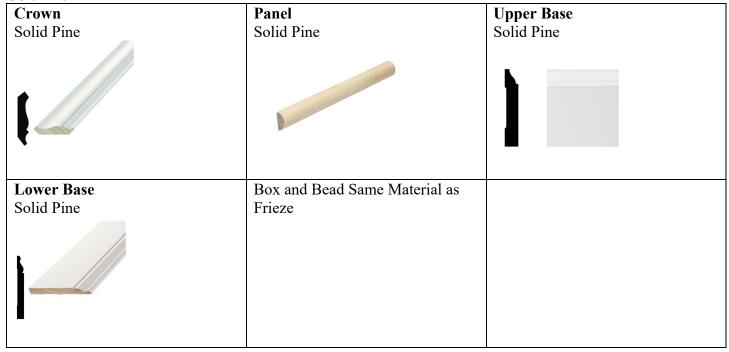

ite Non-Insulated Garage Door



Shingles: Color: Driftwood; Either Owens Corning® Oakridge® Limited Lifetime Warranty Architectural Shingles or Atlas Briarwood Pro<sup>TM</sup> High Definition Limited Lifetime Warranty Architectural Shingles



Gable Vent: 12-inch x 12-inch



# Fencing

Material: 1 x 6 x 6' Cedar Dog Ear Fence Picket

Appearance:



## **Roofing and Gutters**

For Garage and House

Shingles: Color: Driftwood; Same Color Manufactured by Both Owens Corning® Oakridge® Limited Lifetime Warranty Architectural Shingles and Atlas Briarwood Pro<sup>TM</sup> High Definition Limited Lifetime Warranty

Architectural Shingles



Gutter: Seamless Aluminum or Galvanized Half-Round; Color: White



## **Front Porch Profiles**

**Upper Front Porch** 



#### Frieze



#### **Columns**



## **Back Porch Profiles**

**Upper Back Porch** 



### Frieze



#### **Lower Porch Columns**