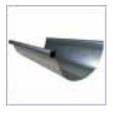

Architectural Shingles

Gutter: Seamless Aluminum or Galvanized Half-Round; Color: White