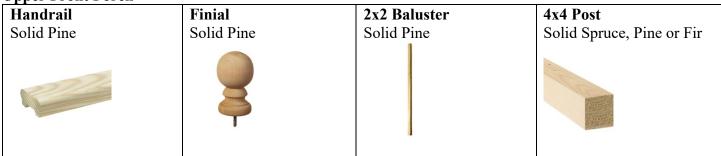

Garage Door: Ideal Door 16' x 8' White Non-Insulated Garage Door



Shingles: Color: Driftwood; Either Owens Corning® Oakridge® Limited Lifetime Warranty Architectural Shingles or Atlas Briarwood Pro<sup>TM</sup> High Definition Limited Lifetime Warranty Architectural Shingles



Gable Vent: 12-inch x 12-inch



# Fencing

Material: 1 x 6 x 6' Cedar Dog Ear Fence Picket

Appearance:



## **Roofing and Gutters**

For Garage and House

Shingles: Color: Driftwood; Same Color Manufactured by Both Owens Corning® Oakridge® Limited Lifetime Warranty Architectural Shingles and Atlas Briarwood Pro<sup>TM</sup> High Definition Limited Lifetime Warranty

Architectural Shingles



Gutter: Seamless Aluminum or Galvanized Half-Round; Color: White



## **Front Porch Profiles**

**Upper Front Porch** 



#### Frieze



#### **Columns**



## **Back Porch Profiles**

**Upper Back Porch** 



### Frieze



#### **Lower Porch Columns**