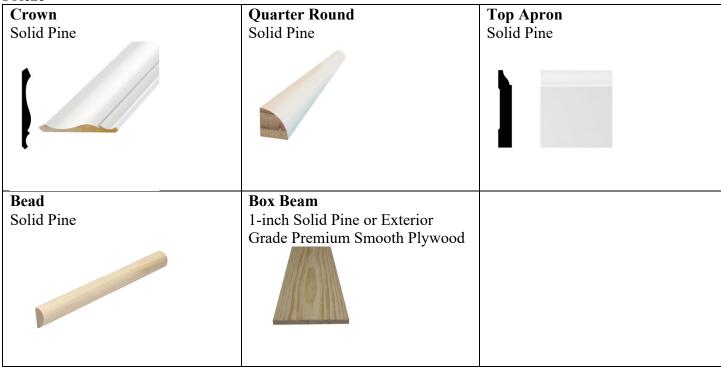

Owens Corning® Oakridge® Limited Lifetime Warranty Architectural Shingles or Atlas Briarwood Pro<sup>TM</sup> High Definition Limited Lifetime Warranty Architectural Shingles



Gable Vent: 12-inch x 12-inch



# Fencing

Material: 1 x 6 x 6' Cedar Dog Ear Fence Picket

Appearance:



## **Roofing and Gutters**

For Garage and House

Shingles: Color: Driftwood; Same Color Manufactured by Both Owens Corning® Oakridge® Limited Lifetime Warranty Architectural Shingles and Atlas Briarwood Pro<sup>TM</sup> High Definition Limited Lifetime Warranty

Architectural Shingles



Gutter: Seamless Aluminum or Galvanized Half-Round; Color: White



## **Front Porch Profiles**

**Upper Front Porch** 



#### Frieze



#### **Columns**



## **Back Porch Profiles**

**Upper Back Porch** 



### Frieze



#### **Lower Porch Columns**