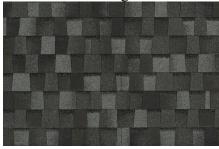

Shingles: Color: Driftwood; Either Owens Corning® Oakridge® Limited Lifetime Warranty Architectural Shingles or Atlas Briarwood Pro<sup>TM</sup> High Definition Limited Lifetime Warranty Architectural Shingles

## **Roofing and Gutters**

For Garage and House

Shingles: Color: Driftwood; Same Color Manufactured by Both Owens Corning® Oakridge® Limited Lifetime Warranty Architectural Shingles and Atlas Briarwood Pro<sup>TM</sup> High Definition Limited Lifetime Warranty

Architectural Shingles

Gutter: Seamless Aluminum or Galvanized Half-Round; Color: White