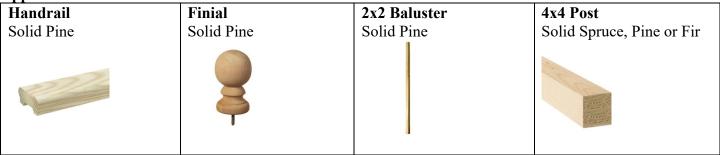

ftwood; Either Owens Corning® Oakridge® Limited Lifetime Warranty Architectural Shingles or Atlas Briarwood Pro<sup>TM</sup> High Definition Limited Lifetime Warranty Architectural Shingles



Gable Vent: 12-inch x 12-inch



# Fencing

Material: 1 x 6 x 6' Cedar Dog Ear Fence Picket

Appearance:



## **Roofing and Gutters**

For Garage and House

Shingles: Color: Driftwood; Same Color Manufactured by Both Owens Corning® Oakridge® Limited Lifetime Warranty Architectural Shingles and Atlas Briarwood Pro<sup>TM</sup> High Definition Limited Lifetime Warranty

Architectural Shingles



Gutter: Seamless Aluminum or Galvanized Half-Round; Color: White



## **Front Porch Profiles**

**Upper Front Porch** 



#### Frieze



#### **Columns**



## **Back Porch Profiles**

**Upper Back Porch** 



### Frieze



#### **Lower Porch Columns**