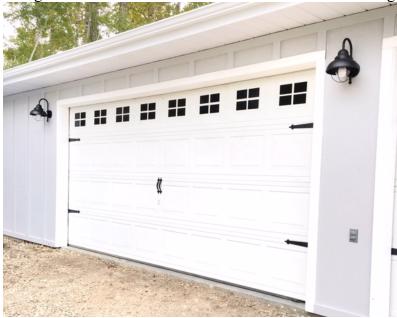

## **Garage Materials**

Siding: Smooth Fiber Cement Lap Siding; Brand: James Hardie or LP SmartSide, Spaced to a 3inch Lap to Match the House Dimensions - - Trim is Solid Pine 1x4 Boards Painted White

Garage Door: Ideal Door 16' x 8' White Non-Insulated Garage Door