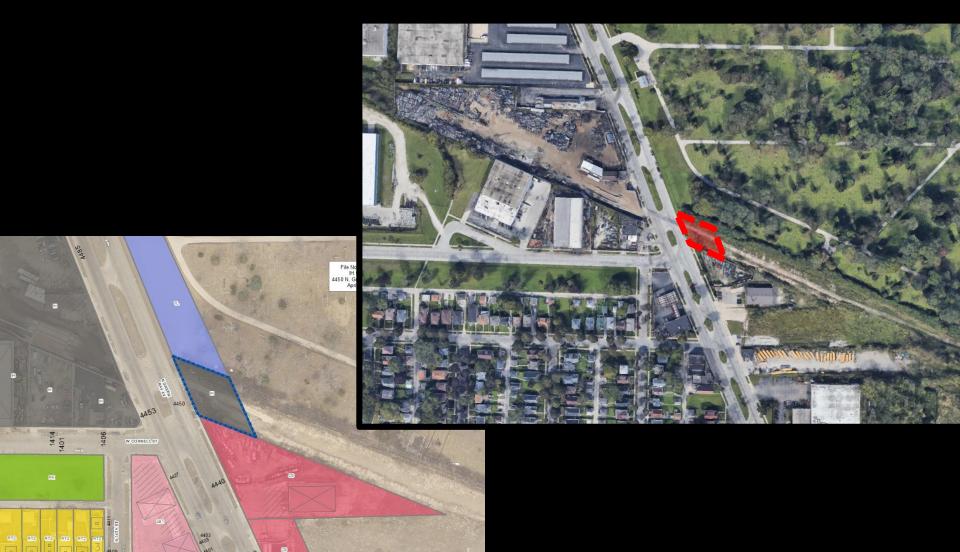

File No. 191783. A substitute ordinance relating to the change in zoning from Industrial Heavy, IH, to Commercial Service, CS, for the property located at 4450 North Green Bay Avenue, on the east side of North Green Bay Avenue, north of West Cornell Street, in the 1st Aldermanic District.