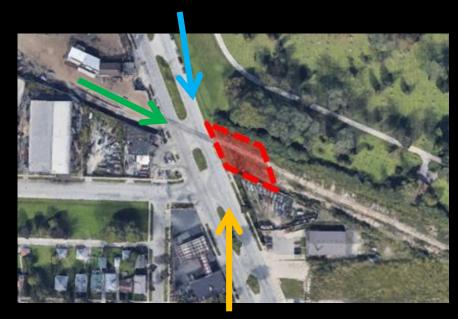

## File No. 191783. Site Context Photos.

View from North Green Bay Avenue looking north

View from North Green Bay Avenue looking south-east

View from North Green Bay Avenue looking south

File No. 191783. Consistency with Area Plan.