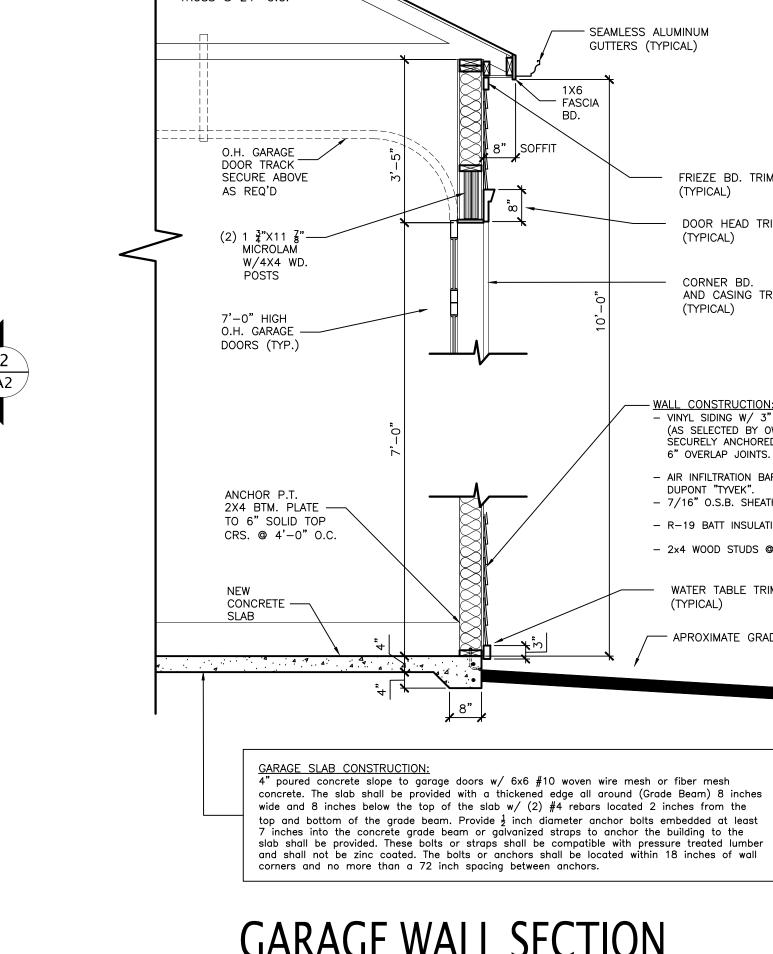

(AS SELECTED BY OWNER)
ON #15 BLDG. FELT ON
1/2" OSB ROOF DECK ON
PREFAB TRUSS @ 24" O/C.

FRIEZE BD. TRIM

DOOR HEAD TRIM (TYPICAL)

CORNER BD. AND CASING TRIM (TYPICAL)

— WALL CONSTRUCTION:

- VINYL SIDING W/ 3" SURROUNDS
(AS SELECTED BY OWNER),
SECURELY ANCHORED &
6" OVERLAP JOINTS.

AIR INFILTRATION BARRIER, DUPONT "TYVEK".

- 2x4 WOOD STUDS @16" O.C.

- 7/16" O.S.B. SHEATHING. - R-19 BATT INSULATION.

WATER TABLE TRIM

/ APROXIMATE GRADE

(TYPICAL)

(TYPICAL)

2908 MCKINLEY BOULEVARD MILWAUKEE, WISCONSIN 53208