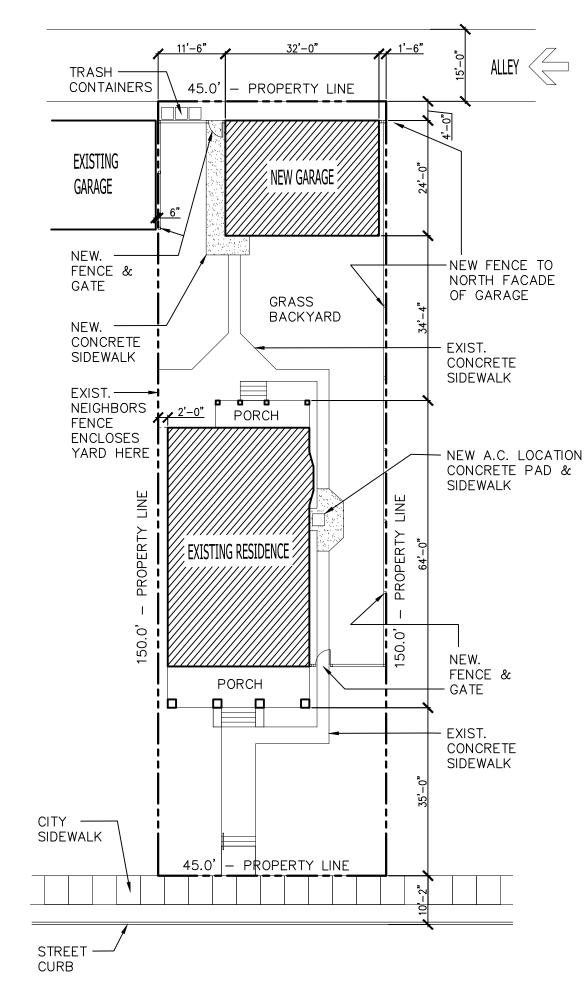

> SITE PLAN SCALE: 1" = 20'-0"

05/04/2020

CT DESCRIPTION:

N GARAGE AND RENOVATIONS

ty Located at 2908 W McKinley Boulevard
lkee, Wisconsin 53208

PROJECT |
NEM (
Property L

SCALE:

AS SHOWN