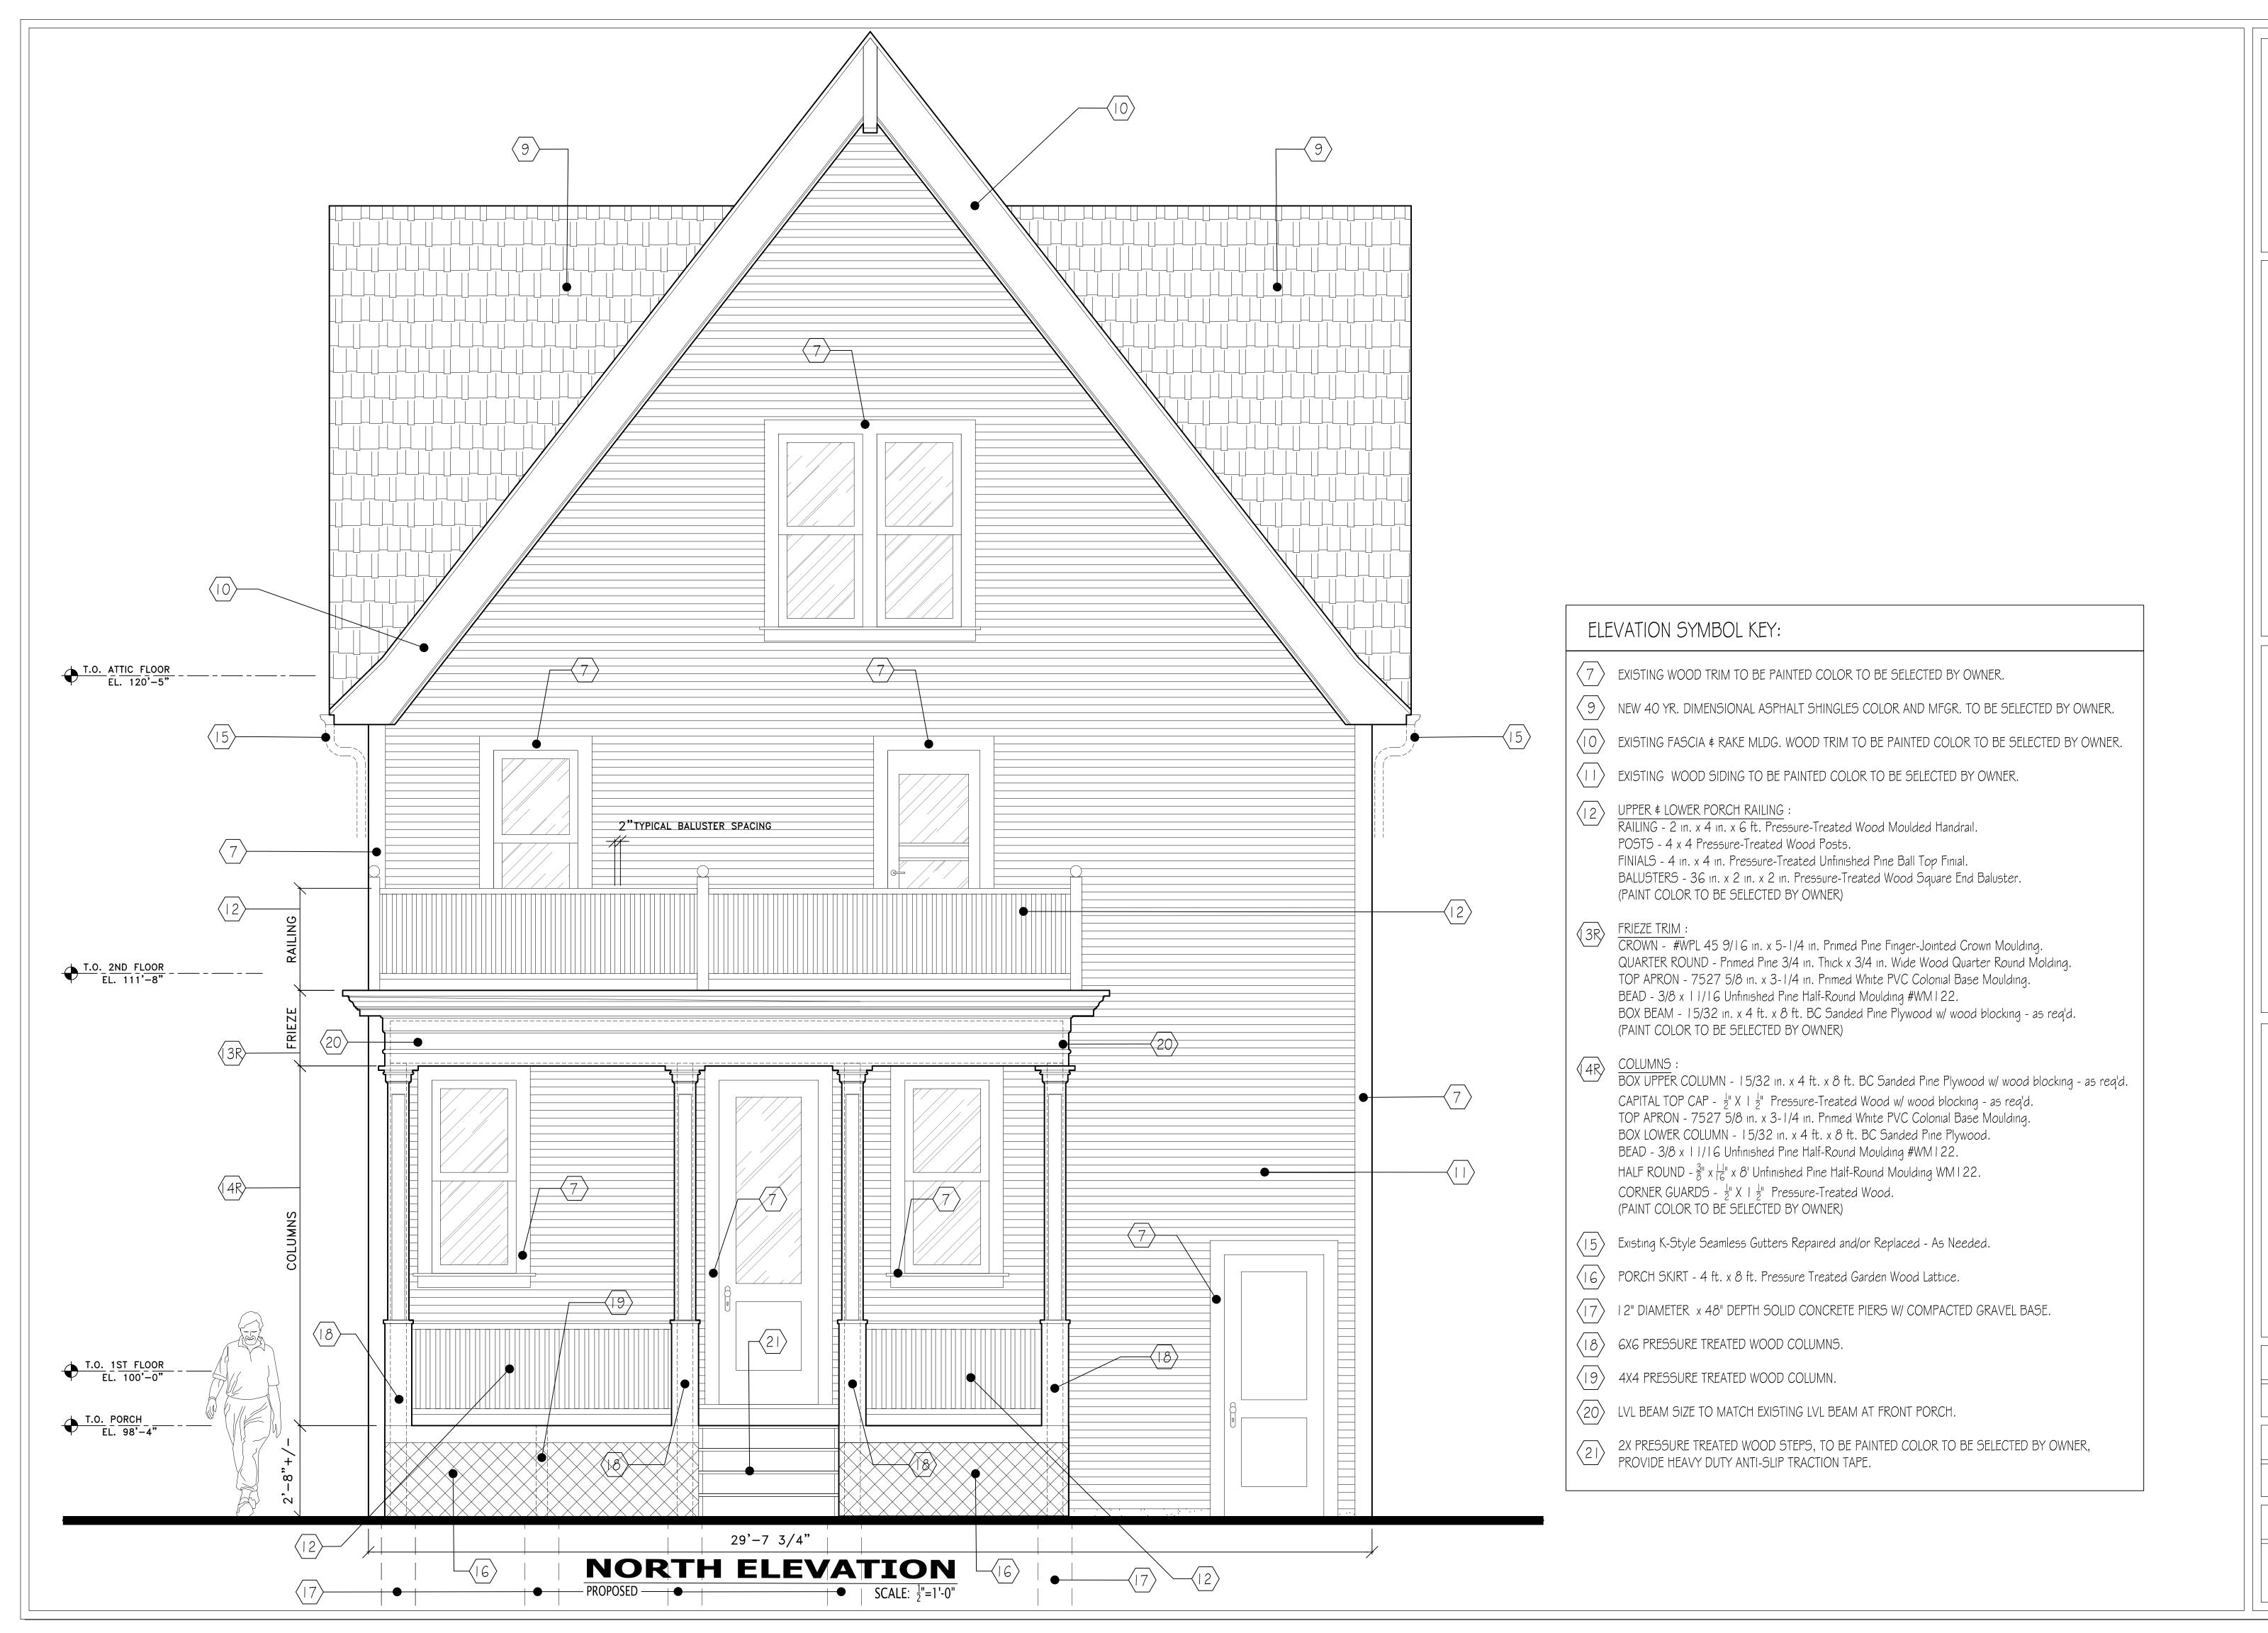

(AS SELECTED BY OWNER)
ON #15 BLDG. FELT ON
1/2" OSB ROOF DECK ON
PREFAB TRUSS @ 24" O/C.

FRIEZE BD. TRIM

DOOR HEAD TRIM (TYPICAL)

CORNER BD. AND CASING TRIM (TYPICAL)

— WALL CONSTRUCTION:

- VINYL SIDING W/ 3" SURROUNDS
(AS SELECTED BY OWNER),
SECURELY ANCHORED &
6" OVERLAP JOINTS.

AIR INFILTRATION BARRIER, DUPONT "TYVEK".

- 2x4 WOOD STUDS @16" O.C.

- 7/16" O.S.B. SHEATHING. - R-19 BATT INSULATION.

WATER TABLE TRIM

/ APROXIMATE GRADE

(TYPICAL)

(TYPICAL)

2908 MCKINLEY BOULEVARD MILWAUKEE, WISCONSIN 53208