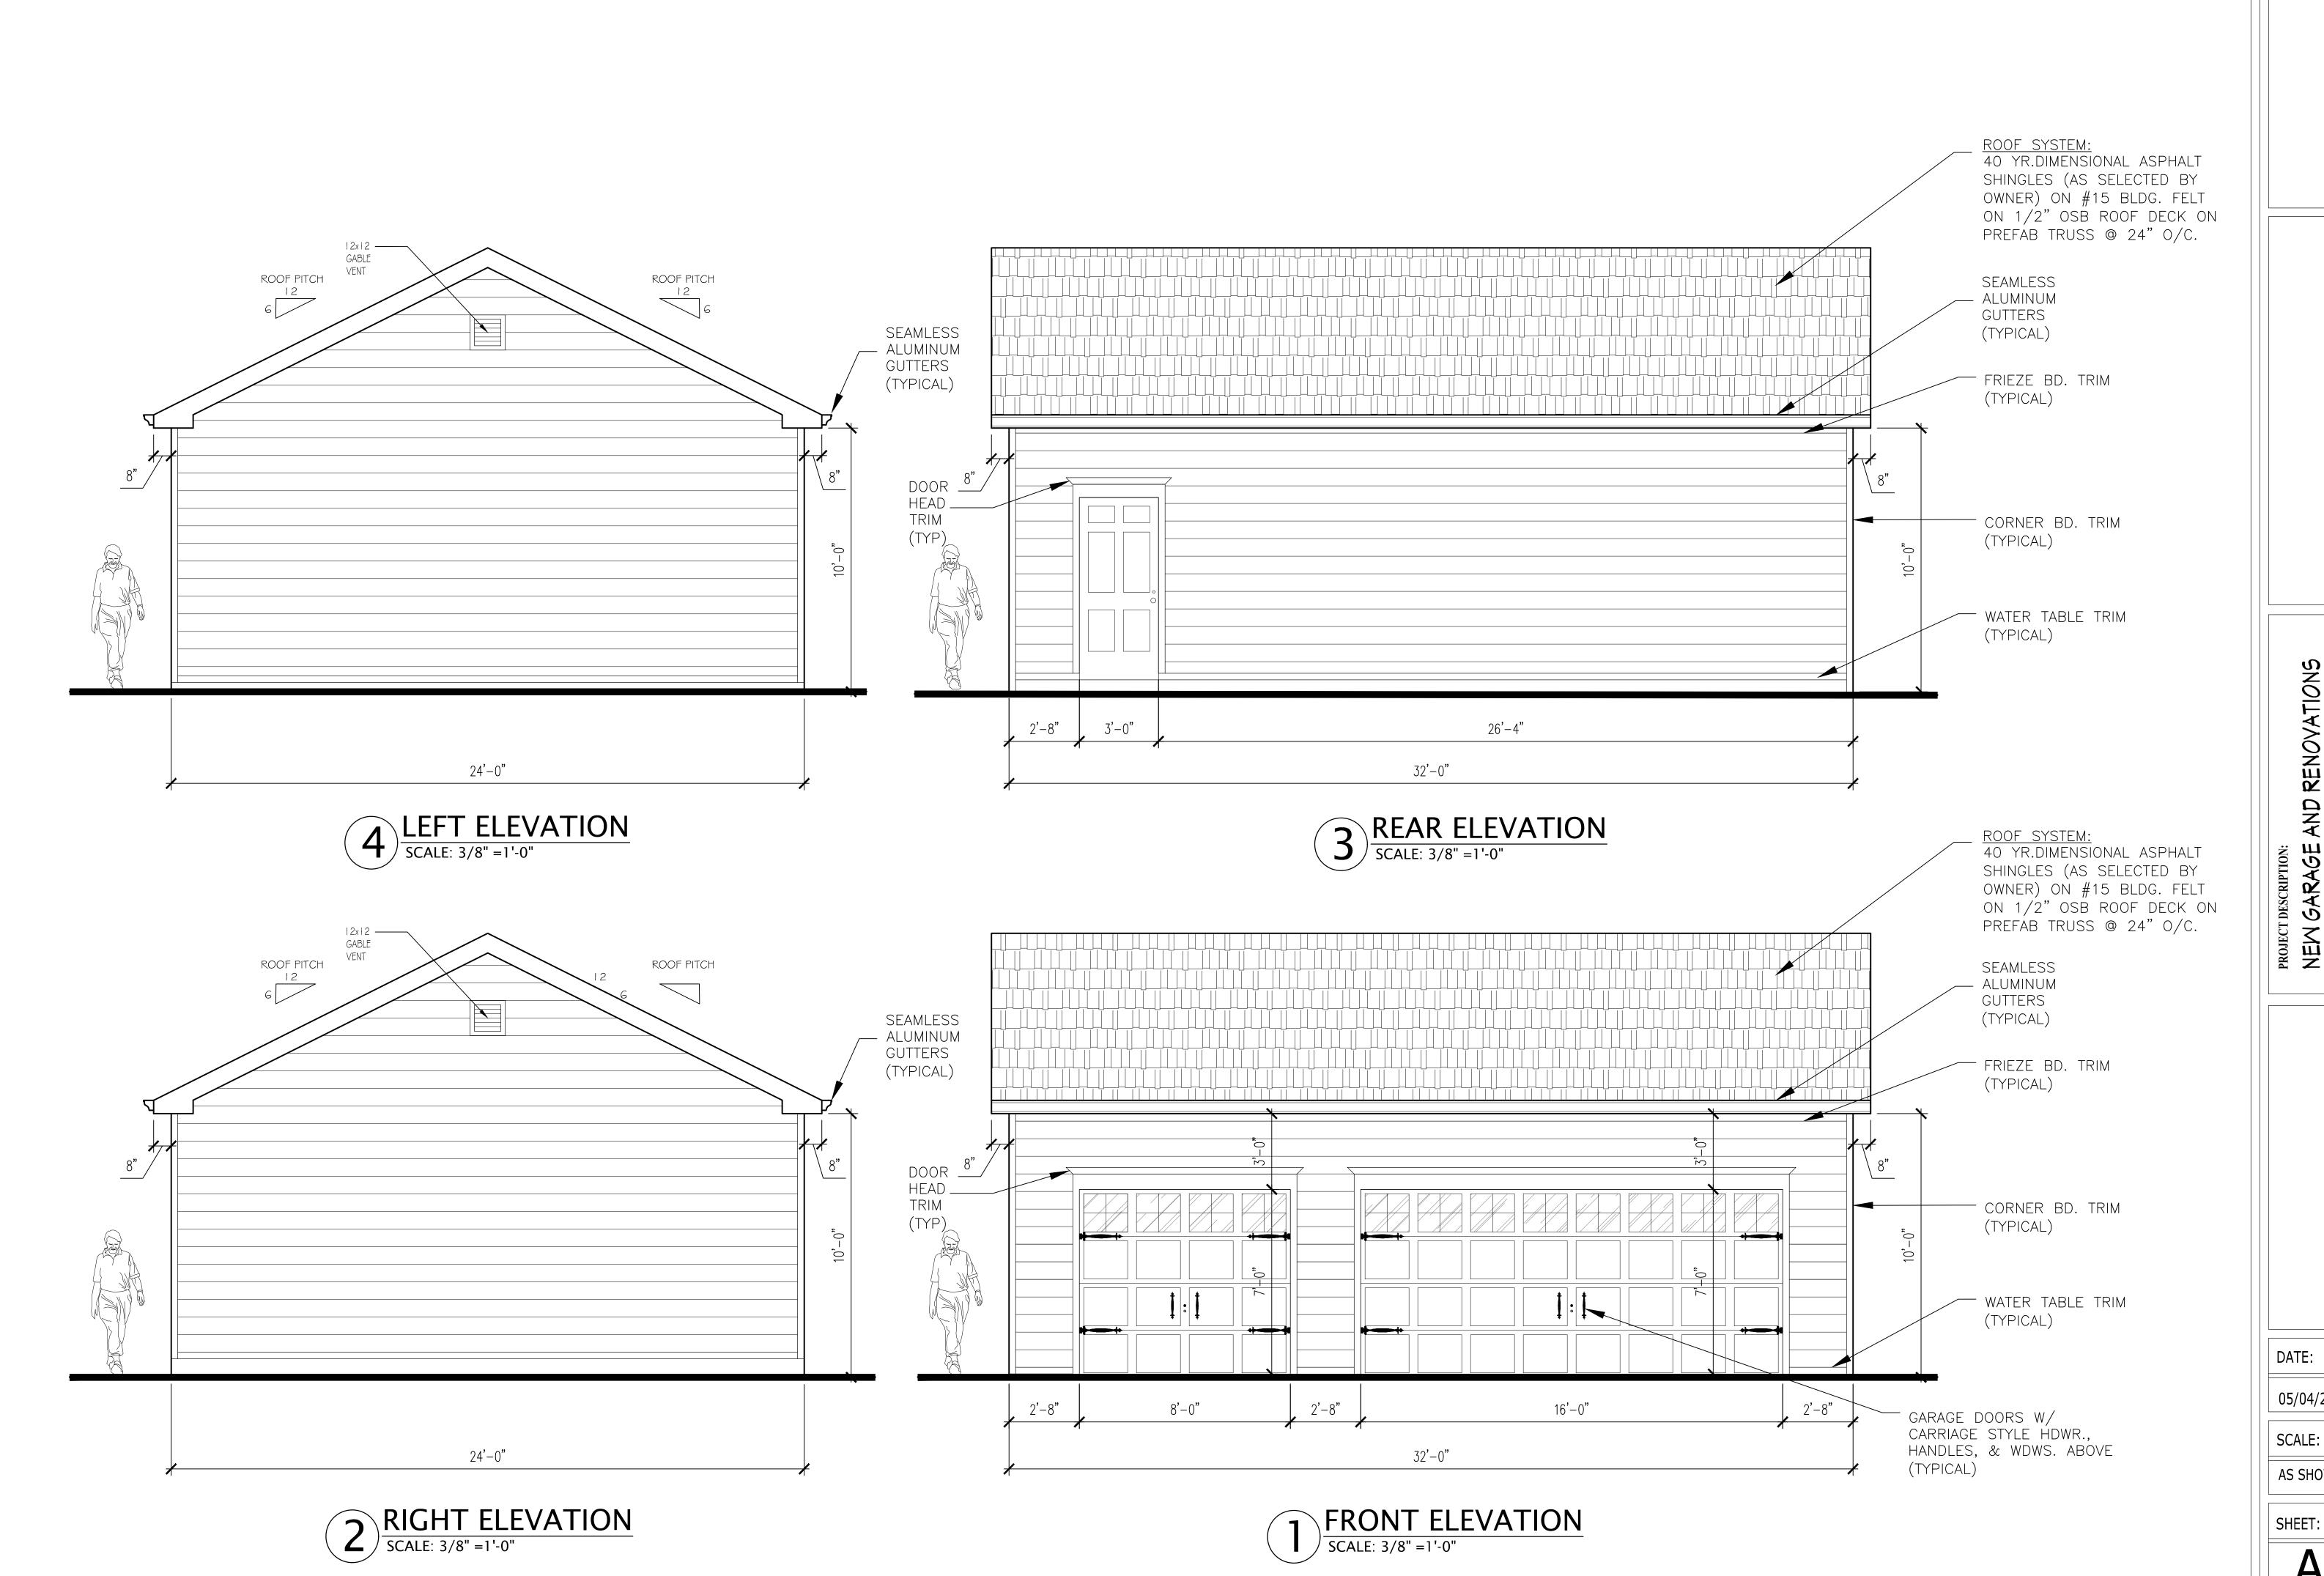

(2)  $1\frac{3}{4}$  X  $11\frac{7}{8}$  MICRO-LAM

2'-8"

7'-0" x 16'-0" O.H.D.

16'-0"

NORTH

32**'**-0"

(2)  $1\frac{3}{4}$  X  $11\frac{7}{8}$  MICRO-LAM

FLOOR PLAN

SCALE: 1/4" =1'-0"

SCALE: 1/2" = 1'-0"

ROOF PITCH

PREFAB WOOD

ROOF SYSTEM:

40 YR.DIMENSIONAL
ASPHALT SHINGLES

— SEAMLESS ALUMINUM GUTTERS (TYPICAL)

1X6 - FASCIA