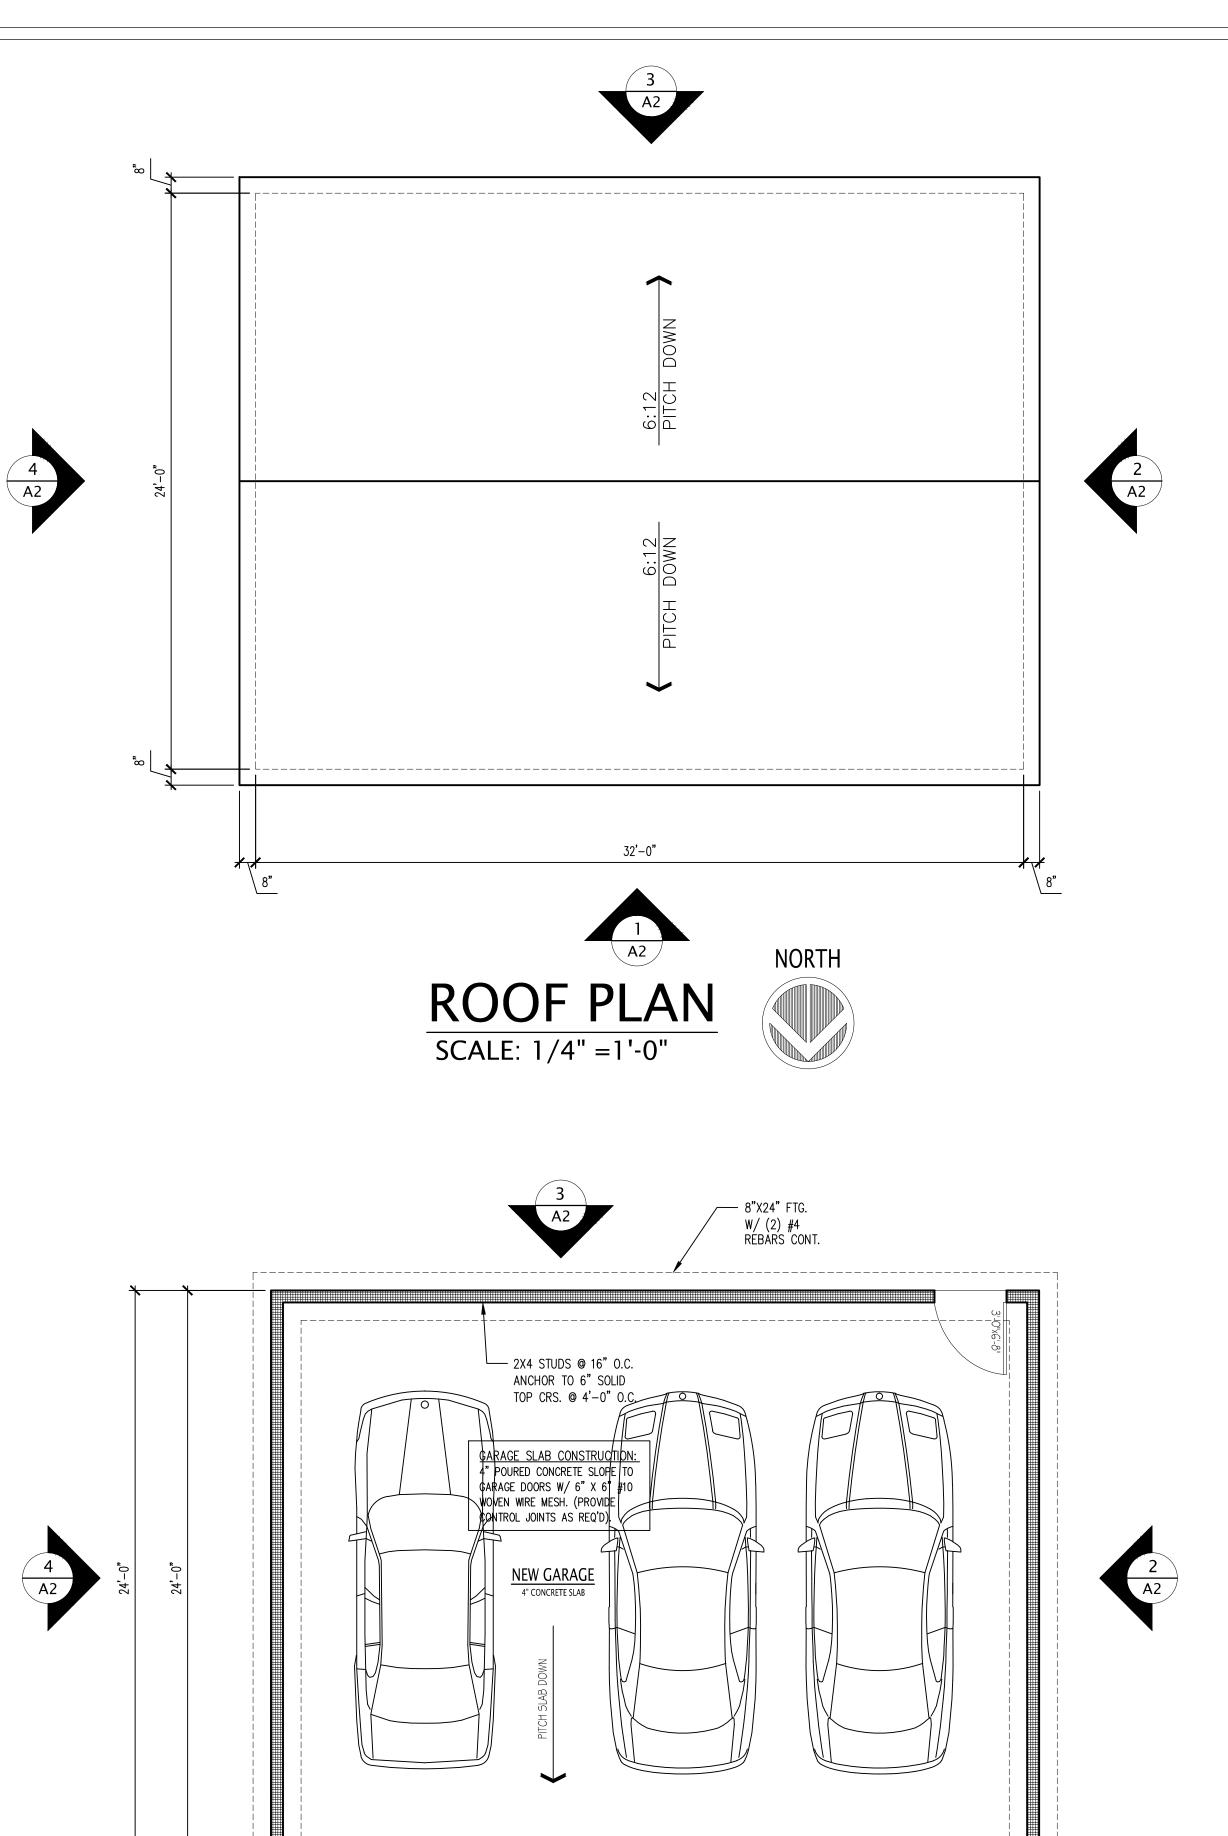

SCALE: 1/4" =1'-0"

SCALE: 1/2" = 1'-0"

ROOF PITCH

PREFAB WOOD

ROOF SYSTEM:

40 YR.DIMENSIONAL
ASPHALT SHINGLES

— SEAMLESS ALUMINUM GUTTERS (TYPICAL)

1X6 - FASCIA

(AS SELECTED BY OWNER)
ON #15 BLDG. FELT ON
1/2" OSB ROOF DECK ON
PREFAB TRUSS @ 24" O/C.

FRIEZE BD. TRIM

DOOR HEAD TRIM (TYPICAL)

CORNER BD. AND CASING TRIM (TYPICAL)

— WALL CONSTRUCTION:

- VINYL SIDING W/ 3" SURROUNDS
(AS SELECTED BY OWNER),
SECURELY ANCHORED &
6" OVERLAP JOINTS.

AIR INFILTRATION BARRIER, DUPONT "TYVEK".

- 2x4 WOOD STUDS @16" O.C.

- 7/16" O.S.B. SHEATHING. - R-19 BATT INSULATION.

WATER TABLE TRIM

/ APROXIMATE GRADE

(TYPICAL)

(TYPICAL)

2908 MCKINLEY BOULEVARD MILWAUKEE, WISCONSIN 53208