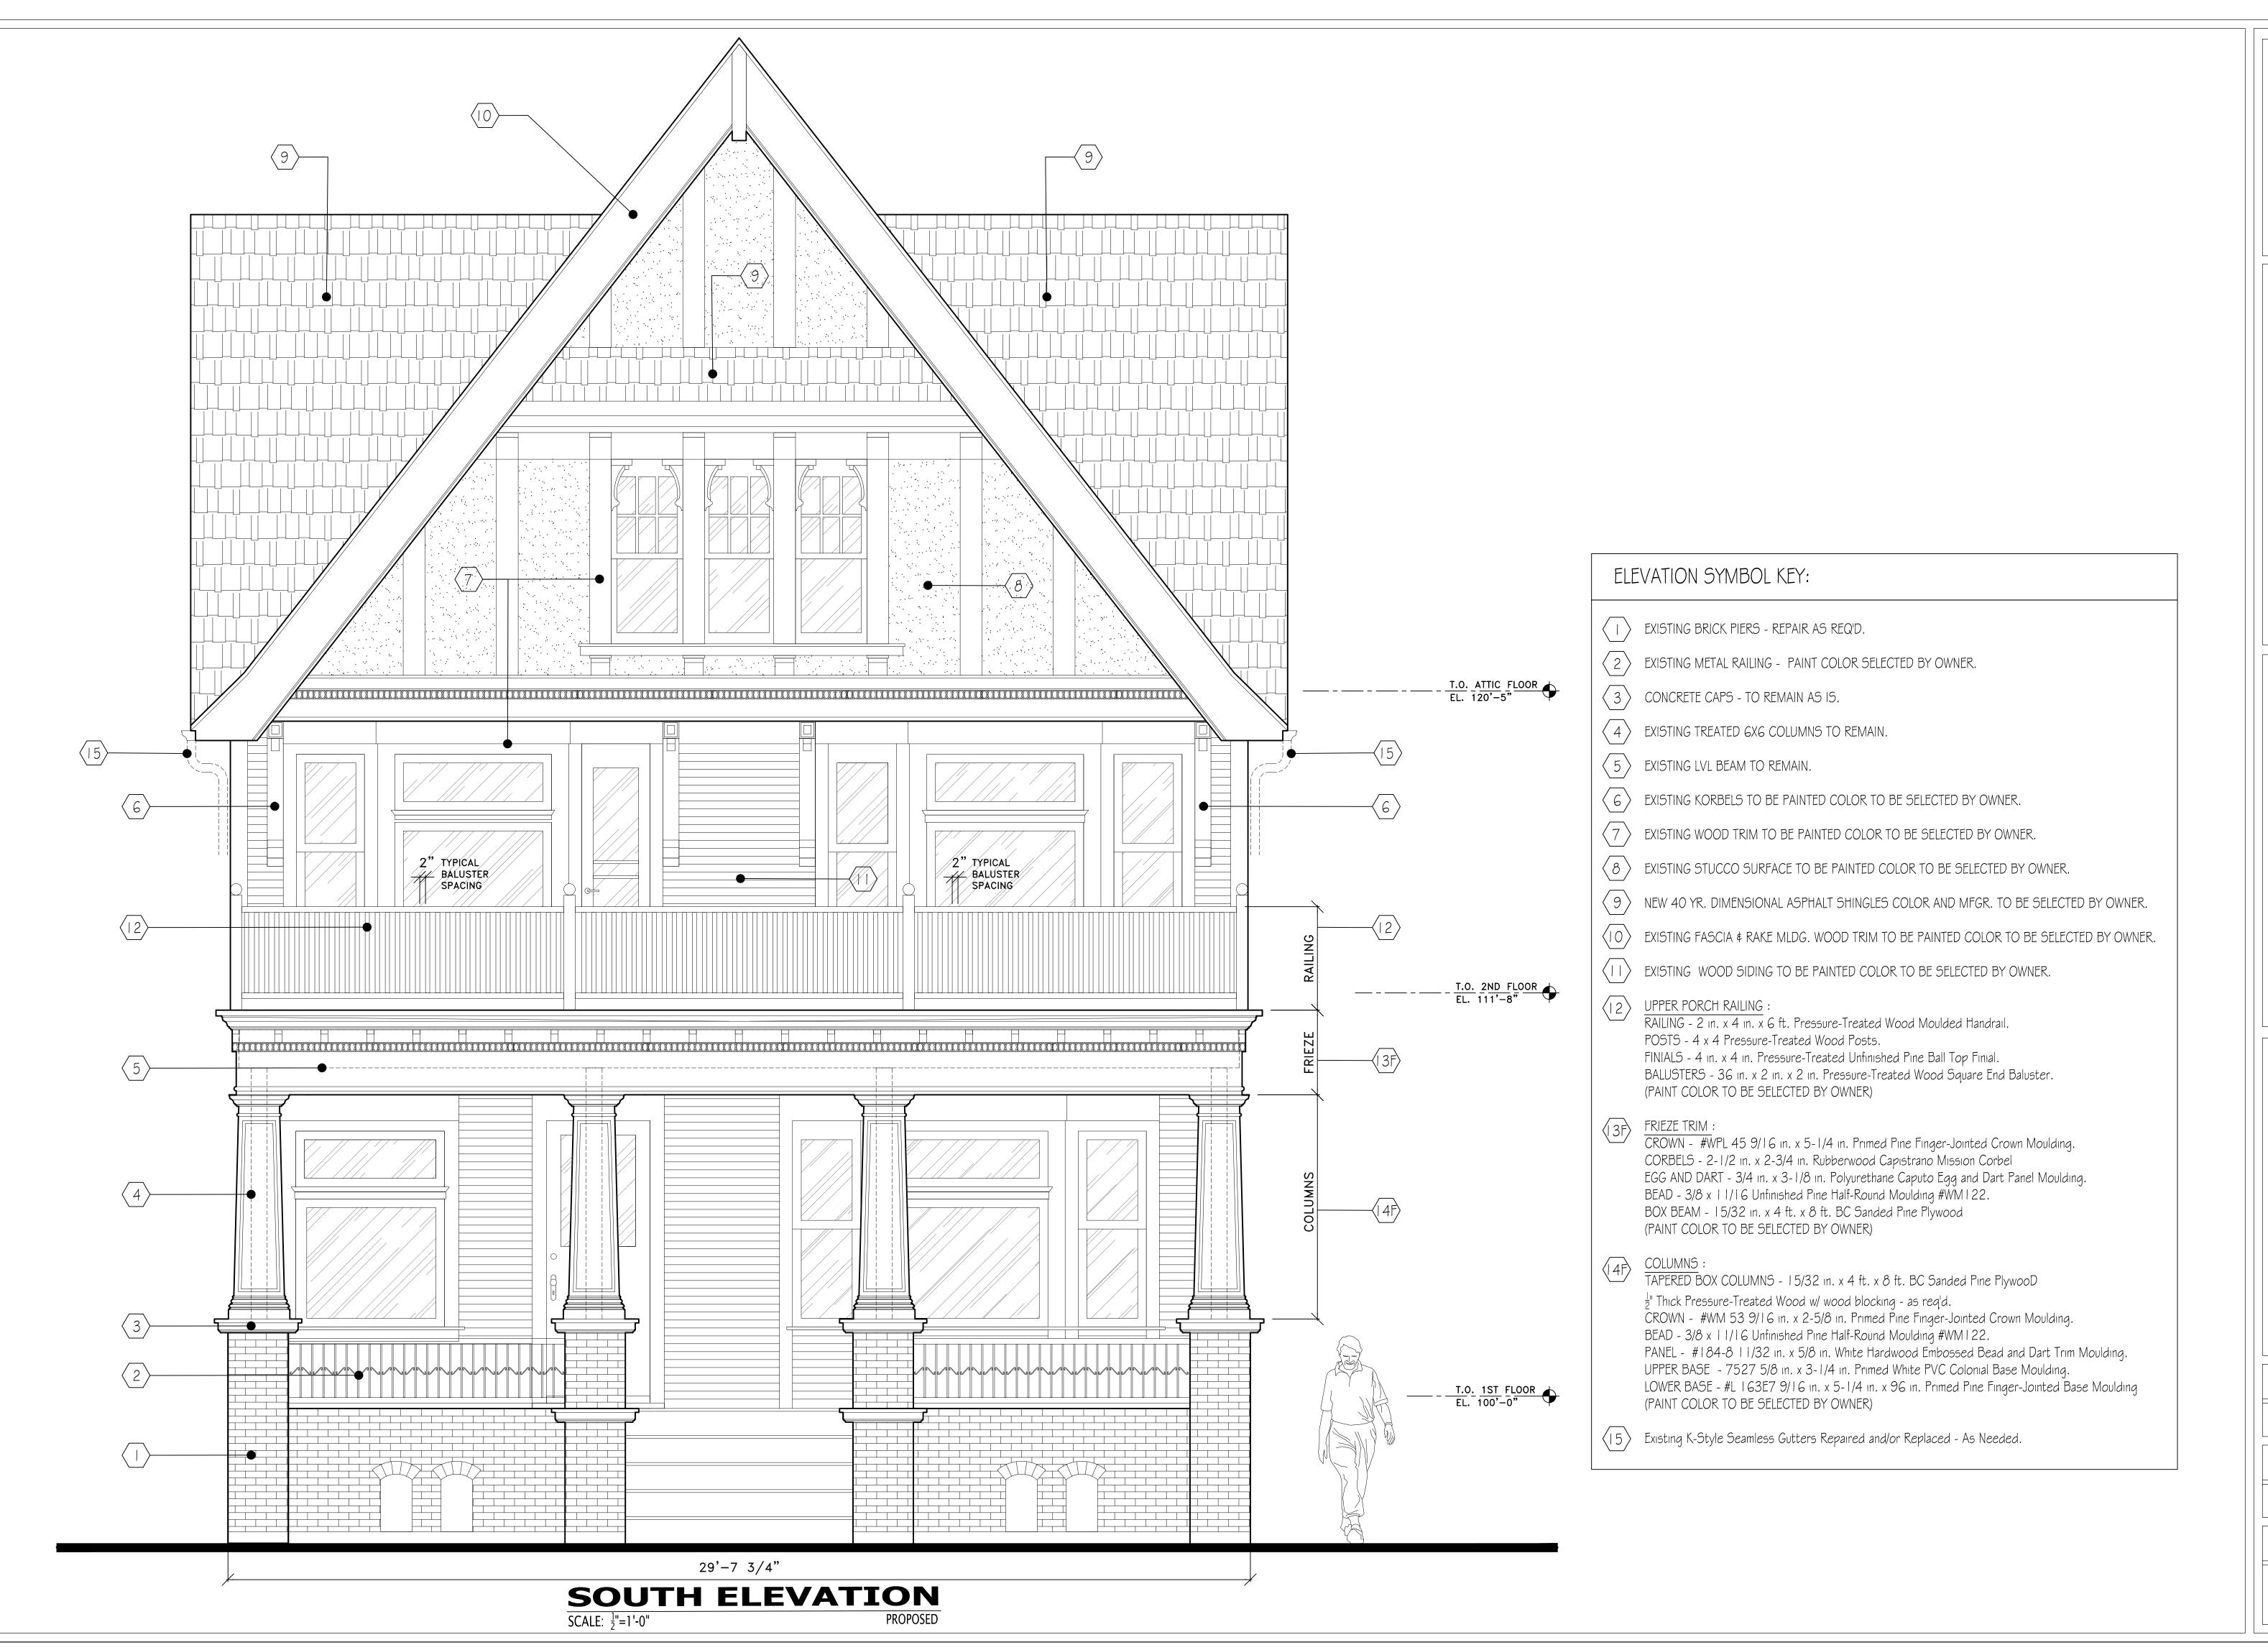

(AS SELECTED BY OWNER)
ON #15 BLDG. FELT ON
1/2" OSB ROOF DECK ON
PREFAB TRUSS @ 24" O/C.

FRIEZE BD. TRIM

DOOR HEAD TRIM (TYPICAL)

CORNER BD. AND CASING TRIM (TYPICAL)

— WALL CONSTRUCTION:

- VINYL SIDING W/ 3" SURROUNDS
(AS SELECTED BY OWNER),
SECURELY ANCHORED &
6" OVERLAP JOINTS.

AIR INFILTRATION BARRIER, DUPONT "TYVEK".

- 2x4 WOOD STUDS @16" O.C.

- 7/16" O.S.B. SHEATHING. - R-19 BATT INSULATION.

WATER TABLE TRIM

/ APROXIMATE GRADE

(TYPICAL)

(TYPICAL)

2908 MCKINLEY BOULEVARD MILWAUKEE, WISCONSIN 53208