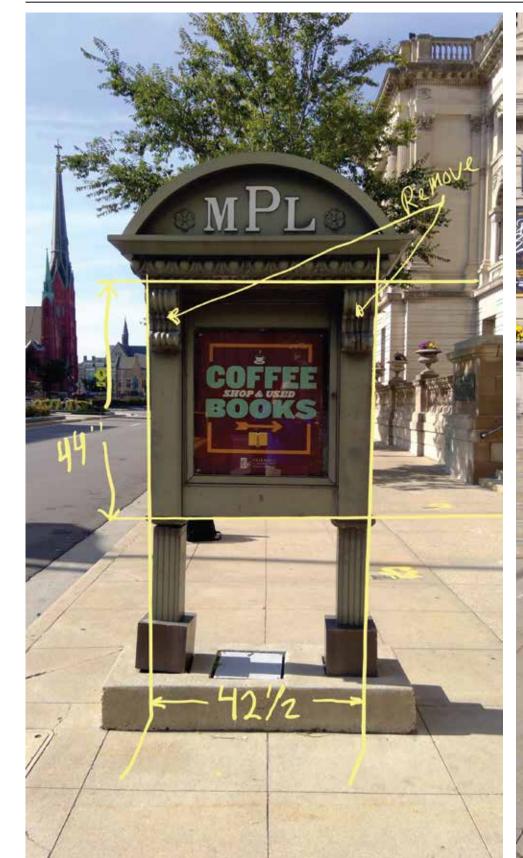

Milwaukee Public Library - Central - Outdoor Electronic Message Center 814 W. Wisconsin Ave., Milwaukee, WI 53233

Drawing Package Title: MPL Central EMC 1 (0)

Date: 11-13-19

Survey Photos

4085 North 128th Street Brookfield, WI 53005 p. 262-781-1500 Client: Milwaukee Public Library - Central

# **EMC Specifications**

One (1) Electronic Message Center to Mount to Existing Sign

Double Sided

Size: 3'-3" x 3'-5"

(A) Electronic Message Center

Watchfire 8mm LED RGB EMC unit. Exact mounting method TBD, technical site survey needed.

See detailed specifications on next sheet.

(B) Existing Sign Structure

Cornices to be removed from face of cabinet.

4085 North 128th Street Brookfield, WI 53005 www.LembergElectric.com Client: Milwaukee Public Library - Central