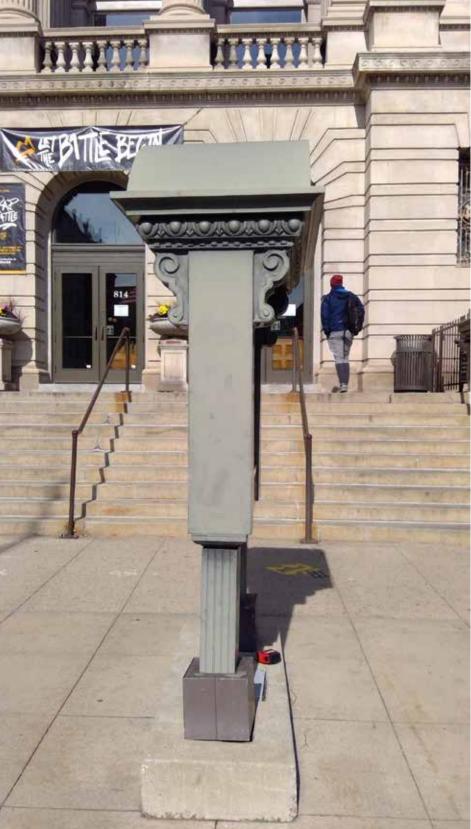

Milwaukee Public Library - Central - Outdoor Electronic Message Center 814 W. Wisconsin Ave., Milwaukee, WI 53233

Drawing Package Title: MPL Central EMC 1 (0)

Date: 11-13-19

Survey Photos

4085 North 128th Street Brookfield, WI 53005 p. 262-781-1500 Client: Milwaukee Public Library - Central

See detailed specifications on next sheet.

(B) Existing Sign Structure

Cornices to be removed from face of cabinet.

4085 North 128th Street Brookfield, WI 53005 www.LembergElectric.com Client: Milwaukee Public Library - Central