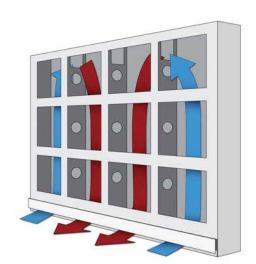

#### **VENTILATION DESIGNS**

Improperly ventilated signs risk overheating, which will affect the life and operation of the sign.

Front-vent Cabinets (Price Watcher Included)

Watchfire front-vent cabinets and Price Watcher models draw air in through vents on the lower edge of the cabinet. Patented multi-chamber cooling provides built-in fans to ensure brighter, longer lasting LEDs with no need for additional wiring or fan kits.

DO NOT BLOCK the air intake, exhaust or LED modules located on the front face with any part of the metal cabinet or coverings.

4085 North 128th Street Brookfield, WI 53005 p. 262-781-1500 www.LembergElectric.co Client: Milwaukee Public Library - Central