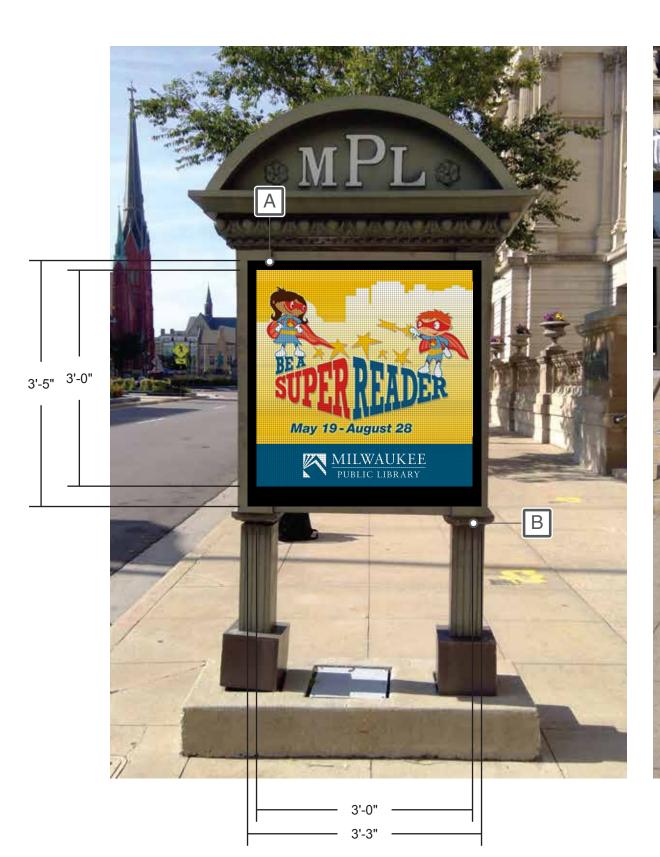

## CONCEPTUAL DRAWING

# **EMC Specifications**

One (1) Electronic Message Center to Mount to Existing Sign

Double Sided

Size: 3'-3" x 3'-5"

(A) Electronic Message Center

Watchfire 8mm LED RGB EMC unit. Exact mounting method TBD, technical site survey needed.

See detailed specifications on next sheet.

(B) Existing Sign Structure

Cornices to be removed from face of cabinet.

4085 North 128th Street Brookfield, WI 53005 www.LembergElectric.com Client: Milwaukee Public Library - Central