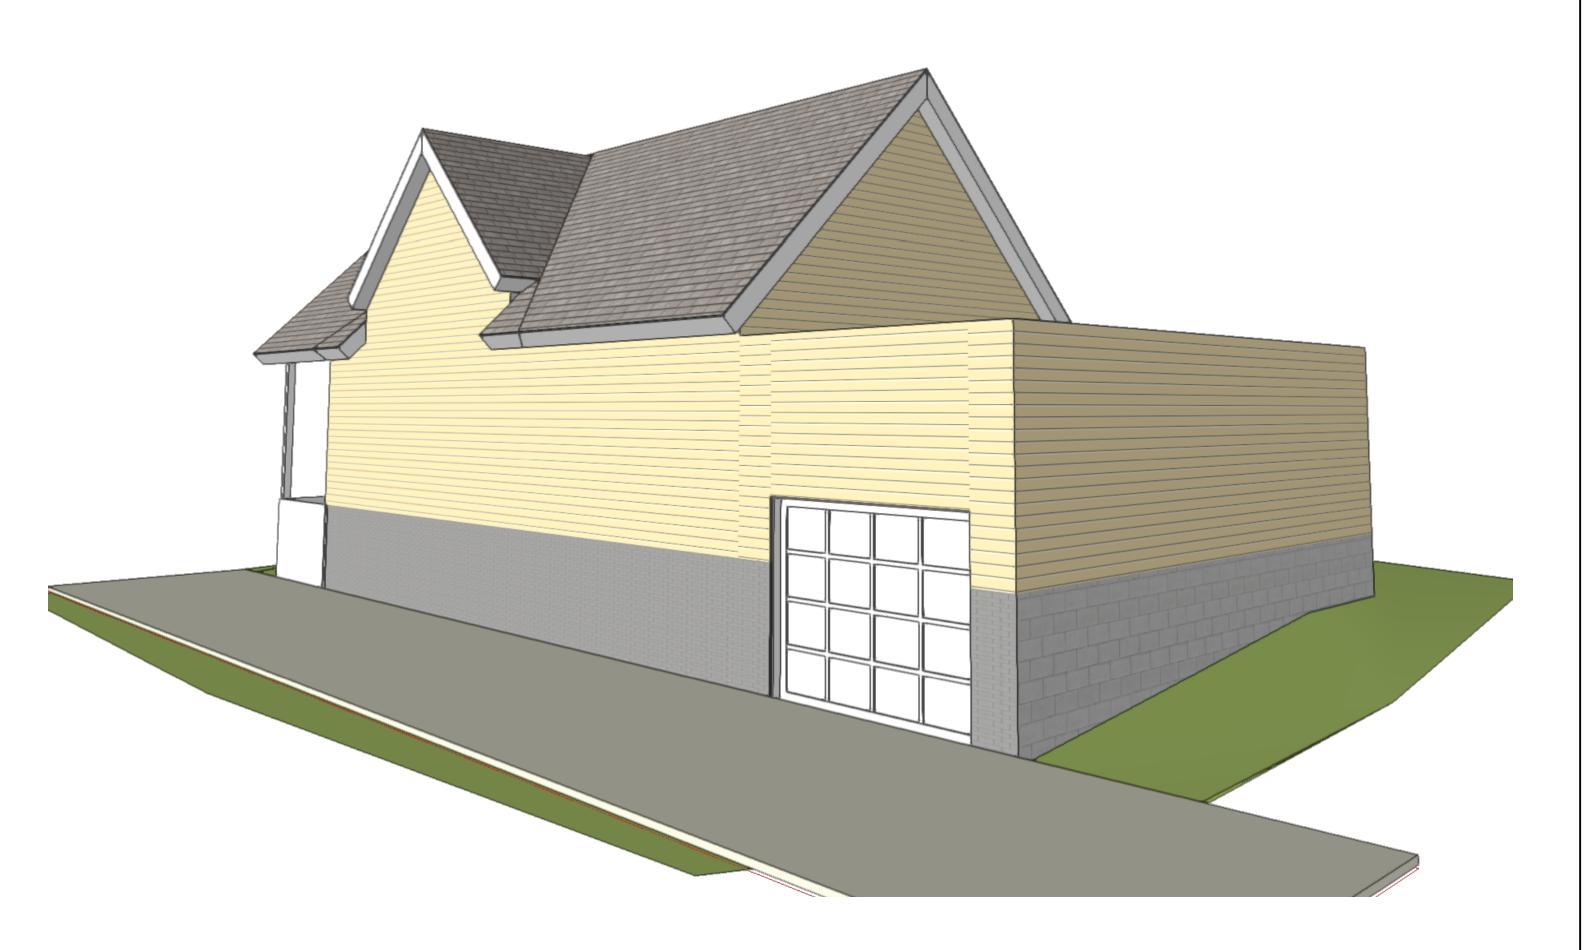

7 FRONT (NORTHWEST) PERSPECTIVE

SCALE: 3/8" = 1'-0" (LOOKING SOUTHEAST)

2 FRONT (NORTHEAST) PERSPECTIVE

SCALE: 3/8" = 1'-0" (LOOKING SOUTHWEST)

3 REAR (SOUTHEAST) PERSPECTIVE

SCALE: 3/8" = 1'-0" (LOOKING NORTHWEST) (LOOKING NORTHWEST) REAR (SOUTHWEST) PERSPECTIVE