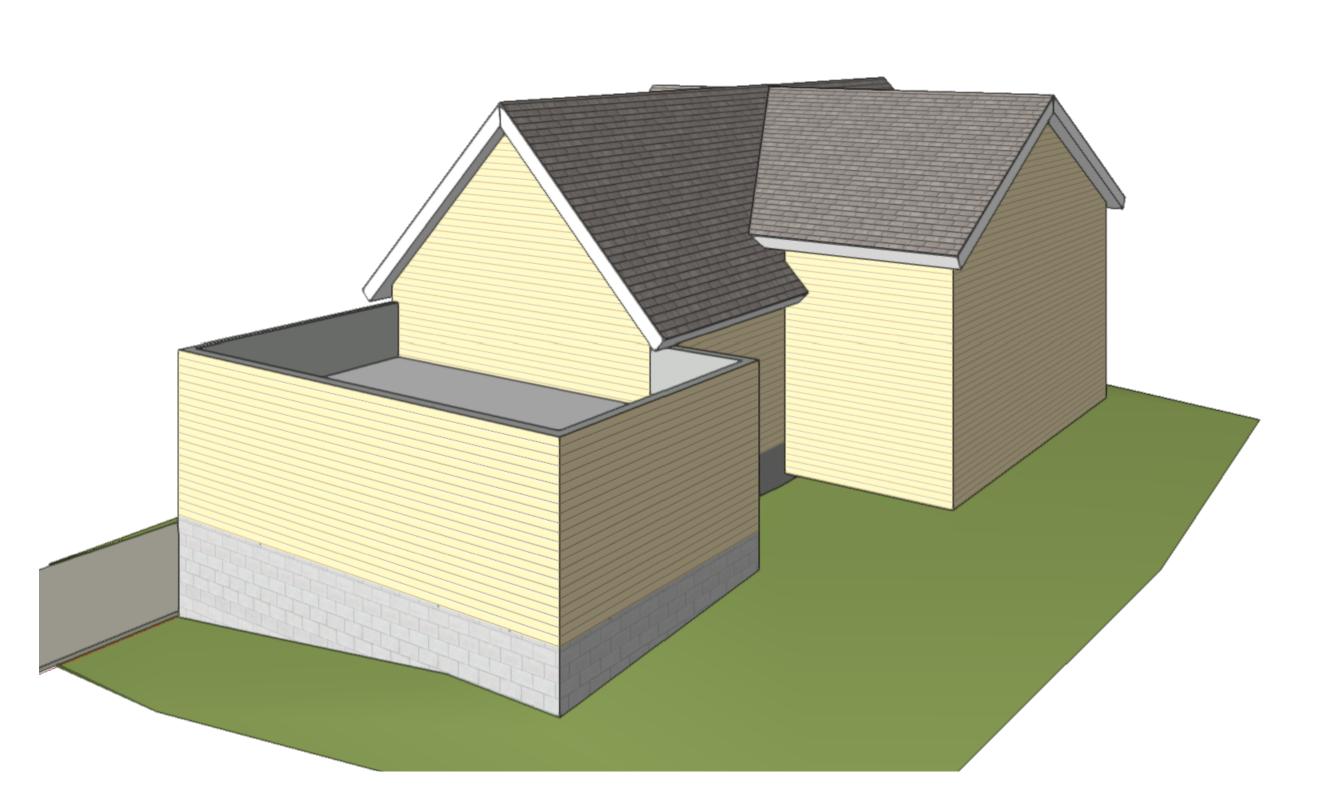

SCALE: 3/8" = 1'-0" (LOOKING NORTHEAST (LOOKING NORTHEAST)

OWNERSHIP OF DOCUMENTS This document, and the ideas and design incorporated herein as an instrument of professional service, is the sole property of Koz•i•tec•ture and is not to be used in whole or in part for any other project or purpose without the expressed written authorization of Koz•i•tec•ture.