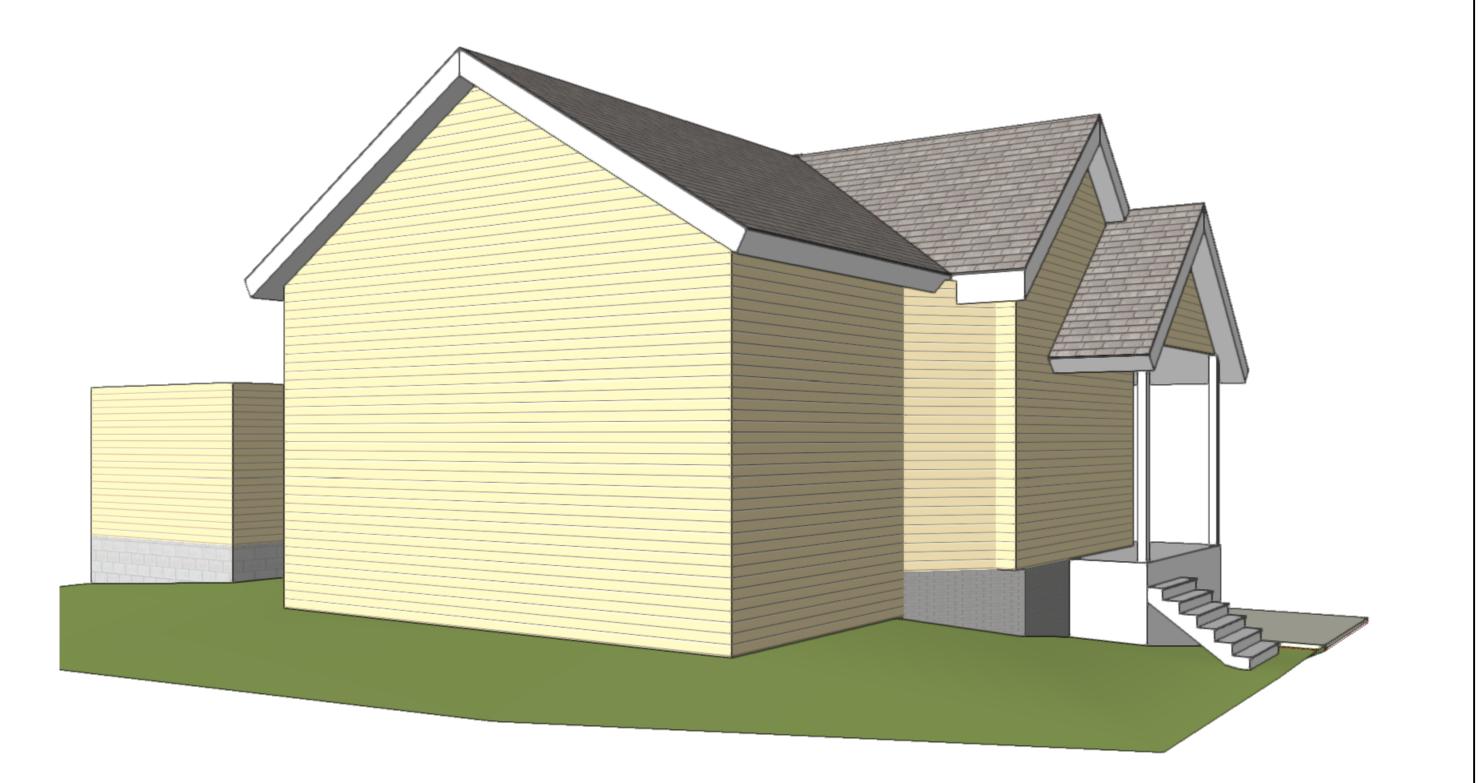

SCALE: 3/8" = 1'-0" (LOOKING NORTHEAST (LOOKING NORTHEAST)

OWNERSHIP OF DOCUMENTS This document, and the ideas and design incorporated herein as an instrument of professional service, is the sole property of Koz•i•tec•ture and is not to be used in whole or in part for any other project or purpose without the expressed written authorization of Koz•i•tec•ture.