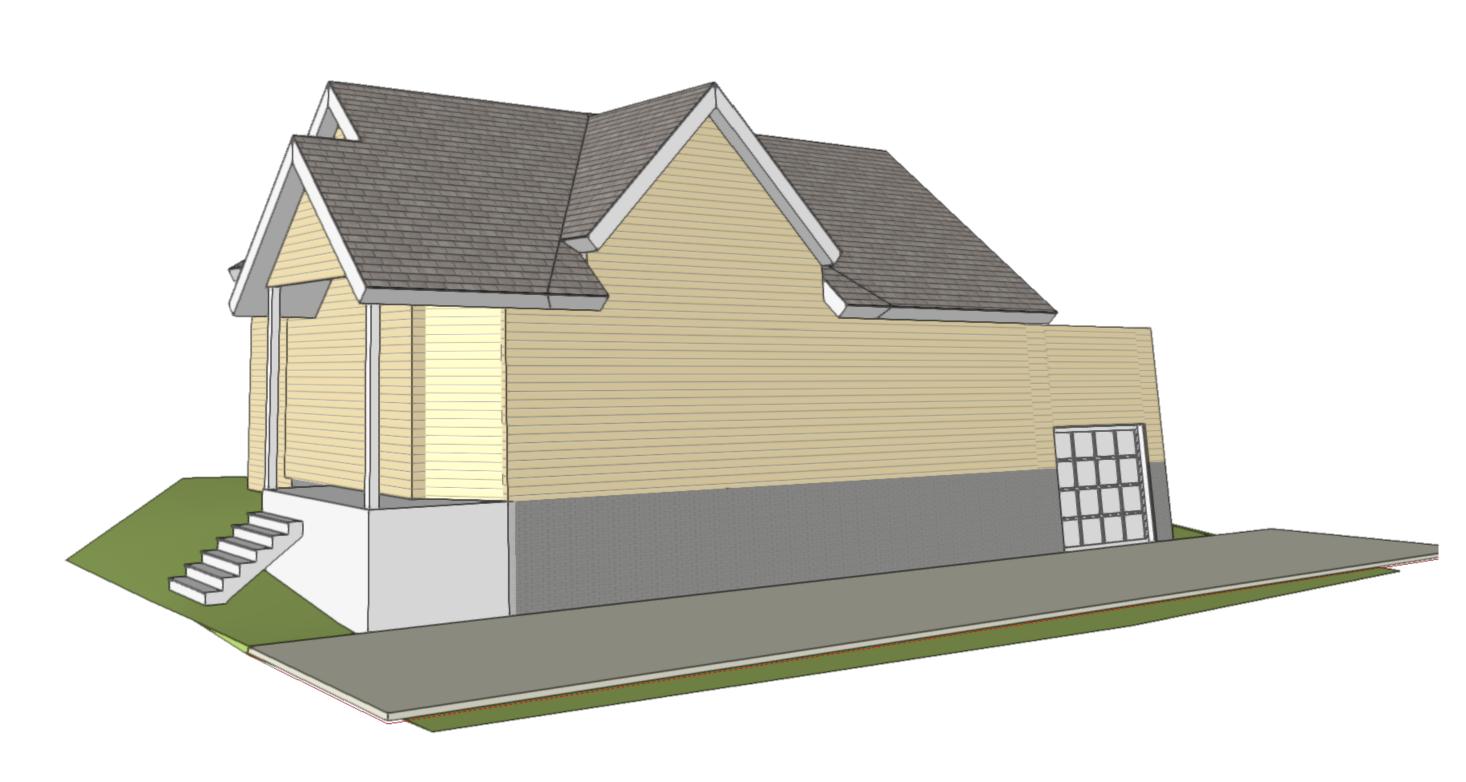

7 FRONT (NORTHWEST) PERSPECTIVE

SCALE: 3/8" = 1'-0" (LOOKING SOUTHEAST)

2 FRONT (NORTHEAST) PERSPECTIVE

SCALE: 3/8" = 1'-0" (LOOKING SOUTHWEST)

3 REAR (SOUTHEAST) PERSPECTIVE

SCALE: 3/8" = 1'-0" (LOOKING NORTHWEST) (LOOKING NORTHWEST) REAR (SOUTHWEST) PERSPECTIVE