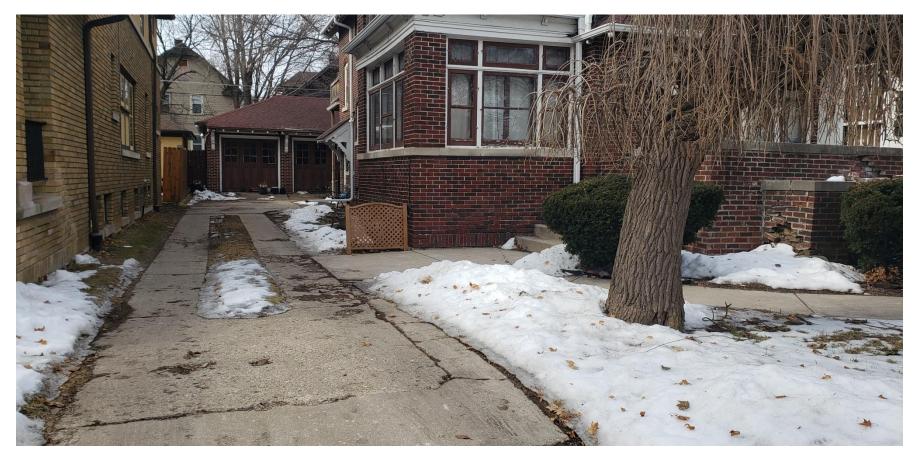

City of Milwaukee Historic Preservation Staff

m ans

Copies to: Development Center, Ald. Willie Wade, Contractor, Inspector Paul Gurda

Ramp will follow north/right side of driveway and turn up onto the porch.