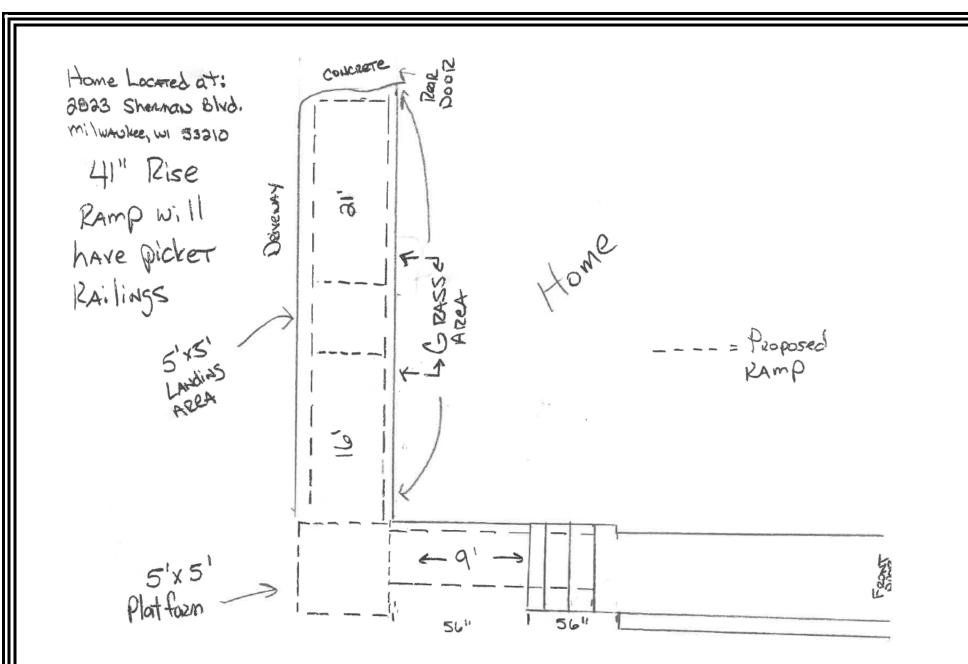

Ramp plan and location diagram.

Sample ramp. For this installation the ramp will be powder-coated black so that no bare metal is visible.