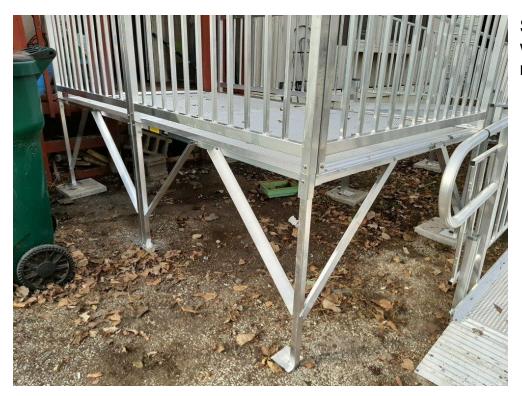

Ramp plan and location diagram.

Sample ramp. For this installation the ramp will be powder-coated black so that no bare metal is visible.