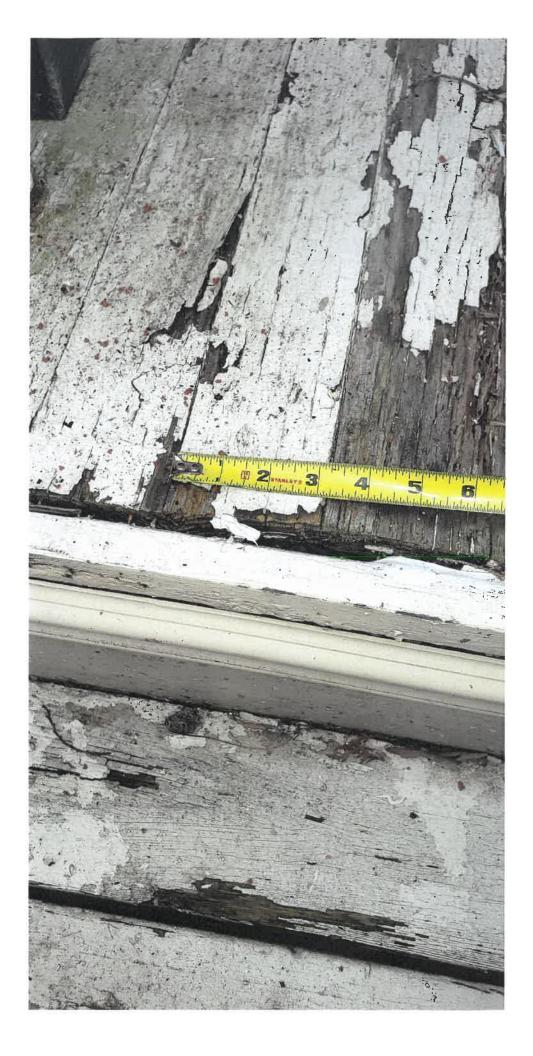

## 5. DESCRIPTION OF PROJECT:

Tell us what you want to do. Describe all proposed work including materials, design, and dimensions. Additional pages may be attached via email.

We are replacing the existing rotten lumber boards, posts and steps on our porch.

The size of the new boards will be the same as the existing boards (see photos 1 and 2). The new boards will be painted the same color as the old boards.

We will be replacing the existing posts with new posts. We are keeping the same number of posts as was previously on the house. The new posts will be the same size as the old posts and will be in the same location as the old posts.

We are also replacing the existing rotten steps with new steps. The new steps will be the same size lumber and will be painted in the same color as the old steps.

The only change will be to the railing. There are currently three different types of railings installed by the previous owners. A painted metal railing (photo 3), a rounded metal railing (photo 4), and a wooden spindle railing (photo 5). None of these railings are original to the house and even the wooden spindle railing was installed withing the last fifteen years.