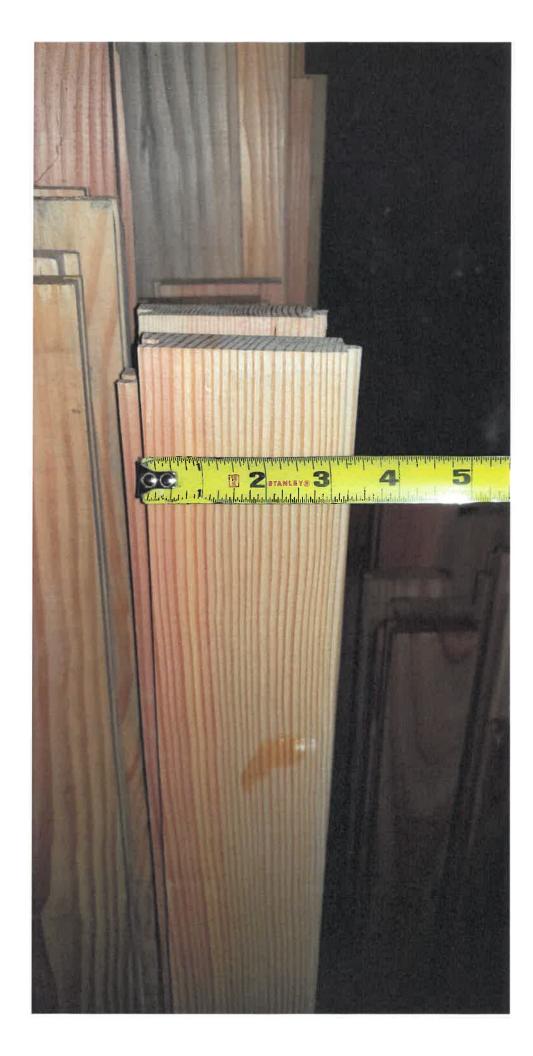

The size of the new boards will be the same as the existing boards (see photos 1 and 2). The new boards will be painted the same color as the old boards.

We will be replacing the existing posts with new posts. We are keeping the same number of posts as was previously on the house. The new posts will be the same size as the old posts and will be in the same location as the old posts.

We are also replacing the existing rotten steps with new steps. The new steps will be the same size lumber and will be painted in the same color as the old steps.

The only change will be to the railing. There are currently three different types of railings installed by the previous owners. A painted metal railing (photo 3), a rounded metal railing (photo 4), and a wooden spindle railing (photo 5). None of these railings are original to the house and even the wooden spindle railing was installed withing the last fifteen years.