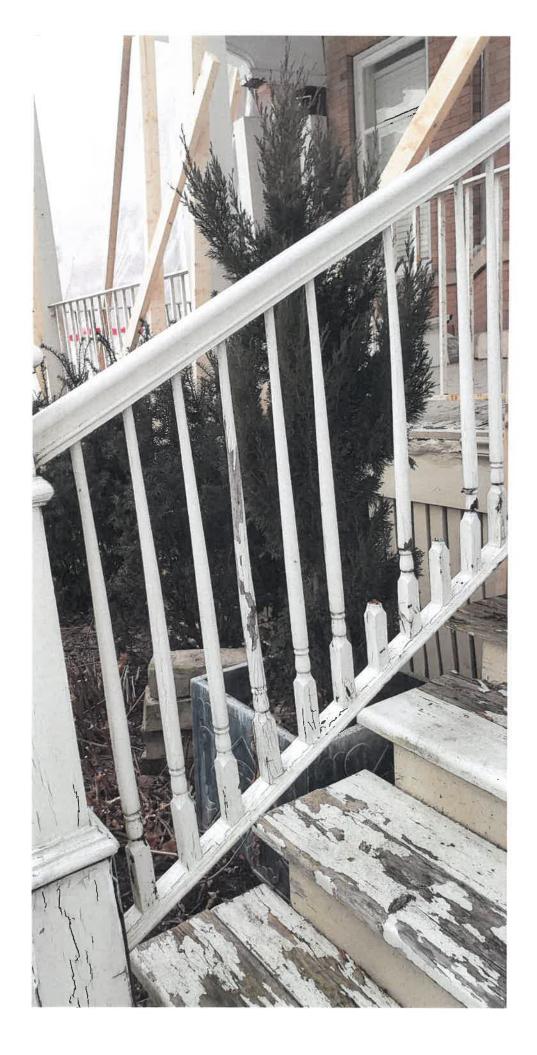

We are also replacing the existing rotten steps with new steps. The new steps will be the same size lumber and will be painted in the same color as the old steps.

The only change will be to the railing. There are currently three different types of railings installed by the previous owners. A painted metal railing (photo 3), a rounded metal railing (photo 4), and a wooden spindle railing (photo 5). None of these railings are original to the house and even the wooden spindle railing was installed withing the last fifteen years.

We intend to install new wooden spindles that will last longer and appear to be more appropriate to the time (photo 6).

| s. SIGN | NATURE OF APPLICANT:  |                  |  |
|---------|-----------------------|------------------|--|
| -/-     | ature                 |                  |  |
| Jose    | ph Newbold            | January 21, 2020 |  |
| Plea    | se print or type name | Date             |  |