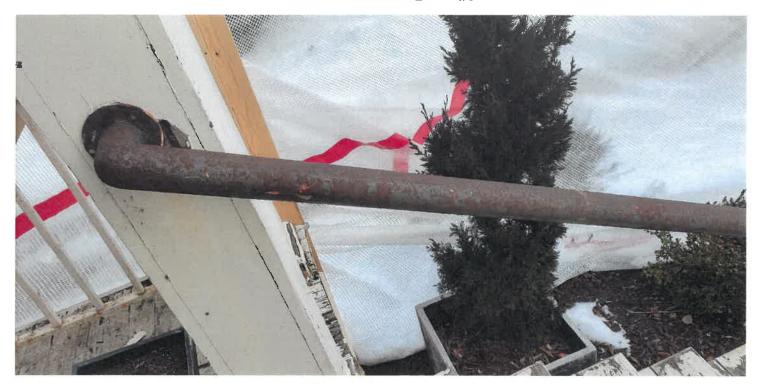

We are also replacing the existing rotten steps with new steps. The new steps will be the same size lumber and will be painted in the same color as the old steps.

The only change will be to the railing. There are currently three different types of railings installed by the previous owners. A painted metal railing (photo 3), a rounded metal railing (photo 4), and a wooden spindle railing (photo 5). None of these railings are original to the house and even the wooden spindle railing was installed withing the last fifteen years.