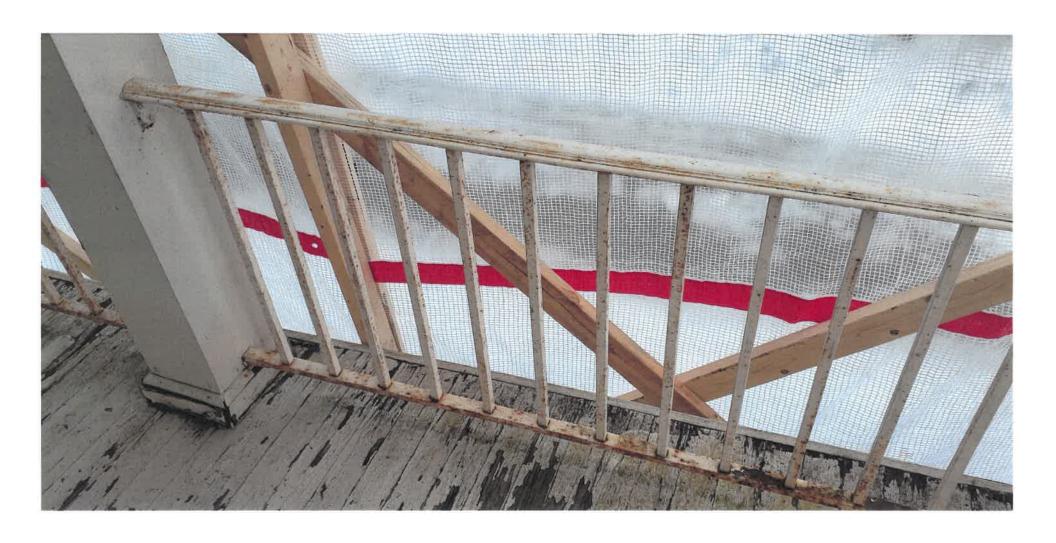

We are also replacing the existing rotten steps with new steps. The new steps will be the same size lumber and will be painted in the same color as the old steps.

The only change will be to the railing. There are currently three different types of railings installed by the previous owners. A painted metal railing (photo 3), a rounded metal railing (photo 4), and a wooden spindle railing (photo 5). None of these railings are original to the house and even the wooden spindle railing was installed withing the last fifteen years.