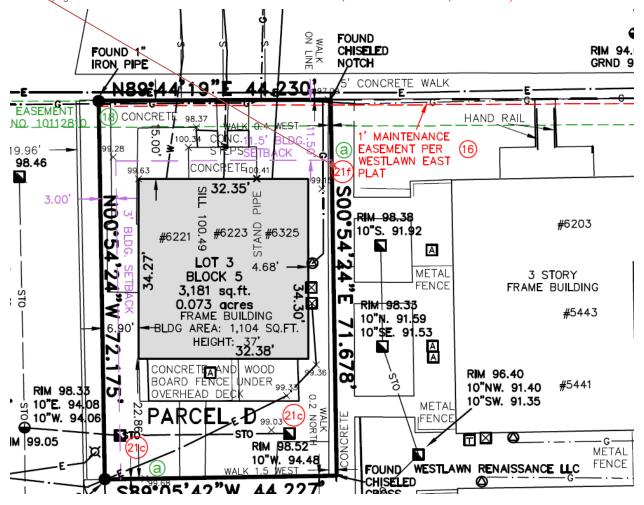

## Scattered Sites Survey Details:

- 21. Matters referenced on an ALTA/NSPS Land Title Survey prepared by R.A. Smith National, Inc., dated December 20, 2016, last revised March 8, 2017, as Survey No. 165641-RMK, as follows:
- a) Bureau electric service facilities located along the Northerly portion of Lot 3 and Easterly portion of Lot 1 all in Parcel A. Affects site by location Shown.
- b) Encroachment of metal fence into the premises described as Lot 3 of Parcel A, Lot 3 of Parcel C, Lots 2 and 3 of Parcel D and Lots 2 and 3 of Parcel E. Does not affect site by location Metal fence removed.
- c) Storm sewer facilities affecting a portion of Lots 1 and 3 of Parcel A; Lot 3 of Parcel D; and Lots 2 and 3 of Parcel E. Affects site by location Shown.
- d) Encroachment of parking into the premises described as Lots 1 and 3 of Parcel A; Lot 2 of Parcel B; and Lot 3 of Parcel C. Affects site by location Shown.
- e) Overhead wires and power pole facilities affecting Lot 1 of Parcel A. Affects site by location Shown.
- f) Encroachment of walk into the premises described as Lot 2 of Parcel D on the West; Lot 3 of Parcel D on the East and South; Lot 2 of Parcel E on the West; and Lot
- 3 of Parcel E on the East. Affects site by location Shown
- g) Electric, telephone and telephone pedestal facilities lying outside the easement area set forth at No. 7 hereof (Affects Lot 2 of Parcel D) Affects site by location Shown.
- h) Electric fàçilities lying outside the easement areas set forth at Nos. 17 and 23 above. (Affects Lot 3 of Parcel A) Affects site by location Shown.

- 21. Matters referenced on an ALTA/NSPS Land Title Survey prepared by R.A. Smith National, Inc., dated December 20, 2016, last revised March 8, 2017, as Survey No. 165641-RMK, as follows:
- a) Bureau electric service facilities located along the Northerly portion of Lot 3 and Easterly portion of Lot 1 all in Parcel A. Affects site by location Shown.
- b) Encroachment of metal fence into the premises described as Lot 3 of Parcel A, Lot 3 of Parcel C, Lots 2 and 3 of Parcel D and Lots 2 and 3 of Parcel E. Does not affect site by location Metal fence removed
- c) Storm sewer facilities affecting a portion of Lots 1 and 3 of Parcel A; Lot 3 of Parcel D; and Lots 2 and 3 of Parcel E. Affects site by location Shown.
- d) Encroachment of parking into the premises described as Lots 1 and 3 of Parcel A; Lot 2 of Parcel B; and Lot 3 of Parcel C. Affects site by location Shown.
- f) Encroachment of walk into the premises described as Lot 2 of Parcel D on the West; Lot 3 of Parcel D on the East and South; Lot 2 of Parcel E on the West; and Lot
- 3 of Parcel E on the East. Affects site by location Shown.
  g) Electric, telephone and telephone pedestal facilities lying outside the easement area set forth at No. 7 hereof (Affects Lot 2 of Parcel D) Affects site by location Shown.
- h) Electric facilities lying outside the easement areas set forth at Nos. 17 and 23 above. (Affects Lot 3 of Parcel A) Affects site by location Shown.