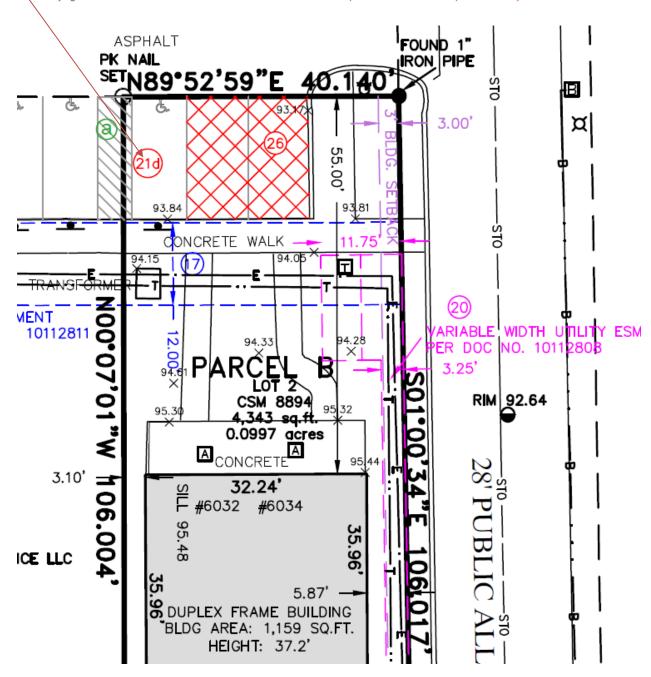

## Scattered Sites Survey Details:

- 21. Matters referenced on an ALTA/NSPS Land Title Survey prepared by R.A. Smith National, Inc., dated December 20, 2016, last revised March 8, 2017, as Survey No. 165641-RMK, as follows:
- a) Bureau electric service facilities located along the Northerly portion of Lot 3 and Easterly portion of Lot 1 all in Parcel A. Affects site by location Shown.
- b) Encroachment of metal fence into the premises described as Lot 3 of Parcel A, Lot 3 of Parcel C, Lots 2 and 3 of Parcel D and Lots 2 and 3 of Parcel E. Does not affect site by location Metal fence removed.
- c) Storm sewer facilities affecting a portion of Lots 1 and 3 of Parcel A; Lot 3 of Parcel D; and Lots 2 and 3 of Parcel E. Affects site by location Shown.
- d) Encroachment of parking into the premises described as Lots 1 and 3 of Parcel A; Lot 2 of Parcel B; and Lot 3 of Parcel C. Affects site by location Shown.
- e) Overhead wires and power pole facilities affecting Lot 1 of Parcel A. Affects site by location Shown.
- f) Encroachment of walk into the premises described as Lot 2 of Parcel D on the West; Lot 3 of Parcel D on the East and South; Lot 2 of Parcel E on the West; and Lot
- 3 of Parcel E on the East. Affects site by location Shown
- g) Electric, telephone and telephone pedestal facilities lying outside the easement area set forth at No. 7 hereof (Affects Lot 2 of Parcel D) Affects site by location Shown.
- h) Electric fàçilities lying outside the easement areas set forth at Nos. 17 and 23 above. (Affects Lot 3 of Parcel A) Affects site by location Shown.

- 21. Matters referenced on an ALTA/NSPS Land Title Survey prepared by R.A. Smith National, Inc., dated December 20, 2016, last revised March 8, 2017, as Survey No. 165641-RMK, as follows:
- a) Bureau electric service facilities located along the Northerly portion of Lot 3 and Easterly portion of Lot 1 all in Parcel A. Affects site by location Shown.
- b) Encroachment of metal fence into the premises described as Lot 3 of Parcel A, Lot 3 of Parcel C, Lots 2 and 3 of Parcel D and Lots 2 and 3 of Parcel E. Does not affect site by location Metal fence removed
- c) Storm sewer facilities affecting a portion of Lots 1 and 3 of Parcel A; Lot 3 of Parcel D; and Lots 2 and 3 of Parcel E. Affects site by location Shown.
- d) Encroachment of parking into the premises described as Lots 1 and 3 of Parcel A; Lot 2 of Parcel B; and Lot 3 of Parcel C. Affects site by location Shown.
- f) Encroachment of walk into the premises described as Lot 2 of Parcel D on the West; Lot 3 of Parcel D on the East and South; Lot 2 of Parcel E on the West; and Lot
- 3 of Parcel E on the East. Affects site by location Shown.
  g) Electric, telephone and telephone pedestal facilities lying outside the easement area set forth at No. 7 hereof (Affects Lot 2 of Parcel D) Affects site by location Shown.
- h) Electric facilities lying outside the easement areas set forth at Nos. 17 and 23 above. (Affects Lot 3 of Parcel A) Affects site by location Shown.