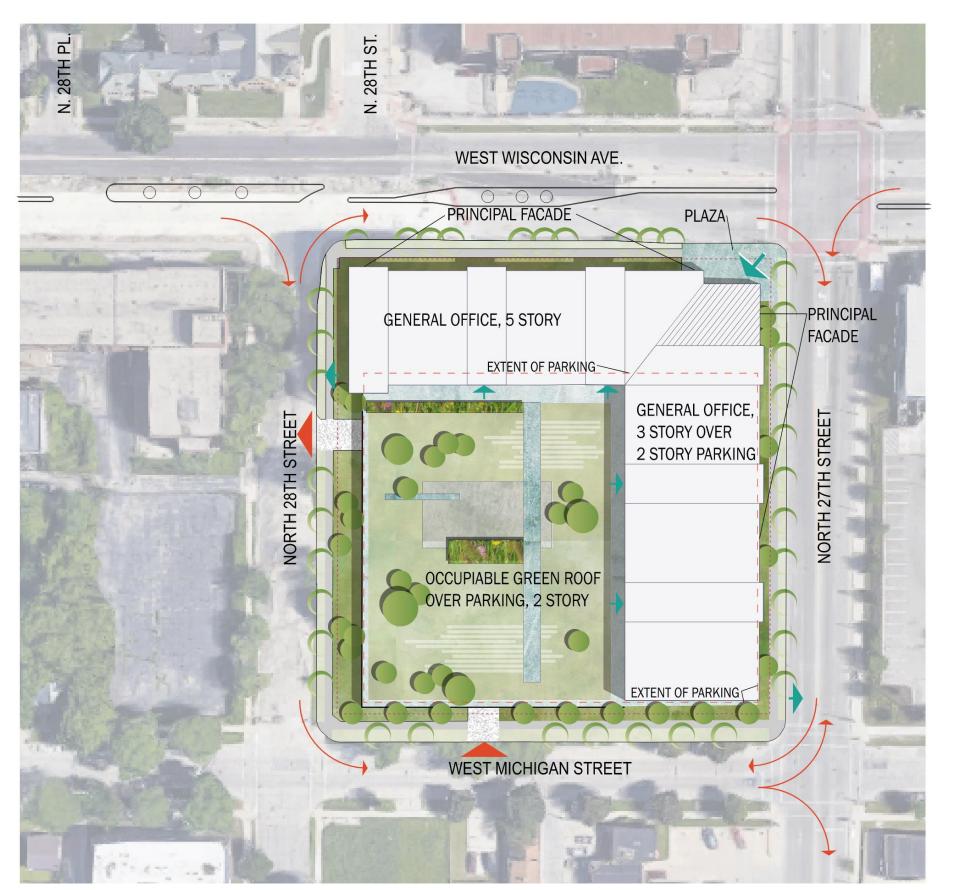

ly
  - Residential two family
  - Residential multi-family
  - Residential residence and office
    - Commercial neighborhood shopping
  - Commercial local business
  - Commercial commercial service
  - Commercial regional business
  - Commercial central business



#### Proposed Planned Development Zoning







#### **Existing Buildings Planned for Demolition or Deconstruction**

















# **Proposed Alley Vacation**





## Certified Survey Map

CERTIFIED SURVEY MAP NO - \_\_\_\_\_

In Progress

BEING A DIVISION OF BLOCK 205, IN ROBERT DAVIES SUBDIVISION, IN GIFFORD'S SUBDIVISION, ALL LYING WITHIN AND BEING A PART OF THE NORTHEAST 1/4 OF THE SOUTHEAST 1/4 OF SECTION 25, TOWN 7 NORTH, RANGE 21 EAST, CITY OF MILWAUKEE, MILWAUKEE COUNTY, WISCONSIN.





#### Schematic Site Plan A







## Schematic Site Plan B







## Schematic Site Plan C







#### Neighboring Business & Property Owner Support

'We believe that repositioning the block at 27<sup>th</sup> Street & Wisconsin Avenue for the development of an office building will have a catalytic effect, providing a positive sign of investment and change in the immediate neighborhood.'



# Questions