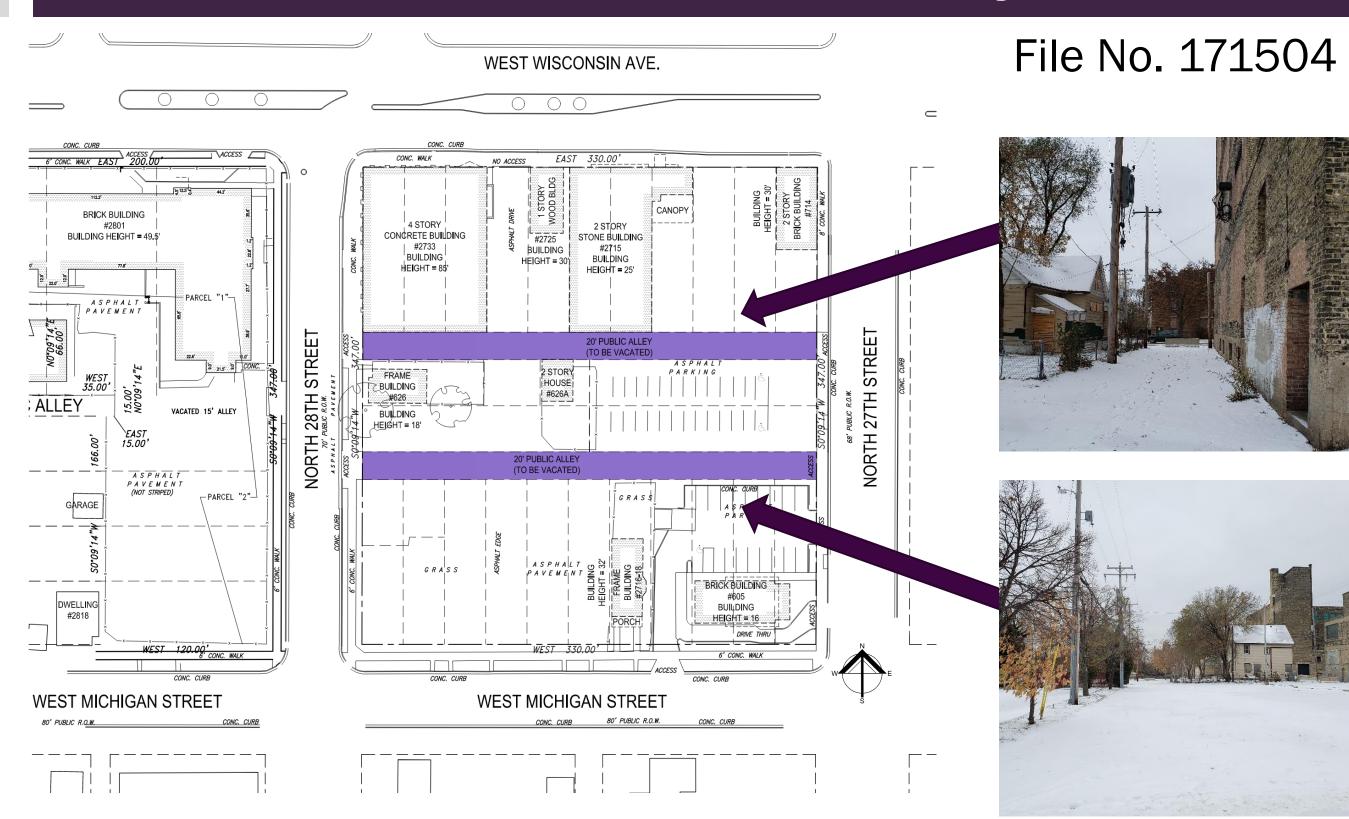

#### 27<sup>th</sup> and Wisconsin General Planned Development

City of Milwaukee – Zoning, Neighborhoods & Development Committee
File No. 191357







# **GPD Site Boundary**











#### **Current Zoning Status**



#### - Legend -

- Parcels MPROP\_lite
  Zoning
  - Unknown or pending zoning
  - Residential single family
  - Residential two family
  - Residential multi-family
  - Residential residence and office
    - Commercial neighborhood shopping
  - Commercial local business
  - Commercial commercial service
  - Commercial regional business
  - Commercial central business



#### Proposed Planned Development Zoning







#### **Existing Buildings Planned for Demolition or Deconstruction**

















# **Proposed Alley Vacation**





## Certified Survey Map

CERTIFIED SURVEY MAP NO - \_\_\_\_\_

In Progress

BEING A DIVISION OF BLOCK 205, IN ROBERT DAVIES SUBDIVISION, IN GIFFORD'S SUBDIVISION, ALL LYING WITHIN AND BEING A PART OF THE NORTHEAST 1/4 OF THE SOUTHEAST 1/4 OF SECTION 25, TOWN 7 NORTH, RANGE 21 EAST, CITY OF MILWAUKEE, MILWAUKEE COUNTY, WISCONSIN.





#### Schematic Site Plan A







## Schematic Site Plan B







## Schematic Site Plan C







#### Neighboring Business & Property Owner Support

'We believe that repositioning the block at 27<sup>th</sup> Street & Wisconsin Avenue for the development of an office building will have a catalytic effect, providing a positive sign of investment and change in the immediate neighborhood.'



# Questions