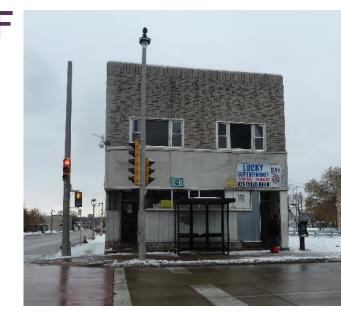

#### 27<sup>th</sup> and Wisconsin General Planned Development

City of Milwaukee – Zoning, Neighborhoods & Development Committee
File No. 191357







# **GPD Site Boundary**











#### **Current Zoning Status**



#### - Legend -

- Parcels MPROP\_lite
  Zoning
  - Unknown or pending zoning
  - Residential single family
  - Residential two family
  - Residential multi-family
  - Residential residence and office
    - Commercial neighborhood shopping
  - Commercial local business
  - Commercial commercial service
  - Commercial regional business
  - Commercial central business



#### Proposed Planned Development Zoning







#### **Existing Buildings Planned for Demolition or Deconstruction**

















# **Proposed Alley Vacation**





## Certified Survey Map

CERTIFIED SURVEY MAP NO - \_\_\_\_\_

In Progress

BEING A DIVISION OF BLOCK 205, IN ROBERT DAVIES SUBDIVISION, IN GIFFORD'S SUBDIVISION, ALL LYING WITHIN AND BEING A PART OF THE NORTHEAST 1/4 OF THE SOUTHEAST 1/4 OF SECTION 25, TOWN 7 NORTH, RANGE 21 EAST, CITY OF MILWAUKEE, MILWAUKEE COUNTY, WISCONSIN.





#### Schematic Site Plan A







## Schematic Site Plan B







## Schematic Site Plan C







#### Neighboring Business & Property Owner Support

'We believe that repositioning the block at 27<sup>th</sup> Street & Wisconsin Avenue for the development of an office building will have a catalytic effect, providing a positive sign of investment and change in the immediate neighborhood.'



# Questions