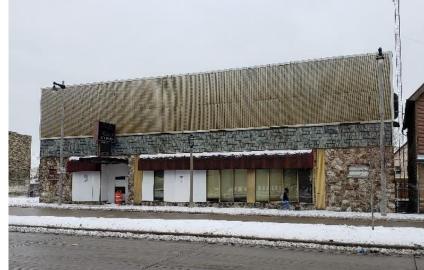

#### 27<sup>th</sup> and Wisconsin General Planned Development

City of Milwaukee – Zoning, Neighborhoods & Development Committee
File No. 191357







# **GPD Site Boundary**











#### **Current Zoning Status**



#### - Legend -

- Parcels MPROP\_lite
  Zoning
  - Unknown or pending zoning
  - Residential single family
  - Residential two family
  - Residential multi-family
  - Residential residence and office
    - Commercial neighborhood shopping
  - Commercial local business
  - Commercial commercial service
  - Commercial regional business
  - Commercial central business



#### Proposed Planned Development Zoning







#### **Existing Buildings Planned for Demolition or Deconstruction**

















# **Proposed Alley Vacation**





## Certified Survey Map

CERTIFIED SURVEY MAP NO - \_\_\_\_\_

In Progress

BEING A DIVISION OF BLOCK 205, IN ROBERT DAVIES SUBDIVISION, IN GIFFORD'S SUBDIVISION, ALL LYING WITHIN AND BEING A PART OF THE NORTHEAST 1/4 OF THE SOUTHEAST 1/4 OF SECTION 25, TOWN 7 NORTH, RANGE 21 EAST, CITY OF MILWAUKEE, MILWAUKEE COUNTY, WISCONSIN.





#### Schematic Site Plan A







## Schematic Site Plan B







## Schematic Site Plan C







#### Neighboring Business & Property Owner Support

'We believe that repositioning the block at 27<sup>th</sup> Street & Wisconsin Avenue for the development of an office building will have a catalytic effect, providing a positive sign of investment and change in the immediate neighborhood.'



# Questions