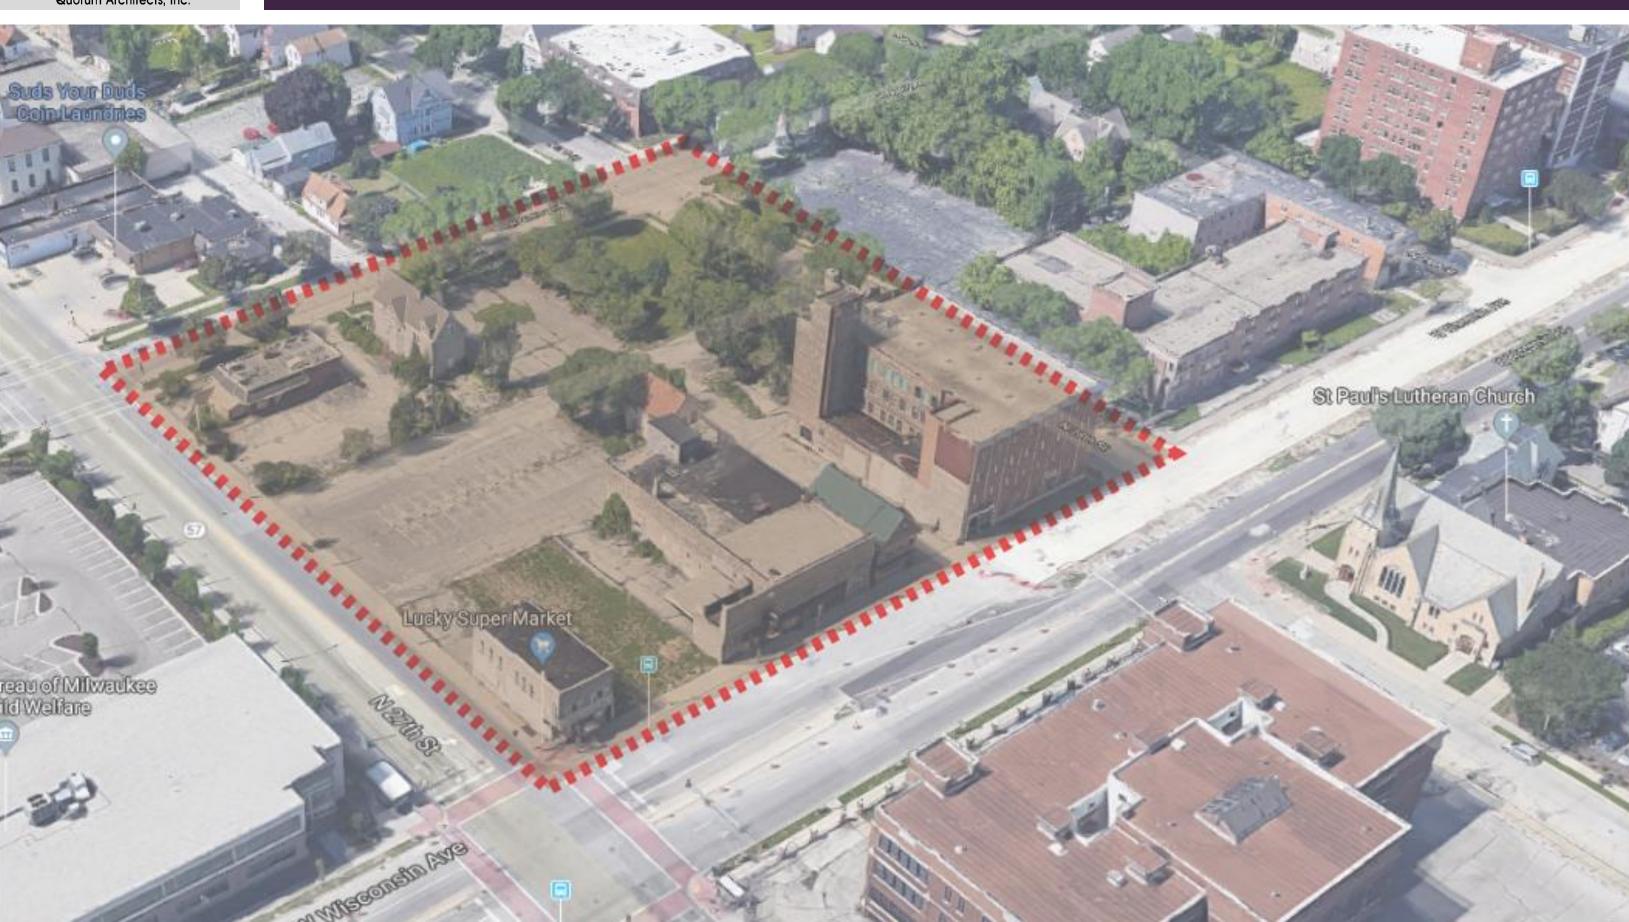

on**

















# **Proposed Alley Vacation**





## Certified Survey Map

CERTIFIED SURVEY MAP NO - \_\_\_\_\_

In Progress

BEING A DIVISION OF BLOCK 205, IN ROBERT DAVIES SUBDIVISION, IN GIFFORD'S SUBDIVISION, ALL LYING WITHIN AND BEING A PART OF THE NORTHEAST 1/4 OF THE SOUTHEAST 1/4 OF SECTION 25, TOWN 7 NORTH, RANGE 21 EAST, CITY OF MILWAUKEE, MILWAUKEE COUNTY, WISCONSIN.





#### Schematic Site Plan A







## Schematic Site Plan B







## Schematic Site Plan C







#### Neighboring Business & Property Owner Support

'We believe that repositioning the block at 27<sup>th</sup> Street & Wisconsin Avenue for the development of an office building will have a catalytic effect, providing a positive sign of investment and change in the immediate neighborhood.'



# Questions