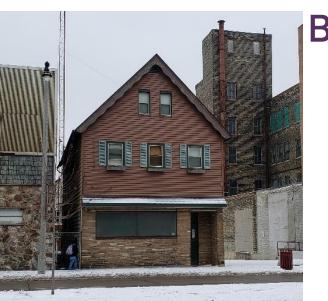

#### 27<sup>th</sup> and Wisconsin General Planned Development

City of Milwaukee – Zoning, Neighborhoods & Development Committee
File No. 191357







# **GPD Site Boundary**











#### **Current Zoning Status**



#### - Legend -

- Parcels MPROP\_lite
  Zoning
  - Unknown or pending zoning
  - Residential single family
  - Residential two family
  - Residential multi-family
  - Residential residence and office
    - Commercial neighborhood shopping
  - Commercial local business
  - Commercial commercial service
  - Commercial regional business
  - Commercial central business



#### Proposed Planned Development Zoning







#### **Existing Buildings Planned for Demolition or Deconstruction**

















# **Proposed Alley Vacation**





## Certified Survey Map

CERTIFIED SURVEY MAP NO - \_\_\_\_\_

In Progress

BEING A DIVISION OF BLOCK 205, IN ROBERT DAVIES SUBDIVISION, IN GIFFORD'S SUBDIVISION, ALL LYING WITHIN AND BEING A PART OF THE NORTHEAST 1/4 OF THE SOUTHEAST 1/4 OF SECTION 25, TOWN 7 NORTH, RANGE 21 EAST, CITY OF MILWAUKEE, MILWAUKEE COUNTY, WISCONSIN.





#### Schematic Site Plan A







## Schematic Site Plan B







## Schematic Site Plan C







#### Neighboring Business & Property Owner Support

'We believe that repositioning the block at 27<sup>th</sup> Street & Wisconsin Avenue for the development of an office building will have a catalytic effect, providing a positive sign of investment and change in the immediate neighborhood.'



# Questions