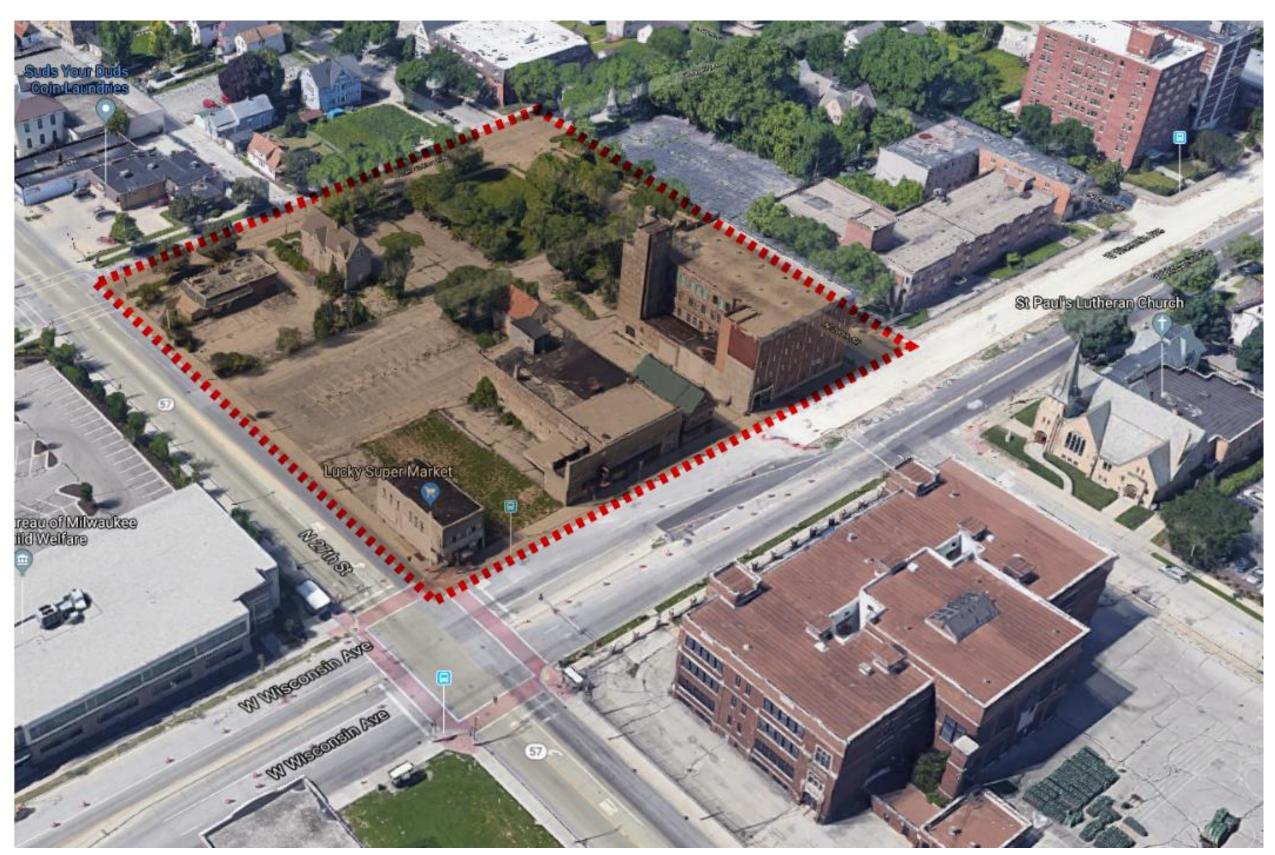

#### 27<sup>th</sup> and Wisconsin General Planned Development

City of Milwaukee – Zoning, Neighborhoods & Development Committee
File No. 191357







# **GPD Site Boundary**











#### **Current Zoning Status**



#### - Legend -

- Parcels MPROP\_lite
  Zoning
  - Unknown or pending zoning
  - Residential single family
  - Residential two family
  - Residential multi-family
  - Residential residence and office
    - Commercial neighborhood shopping
  - Commercial local business
  - Commercial commercial service
  - Commercial regional business
  - Commercial central business



#### Proposed Planned Development Zoning







#### **Existing Buildings Planned for Demolition or Deconstruction**

















# **Proposed Alley Vacation**





## Certified Survey Map

CERTIFIED SURVEY MAP NO - \_\_\_\_\_

In Progress

BEING A DIVISION OF BLOCK 205, IN ROBERT DAVIES SUBDIVISION, IN GIFFORD'S SUBDIVISION, ALL LYING WITHIN AND BEING A PART OF THE NORTHEAST 1/4 OF