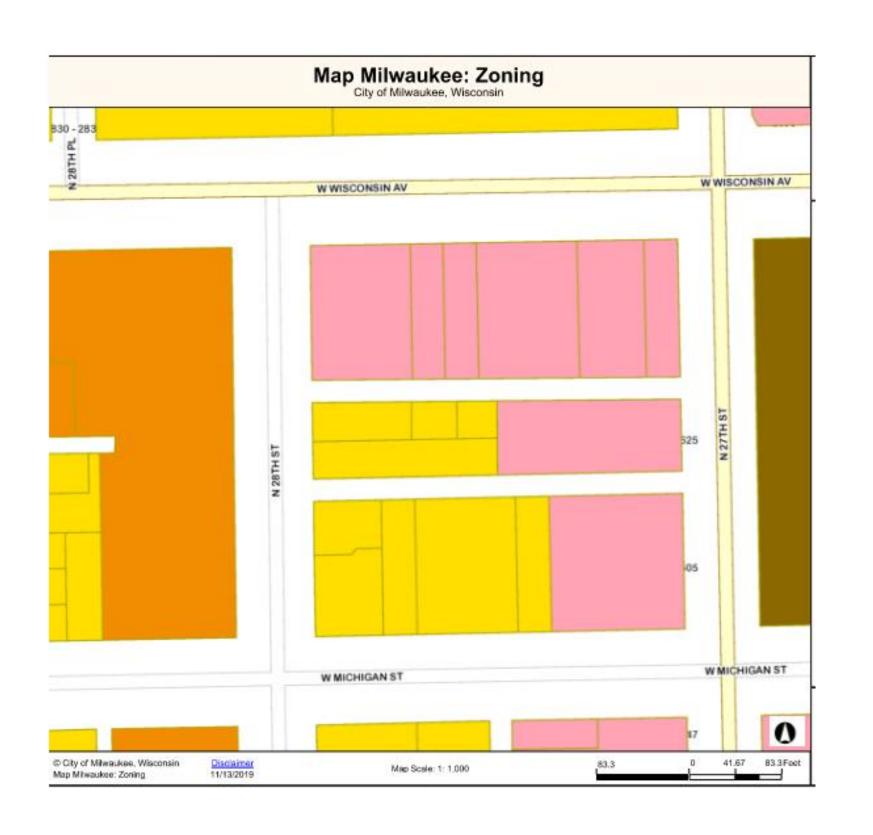

#### **Current Zoning Status**

#### - Legend -

- Parcels MPROP\_lite
  Zoning
  - Unknown or pending zoning
  - Residential single family
  - Residential two family
  - Residential multi-family
  - Residential residence and office
    - Commercial neighborhood shopping
  - Commercial local business
  - Commercial commercial service
  - Commercial regional business
  - Commercial central business