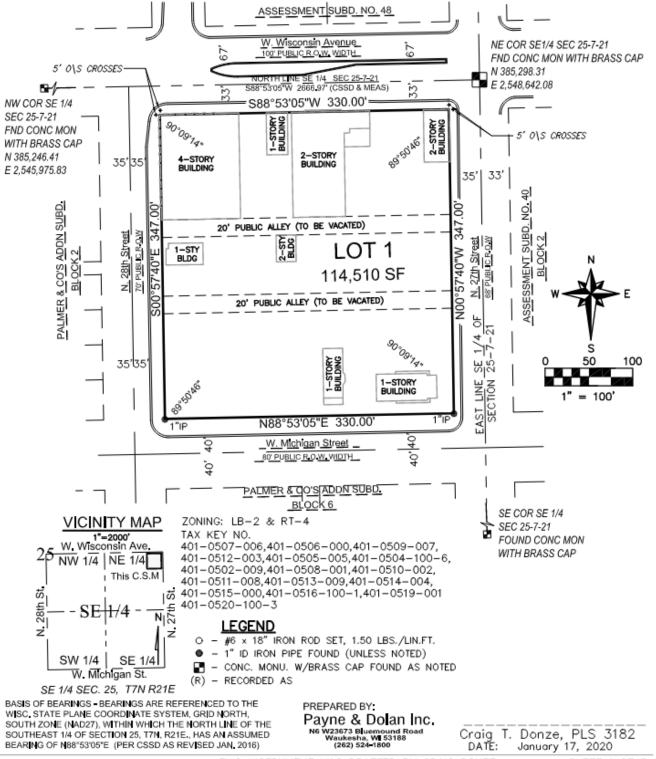

## Certified Survey Map

CERTIFIED SURVEY MAP NO - \_\_\_\_\_

In Progress

BEING A DIVISION OF BLOCK 205, IN ROBERT DAVIES SUBDIVISION, IN GIFFORD'S SUBDIVISION, ALL LYING WITHIN AND BEING A PART OF THE NORTHEAST 1/4 OF THE SOUTHEAST 1/4 OF SECTION 25, TOWN 7 NORTH, RANGE 21 EAST, CITY OF MILWAUKEE, MILWAUKEE COUNTY, WISCONSIN.