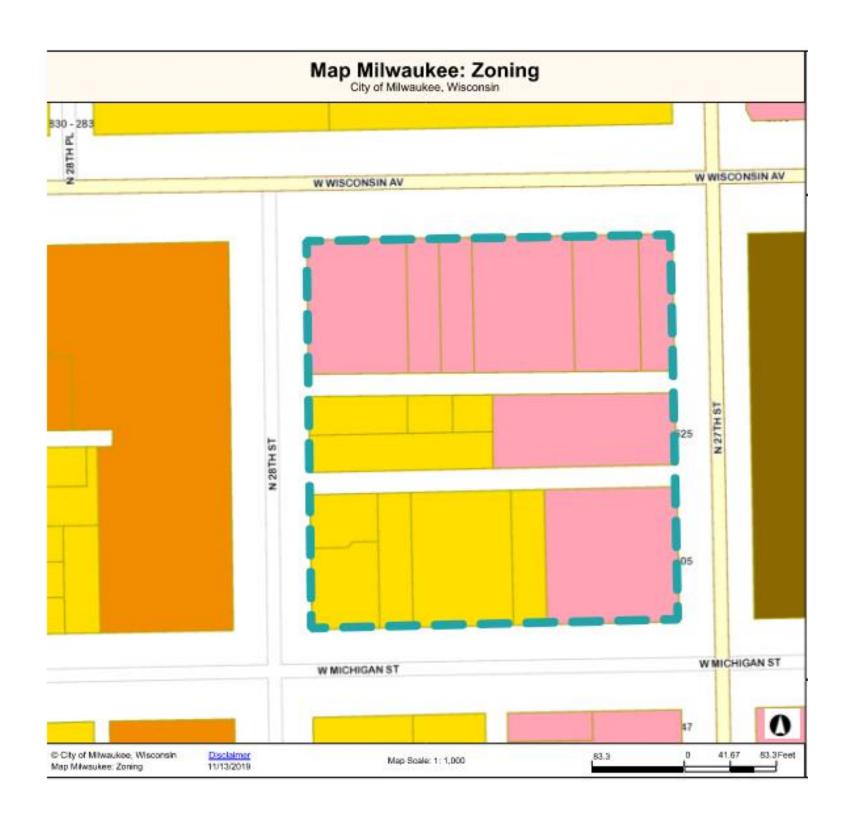

#### 27<sup>th</sup> and Wisconsin General Planned Development

City of Milwaukee – Zoning, Neighborhoods & Development Committee
File No. 191357







# **GPD Site Boundary**











#### **Current Zoning Status**



#### - Legend -

- Parcels MPROP\_lite
  Zoning
  - Unknown or pending zoning
  - Residential single family
  - Residential two family
  - Residential multi-family
  - Residential residence and office
    - Commercial neighborhood shopping
  - Commercial local business
  - Commercial commercial service
  - Commercial regional business
  - Commercial central business



#### Proposed Planned Development Zoning







#### **Existing Buildings Planned for Demolition or Deconstruction**

















# **Proposed Alley Vacation**





## Certified Survey Map

CERTIFIED SURVEY MAP NO - \_\_\_\_\_

In Progress

BEING A DIVISION OF BLOCK 205, IN ROBERT DAVIES SUBDIVISION, IN GIFFORD'S SUBDIVISION, ALL LYING WITHIN AND BEING A PART OF THE NORTHEAST 1/4 OF THE SOUTHEAST 1/4 OF SECTION 25, TOWN 7 NORTH, RANGE 21 EAST, CITY OF MILWAUKEE, MILWAUKEE COUNTY, WISCONSIN.





#### Schematic Site Plan A







## Schematic Site Plan B







## Schematic Site Plan C







#### Neighboring Business & Property Owner Support

'We believe that repositioning the block at 27<sup>th</sup> Street & Wisconsin Avenue for the development of an office building will have a catalytic effect, providing a positive sign of