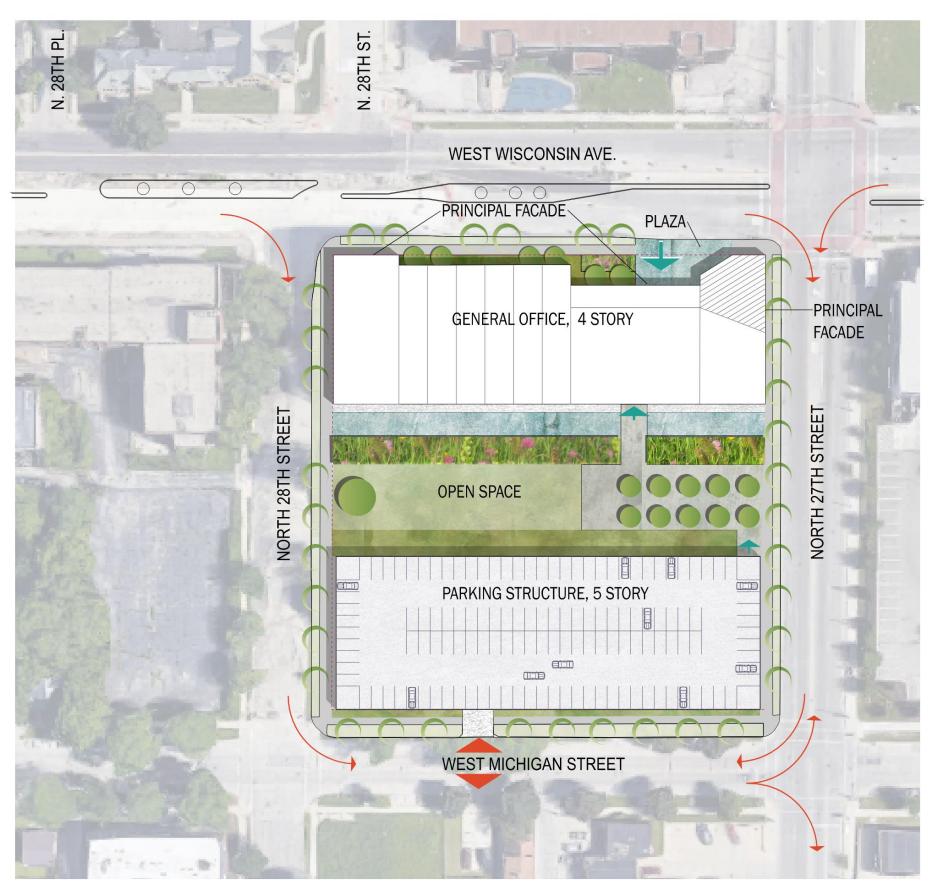

esidential residence and office
    - Commercial neighborhood shopping
  - Commercial local business
  - Commercial commercial service
  - Commercial regional business
  - Commercial central business



#### Proposed Planned Development Zoning







#### **Existing Buildings Planned for Demolition or Deconstruction**

















# **Proposed Alley Vacation**





## Certified Survey Map

CERTIFIED SURVEY MAP NO - \_\_\_\_\_

In Progress

BEING A DIVISION OF BLOCK 205, IN ROBERT DAVIES SUBDIVISION, IN GIFFORD'S SUBDIVISION, ALL LYING WITHIN AND BEING A PART OF THE NORTHEAST 1/4 OF THE SOUTHEAST 1/4 OF SECTION 25, TOWN 7 NORTH, RANGE 21 EAST, CITY OF MILWAUKEE, MILWAUKEE COUNTY, WISCONSIN.





#### Schematic Site Plan A







## Schematic Site Plan B







## Schematic Site Plan C







#### Neighboring Business & Property Owner Support

'We believe that repositioning the block at 27<sup>th</sup> Street & Wisconsin Avenue for the development of an office building will have a catalytic effect, providing a positive sign of investment and change in the immediate neighborhood.'



# Questions