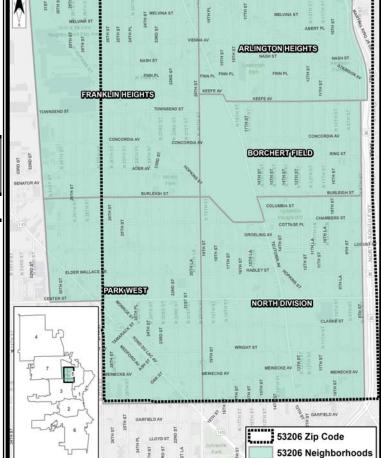

# **ZIP CODE 53206**

The 53206 zip code is located within the Police Districts 3 and 5 and encompasses neighborhoods listed as Franklin Heights, Arlington Heights, Borchert Field, North Division and Park West.