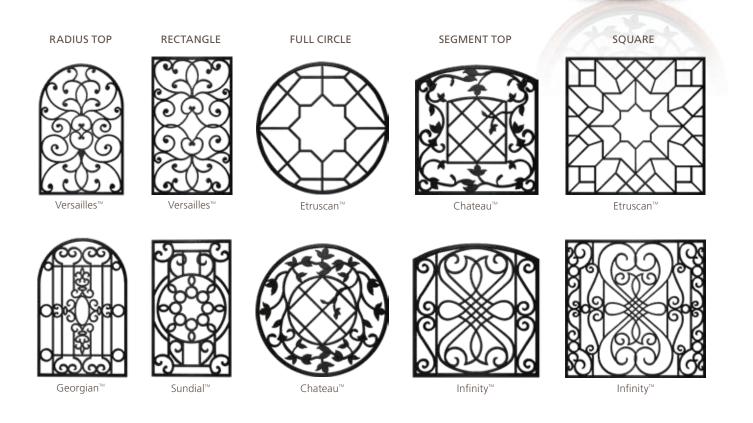

#### DECORATIVE GRILLES BETWEEN THE GLASS

The JELD-WEN<sup>®</sup> Decorative Grille Program features custom capabilities to build your own creations. Using your sketches and combinations of patterns, we can build nearly anything you imagine.

Some of our most popular designs are shown below.

The JELD-WEN website is your ultimate resource for learning about our reliable windows and doors. It has all the product information and design advice you need. Visit us at **jeld-wen.com** today.