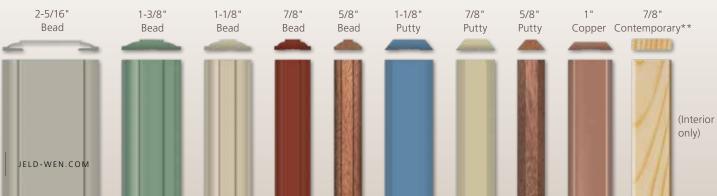

### 42 EXTERIOR CLAD COLORS

Custom color match available

Actual colors may vary from the samples displayed. Please visit your JELD-WEN dealer for actual samples.

#### SELECT FINISH

Choose to paint the exterior of the window instead of applying metal cladding.

#### **3 EXTERIOR COPPER CLAD FINISHES**

Hand-Rubbed Patina Copper

Windows and patio doors installed within one mile of a saltwater source (or other corrosive environment) have specific maintenance requirements.