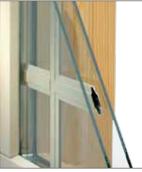

#### WINDOW OPENING CONTROL DEVICE

Optional: Opening Control Device limits sash opening to 3-3/4 inches for fall prevention.