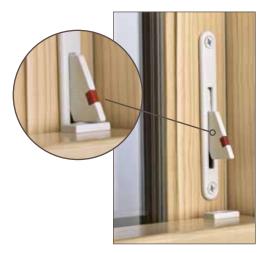

#### WINDOW OPENING CONTROL DEVICE

Optional: Opening Control Device limits sash opening to 3-3/4 inches for fall prevention.

#### WOOD SELECTION FOR CASEMENT AND AWNING WINDOW SCREENS\*

Knotty Alder

Pine

\*Screens available in all species shown on page 3 with the exception of Reclaimed Fir

Control Device (WOCD) to the window.

Insect screens are intended to allow air and light in, while keeping insects out. They are not intended to stop children from falling through an open door or window. For additional protection, consider adding a Window Opening