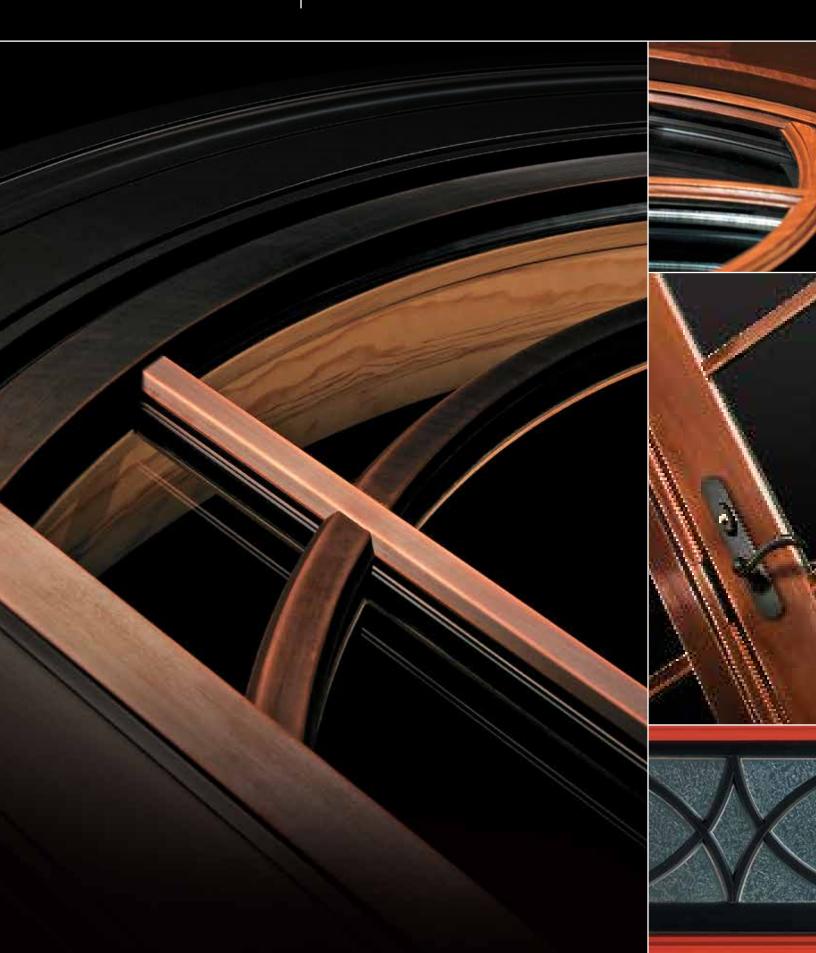

Surface-to-Core Protection - AuraLast wood delivers virtually 100% surface-tocore penetration of the protective ingredients.

Protects Against Wood Decay - AuraLast wood prevents damage and rot due to weather conditions, water saturation or termites.

Working with AuraLast Wood is Easy - AuraLast wood maintains its structural integrity despite what it's put through; it is colorless, stainable and odorless.