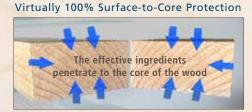

# **IMPACT RESISTANT GLASS** www.jeld-wen.com/impactgard

This glass stands up to strong impact from wind-borne debris as well as harsh coastal conditions. In fact, ImpactGard® glass features the industry's leading laminated glass technology that can withstand a nine-pound piece of lumber striking it head-on at approximately 34 miles per hour. It also reduces sound transmission, blocks up to 95 percent of harmful UV rays and enhances home security.

#### SAFE

Impact resistance to wind-borne debris

Forced–entry resistance for increased safety

Decreased sound transmission

Avoid this happening to

your home!

2

Our Custom wood windows and patio doors are built from solid pine AuraLast<sup>®</sup> wood for lasting beauty, and each one comes standard with energy efficient  $Lo\overline{E}^3$ -366 and Neat<sup>®</sup> glass. These windows and patio doors are also available with the greatest array of design options. To review our full range of styles and options, visit **www.jeld-wen.com**.