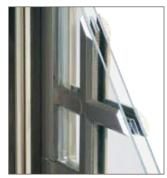

#### WINDOW OPENING CONTROL DEVICE

Optional: Opening Control Device limits sash opening to 3-3/4 inches for fall prevention.