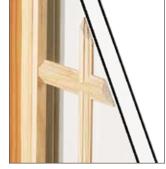

# TRIM & DIVIDED LITES

#### INTERIOR TRIM

#### EXTERIOR TRIM

(Additional interior and exterior trim options may be available. See your JELD-WEN dealer for details.)

Adams

Brickmould

Manchester

#### **DIVIDED LITES**

Simulated Divided Lites (SDL)

Precise Divided Lites (PDL)\*

Grilles Between the Glass (GBG)

Full-Surround Wood Grilles (FS)

\*Wood exterior only \*\*Available in all sizes shown

4