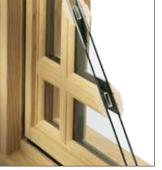

#### WINDOW OPENING CONTROL DEVICE

Optional: Opening Control Device limits sash opening to 3-3/4 inches for fall prevention.