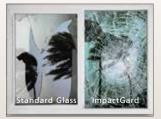

# **IMPACT RESISTANT GLASS** www.jeld-wen.com/impactgard

This glass stands up to strong impact from wind-borne debris as well as harsh coastal conditions. In fact, ImpactGard® glass features the industry's leading laminated glass technology that can withstand a nine-pound piece of lumber striking it head-on at approximately 34 miles per hour. It also reduces sound transmission, blocks up to 95 percent of harmful UV rays and enhances home security.

#### SAFE

Impact resistance to wind-borne debris

Forced–entry resistance for increased safety

Decreased sound transmission

Avoid this happening to

your home!

2

Our Custom wood windows and patio doors are built from solid pine AuraLast<sup>®</sup> wood for lasting beauty, and each one comes standard with energy efficient  $Lo\overline{E}^3$ -366 and Neat<sup>®</sup> glass. These windows and patio doors are also available with the greatest array of design options. To review our full range of styles and options, visit **www.jeld-wen.com**.