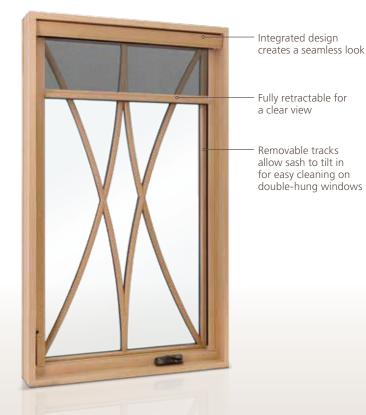

#### **DIVIDED LITES**

Simulated Divided Lites (SDL)

Precise Divided Lites (PDL)\*

Grilles Between the Glass (GBG)

Full-Surround Wood Grilles (FS)

\*Wood exterior only \*\*Available in all sizes shown

4