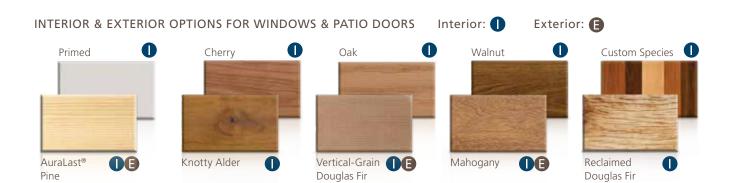

#### WOOD SELECTION FOR CASEMENT AND AWNING WINDOW SCREENS\*

Knotty Alder

Pine

\*Screens available in all species shown on page 3 with the exception of Reclaimed Fir

Control Device (WOCD) to the window.

Insect screens are intended to allow air and light in, while keeping insects out. They are not intended to stop children from falling through an open door or window. For additional protection, consider adding a Window Opening