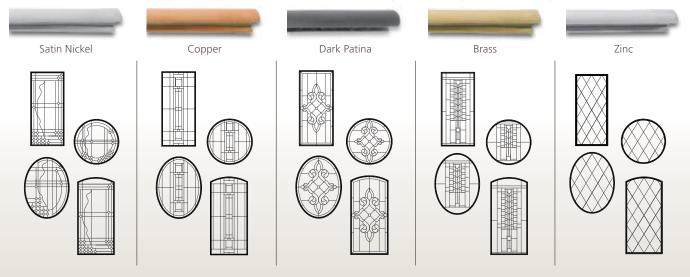

# DECORATIVE GLASS

Featuring five popular standard glass collections, this program allows you to design endless decorative glass creations. Using combinations of patterns, colors, obscure glass and caming options, we can build nearly anything you can imagine.

CONTEMPORARY COLLECTION Modern and bold with a unique look certain to add style to modern-day homes.

ESTATE COLLECTION Fits many types of architecture and has straight bold lines adding to the decor of any home.

CLASSIC COLLECTION This elegant collection adds a distinct and timeless design element to any home.

CRAFTSMAN COLLECTION A tried and true design that represents a theme that has stood the test of time.

DIAMOND COLLECTION A classic Tudor style that evokes an old world charm.