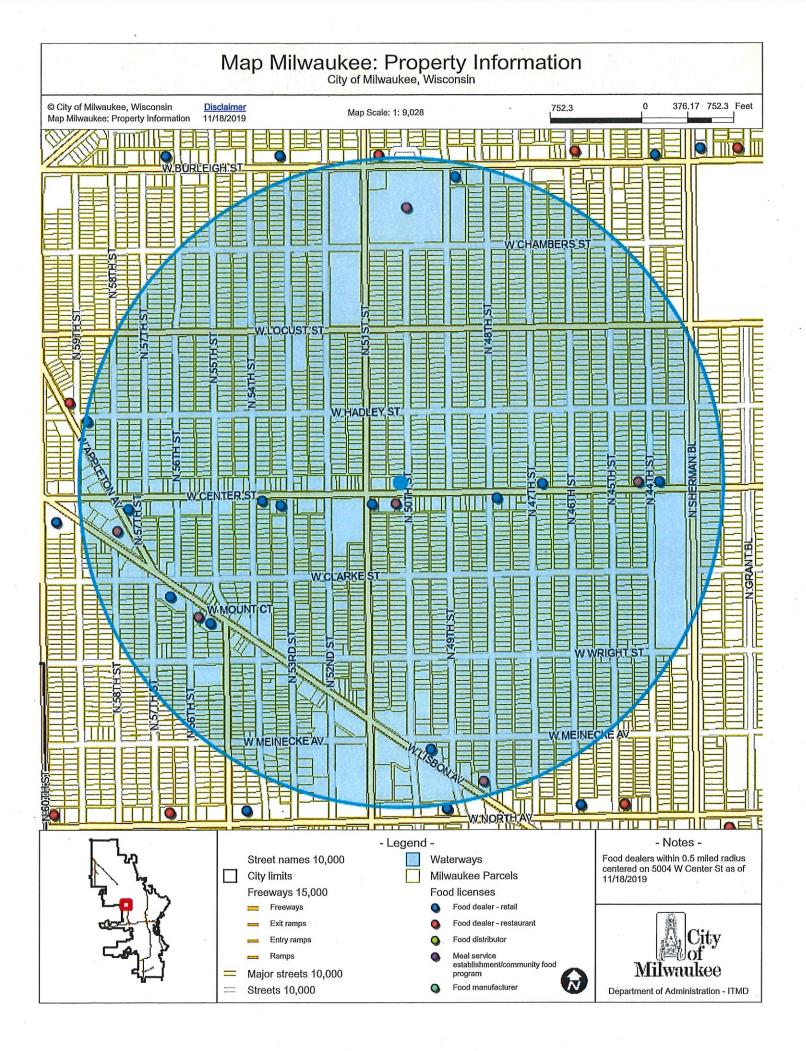

e district for your proposed business objects to your application for a Food Dealer Retail license at 5004 W Center St .

Their objection is based on:

Neighborhood Concerns

You have the right to file an appeal to the objection. The appeal must be in writing and addressed to the Licenses Committee of the Common Council. Submit your written statement appealing the local alderperson's objection within 10 working days of the date of this letter to the License Division, City Hall, Room 105, 200 E. Wells Street, Milwaukee, WI 53202.

If you do not file an appeal, no further action will be taken regarding your application. Contact the License Division for information regarding a partial refund of any paid license fees.

Sincerely,

Linda moon Sufert

Linda Moon Siefert License Specialist II





Licensed Food Dealer Establishments within a .5 Miles Radius Centered on 5004 W Center St

St Joseph's Hospital of Franciscan Sisters, Milwaukee, Inc < & O INVESTMENTS, LLC Center Street Foods LLC DEALS FOOD MART LLC Sultan Enterprises | LLC SHAN FOOD SALES INC Island Star Enterprises Ansh Petroleum, Inc. Jordan Grocery, LLC QUICK KOSHER LLC V & J FOODS, INC Lisbon Mobil LLC Ace Market LLC Muzahem LLC Jay's Food LLC Waliy's Pub Legal entity **BP** Lisbon Z&J LLC

St Joseph's Hospital Employee Cafeteria Center & Sherman Tobacco & Cell Hannawi Meat and Deli sland Star Enterprises Center Street Foods lay's Uptown Cafe **Viobil Gas Station** JUDY'S RED HOTS Deals Food Mart **BURGER KING** lays Food LLC lordan Store Hanna Food Ace Market **Frade** name Quickosher **Naliy**<sup>1</sup>s Pub BP