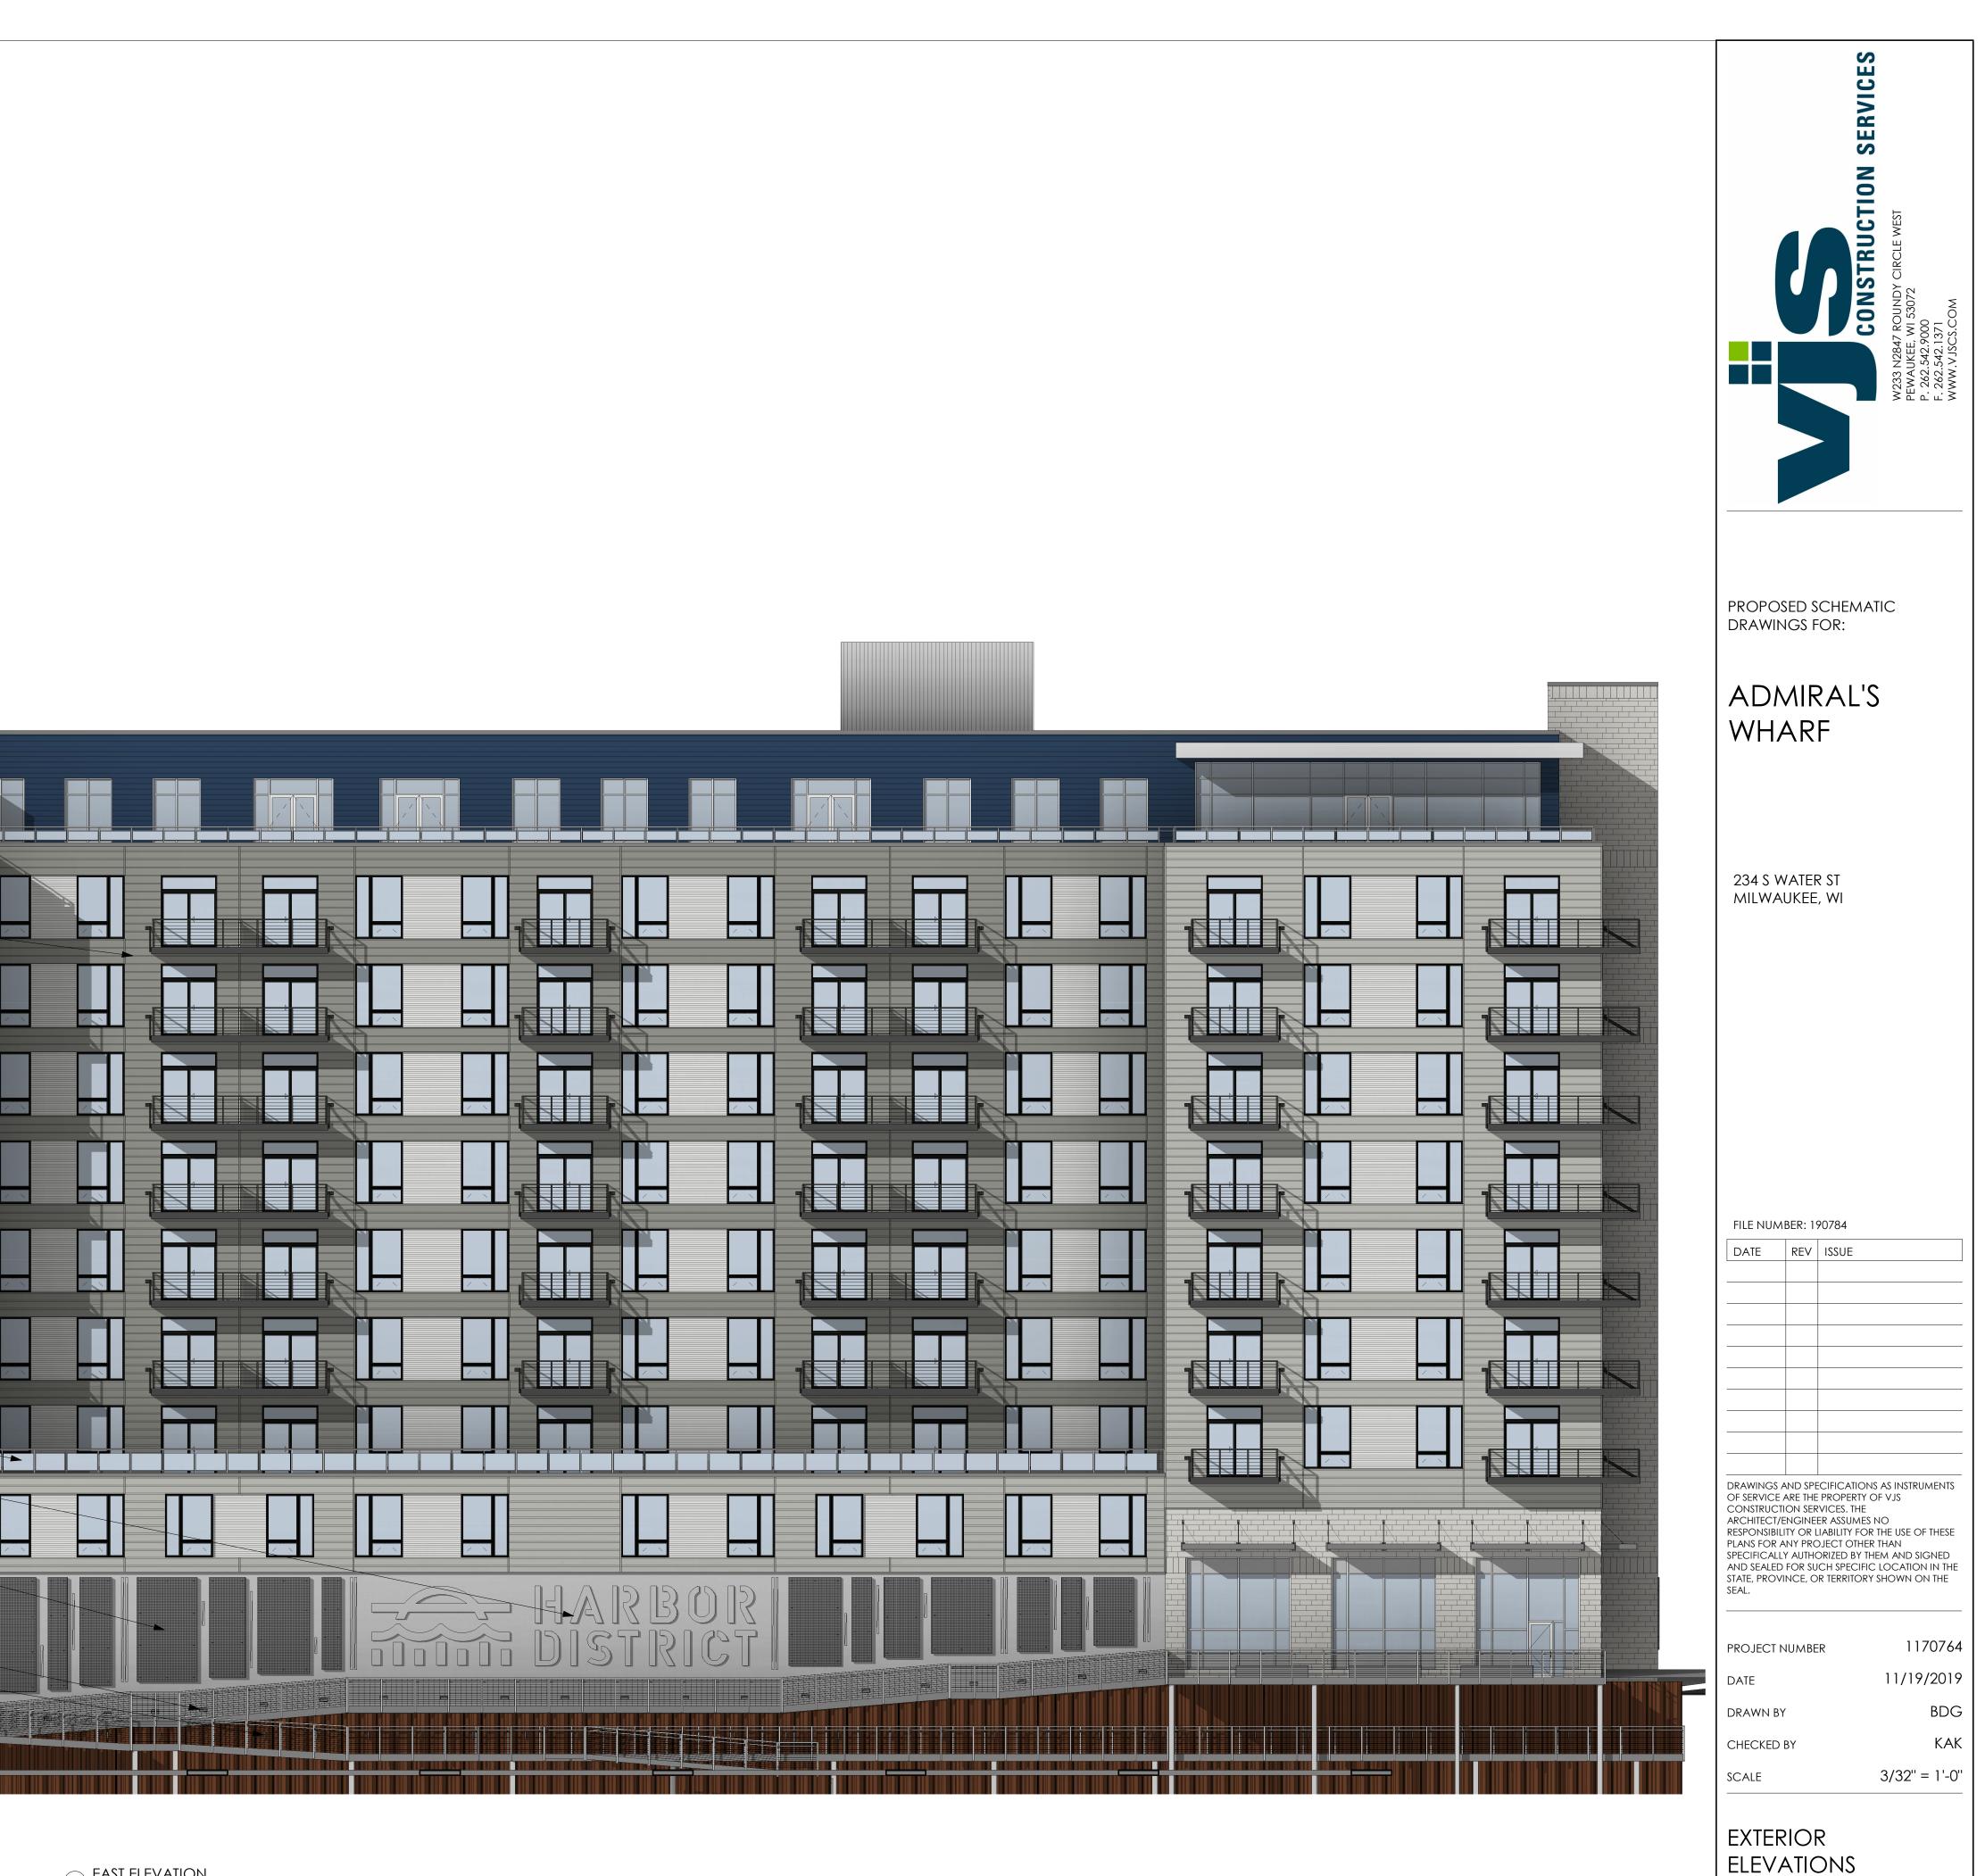

DETERMINED, TYP.             |                 |
|                                                                                                        | ADMIRAL'S WHARE |
| Clear anodized aluminum storefront                                                                     |                 |
| WINDOW SYSTEM, TYP. BLACK METAL GUARD RAIL WITH STAINLESS                                              |                 |
| STEEL CABLE DIVIDERS, TYP; RIVERWALK.                                                                  |                 |
| DRAWINGS.                                                                                              |                 |
|                                                                                                        |                 |



1 EAST ELEVATION 3/32" = 1'-0" 11/25/2019 10:12:53 AN





## $\bigcirc 1 \qquad \underbrace{\text{SOUTH ELEVATION}}_{3/32'' = 1'-0''}$

EXTERIOR ELEVATIONS