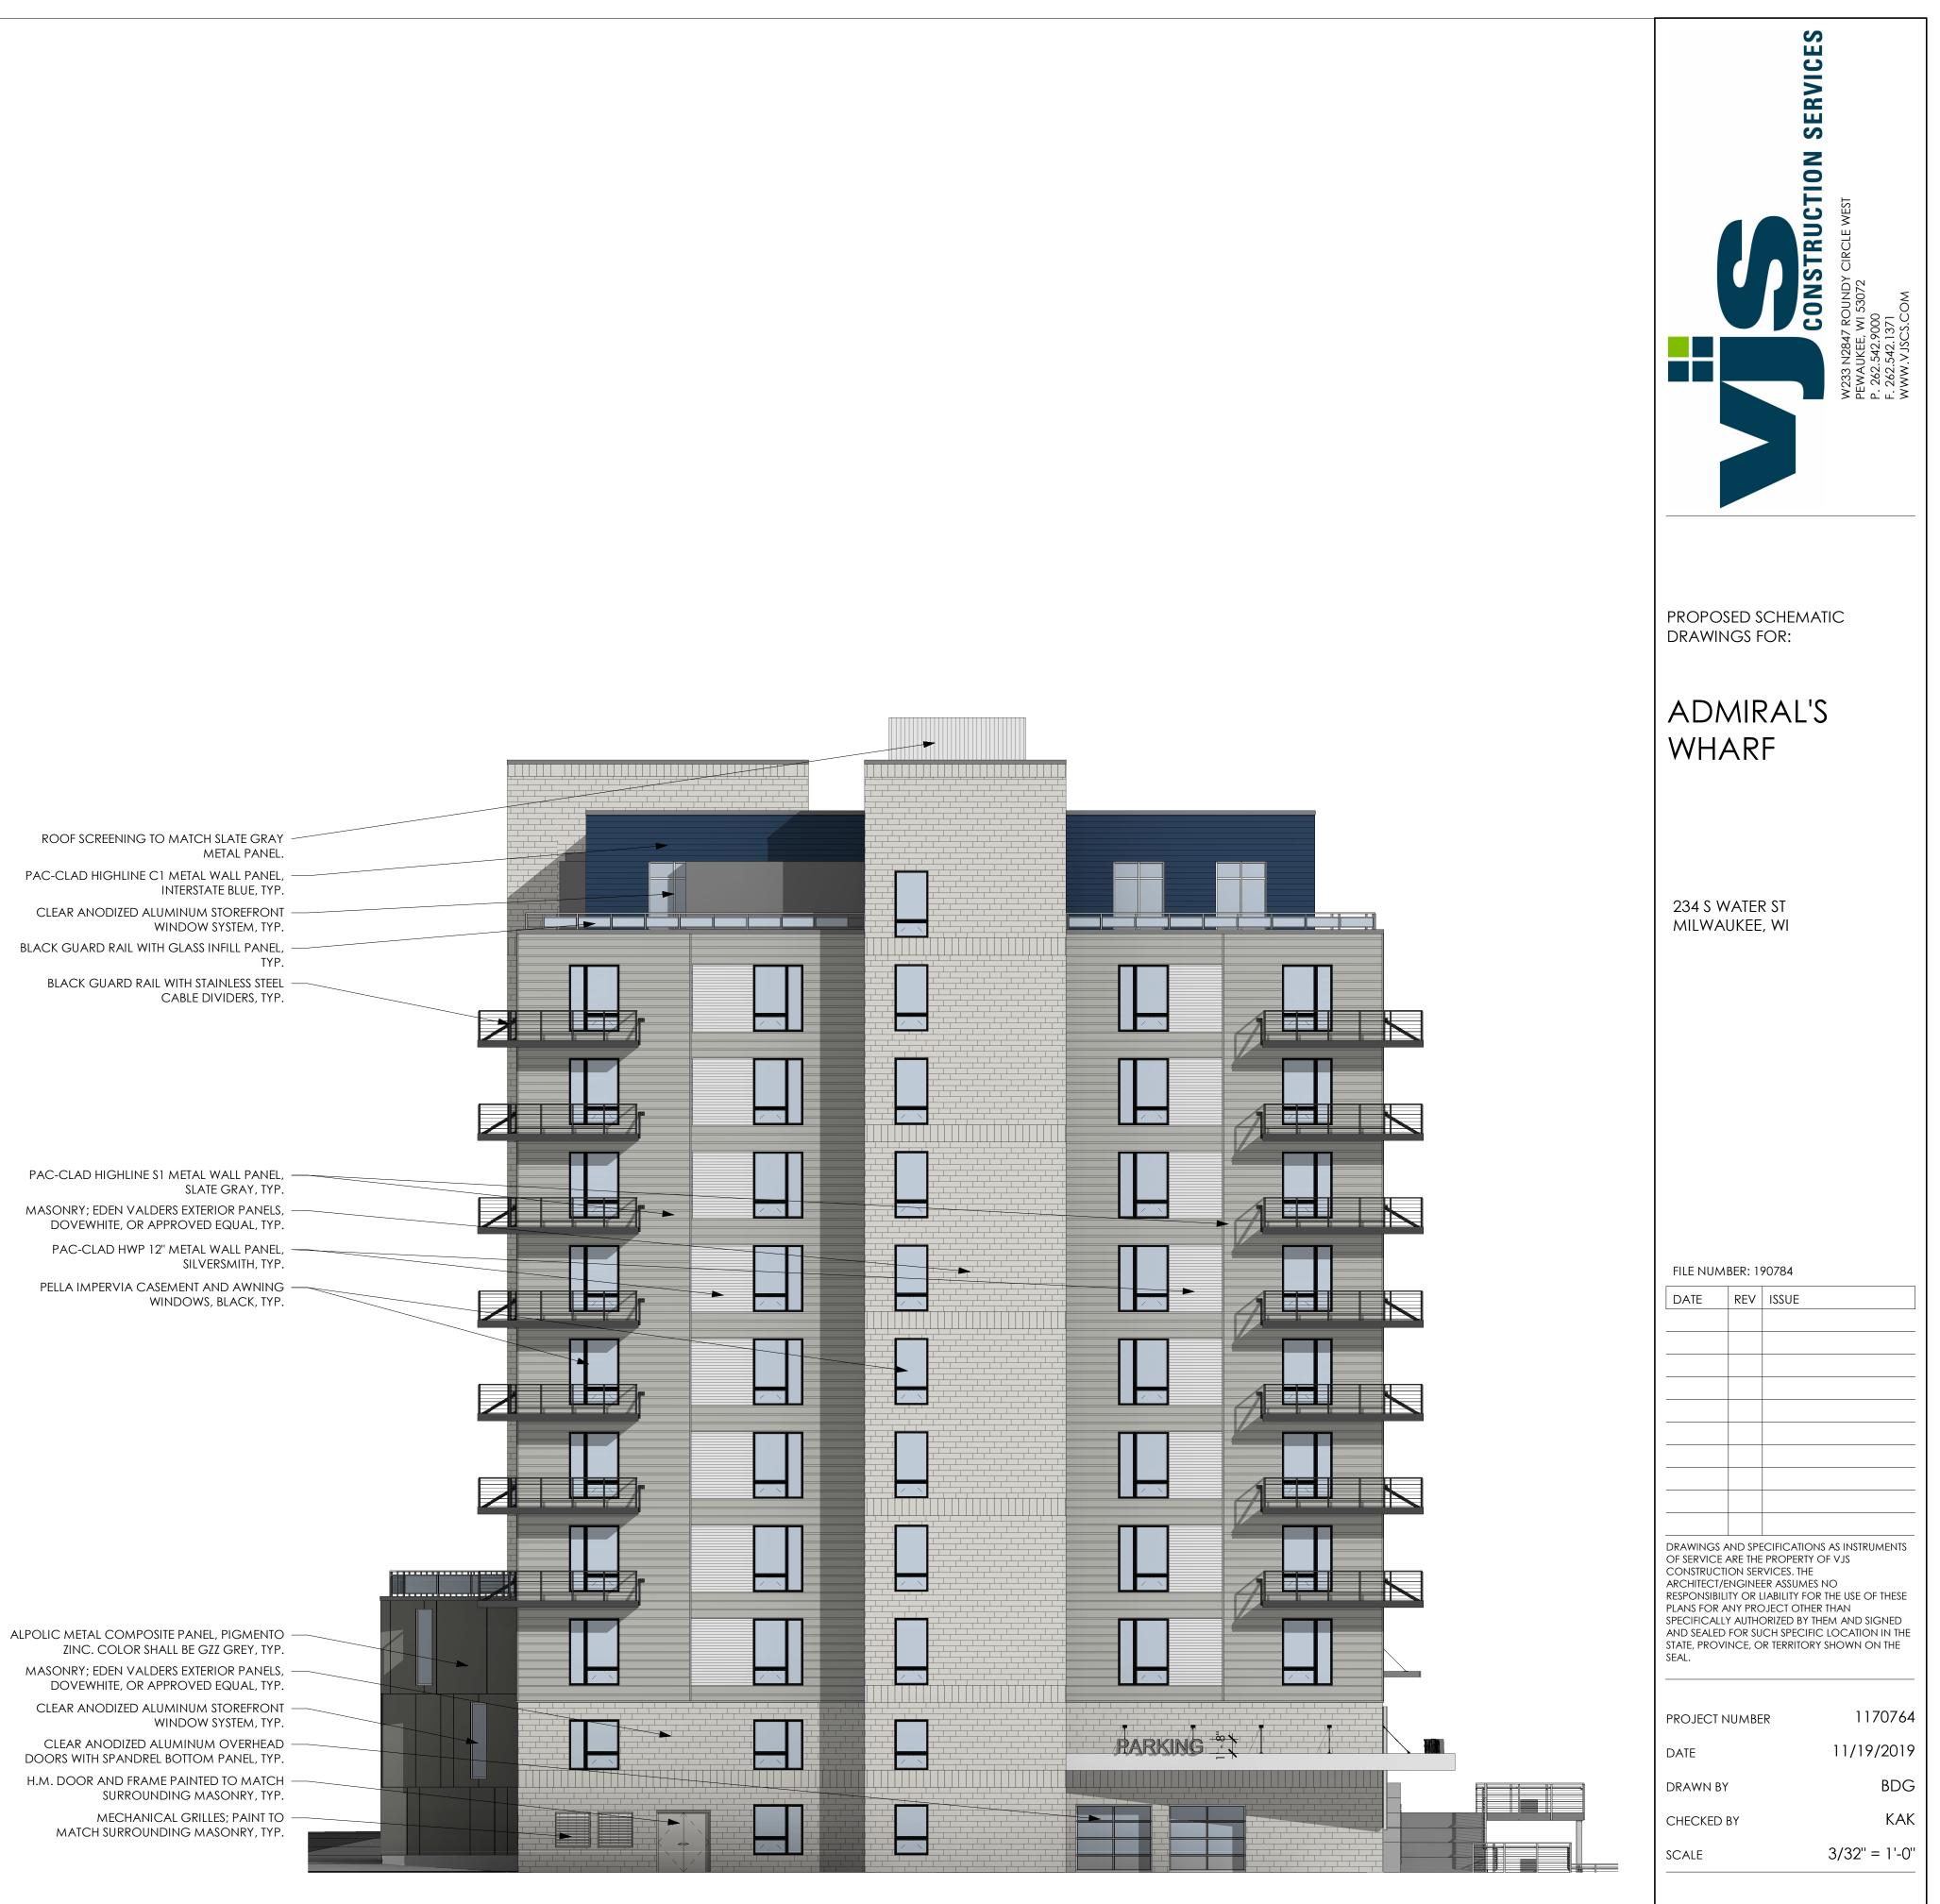

| ADMIRAL'S WHARE |
| Clear anodized aluminum storefront                                                                     |                 |
| WINDOW SYSTEM, TYP. BLACK METAL GUARD RAIL WITH STAINLESS                                              |                 |
| STEEL CABLE DIVIDERS, TYP; RIVERWALK.                                                                  |                 |
| DRAWINGS.                                                                                              |                 |
|                                                                                                        |                 |



1 EAST ELEVATION 3/32" = 1'-0" 11/25/2019 10:12:53 AN





## $\bigcirc 1 \qquad \underbrace{\text{SOUTH ELEVATION}}_{3/32'' = 1'-0''}$

EXTERIOR ELEVATIONS