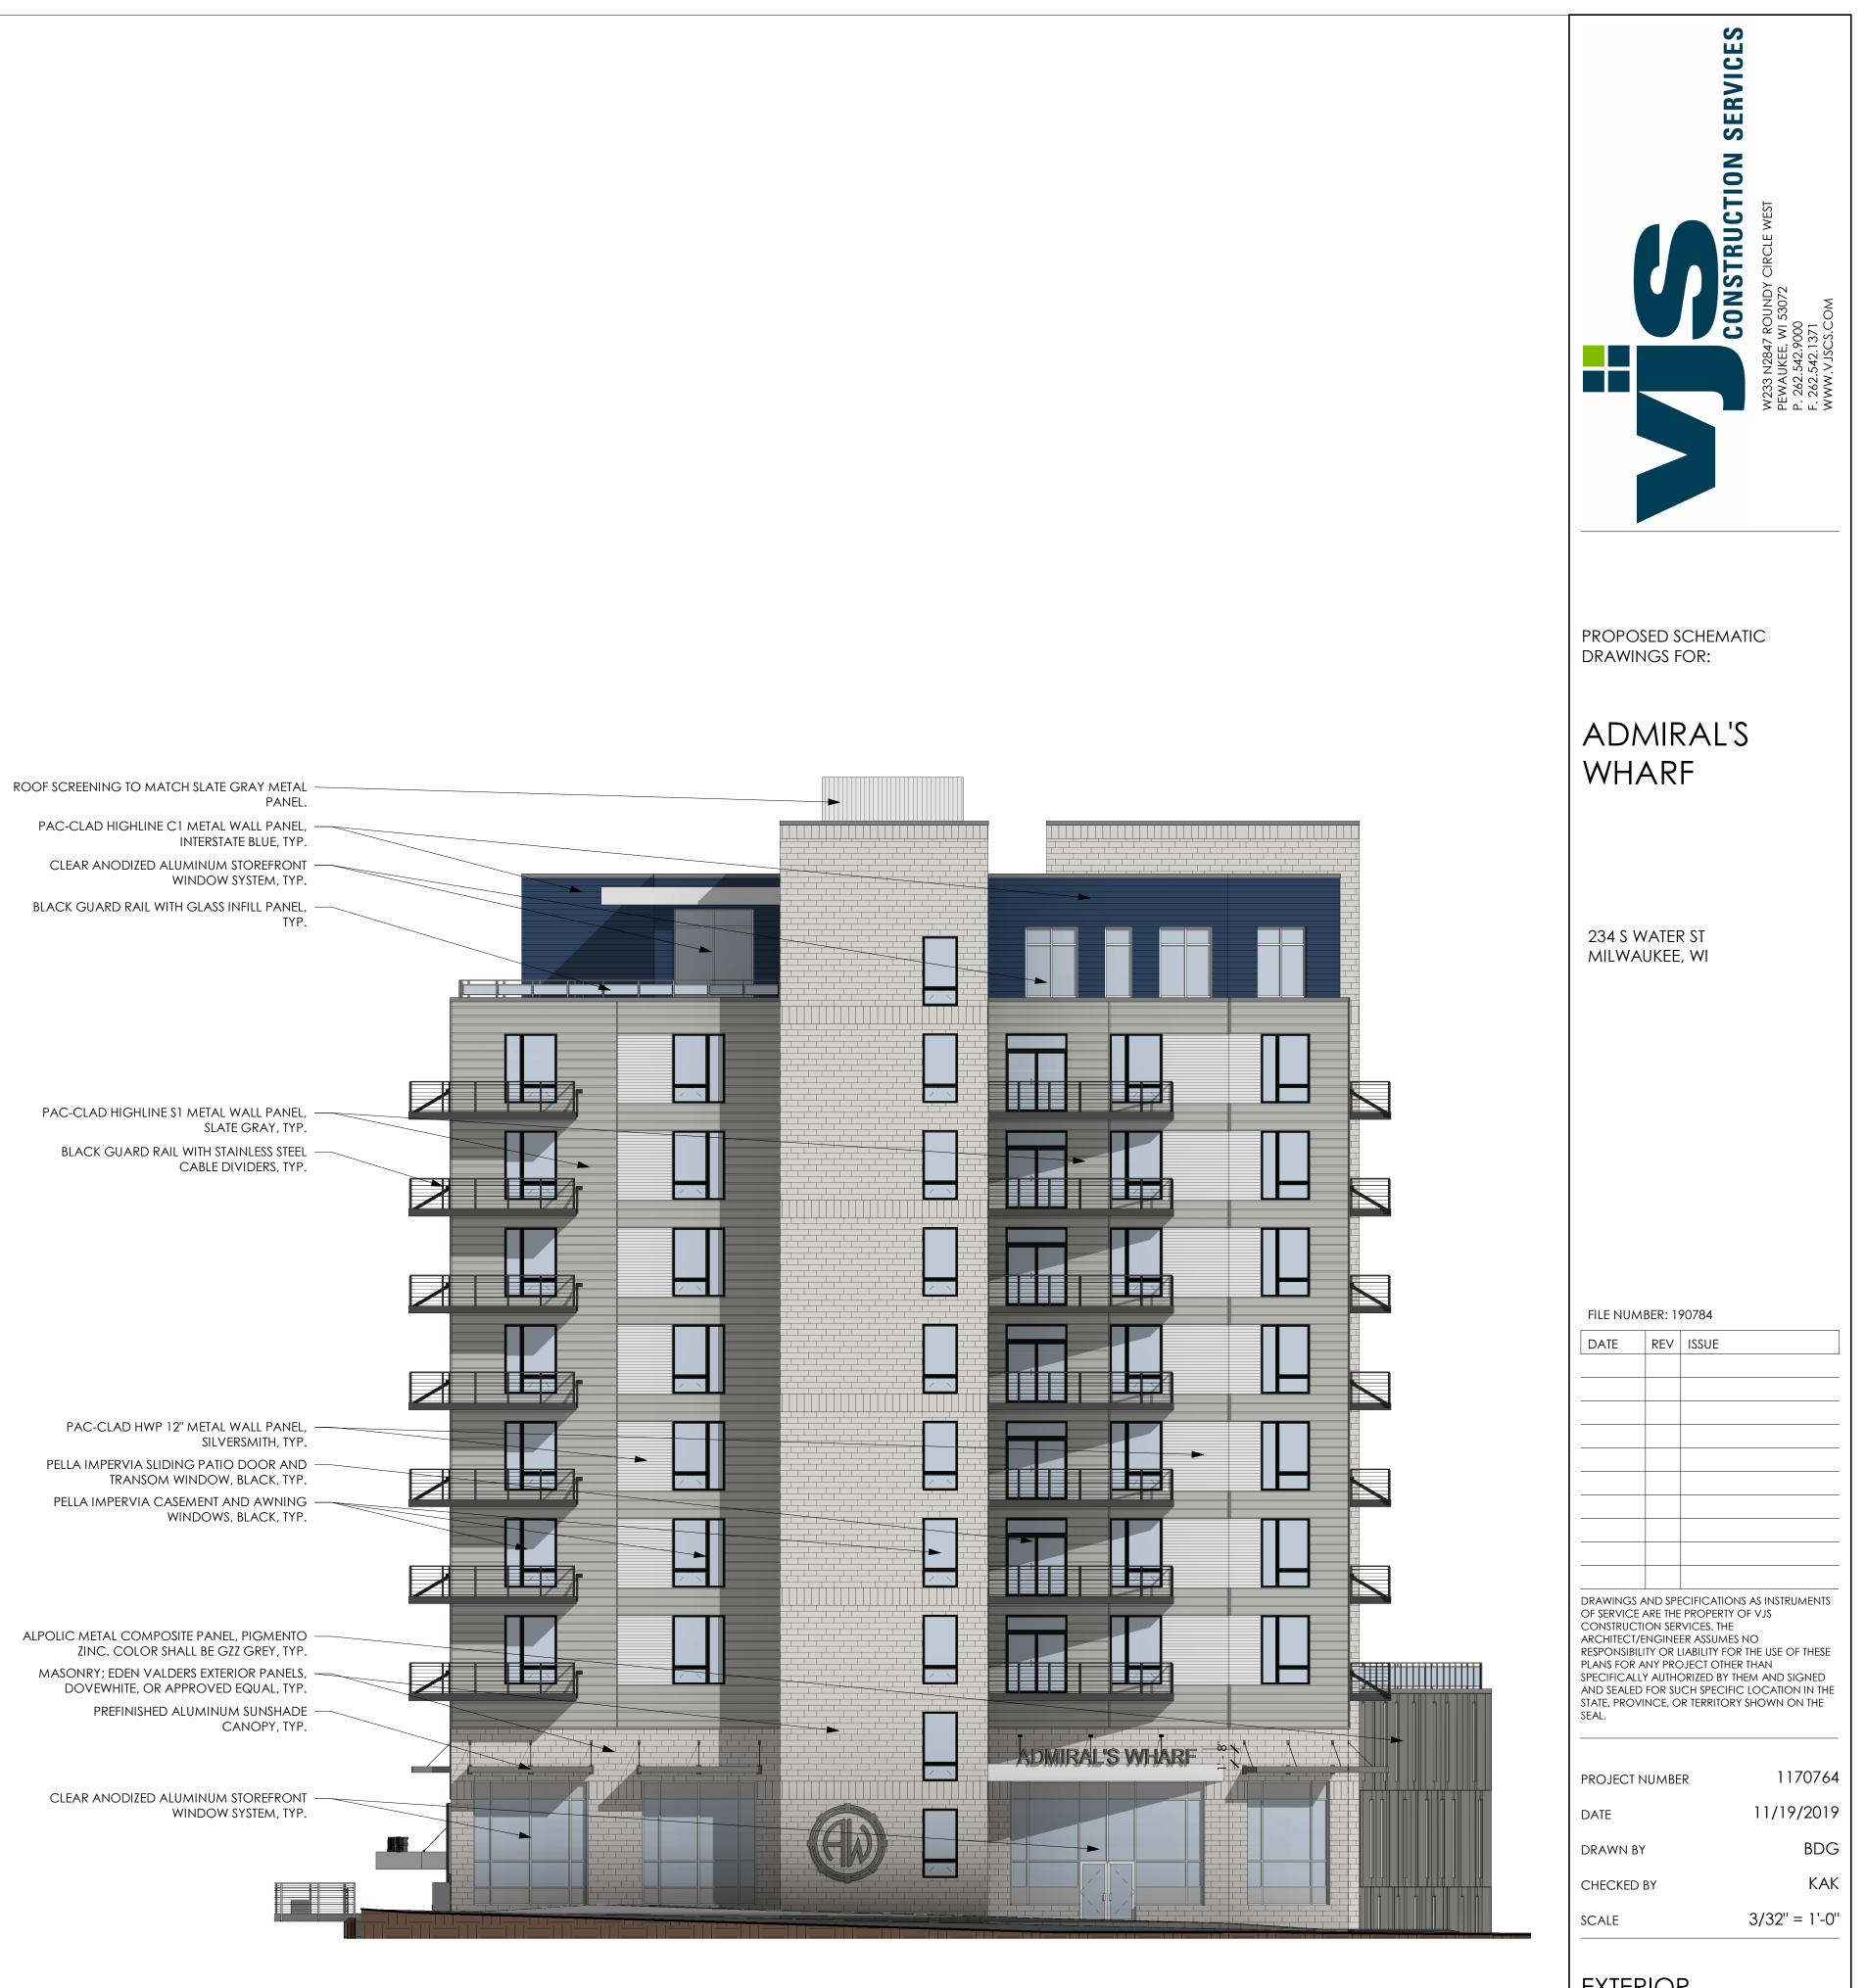

## $\bigcirc 1 \qquad \underbrace{\text{SOUTH ELEVATION}}_{3/32'' = 1'-0''}$

EXTERIOR ELEVATIONS