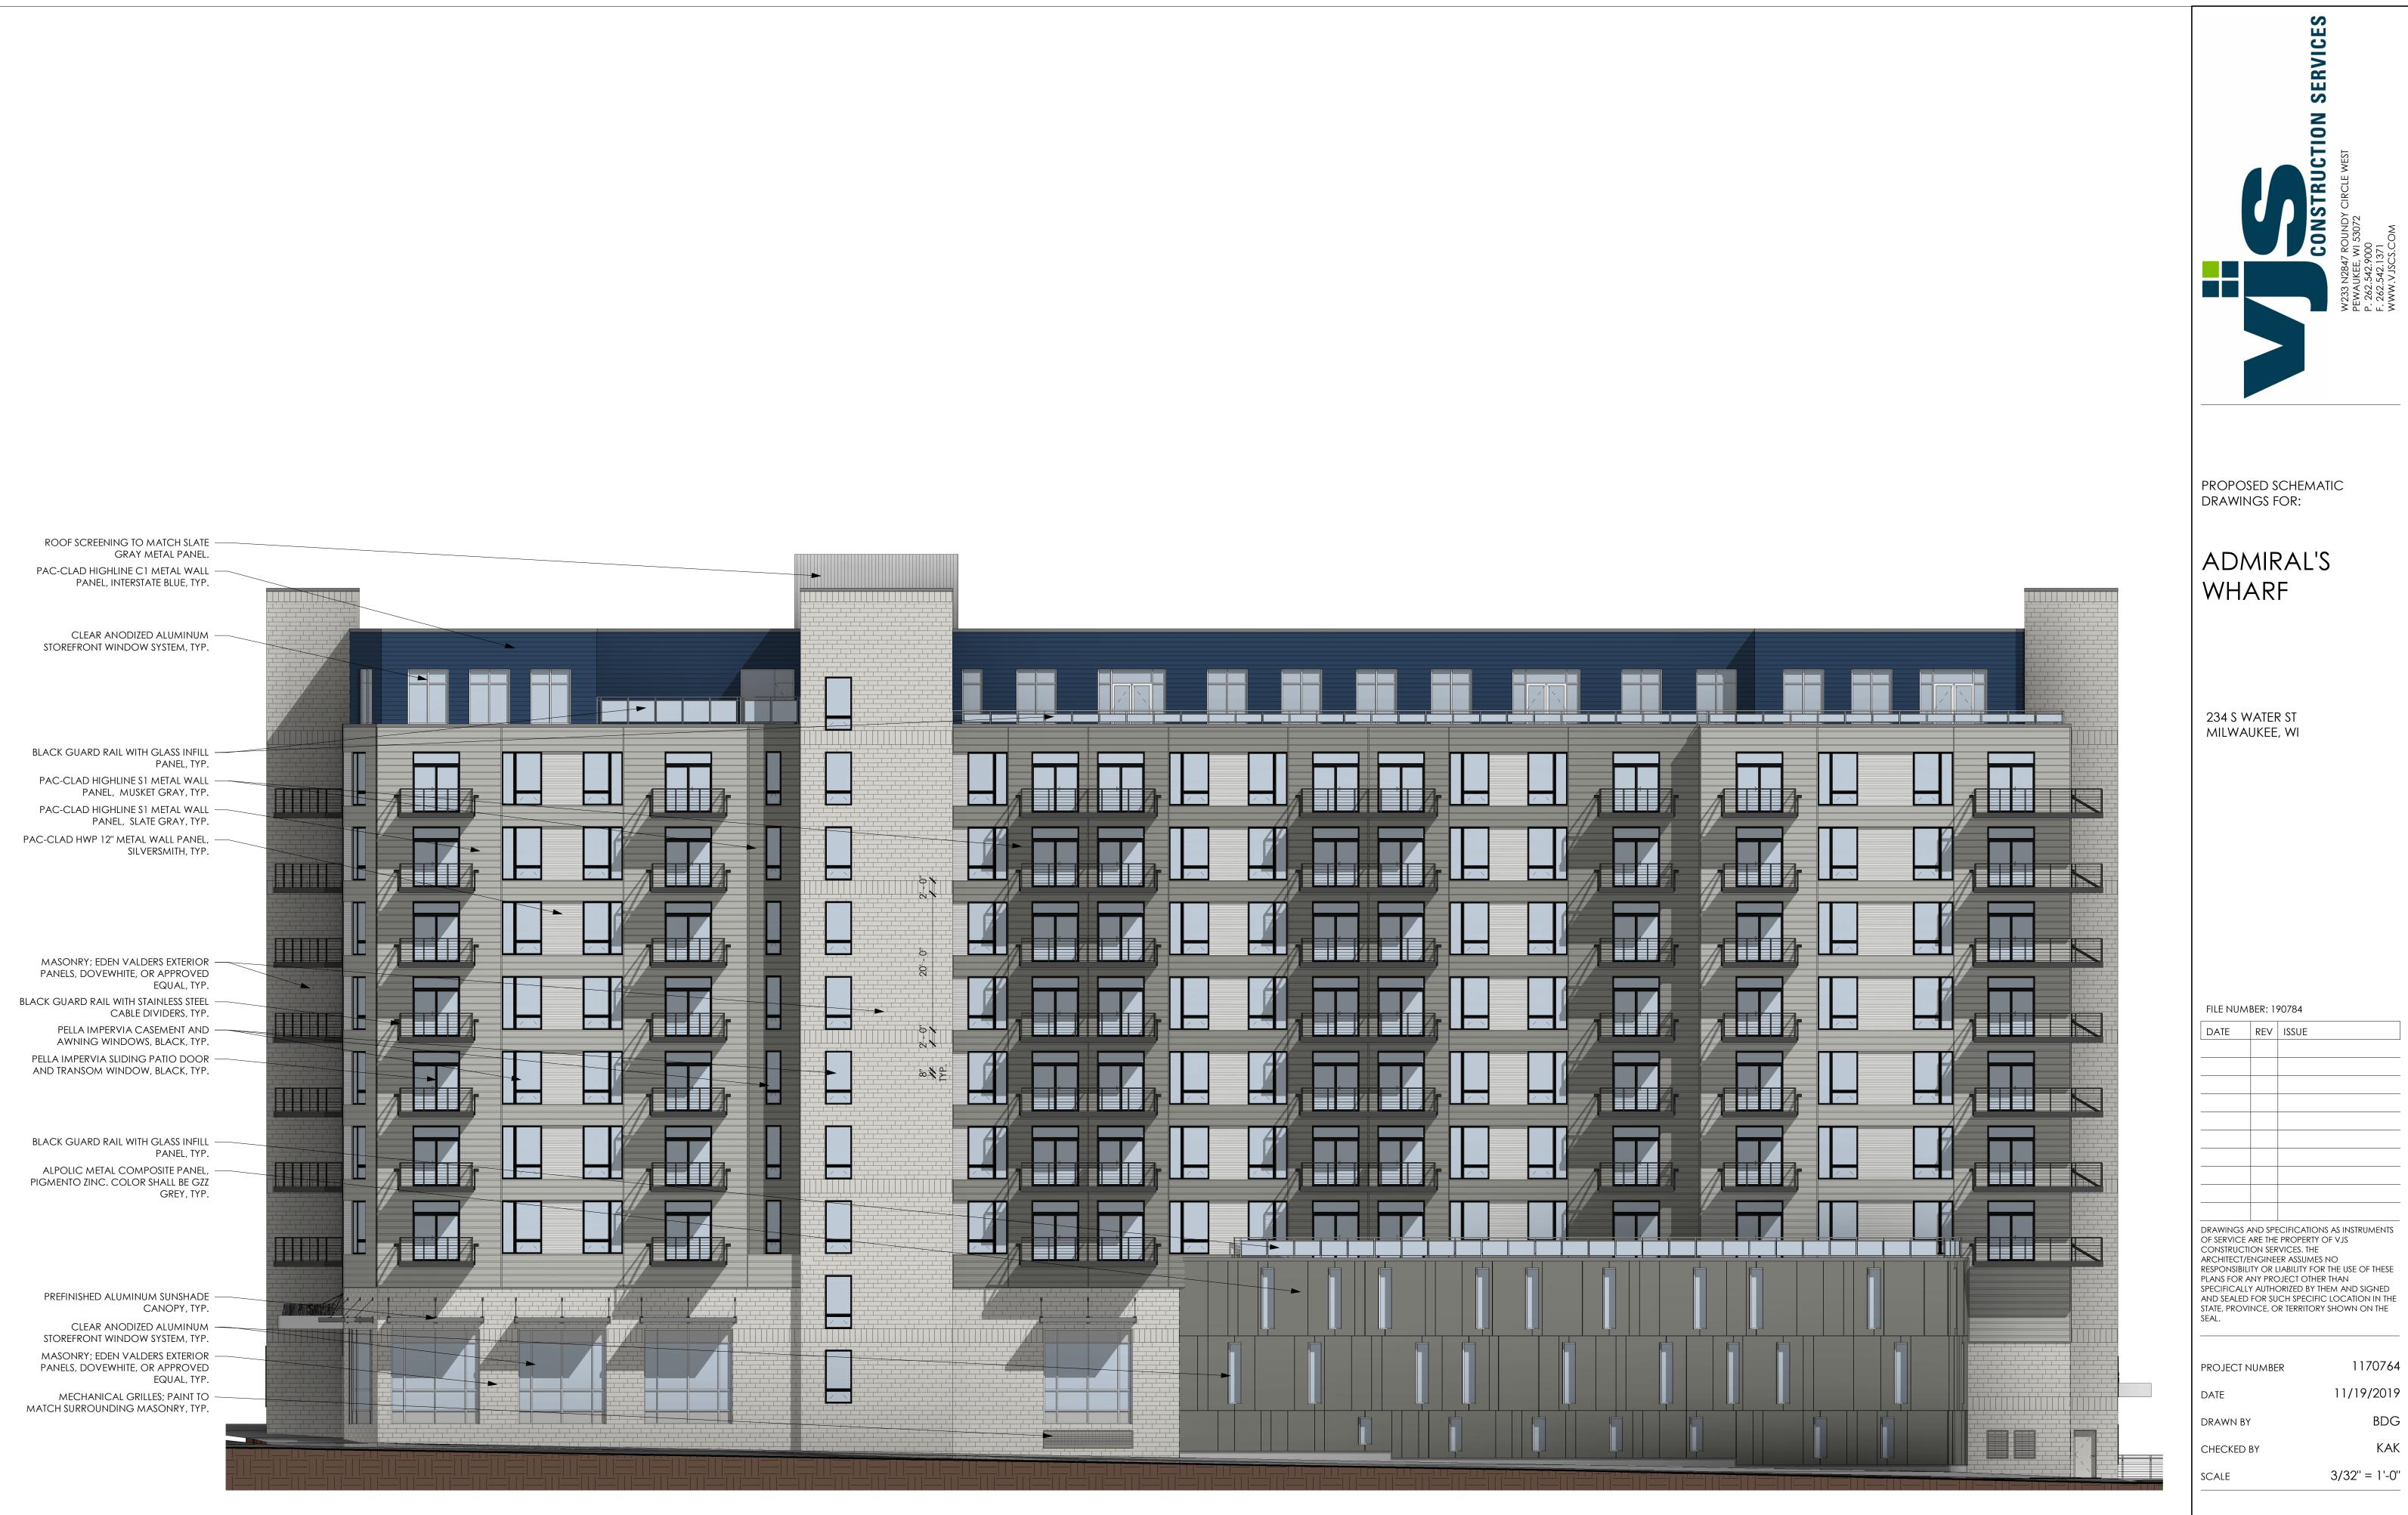

EXTERIOR ELEVATIONS

1 NORTH ELEVATION 3/32" = 1'-0" EXTERIOR ELEVATIONS

| PAC-CLAD HIGHLINE C1 METAL WALL —<br>PANEL, INTERSTATE BLUE, TYP.                                      |                 |
|--------------------------------------------------------------------------------------------------------|-----------------|
| CLEAR ANODIZED ALUMINUM STOREFRONT                                                                     |                 |
| BLACK GUARD RAIL WITH GLASS INFILL PANEL, TYP.                                                         |                 |
|                                                                                                        |                 |
| PAC-CLAD HIGHLINE \$1 METAL WALL                                                                       |                 |
| PANEL, MUSKET GRAY, TYP.<br>BLACK GUARD RAIL WITH STAINLESS                                            |                 |
| STEEL CABLE DIVIDERS, TYP.                                                                             |                 |
| PAC-CLAD HIGHLINE \$1 METAL WALL<br>PANEL, SLATE GRAY, TYP.                                            |                 |
|                                                                                                        |                 |
| PAC-CLAD HWP 12" METAL WALL PANEL,                                                                     |                 |
| SILVERSMITH, TYP.                                                                                      |                 |
| PANELS, DOVEWHITE, OR APPROVED<br>EQUAL, TYP.                                                          |                 |
| PELLA IMPERVIA SLIDING PATIO DOOR AND TRANSOM WINDOW, BLACK, TYP.                                      |                 |
| PELLA IMPERVIA CASEMENT AND AWNING WINDOWS, BLACK, TYP.                                                |                 |
|                                                                                                        |                 |
|                                                                                                        |                 |
|                                                                                                        |                 |
|                                                                                                        |                 |
| BLACK GUARD RAIL WITH GLASS INFILL                                                                     |                 |
| PANEL, TYP.                                                                                            |                 |
| CAST-IN-PLACE CONCRETE. HISTORICAL<br>MURAL BY MILWAUKEE HARBOR DISTRICT.<br>SEE RIVERWALK RENDERINGS. |                 |
| WALL-HUNG MODULAR GREENSCREEN — PANELS, TYP. SEE LANDSCAPE PLAN FOR                                    |                 |
| PLANTING DETAILS.                                                                                      |                 |
| MASONRY; EDEN VALDERS EXTERIOR                                                                         |                 |
| EQUAL, TYP.<br>RIVERWALK FOOT LIGHTING; VITRA                                                          |                 |
| HORIZONTAL LED BRICK LIGHT OR<br>APPROVED EQUAL, TYP.                                                  |                 |
| LOWER RIVERWALK LIGHTING LOCATED<br>ON SHEET PILE WALL; FIXTURES TO BE<br>DETERMINED, TYP.             |                 |
|                                                                                                        | ADMIRAL'S WHARE |
| Clear anodized aluminum storefront                                                                     |                 |
| WINDOW SYSTEM, TYP. BLACK METAL GUARD RAIL WITH STAINLESS                                              |                 |
| STEEL CABLE DIVIDERS, TYP; RIVERWALK.                                                                  |                 |
| DRAWINGS.                                                                                              |                 |
|                                                                                                        |                 |