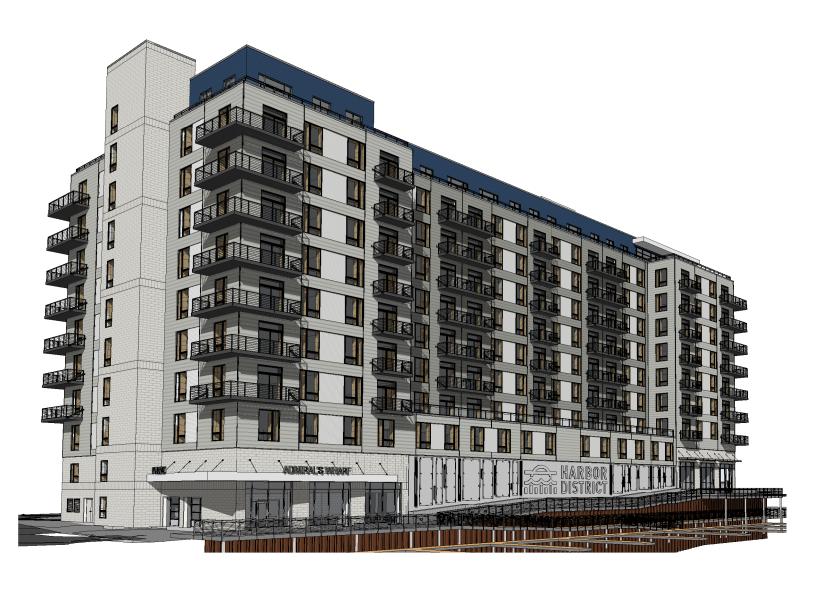

1 3D Bird's Eye 1

PROPOSED SCHEMATIC DRAWINGS FOR:

ADMIRAL'S WHARF

234 S WATER ST MILWAUKEE, WI

| FILE NUMBER: 190784 |
|---------------------|

| REV | ISSUE |  |  |
|-----|-------|--|--|
|     |       |  |  |
|     |       |  |  |
|     |       |  |  |
|     |       |  |  |
|     |       |  |  |
|     |       |  |  |
|     |       |  |  |
|     |       |  |  |
|     |       |  |  |
|     |       |  |  |

DRAWINGS AND SPECIFICATIONS AS INSTRUMENTS
OF SERVICE ARE THE PROPERTY OF VJS
CONSTRUCTION SERVICES. THE
ARCHITECT/ENGINEER ASSUMES NO
RESPONSIBILITY OR LIABILITY FOR THE USE OF THESE
PLANS FOR ANY PROJECT OTHER THAN
SPECIFICALLY AUTHORIZED BY THEM AND SIGNED
AND SEALED FOR SUCH SPECIFIC LOCATION IN THE
STATE, PROVINCE, OR TERRITORY SHOWN ON THE
SEAL.