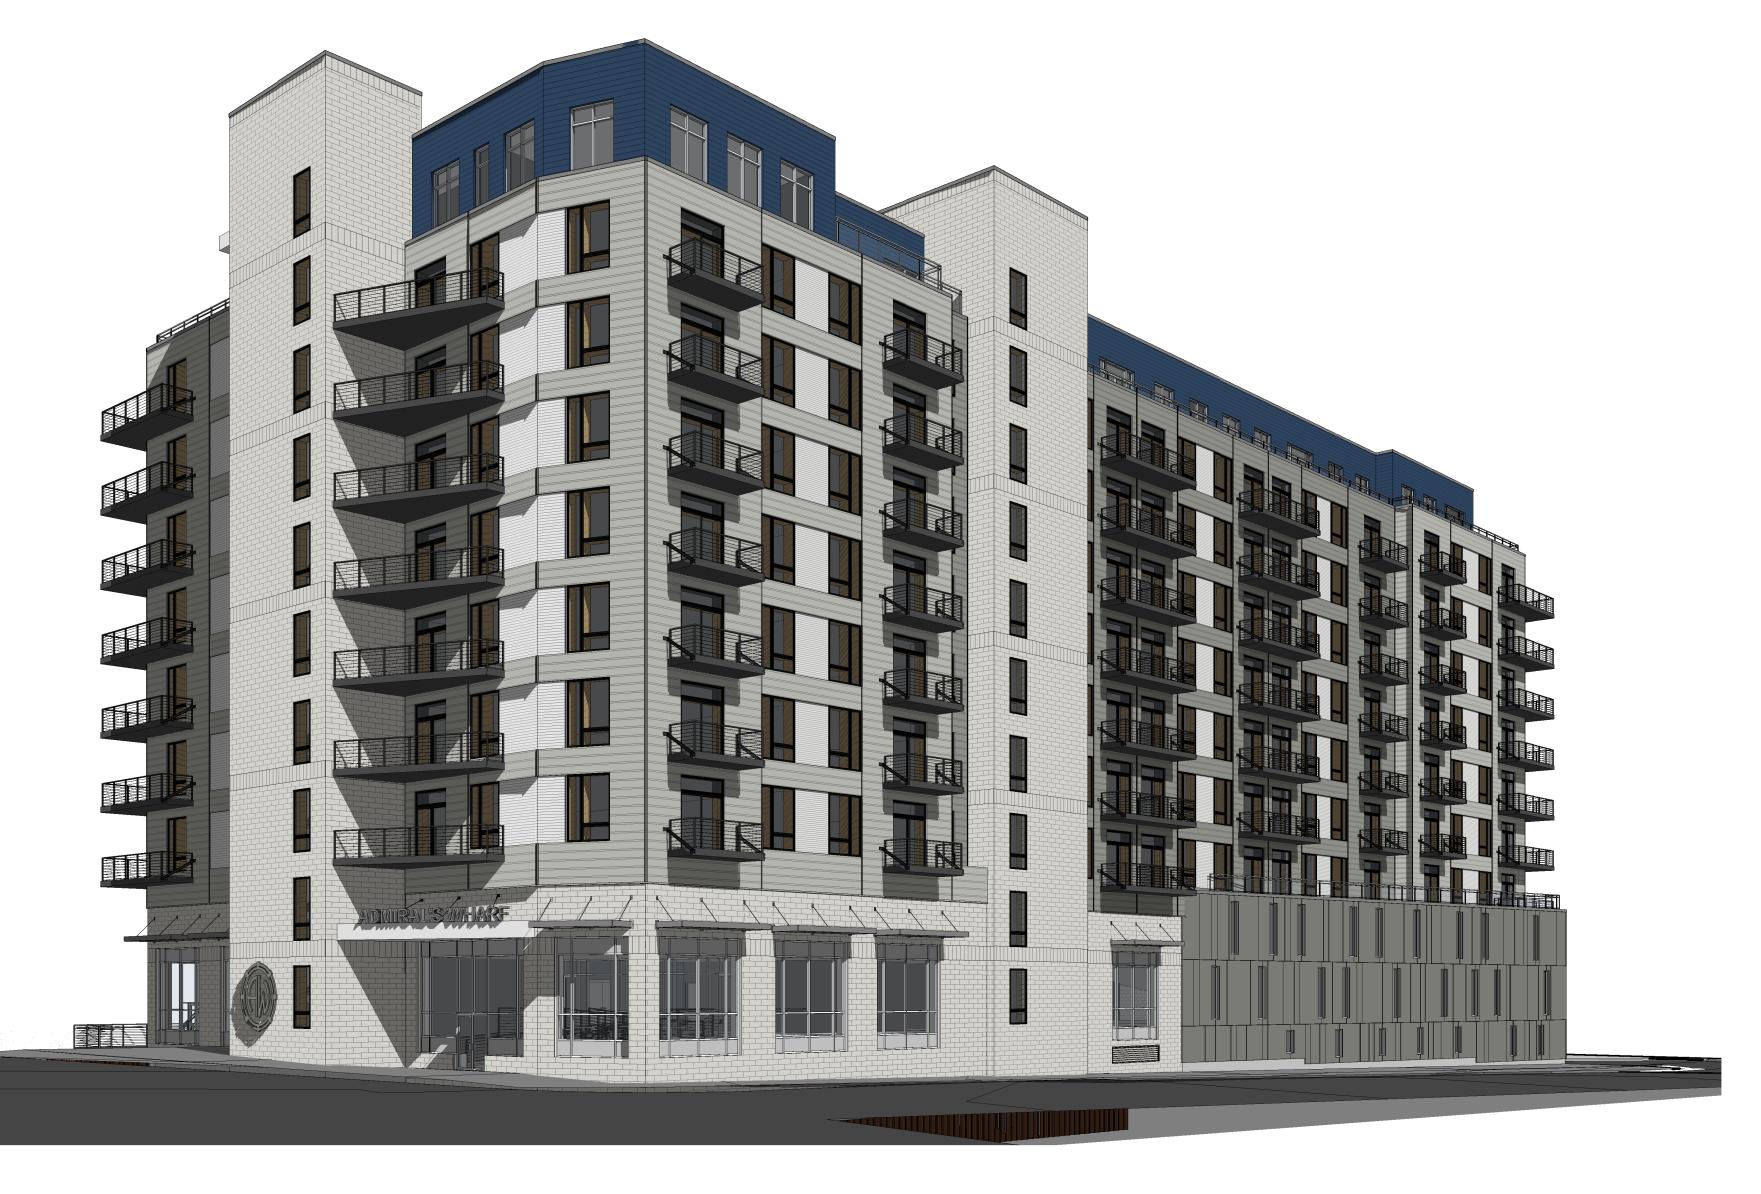

4 3D View 4

3 3D View 3

1 3D View 1

PROPOSED SCHEMATIC DRAWINGS FOR:

ADMIRAL'S WHARF

234 S WATER ST MILWAUKEE, WI

| FILE NUMBER: | 190784 |
|--------------|--------|

| FILE NUMBER: 190/84 |     |       |  |
|---------------------|-----|-------|--|
| DATE                | REV | ISSUE |  |
|                     |     |       |  |
|                     |     |       |  |
|                     |     |       |  |
|                     |     |       |  |
|                     |     |       |  |
|                     |     |       |  |
|                     |     |       |  |
|                     |     |       |  |
|                     |     |       |  |
|                     |     |       |  |

DRAWINGS AND SPECIFICATIONS AS INSTRUMENTS
OF SERVICE ARE THE PROPERTY OF VJS
CONSTRUCTION SERVICES. THE
ARCHITECT/ENGINEER ASSUMES NO
RESPONSIBILITY OR LIABILITY FOR THE USE OF THESE
PLANS FOR ANY PROJECT OTHER THAN
SPECIFICALLY AUTHORIZED BY THEM AND SIGNED
AND SEALED FOR SUCH SPECIFIC LOCATION IN THE
STATE, PROVINCE, OR TERRITORY SHOWN ON THE
SEAL.