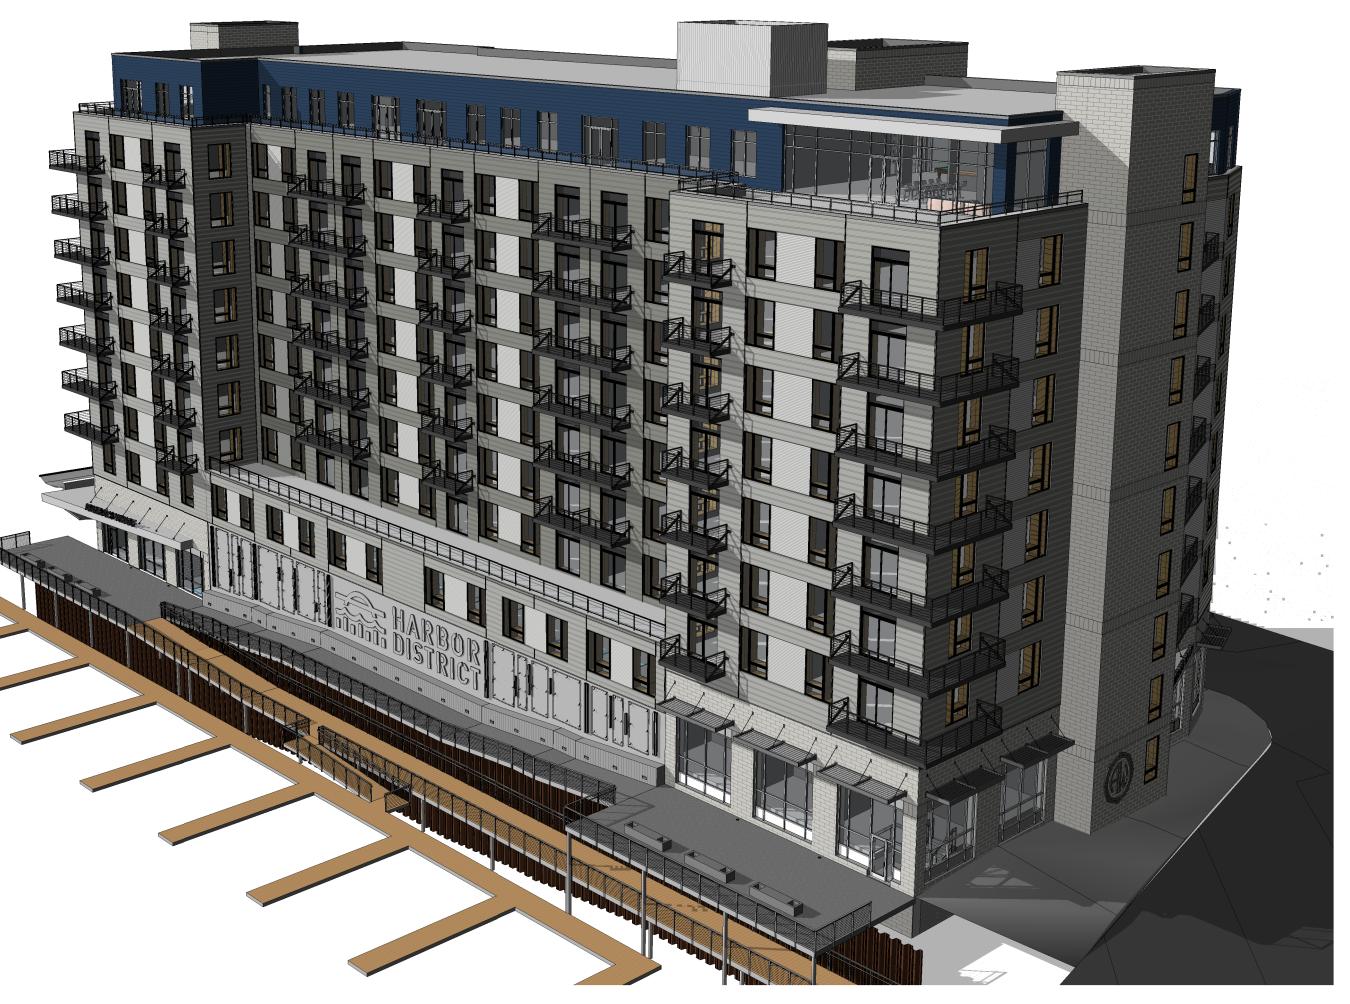

4 3D View 4

3 3D View 3

1 3D View 1

PROPOSED SCHEMATIC DRAWINGS FOR:

ADMIRAL'S WHARF

234 S WATER ST MILWAUKEE, WI

| FILE NUMBER: | 190784 |
|--------------|--------|

| FILE NUMBER: 190/84 |     |       |  |
|---------------------|-----|-------|--|
| DATE                | REV | ISSUE |  |
|                     |     |       |  |
|                     |     |       |  |
|                     |     |       |  |
|                     |     |       |  |
|                     |     |       |  |
|                     |     |       |  |
|                     |     |       |  |
|                     |     |       |  |
|                     |     |       |  |
|                     |     |       |  |

DRAWINGS AND SPECIFICATIONS AS INSTRUMENTS
OF SERVICE ARE THE PROPERTY OF VJS
CONSTRUCTION SERVICES. THE
ARCHITECT/ENGINEER ASSUMES NO
RESPONSIBILITY OR LIABILITY FOR THE USE OF THESE
PLANS FOR ANY PROJECT OTHER THAN
SPECIFICALLY AUTHORIZED BY THEM AND SIGNED
AND SEALED FOR SUCH SPECIFIC LOCATION IN THE
STATE, PROVINCE, OR TERRITORY SHOWN ON THE
SEAL.

PROJECT NUMBER

DATE 11/19/2019
DRAWN BY BDG

1170764

DRAWN BY
CHECKED BY

SCALE

PRELIMINARY PERSPECTIVES

R1.01

2 3D Bird's Eye 2