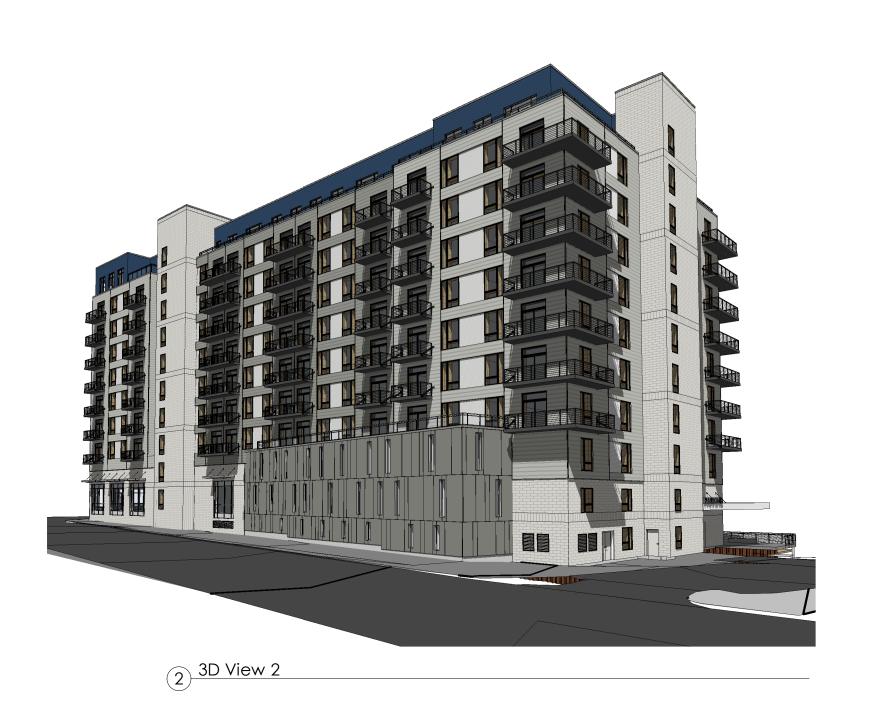

4 3D View 4

3 3D View 3

1 3D View 1

PROPOSED SCHEMATIC DRAWINGS FOR:

ADMIRAL'S WHARF

234 S WATER ST MILWAUKEE, WI

| FILE NUMBER: | 190784 |
|--------------|--------|

| FILE NUMBER: 190/84 |     |       |  |
|---------------------|-----|-------|--|
| DATE                | REV | ISSUE |  |
|                     |     |       |  |
|                     |     |       |  |
|                     |     |       |  |
|                     |     |       |  |
|                     |     |       |  |
|                     |     |       |  |
|                     |     |       |  |
|                     |     |       |  |
|                     |     |       |  |
|                     |     |       |  |

DRAWINGS AND SPECIFICATIONS AS INSTRUMENTS
OF SERVICE ARE THE PROPERTY OF VJS
CONSTRUCTION SERVICES. THE
ARCHITECT/ENGINEER ASSUMES NO
RESPONSIBILITY OR LIABILITY FOR THE USE OF THESE
PLANS FOR ANY PROJECT OTHER THAN
SPECIFICALLY AUTHORIZED BY THEM AND SIGNED
AND SEALED FOR SUCH SPECIFIC LOCATION IN THE
STATE, PROVINCE, OR TERRITORY SHOWN ON THE
SEAL.