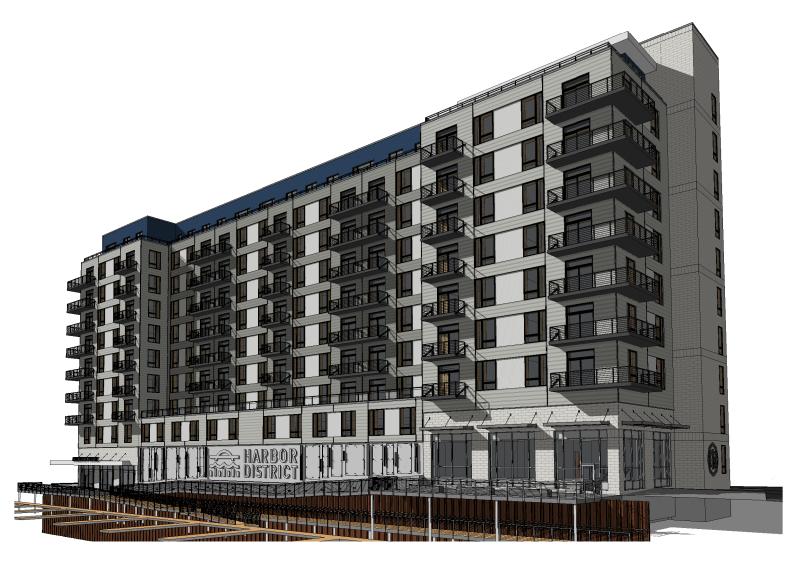

1 3D Bird's Eye 1

PROPOSED SCHEMATIC DRAWINGS FOR:

ADMIRAL'S WHARF

234 S WATER ST MILWAUKEE, WI

| FILE NUMBER: 190784 |
|---------------------|

| REV | ISSUE |  |  |
|-----|-------|--|--|
|     |       |  |  |
|     |       |  |  |
|     |       |  |  |
|     |       |  |  |
|     |       |  |  |
|     |       |  |  |
|     |       |  |  |
|     |       |  |  |
|     |       |  |  |
|     |       |  |  |

DRAWINGS AND SPECIFICATIONS AS INSTRUMENTS
OF SERVICE ARE THE PROPERTY OF VJS
CONSTRUCTION SERVICES. THE
ARCHITECT/ENGINEER ASSUMES NO
RESPONSIBILITY OR LIABILITY FOR THE USE OF THESE
PLANS FOR ANY PROJECT OTHER THAN
SPECIFICALLY AUTHORIZED BY THEM AND SIGNED
AND SEALED FOR SUCH SPECIFIC LOCATION IN THE
STATE, PROVINCE, OR TERRITORY SHOWN ON THE
SEAL.