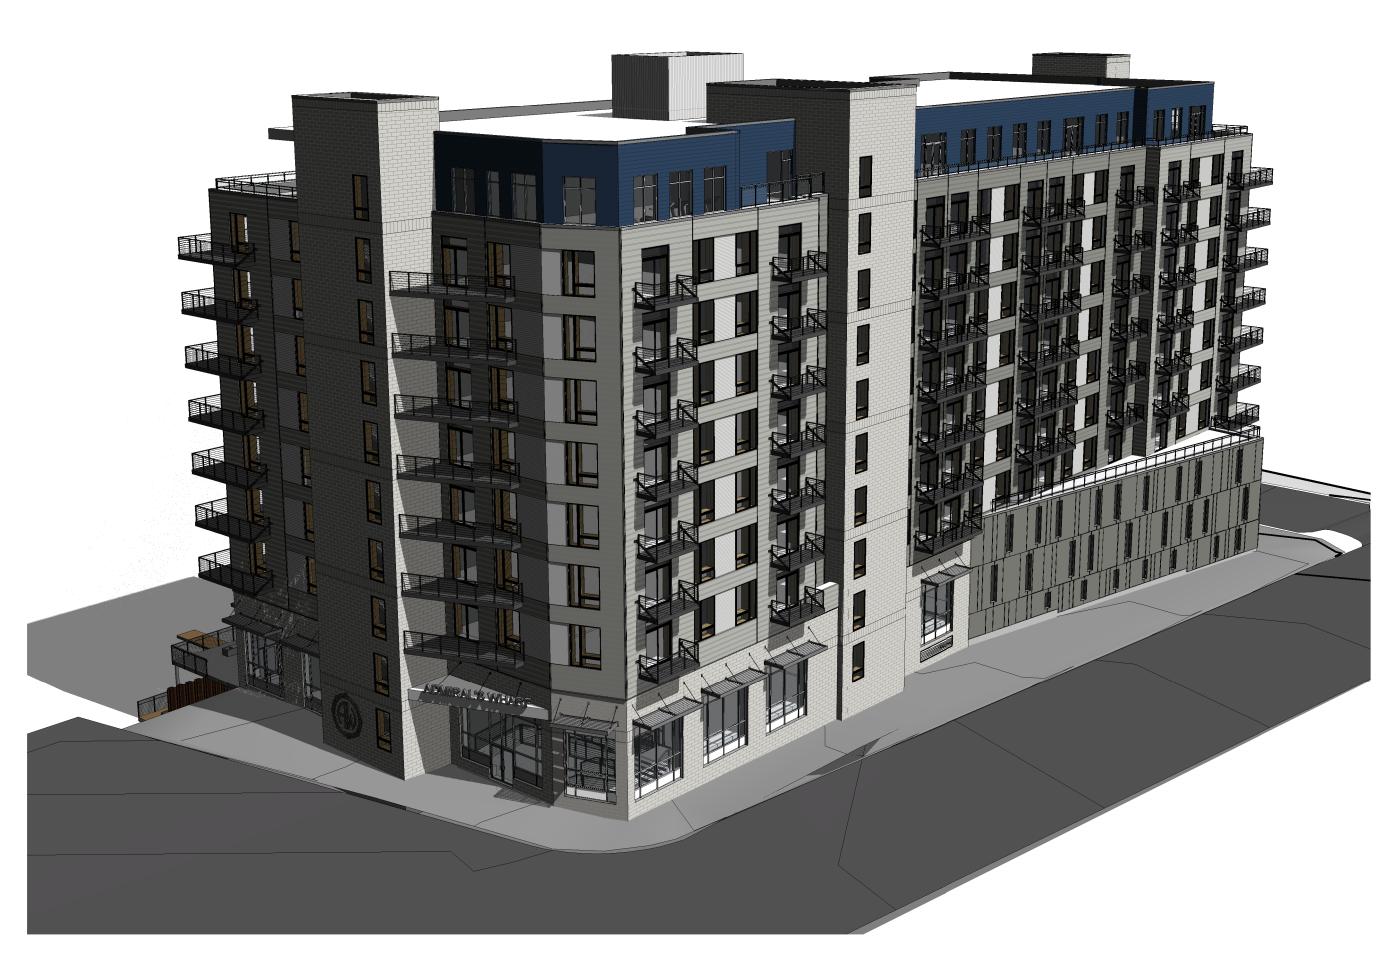

1 3D Bird's Eye 1

PROPOSED SCHEMATIC DRAWINGS FOR:

ADMIRAL'S WHARF

234 S WATER ST MILWAUKEE, WI

| FILE NUMBER: 190784 |
|---------------------|

| REV | ISSUE |  |  |
|-----|-------|--|--|
|     |       |  |  |
|     |       |  |  |
|     |       |  |  |
|     |       |  |  |
|     |       |  |  |
|     |       |  |  |
|     |       |  |  |
|     |       |  |  |
|     |       |  |  |
|     |       |  |  |

DRAWINGS AND SPECIFICATIONS AS INSTRUMENTS
OF SERVICE ARE THE PROPERTY OF VJS
CONSTRUCTION SERVICES. THE
ARCHITECT/ENGINEER ASSUMES NO
RESPONSIBILITY OR LIABILITY FOR THE USE OF THESE
PLANS FOR ANY PROJECT OTHER THAN
SPECIFICALLY AUTHORIZED BY THEM AND SIGNED
AND SEALED FOR SUCH SPECIFIC LOCATION IN THE
STATE, PROVINCE, OR TERRITORY SHOWN ON THE
SEAL.

PROJECT NUMBER 11/19/2019 DATE

DRAWN BY CHECKED BY

SCALE

PRELIMINARY PERSPECTIVES

1170764

BDG

KAK