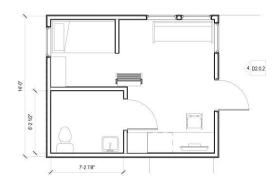

ble pavement options with underdrain
- Rain garden and stormwater trees
- Stormwater collection via rain barrels between tiny home structures
- \* Solar Panel arrays can be positioned on top of the community center for feeding the property



## SITE FEATURES - UTILITIES







#### SITE FEATURES - LANDSCAPE













Brian Cooley - Senior Architect

# ARCHITECTURE



#### COLOR THEORY

#### EXCITING

CALMING

RELAXING



STIMULATING

ENERGIZING

BALANCING

#### CONNECTING THE COMMUNITY

• DEVELOPMENTS NEAR BY

N. 60th / W. SILVER SPRING



VISION FOR TINY HOMES

N. 60<sup>th</sup> / W. GREEN TREE



## PROPOSED SITE PLAN



# TINY HOME POD



# TINY HOME POD



# TINY HOME - TYPE A





## TINY HOME – TYPE A - ELEVATIONS



## TINY HOME – TYPE A - ELEVATIONS



# TINY HOME – TYPE B







# TINY HOME – TYPE B - ELEVATIONS



## TINY HOME – TYPE B - ELEVATIONS



# TINY HOMES – EXTERIOR SPACES



# TINY HOMES – EXTERIOR SPACES



# TINY HOMES – EXTERIOR SPACES



# COMMUNITY CENTER - PLAN & AERIALS





# COMMUNITY CENTER - ELEVATIONS



# COMMUNITY CENTER - ELEVATIONS



# COMMUNITY CENTER – INTERIOR VIEWS



# COMMUNITY CENTER – INTERIOR VIEWS





# THANK YOU