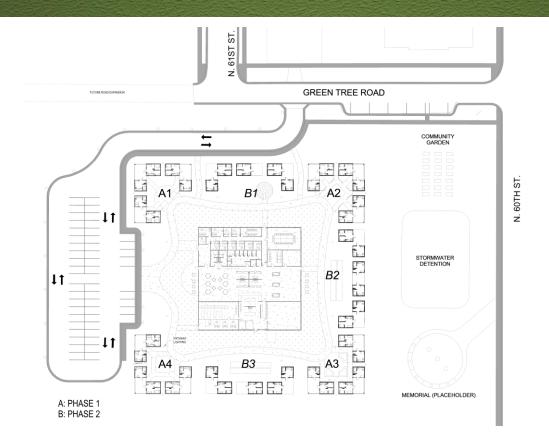

Design Group Manager

# SITE DESIGN





## SITE FEATURES - GENERAL











#### SITE FEATURES - MATERIALS



#### **Green Infrastructure Opportunities**

- Permeable pavement options with underdrain
- Rain garden and stormwater trees
- Stormwater collection via rain barrels between tiny home structures
- \* Solar Panel arrays can be positioned on top of the community center for feeding the property



## SITE FEATURES - UTILITIES







#### SITE FEATURES - LANDSCAPE













Brian Cooley - Senior Architect

# ARCHITECTURE



#### COLOR THEORY

#### EXCITING

CALMING

RELAXING



STIMULATING

ENERGIZING

BALANCING

#### CONNECTING THE COMMUNITY

• DEVELOPMENTS NEAR BY

N. 60th / W. SILVER SPRING



VISION FOR TINY HOMES

N. 60<sup>th</sup> / W. GREEN TREE



## PROPOSED SITE PLAN



# TINY HOME POD



# TINY HOME POD



# TINY HOME - TYPE A





## TINY HOME – TYPE A - ELEVATIONS



## TINY HOME – TYPE A - ELEVATIONS



# TINY HOME – TYPE B







# TINY HOME – TYPE B - ELEVATIONS



## TINY HOME – TYPE B - ELEVATIONS



# TINY HOMES – EXTERIOR SPACES



# TINY HOMES – EXTERIOR SPACES



# TINY HOMES – EXTERIOR SPACES



# COMMUNITY CENTER - PLAN & AERIALS





# COMMUNITY CENTER - ELEVATIONS



# COMMUNITY CENTER - ELEVATIONS



# COMMUNITY CENTER – INTERIOR VIEWS



# COMMUNITY CENTER – INTERIOR VIEWS





# THANK YOU