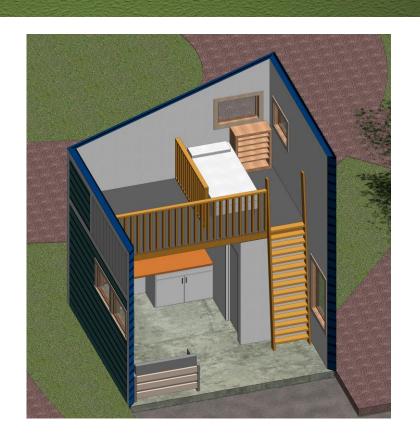

RAL











#### SITE FEATURES - MATERIALS



#### **Green Infrastructure Opportunities**

- Permeable pavement options with underdrain
- Rain garden and stormwater trees
- Stormwater collection via rain barrels between tiny home structures
- \* Solar Panel arrays can be positioned on top of the community center for feeding the property



## SITE FEATURES - UTILITIES







#### SITE FEATURES - LANDSCAPE













Brian Cooley - Senior Architect

# ARCHITECTURE



#### COLOR THEORY

#### EXCITING

CALMING

RELAXING



STIMULATING

ENERGIZING

BALANCING

#### CONNECTING THE COMMUNITY

• DEVELOPMENTS NEAR BY

N. 60th / W. SILVER SPRING



VISION FOR TINY HOMES

N. 60<sup>th</sup> / W. GREEN TREE



## PROPOSED SITE PLAN



# TINY HOME POD



# TINY HOME POD



# TINY HOME - TYPE A





## TINY HOME – TYPE A - ELEVATIONS



## TINY HOME – TYPE A - ELEVATIONS



# TINY HOME – TYPE B







# TINY HOME – TYPE B - ELEVATIONS



## TINY HOME – TYPE B - ELEVATIONS



# TINY HOMES – EXTERIOR SPACES



# TINY HOMES – EXTERIOR SPACES



# TINY HOMES – EXTERIOR SPACES



# COMMUNITY CENTER - PLAN & AERIALS





# COMMUNITY CENTER - ELEVATIONS



# COMMUNITY CENTER - ELEVATIONS



# COMMUNITY CENTER – INTERIOR VIEWS



# COMMUNITY CENTER – INTERIOR VIEWS





# THANK YOU