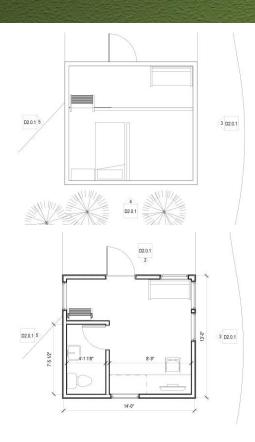

NERAL











#### SITE FEATURES - MATERIALS



#### **Green Infrastructure Opportunities**

- Permeable pavement options with underdrain
- Rain garden and stormwater trees
- Stormwater collection via rain barrels between tiny home structures
- \* Solar Panel arrays can be positioned on top of the community center for feeding the property



## SITE FEATURES - UTILITIES







#### SITE FEATURES - LANDSCAPE













Brian Cooley - Senior Architect

# ARCHITECTURE



#### COLOR THEORY

#### EXCITING

CALMING

RELAXING



STIMULATING

ENERGIZING

BALANCING

#### CONNECTING THE COMMUNITY

• DEVELOPMENTS NEAR BY

N. 60th / W. SILVER SPRING



VISION FOR TINY HOMES

N. 60<sup>th</sup> / W. GREEN TREE



## PROPOSED SITE PLAN



# TINY HOME POD



# TINY HOME POD



# TINY HOME - TYPE A





## TINY HOME – TYPE A - ELEVATIONS



## TINY HOME – TYPE A - ELEVATIONS



# TINY HOME – TYPE B







# TINY HOME – TYPE B - ELEVATIONS



## TINY HOME – TYPE B - ELEVATIONS



# TINY HOMES – EXTERIOR SPACES



# TINY HOMES – EXTERIOR SPACES



# TINY HOMES – EXTERIOR SPACES



# COMMUNITY CENTER - PLAN & AERIALS





# COMMUNITY CENTER - ELEVATIONS



# COMMUNITY CENTER - ELEVATIONS



# COMMUNITY CENTER – INTERIOR VIEWS



# COMMUNITY CENTER – INTERIOR VIEWS





# THANK YOU