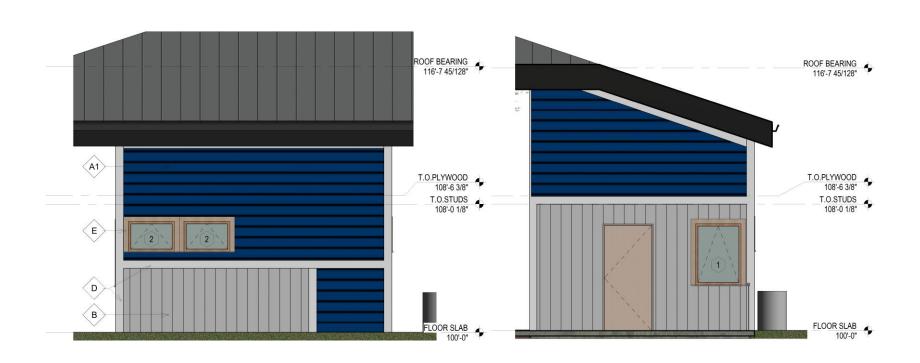

Rain garden and stormwater trees
- Stormwater collection via rain barrels between tiny home structures
- \* Solar Panel arrays can be positioned on top of the community center for feeding the property



## SITE FEATURES - UTILITIES







#### SITE FEATURES - LANDSCAPE













Brian Cooley - Senior Architect

# ARCHITECTURE



#### COLOR THEORY

#### EXCITING

CALMING

RELAXING



STIMULATING

ENERGIZING

BALANCING

#### CONNECTING THE COMMUNITY

• DEVELOPMENTS NEAR BY

N. 60th / W. SILVER SPRING



VISION FOR TINY HOMES

N. 60<sup>th</sup> / W. GREEN TREE



## PROPOSED SITE PLAN



# TINY HOME POD



# TINY HOME POD



# TINY HOME - TYPE A





## TINY HOME – TYPE A - ELEVATIONS



## TINY HOME – TYPE A - ELEVATIONS



# TINY HOME – TYPE B







# TINY HOME – TYPE B - ELEVATIONS



## TINY HOME – TYPE B - ELEVATIONS



# TINY HOMES – EXTERIOR SPACES



# TINY HOMES – EXTERIOR SPACES



# TINY HOMES – EXTERIOR SPACES



# COMMUNITY CENTER - PLAN & AERIALS





# COMMUNITY CENTER - ELEVATIONS



# COMMUNITY CENTER - ELEVATIONS



# COMMUNITY CENTER – INTERIOR VIEWS



# COMMUNITY CENTER – INTERIOR VIEWS





# THANK YOU