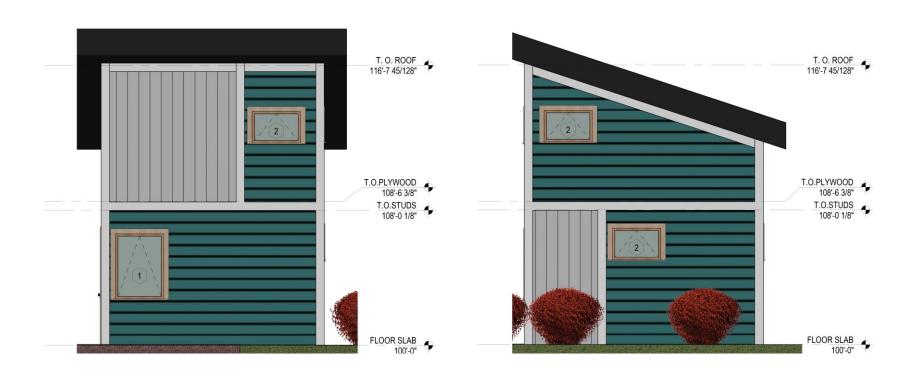

Opportunities**

- Permeable pavement options with underdrain
- Rain garden and stormwater trees
- Stormwater collection via rain barrels between tiny home structures
- \* Solar Panel arrays can be positioned on top of the community center for feeding the property



## SITE FEATURES - UTILITIES







#### SITE FEATURES - LANDSCAPE













Brian Cooley - Senior Architect

# ARCHITECTURE



#### COLOR THEORY

#### EXCITING

CALMING

RELAXING



STIMULATING

ENERGIZING

BALANCING

#### CONNECTING THE COMMUNITY

• DEVELOPMENTS NEAR BY

N. 60th / W. SILVER SPRING



VISION FOR TINY HOMES

N. 60<sup>th</sup> / W. GREEN TREE



## PROPOSED SITE PLAN



# TINY HOME POD



# TINY HOME POD



# TINY HOME - TYPE A





## TINY HOME – TYPE A - ELEVATIONS



## TINY HOME – TYPE A - ELEVATIONS



# TINY HOME – TYPE B







# TINY HOME – TYPE B - ELEVATIONS



## TINY HOME – TYPE B - ELEVATIONS



# TINY HOMES – EXTERIOR SPACES



# TINY HOMES – EXTERIOR SPACES



# TINY HOMES – EXTERIOR SPACES



# COMMUNITY CENTER - PLAN & AERIALS





# COMMUNITY CENTER - ELEVATIONS



# COMMUNITY CENTER - ELEVATIONS



# COMMUNITY CENTER – INTERIOR VIEWS



# COMMUNITY CENTER – INTERIOR VIEWS





# THANK YOU