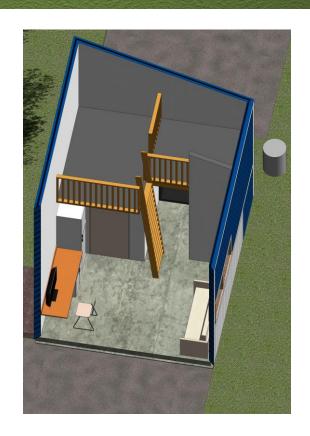

e pavement options with underdrain
- Rain garden and stormwater trees
- Stormwater collection via rain barrels between tiny home structures
- \* Solar Panel arrays can be positioned on top of the community center for feeding the property



## SITE FEATURES - UTILITIES







#### SITE FEATURES - LANDSCAPE













Brian Cooley - Senior Architect

# ARCHITECTURE



#### COLOR THEORY

#### EXCITING

CALMING

RELAXING



STIMULATING

ENERGIZING

BALANCING

#### CONNECTING THE COMMUNITY

• DEVELOPMENTS NEAR BY

N. 60th / W. SILVER SPRING



VISION FOR TINY HOMES

N. 60<sup>th</sup> / W. GREEN TREE



## PROPOSED SITE PLAN



# TINY HOME POD



# TINY HOME POD



# TINY HOME - TYPE A





## TINY HOME – TYPE A - ELEVATIONS



## TINY HOME – TYPE A - ELEVATIONS



# TINY HOME – TYPE B







# TINY HOME – TYPE B - ELEVATIONS



## TINY HOME – TYPE B - ELEVATIONS



# TINY HOMES – EXTERIOR SPACES



# TINY HOMES – EXTERIOR SPACES



# TINY HOMES – EXTERIOR SPACES



# COMMUNITY CENTER - PLAN & AERIALS





# COMMUNITY CENTER - ELEVATIONS



# COMMUNITY CENTER - ELEVATIONS



# COMMUNITY CENTER – INTERIOR VIEWS



# COMMUNITY CENTER – INTERIOR VIEWS





# THANK YOU