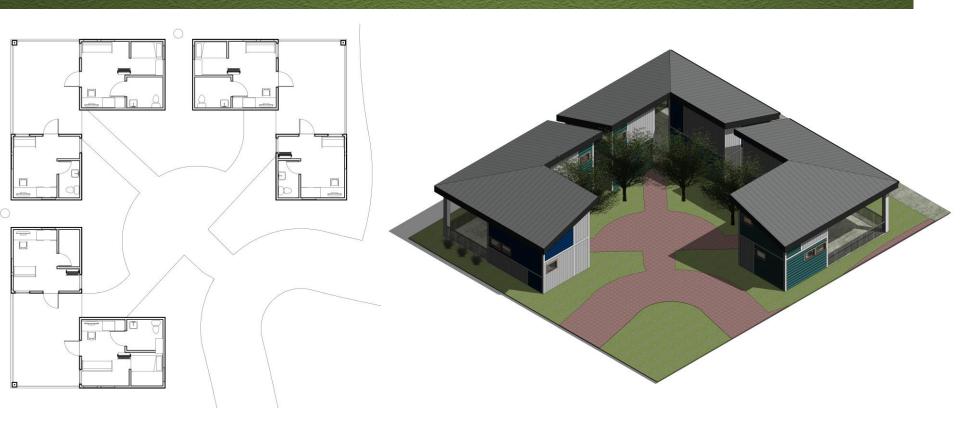

r

# SITE DESIGN





## SITE FEATURES - GENERAL











#### SITE FEATURES - MATERIALS



#### **Green Infrastructure Opportunities**

- Permeable pavement options with underdrain
- Rain garden and stormwater trees
- Stormwater collection via rain barrels between tiny home structures
- \* Solar Panel arrays can be positioned on top of the community center for feeding the property



## SITE FEATURES - UTILITIES







#### SITE FEATURES - LANDSCAPE













Brian Cooley - Senior Architect

# ARCHITECTURE



#### COLOR THEORY

#### EXCITING

CALMING

RELAXING



STIMULATING

ENERGIZING

BALANCING

#### CONNECTING THE COMMUNITY

• DEVELOPMENTS NEAR BY

N. 60th / W. SILVER SPRING



VISION FOR TINY HOMES

N. 60<sup>th</sup> / W. GREEN TREE



## PROPOSED SITE PLAN



# TINY HOME POD



# TINY HOME POD



# TINY HOME - TYPE A





## TINY HOME – TYPE A - ELEVATIONS



## TINY HOME – TYPE A - ELEVATIONS



# TINY HOME – TYPE B







# TINY HOME – TYPE B - ELEVATIONS



## TINY HOME – TYPE B - ELEVATIONS



# TINY HOMES – EXTERIOR SPACES



# TINY HOMES – EXTERIOR SPACES



# TINY HOMES – EXTERIOR SPACES



# COMMUNITY CENTER - PLAN & AERIALS





# COMMUNITY CENTER - ELEVATIONS



# COMMUNITY CENTER - ELEVATIONS



# COMMUNITY CENTER – INTERIOR VIEWS



# COMMUNITY CENTER – INTERIOR VIEWS





# THANK YOU