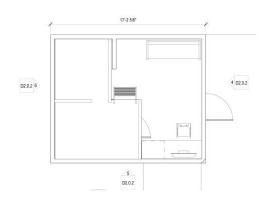

eable pavement options with underdrain
- Rain garden and stormwater trees
- Stormwater collection via rain barrels between tiny home structures
- \* Solar Panel arrays can be positioned on top of the community center for feeding the property



## SITE FEATURES - UTILITIES







#### SITE FEATURES - LANDSCAPE













Brian Cooley - Senior Architect

# ARCHITECTURE



#### COLOR THEORY

#### EXCITING

CALMING

RELAXING



STIMULATING

ENERGIZING

BALANCING

#### CONNECTING THE COMMUNITY

• DEVELOPMENTS NEAR BY

N. 60th / W. SILVER SPRING



VISION FOR TINY HOMES

N. 60<sup>th</sup> / W. GREEN TREE



## PROPOSED SITE PLAN



# TINY HOME POD



# TINY HOME POD



# TINY HOME - TYPE A





## TINY HOME – TYPE A - ELEVATIONS



## TINY HOME – TYPE A - ELEVATIONS



# TINY HOME – TYPE B







# TINY HOME – TYPE B - ELEVATIONS



## TINY HOME – TYPE B - ELEVATIONS



# TINY HOMES – EXTERIOR SPACES



# TINY HOMES – EXTERIOR SPACES



# TINY HOMES – EXTERIOR SPACES



# COMMUNITY CENTER - PLAN & AERIALS





# COMMUNITY CENTER - ELEVATIONS



# COMMUNITY CENTER - ELEVATIONS



# COMMUNITY CENTER – INTERIOR VIEWS



# COMMUNITY CENTER – INTERIOR VIEWS





# THANK YOU