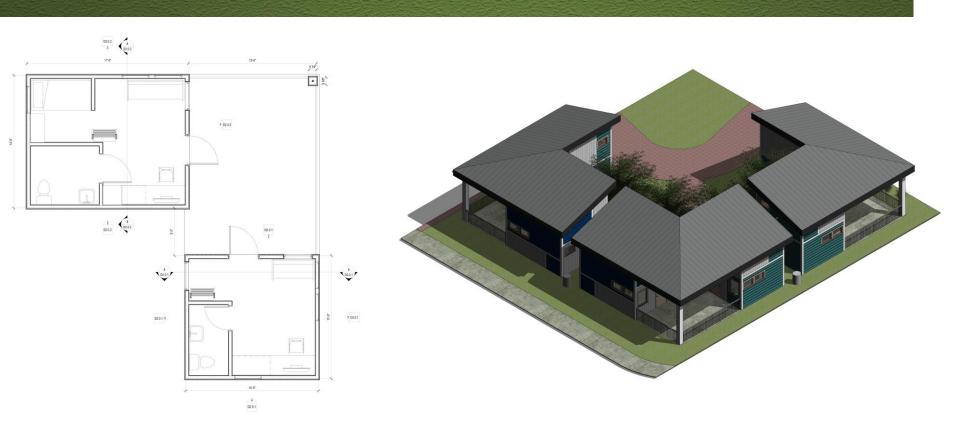

## SITE FEATURES - GENERAL











#### SITE FEATURES - MATERIALS



#### **Green Infrastructure Opportunities**

- Permeable pavement options with underdrain
- Rain garden and stormwater trees
- Stormwater collection via rain barrels between tiny home structures
- \* Solar Panel arrays can be positioned on top of the community center for feeding the property



## SITE FEATURES - UTILITIES







#### SITE FEATURES - LANDSCAPE













Brian Cooley - Senior Architect

# ARCHITECTURE



#### COLOR THEORY

#### EXCITING

CALMING

RELAXING



STIMULATING

ENERGIZING

BALANCING

#### CONNECTING THE COMMUNITY

• DEVELOPMENTS NEAR BY

N. 60th / W. SILVER SPRING



VISION FOR TINY HOMES

N. 60<sup>th</sup> / W. GREEN TREE



## PROPOSED SITE PLAN



# TINY HOME POD



# TINY HOME POD



# TINY HOME - TYPE A





## TINY HOME – TYPE A - ELEVATIONS



## TINY HOME – TYPE A - ELEVATIONS



# TINY HOME – TYPE B







# TINY HOME – TYPE B - ELEVATIONS



## TINY HOME – TYPE B - ELEVATIONS



# TINY HOMES – EXTERIOR SPACES



# TINY HOMES – EXTERIOR SPACES



# TINY HOMES – EXTERIOR SPACES



# COMMUNITY CENTER - PLAN & AERIALS





# COMMUNITY CENTER - ELEVATIONS



# COMMUNITY CENTER - ELEVATIONS



# COMMUNITY CENTER – INTERIOR VIEWS



# COMMUNITY CENTER – INTERIOR VIEWS





# THANK YOU