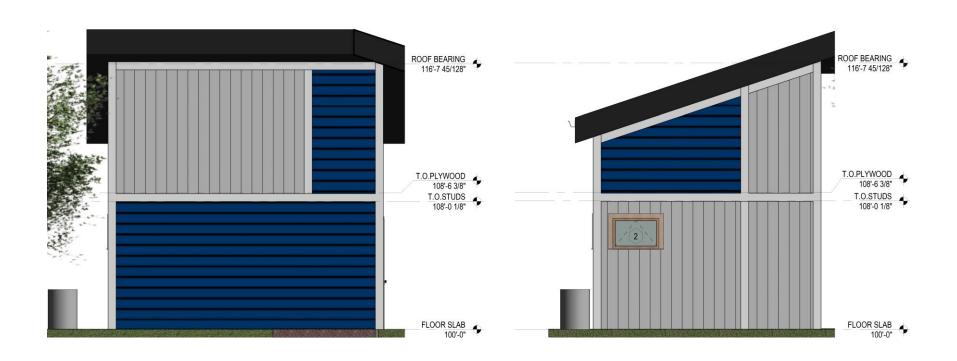

rmwater collection via rain barrels between tiny home structures
- \* Solar Panel arrays can be positioned on top of the community center for feeding the property



## SITE FEATURES - UTILITIES







#### SITE FEATURES - LANDSCAPE













Brian Cooley - Senior Architect

# ARCHITECTURE



#### COLOR THEORY

#### EXCITING

CALMING

RELAXING



STIMULATING

ENERGIZING

BALANCING

#### CONNECTING THE COMMUNITY

• DEVELOPMENTS NEAR BY

N. 60th / W. SILVER SPRING



VISION FOR TINY HOMES

N. 60<sup>th</sup> / W. GREEN TREE



## PROPOSED SITE PLAN



# TINY HOME POD



# TINY HOME POD



# TINY HOME - TYPE A





## TINY HOME – TYPE A - ELEVATIONS



## TINY HOME – TYPE A - ELEVATIONS



# TINY HOME – TYPE B







# TINY HOME – TYPE B - ELEVATIONS



## TINY HOME – TYPE B - ELEVATIONS



# TINY HOMES – EXTERIOR SPACES



# TINY HOMES – EXTERIOR SPACES



# TINY HOMES – EXTERIOR SPACES



# COMMUNITY CENTER - PLAN & AERIALS





# COMMUNITY CENTER - ELEVATIONS



# COMMUNITY CENTER - ELEVATIONS



# COMMUNITY CENTER – INTERIOR VIEWS



# COMMUNITY CENTER – INTERIOR VIEWS





# THANK YOU