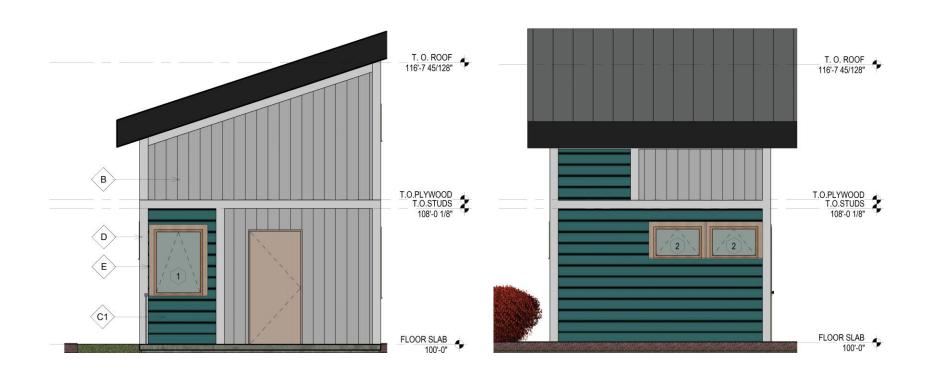

TERIALS



#### **Green Infrastructure Opportunities**

- Permeable pavement options with underdrain
- Rain garden and stormwater trees
- Stormwater collection via rain barrels between tiny home structures
- \* Solar Panel arrays can be positioned on top of the community center for feeding the property



## SITE FEATURES - UTILITIES







#### SITE FEATURES - LANDSCAPE













Brian Cooley - Senior Architect

# ARCHITECTURE



#### COLOR THEORY

#### EXCITING

CALMING

RELAXING



STIMULATING

ENERGIZING

BALANCING

#### CONNECTING THE COMMUNITY

• DEVELOPMENTS NEAR BY

N. 60th / W. SILVER SPRING



VISION FOR TINY HOMES

N. 60<sup>th</sup> / W. GREEN TREE



## PROPOSED SITE PLAN



# TINY HOME POD



# TINY HOME POD



# TINY HOME - TYPE A





## TINY HOME – TYPE A - ELEVATIONS



## TINY HOME – TYPE A - ELEVATIONS



# TINY HOME – TYPE B







# TINY HOME – TYPE B - ELEVATIONS



## TINY HOME – TYPE B - ELEVATIONS



# TINY HOMES – EXTERIOR SPACES



# TINY HOMES – EXTERIOR SPACES



# TINY HOMES – EXTERIOR SPACES



# COMMUNITY CENTER - PLAN & AERIALS





# COMMUNITY CENTER - ELEVATIONS



# COMMUNITY CENTER - ELEVATIONS



# COMMUNITY CENTER – INTERIOR VIEWS



# COMMUNITY CENTER – INTERIOR VIEWS





# THANK YOU