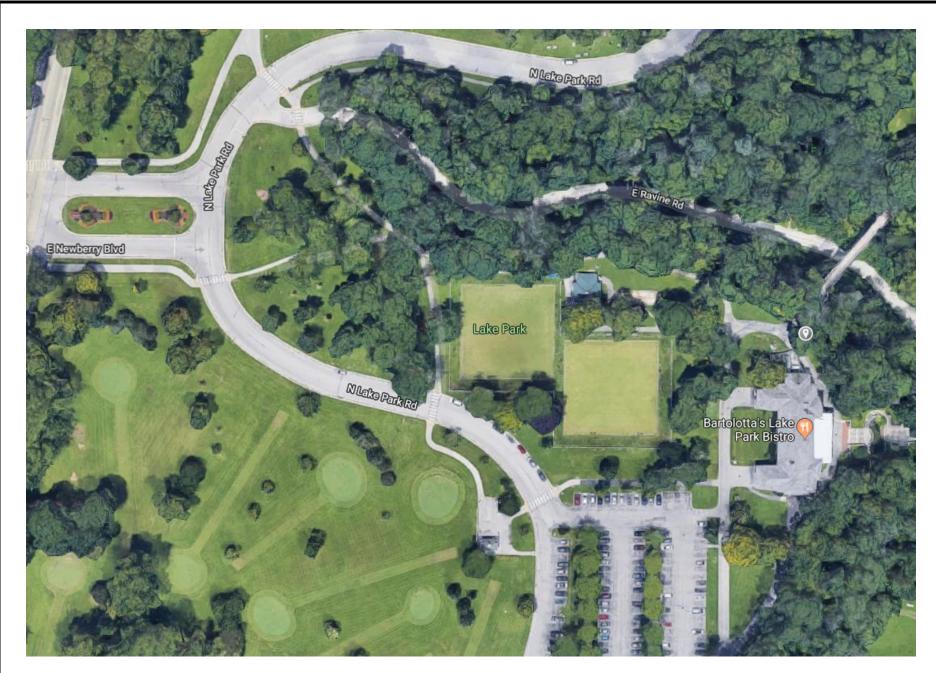

City of Milwaukee Historic Preservation Staff

m ans

Copies to: Development Center, Ald. Nik Kovac

Image of project area within Lake Park

Concrete bridge restoration in near future, Milwaukee County Parks will remove police call box in preparation

Images of the condition of the inoperable and unused police call box to be removed

Approximate location of call box is indicated at center right above.