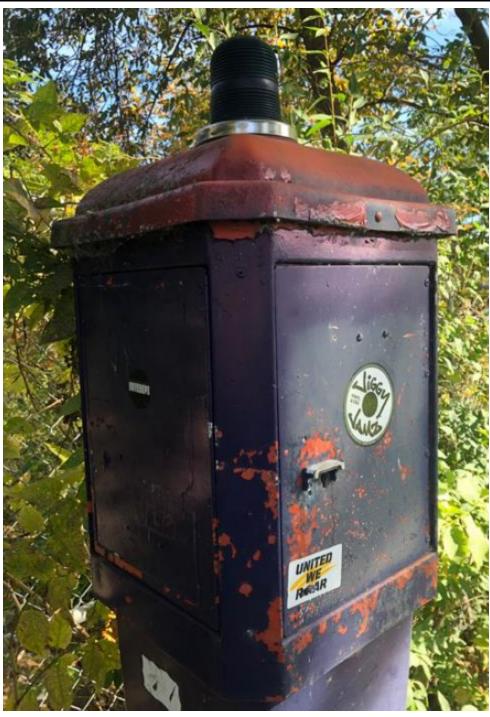

Images of the condition of the inoperable and unused police call box to be removed

Approximate location of call box is indicated at center right above.