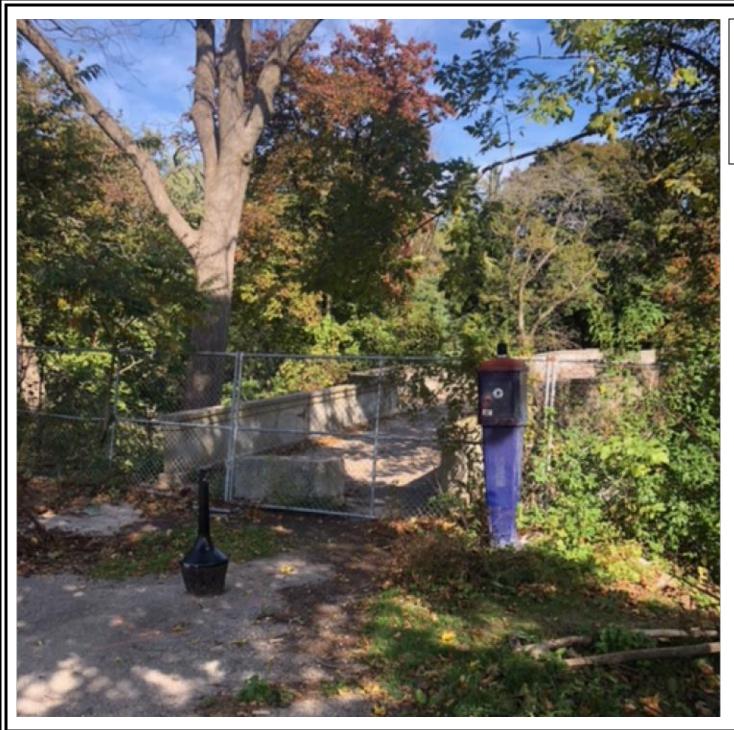

**Description of work** In preparation for the restoration of the concrete bridge that cross Ravine Road, Milwaukee

County Parks requests to remove an unused, inoperable, and non-historic police call box

located at the south end of the bridge.

**Date issued** 10/24/2019

PTS ID 114879 COA remove police call box

In accordance with the provisions of Section 320-21 (11) and (12) of the Milwaukee Code of Ordinances, the Milwaukee Historic Preservation Commission has issued a certificate of appropriateness for the work listed above. The work was found to be consistent with preservation guidelines. The following conditions apply to this certificate of appropriateness:

City of Milwaukee Historic Preservation Staff

m ans

Copies to: Development Center, Ald. Nik Kovac

Image of project area within Lake Park

Concrete bridge restoration in near future, Milwaukee County Parks will remove police call box in preparation

Images of the condition of the inoperable and unused police call box to be removed

Approximate location of call box is indicated at center right above.