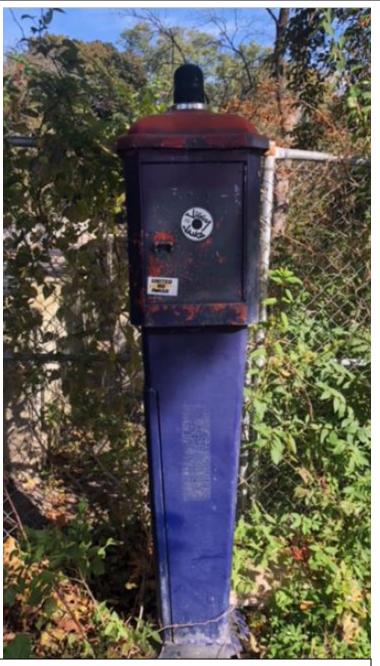

Images of the condition of the inoperable and unused police call box to be removed

Approximate location of call box is indicated at center right above.