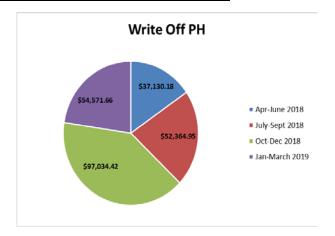

| Quarter                | Collection-<br>TRIP | Collection- | Total<br>Collection | Total<br>write off<br>As % of<br>Total<br>Collect | Write Off Low Rent | Write Off Vets | Total<br>Write-Off |
|------------------------|---------------------|-------------|---------------------|---------------------------------------------------|--------------------|----------------|--------------------|
| April-<br>June<br>2018 | \$31,498.20         | \$2,235.65  | \$33,733.85         | 65%                                               | \$37,130.18        | \$14,635.91    | \$51,766.09        |
| July-<br>Sept<br>2018  | \$4,697.98          | \$4,340.70  | \$9,038.68          | 13%                                               | \$52,364.95        | \$15,240.09    | \$67,605.04        |
| Oct-Dec<br>2018        | \$2,395.33          | \$8,670.65  | \$11,065.98         | 10%                                               | \$97,034.42        | \$14,359.16    | \$111,393.58       |
| Jan-<br>March<br>2019  | \$43,476.10         | \$13,011.35 | \$56,487.45         | 21%                                               | \$54,571.66        | \$14,378.33    | \$68,949.99        |