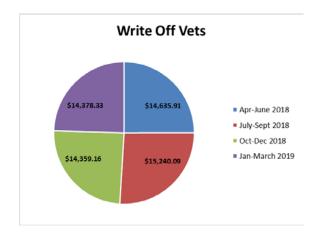

| Quarter                | Collection-<br>TRIP | Collection- | Total<br>Collection | Total<br>write off<br>As % of<br>Total<br>Collect | Write Off Low Rent | Write Off Vets | Total<br>Write-Off |
|------------------------|---------------------|-------------|---------------------|---------------------------------------------------|--------------------|----------------|--------------------|
| April-<br>June<br>2018 | \$31,498.20         | \$2,235.65  | \$33,733.85         | 65%                                               | \$37,130.18        | \$14,635.91    | \$51,766.09        |
| July-<br>Sept<br>2018  | \$4,697.98          | \$4,340.70  | \$9,038.68          | 13%                                               | \$52,364.95        | \$15,240.09    | \$67,605.04        |
| Oct-Dec<br>2018        | \$2,395.33          | \$8,670.65  | \$11,065.98         | 10%                                               | \$97,034.42        | \$14,359.16    | \$111,393.58       |
| Jan-<br>March<br>2019  | \$43,476.10         | \$13,011.35 | \$56,487.45         | 21%                                               | \$54,571.66        | \$14,378.33    | \$68,949.99        |