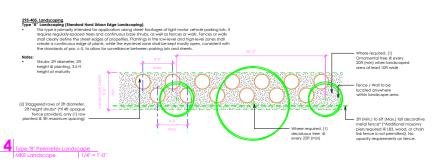

Project Status: Current Revision: Current Revision Descrip Current Revision Date:

Notes •

located anywhere within landscape area Within Handburge street = Fence or work is optional. Height to be top of object; piss II fil (minimum) to PI (maximum). Macorny wall allowed. Metal fences, closed wood fences a second films (ence up to 61 in height is allowed IF fence has stato or mech link (ence up to 61 in height is allowed IF fence has stato or mech screening. No open wood fences. Location of fence to be between object and area of visibility.

Where required, (1) Ornamental tree @ every 20ff (min) when landscaped area at least 10ff wide

DATE: 07.30.18

Bachmann Finney Mercantle 4243 W. North Avenue Milwaukee, WI 33208