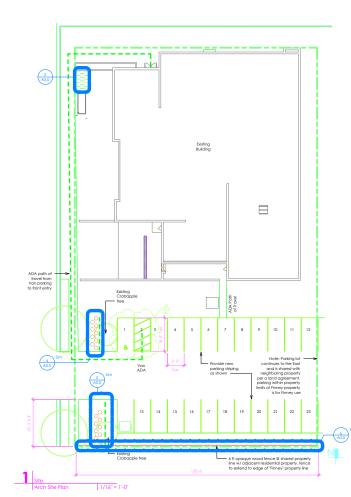

Project Status: Current Revision: Current Revision Descrip Current Revision Date:







Notes •













located anywhere within landscape area Within Handburge street = Fence or work is optional. Height to be top of object; piss II fil (minimum) to PI (maximum). Macorny wall allowed. Metal fences, closed wood fences a second films (ence up to 61 in height is allowed IF fence has stato or mech link (ence up to 61 in height is allowed IF fence has stato or mech screening. No open wood fences. Location of fence to be between object and area of visibility.

Where required, (1) Ornamental tree @ every 20ff (min) when landscaped area at least 10ff wide





DATE: 07.30.18

Bachmann Finney Mercantle 4243 W. North Avenue Milwaukee, WI 33208