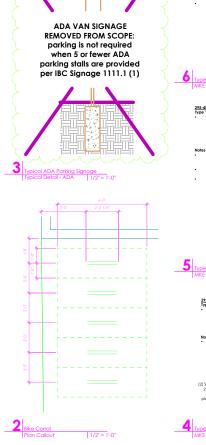

Project Status: Current Revision: Current Revision Descrip Current Revision Date:







Notes •













located anywhere within landscape area Within Handburge street = Fence or work is optional. Height to be top of object; piss II fil (minimum) to PI (maximum). Macorny wall allowed. Metal fences, closed wood fences a second films (ence up to 61 in height is allowed IF fence has stato or mech link (ence up to 61 in height is allowed IF fence has stato or mech screening. No open wood fences. Location of fence to be between object and area of visibility.

Where required, (1) Ornamental tree @ every 20ff (min) when landscaped area at least 10ff wide





DATE: 07.30.18

Bachmann Finney Mercantle 4243 W. North Avenue Milwaukee, WI 33208