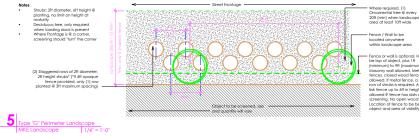

Project Status: Current Revision: Current Revision Descrip Current Revision Date:

Notes •

located anywhere within landscape area Within Handburge street = Fence or work is optional. Height to be top of object; piss II fil (minimum) to PI (maximum). Macorny wall allowed. Metal fences, closed wood fences a second films (ence up to 61 in height is allowed IF fence has stato or mech link (ence up to 61 in height is allowed IF fence has stato or mech screening. No open wood fences. Location of fence to be between object and area of visibility.

Where required, (1) Ornamental tree @ every 20ff (min) when landscaped area at least 10ff wide

DATE: 07.30.18

Bachmann Finney Mercantle 4243 W. North Avenue Milwaukee, WI 33208