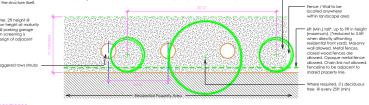

Project Status: Current Revision: Current Revision Descrip Current Revision Date:

Notes •

located anywhere within landscape area Within Handburge street = Fence or work is optional. Height to be top of object; piss II fil (minimum) to PI (maximum). Macorny wall allowed. Metal fences, closed wood fences a second films (ence up to 61 in height is allowed IF fence has stato or mech link (ence up to 61 in height is allowed IF fence has stato or mech screening. No open wood fences. Location of fence to be between object and area of visibility.

Where required, (1) Ornamental tree @ every 20ff (min) when landscaped area at least 10ff wide

DATE: 07.30.18

Bachmann Finney Mercantle 4243 W. North Avenue Milwaukee, WI 33208