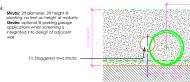

Project Status: Current Revision: Current Revision Descrip Current Revision Date:

Notes •

located anywhere within landscape area Within Handburge street = Fence or work is optional. Height to be top of object; piss II fil (minimum) to PI (maximum). Macorny wall allowed. Metal fences, closed wood fences a second films (ence up to 61 in height is allowed IF fence has stato or mech link (ence up to 61 in height is allowed IF fence has stato or mech screening. No open wood fences. Location of fence to be between object and area of visibility.