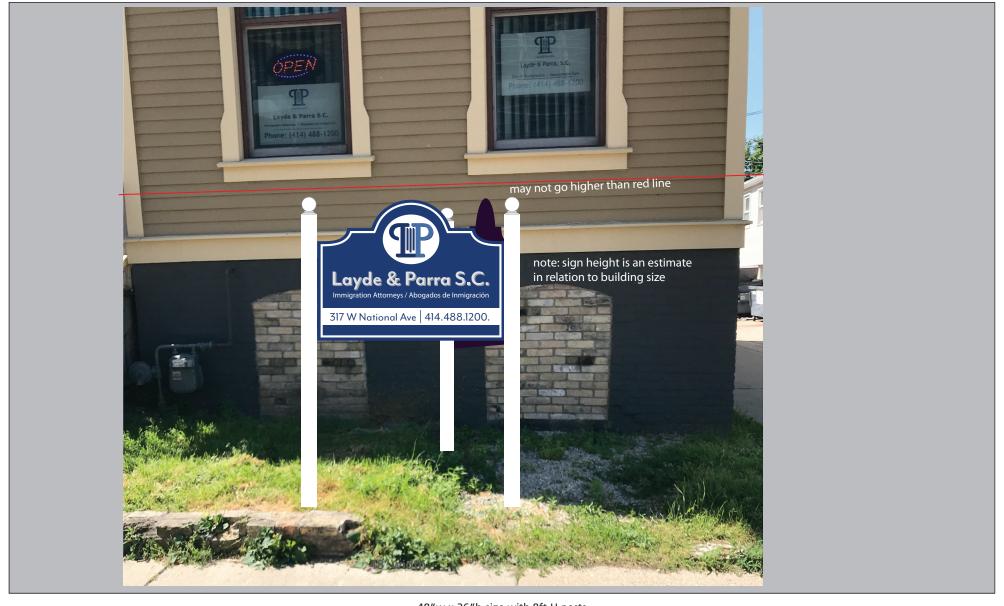

CUSTOMER: Layde & Parra S.C. REVISIONS:
•LOWERED POST HEIGHT
•MADE NAME & LOGO DIMENSIONAL
•MOVED SIGN AWAY FROM ALLEY SALESPERSON: Ruth Unger COMPANY: Layde & Parra S.C. DESIGNER: Anna COREBRIDGE #: 39816 PROOF DATE: 09/17/2019