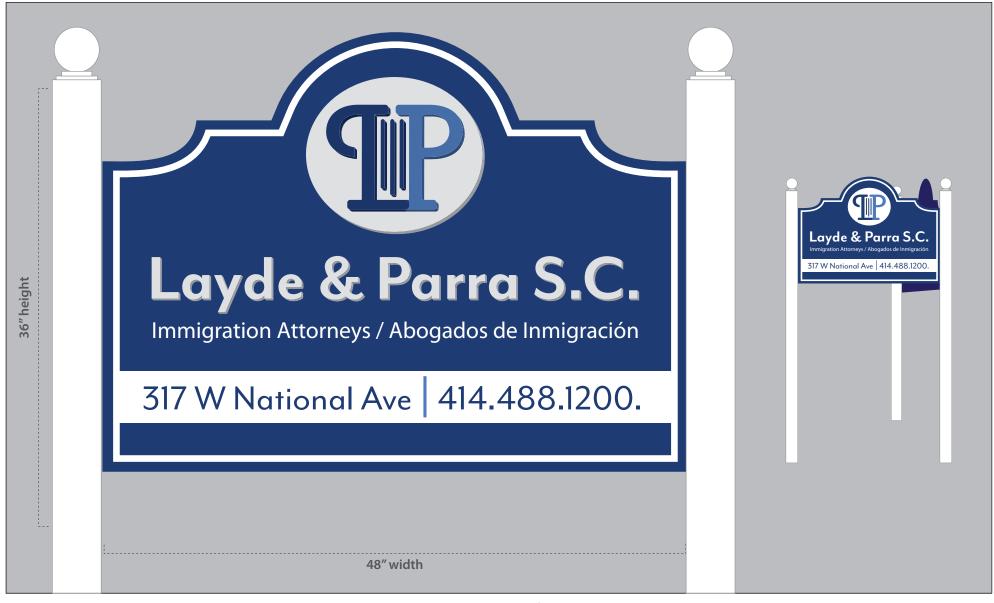

## LAYDE & PARRA S.C. - POST & PANEL SIGN-PROOF 5

48"w x 36"h size with 8ft H posts 1/2' ROUTED PVC "Layde & Parra S.C." & LOGO - digital print on vinyl adhere to 3/4" MDO routed to shape - 3-8'H posts with finials 2 signs to create V shape (quantity 2 faces)

48"w x 36"h size with 8ft H posts 1/2' ROUTED PVC "Layde & Parra S.C." & LOGO - digital print on vinyl adhere to 3/4" MDO routed to shape - 3-8'H posts with finials 2 signs to create V shape (quantity 2 faces)

CUSTOMER: Layde & Parra S.C. REVISIONS:
•LOWERED POST HEIGHT
•MADE NAME & LOGO DIMENSIONAL
•MOVED SIGN AWAY FROM ALLEY SALESPERSON: Ruth Unger COMPANY: Layde & Parra S.C. DESIGNER: Anna COREBRIDGE #: 39816 PROOF DATE: 09/17/2019