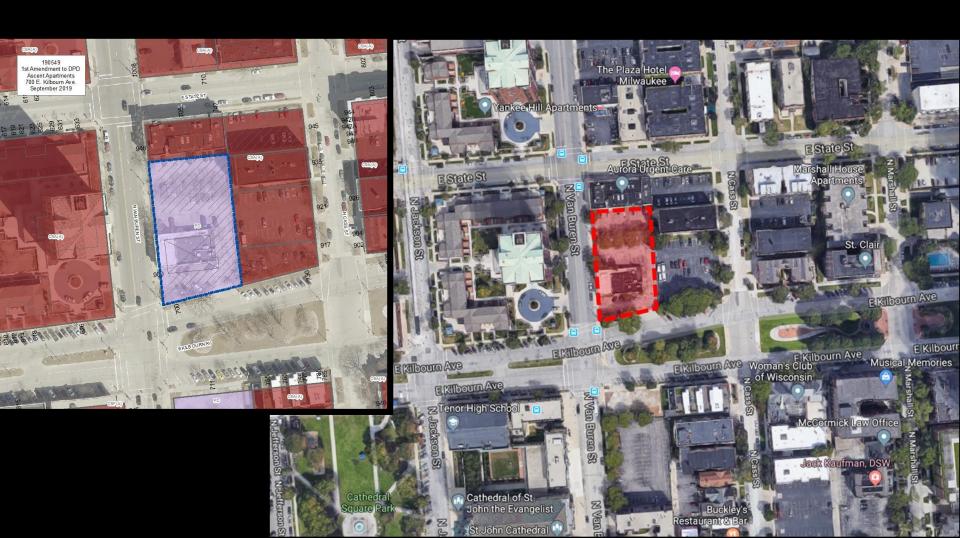

File No. 190549. A substitute ordinance relating to the First Amendment to the Detailed Planned Development known as Ascent Apartments to allow for additional dwelling units and structured parking, as well as an increase in building height and design changes to a previously approved mixed-use building on land located at 700 East Kilbourn Avenue, on the north side of East Kilbourn Avenue, East of North Van Buren Street, in the 4th Aldermanic District.