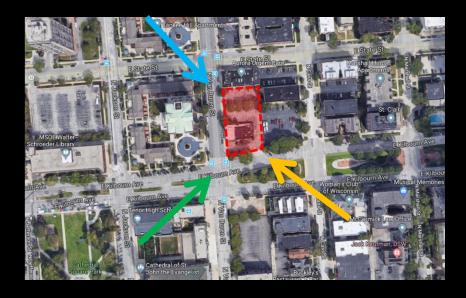

## File No. 190549. Site Context Photos

View from East Kilbourn Avenue looking north-west

View from East Kilbourn & North Van Buren

View from North Van Buren Street looking south-east