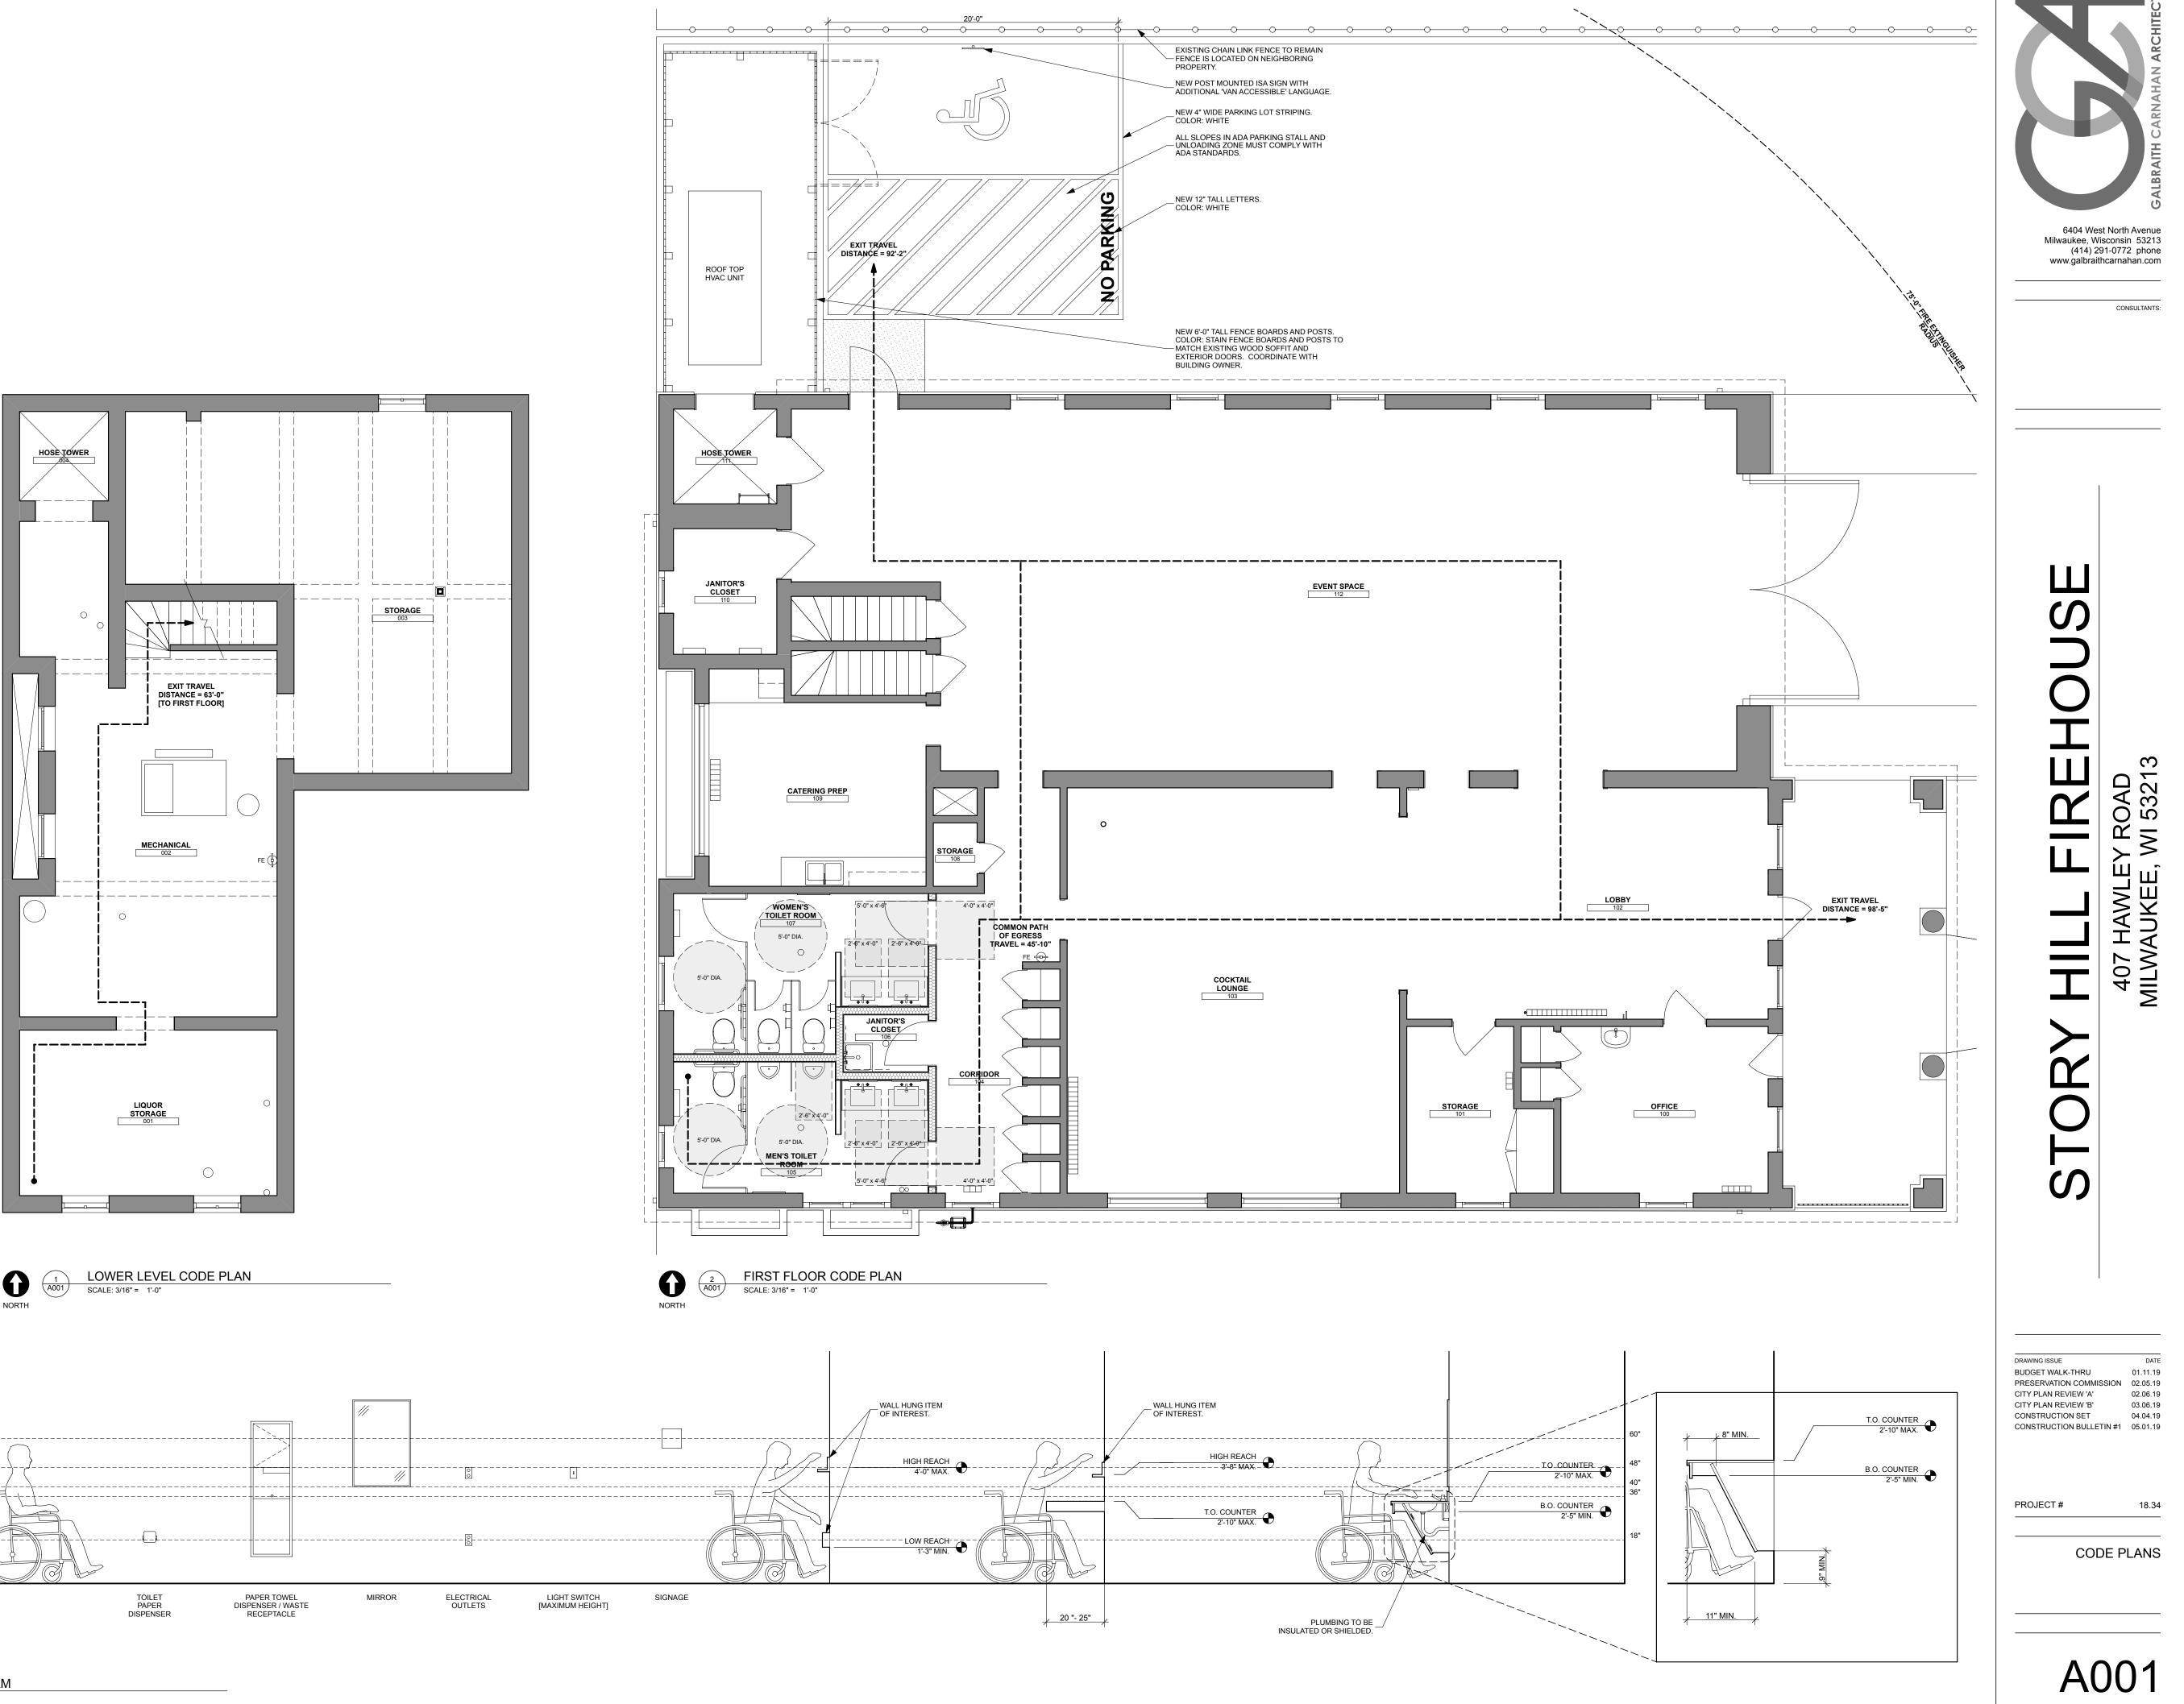

## **GENERAL INFORMATION**

USE AND OCCUPANCY: ASSEMBLY [A-2] : BANQUET HALL CONSTRUCTION TYPE: TYPE VB - UNPROTECTED [SPRINKLERED]

FIRE-RESISTANCE RATING REQUIREMENTS FOR BUILDING ELEMENTS [HOURS] HOURLY RATINGS

|                                                                   | HOURLY RATINGS<br>PRIMARY STRUCTUR                                                                                                                                               | AI FRAME                                | 0 HOURS                                       |      |  |
|-------------------------------------------------------------------|----------------------------------------------------------------------------------------------------------------------------------------------------------------------------------|-----------------------------------------|-----------------------------------------------|------|--|
|                                                                   |                                                                                                                                                                                  |                                         | UNOUNS                                        |      |  |
|                                                                   | BEARING WALLS<br>EXTERIOR<br>INTERIOR                                                                                                                                            |                                         | 0 HOURS<br>0 HOURS                            |      |  |
|                                                                   | NON BEARING WALLS<br>EXTERIOR<br>INTERIOR                                                                                                                                        |                                         | 0 HOURS<br>0 HOURS                            |      |  |
|                                                                   | FLOOR CONSTRUCTION                                                                                                                                                               | ON                                      | 0 HOURS                                       |      |  |
|                                                                   | ROOF CONSTRUCTIO                                                                                                                                                                 | N                                       | 0 HOURS                                       |      |  |
|                                                                   | AREA ALLOWED PER FLOOR [TABLE 506.2]<br>MAXIMUM: 18,000 S.F.<br>PROVIDED: 2,539 S.F. ASSEMBI<br><u>1,446 S.F. UTILITY</u><br>TOTAL: 3,985 S.F.<br>BUILDING HEIGHT: [TABLE 504.3] | -                                       |                                               |      |  |
|                                                                   | MAXIMUM: 60'-0"<br>PROVIDED: 38'-6"                                                                                                                                              |                                         |                                               |      |  |
|                                                                   | NUMBER OF STORIES [TABLE 504.4]<br>MAXIMUM: 2<br>PROVIDED: 2                                                                                                                     |                                         |                                               |      |  |
|                                                                   | NUMBER OF EXITS:<br>REQUIRED: 2<br>PROVIDED: 4                                                                                                                                   |                                         |                                               |      |  |
| REQUIRED SEPARATION OF OCCUPANCIES [TABLE 508.4]<br>NONE REQUIRED |                                                                                                                                                                                  |                                         |                                               |      |  |
|                                                                   | MAXIMUM FLOOR AREA ALLOWANCES PER OCCUPANT [TABLE 1004.1.2]<br>ASSEMBLY FLOOR AREAS [UNCONCENTRATED]:<br>2,539 S.F. / 15 S.F. NET = 169.2 [170] OCCUPANTS                        |                                         |                                               |      |  |
|                                                                   | UTILITY FLOOR AREAS:                                                                                                                                                             |                                         |                                               |      |  |
|                                                                   | <u>1,446 S.F. / 300 S.F. GF</u><br>TOTAL OCCUPANTS ALLOWED                                                                                                                       | ROSS                                    | = 4.82 [5] OCCUPANTS<br>= 175 OCCUPANTS       |      |  |
|                                                                   | EGRESS WIDTH REQUIRED/PROVIDED<br>175 x 0.2" = 35"/140"                                                                                                                          |                                         | STAIR WIDTH REQUIRED/PROVID<br>NOT APPLICABLE | ED   |  |
|                                                                   | COMMON PATH OF EGRESS TRAVEL [TABL<br>MAXIMUM:<br>ACTUAL:                                                                                                                        | <b>E 1006.2.1]</b><br>75'-0"<br>45'-10" |                                               |      |  |
|                                                                   | EXIT TRAVEL DISTANCE [TABLE 1017.2]<br>MAXIMUM:<br>ACTUAL:                                                                                                                       | 250'-0"<br>98'-5"                       |                                               |      |  |
|                                                                   | SANITARY FIXTURE COUNTS [TABLE 2902.1                                                                                                                                            | 1]:                                     |                                               |      |  |
|                                                                   |                                                                                                                                                                                  | REQUIRED                                | [ASSEMBLY] T                                  | ΓΟΤΑ |  |
|                                                                   | MEN<br>LAVATORY<br>WATER CLOSET<br>URINAL                                                                                                                                        |                                         | 1<br>2<br>-                                   |      |  |
|                                                                   |                                                                                                                                                                                  |                                         |                                               |      |  |

WOMEN LAVATORY WATER CLOSET OTHER SERVICE SINK DRINKING FOUNTAIN

NOTES DRINKING WATER WILL BE PROVIDED DURING EVENTS