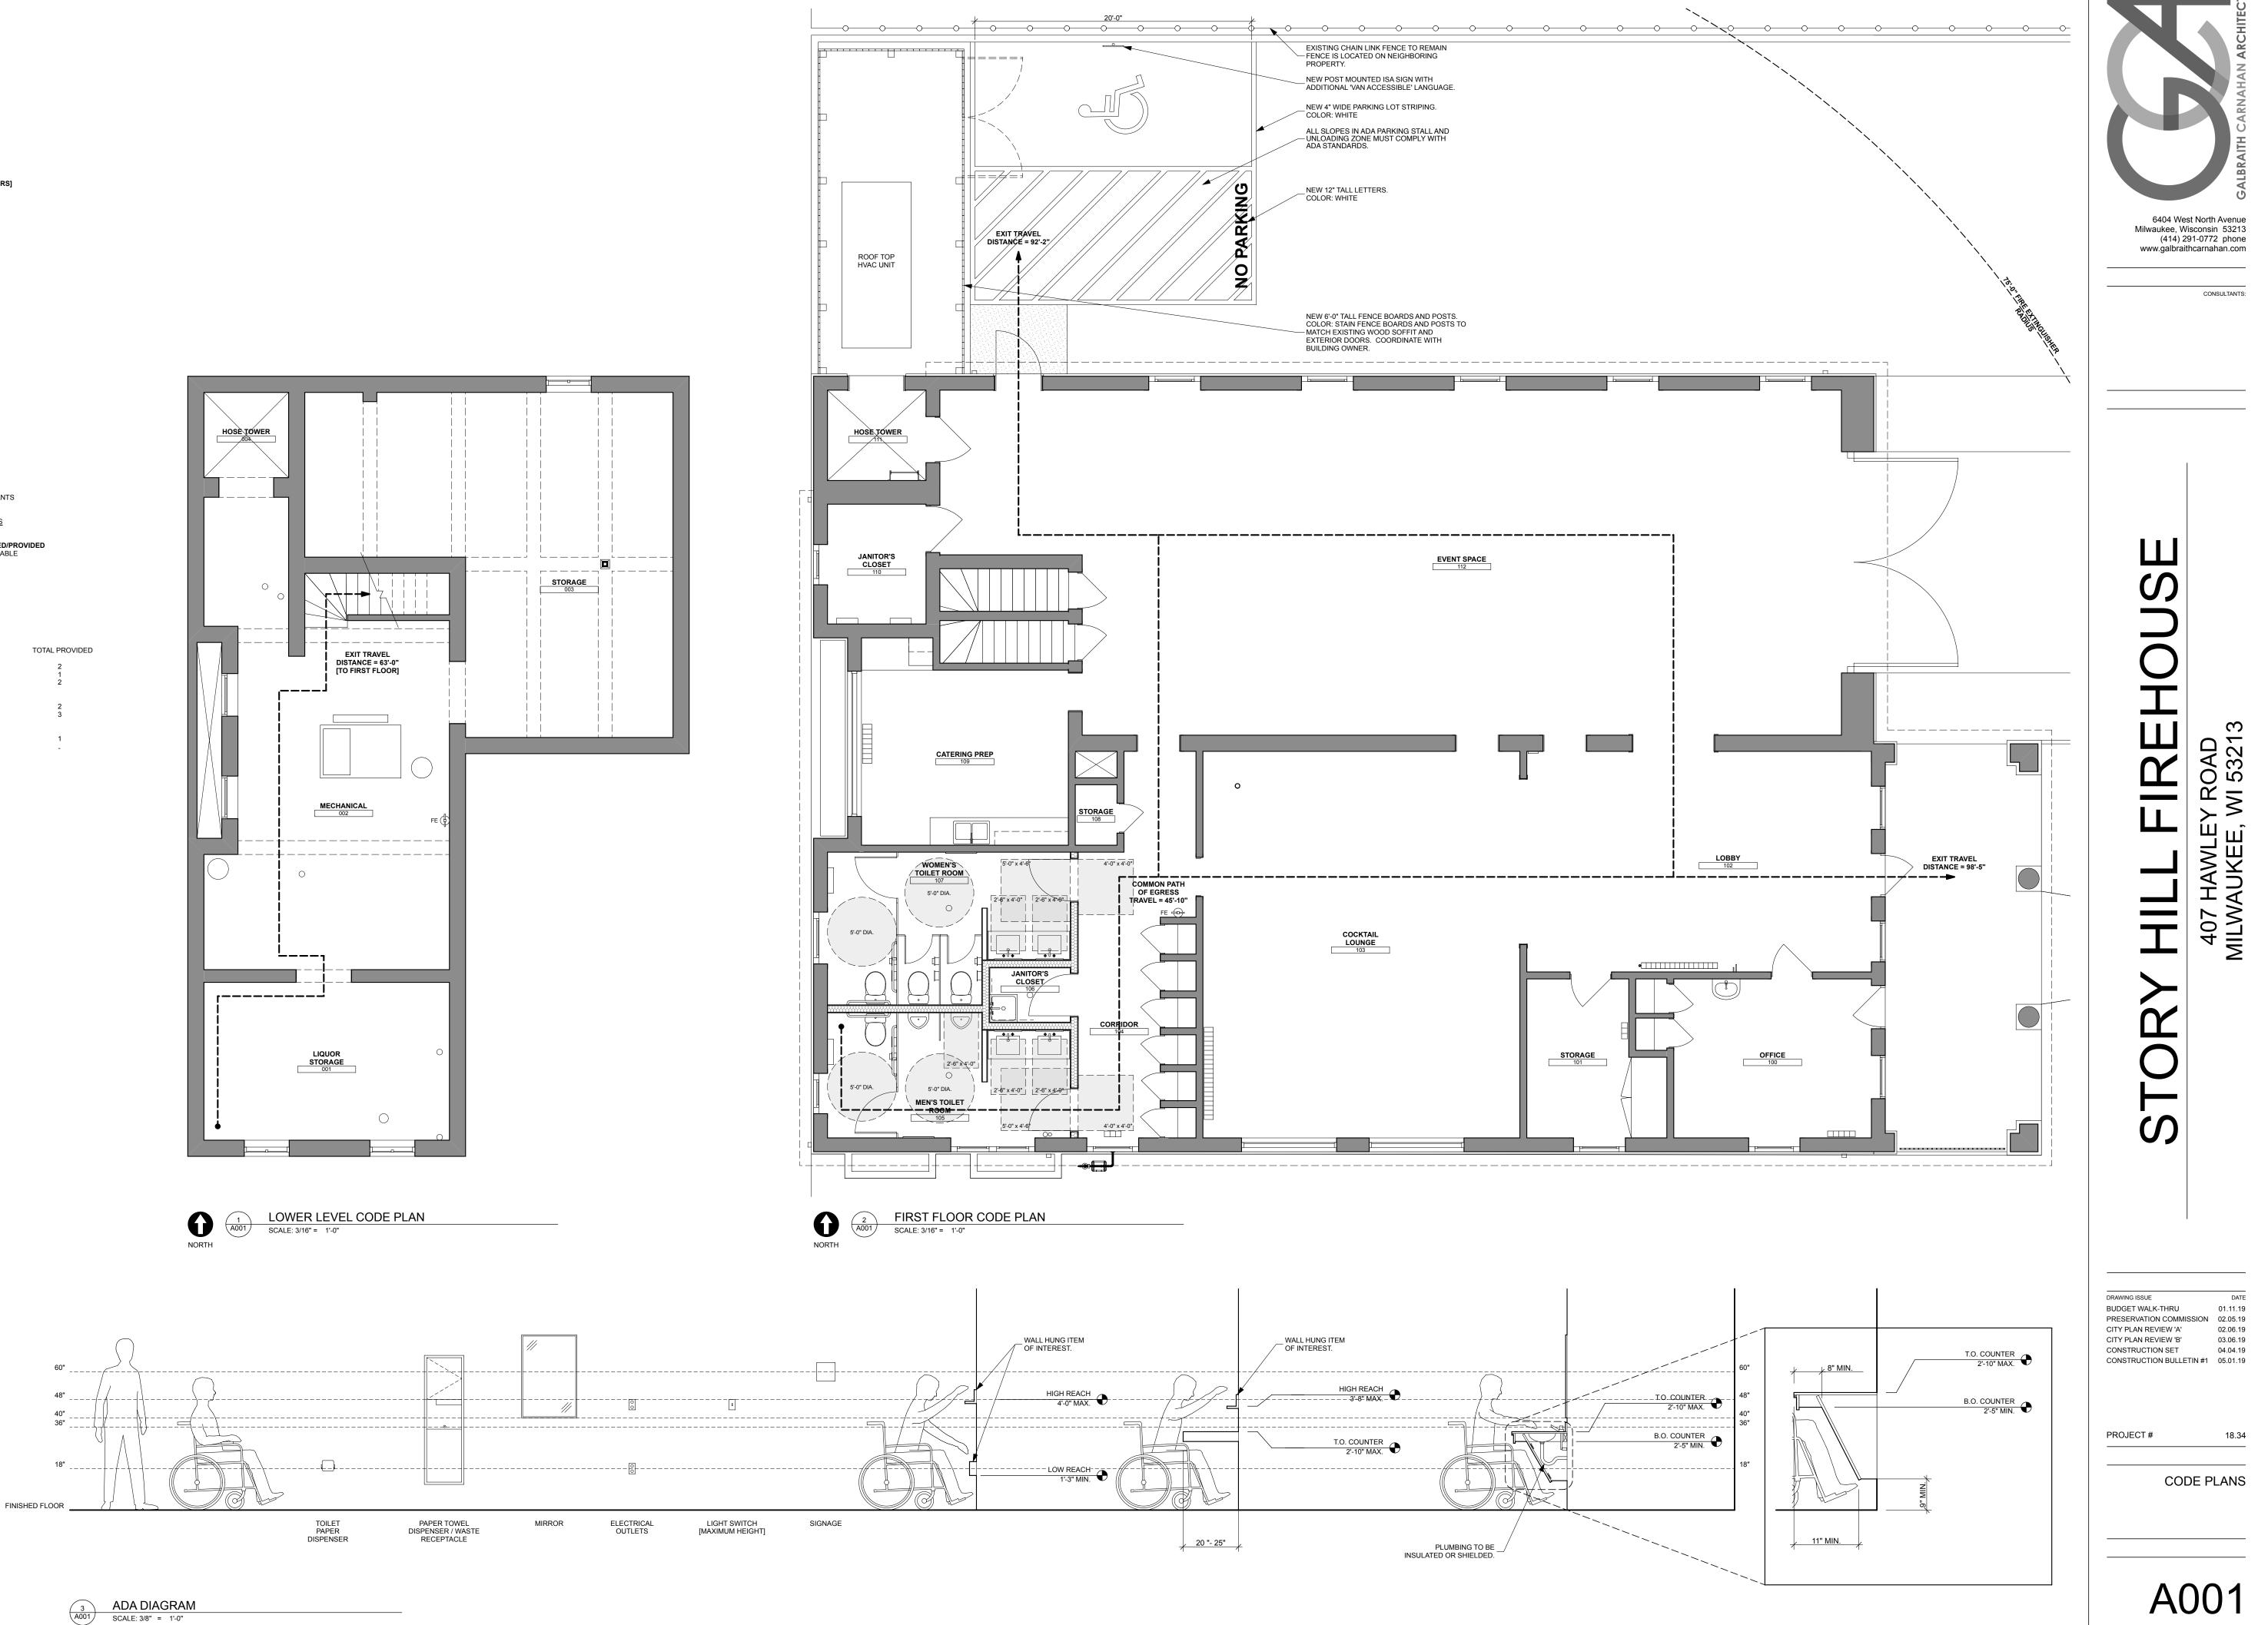

## **GENERAL INFORMATION**

USE AND OCCUPANCY: ASSEMBLY [A-2] : BANQUET HALL CONSTRUCTION TYPE: TYPE VB - UNPROTECTED [SPRINKLERED]

FIRE-RESISTANCE RATING REQUIREMENTS FOR BUILDING ELEMENTS [HOURS] HOURLY RATINGS

|                                                                   | HOURLY RATINGS<br>PRIMARY STRUCTUR                                                                                                                                               | AI FRAME                                | 0 HOURS                                       |      |  |
|-------------------------------------------------------------------|----------------------------------------------------------------------------------------------------------------------------------------------------------------------------------|-----------------------------------------|-----------------------------------------------|------|--|
|                                                                   |                                                                                                                                                                                  |                                         | UNOUNS                                        |      |  |
|                                                                   | BEARING WALLS<br>EXTERIOR<br>INTERIOR                                                                                                                                            |                                         | 0 HOURS<br>0 HOURS                            |      |  |
|                                                                   | NON BEARING WALLS<br>EXTERIOR<br>INTERIOR                                                                                                                                        |                                         | 0 HOURS<br>0 HOURS                            |      |  |
|                                                                   | FLOOR CONSTRUCTION                                                                                                                                                               | ON                                      | 0 HOURS                                       |      |  |
|                                                                   | ROOF CONSTRUCTIO                                                                                                                                                                 | N                                       | 0 HOURS                                       |      |  |
|                                                                   | AREA ALLOWED PER FLOOR [TABLE 506.2]<br>MAXIMUM: 18,000 S.F.<br>PROVIDED: 2,539 S.F. ASSEMBI<br><u>1,446 S.F. UTILITY</u><br>TOTAL: 3,985 S.F.<br>BUILDING HEIGHT: [TABLE 504.3] | -                                       |                                               |      |  |
|                                                                   | MAXIMUM: 60'-0"<br>PROVIDED: 38'-6"                                                                                                                                              |                                         |                                               |      |  |
|                                                                   | NUMBER OF STORIES [TABLE 504.4]<br>MAXIMUM: 2<br>PROVIDED: 2                                                                                                                     |                                         |                                               |      |  |
|                                                                   | NUMBER OF EXITS:<br>REQUIRED: 2<br>PROVIDED: 4                                                                                                                                   |                                         |                                               |      |  |
| REQUIRED SEPARATION OF OCCUPANCIES [TABLE 508.4]<br>NONE REQUIRED |                                                                                                                                                                                  |                                         |                                               |      |  |
|                                                                   | MAXIMUM FLOOR AREA ALLOWANCES PER OCCUPANT [TABLE 1004.1.2]<br>ASSEMBLY FLOOR AREAS [UNCONCENTRATED]:<br>2,539 S.F. / 15 S.F. NET = 169.2 [170] OCCUPANTS                        |                                         |                                               |      |  |
|                                                                   | UTILITY FLOOR AREAS:                                                                                                                                                             |                                         |                                               |      |  |
|                                                                   | <u>1,446 S.F. / 300 S.F. GF</u><br>TOTAL OCCUPANTS ALLOWED                                                                                                                       | ROSS                                    | = 4.82 [5] OCCUPANTS<br>= 175 OCCUPANTS       |      |  |
|                                                                   | EGRESS WIDTH REQUIRED/PROVIDED<br>175 x 0.2" = 35"/140"                                                                                                                          |                                         | STAIR WIDTH REQUIRED/PROVID<br>NOT APPLICABLE | ED   |  |
|                                                                   | COMMON PATH OF EGRESS TRAVEL [TABL<br>MAXIMUM:<br>ACTUAL:                                                                                                                        | <b>E 1006.2.1]</b><br>75'-0"<br>45'-10" |                                               |      |  |
|                                                                   | EXIT TRAVEL DISTANCE [TABLE 1017.2]<br>MAXIMUM:<br>ACTUAL:                                                                                                                       | 250'-0"<br>98'-5"                       |                                               |      |  |
|                                                                   | SANITARY FIXTURE COUNTS [TABLE 2902.1                                                                                                                                            | 1]:                                     |                                               |      |  |
|                                                                   |                                                                                                                                                                                  | REQUIRED                                | [ASSEMBLY] T                                  | ΓΟΤΑ |  |
|                                                                   | MEN<br>LAVATORY<br>WATER CLOSET<br>URINAL                                                                                                                                        |                                         | 1<br>2<br>-                                   |      |  |
|                                                                   |                                                                                                                                                                                  |                                         |                                               |      |  |

WOMEN LAVATORY WATER CLOSET OTHER SERVICE SINK DRINKING FOUNTAIN

NOTES DRINKING WATER WILL BE PROVIDED DURING EVENTS