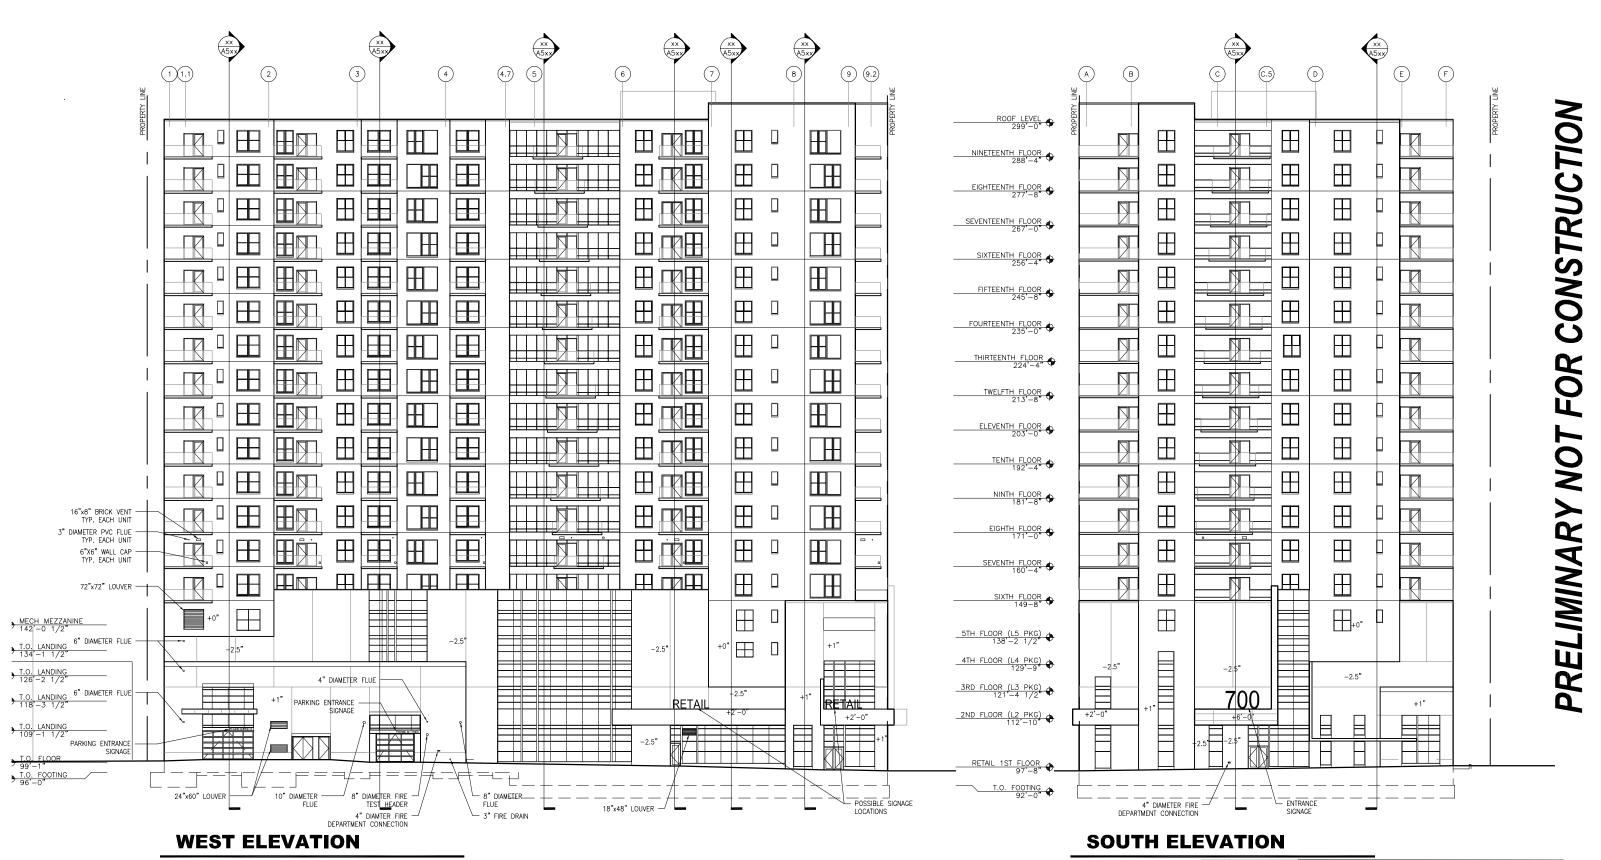

- Surface Modulation: The surface modulation as been resolved between Scott Kindness and Greg Patin via phone conference on 10/8/09. Please find attached an illustration diagramming the material modulations. The encroachment of 1" over the property line complies with zoning regulations found in Chapter 245, section 245-4.19, Permissible Projections and Encroachments.
- 2. Windows on Parking Levels: Please find attached a design detail of the vehicle screening at the window openings at the parking levels.
- 3. Glazing Samples: These will be provided at the 10/19 City plan commission meeting.
- 4. Colors: The mortar colors are to match the brick colors.
  - a. Rum Raisin: Western Pre-blended W-67
  - b. Alaskan White: Western Pre-blended W-5
- 5. Mechanical Wall vents: Please find attached an elevation drawing indicating the locations of vents and mechanical louvers.
  - a. The color of the louvers to match the adjacent material color
  - b. The color of the plumbing vents will match adjacent material color.
  - c. Vents for fire protection will be natural aluminum finish.
- 6. Signage: Proposed signage locations are illustrated on the attached elevations.
- 7. DPW: The civil consultant has been in contact with DPW regarding the stormwater management requirements and has determined no stormwater management is required. In the comments received on 10/14/09, DPW confirms that this property does not require storm water management.
- 8. The building design complies with the fire separation requirement for openings. The design team will be meeting with a plan reviewer next week Thursday, October 22 for a preliminary plan review.

## KILBOURN AND VAN BUREN

DATE: 10\_14\_09

**KILBOURN AND VAN BUREN** 

DATE: 10\_14\_09

SCALE: AS NOTED