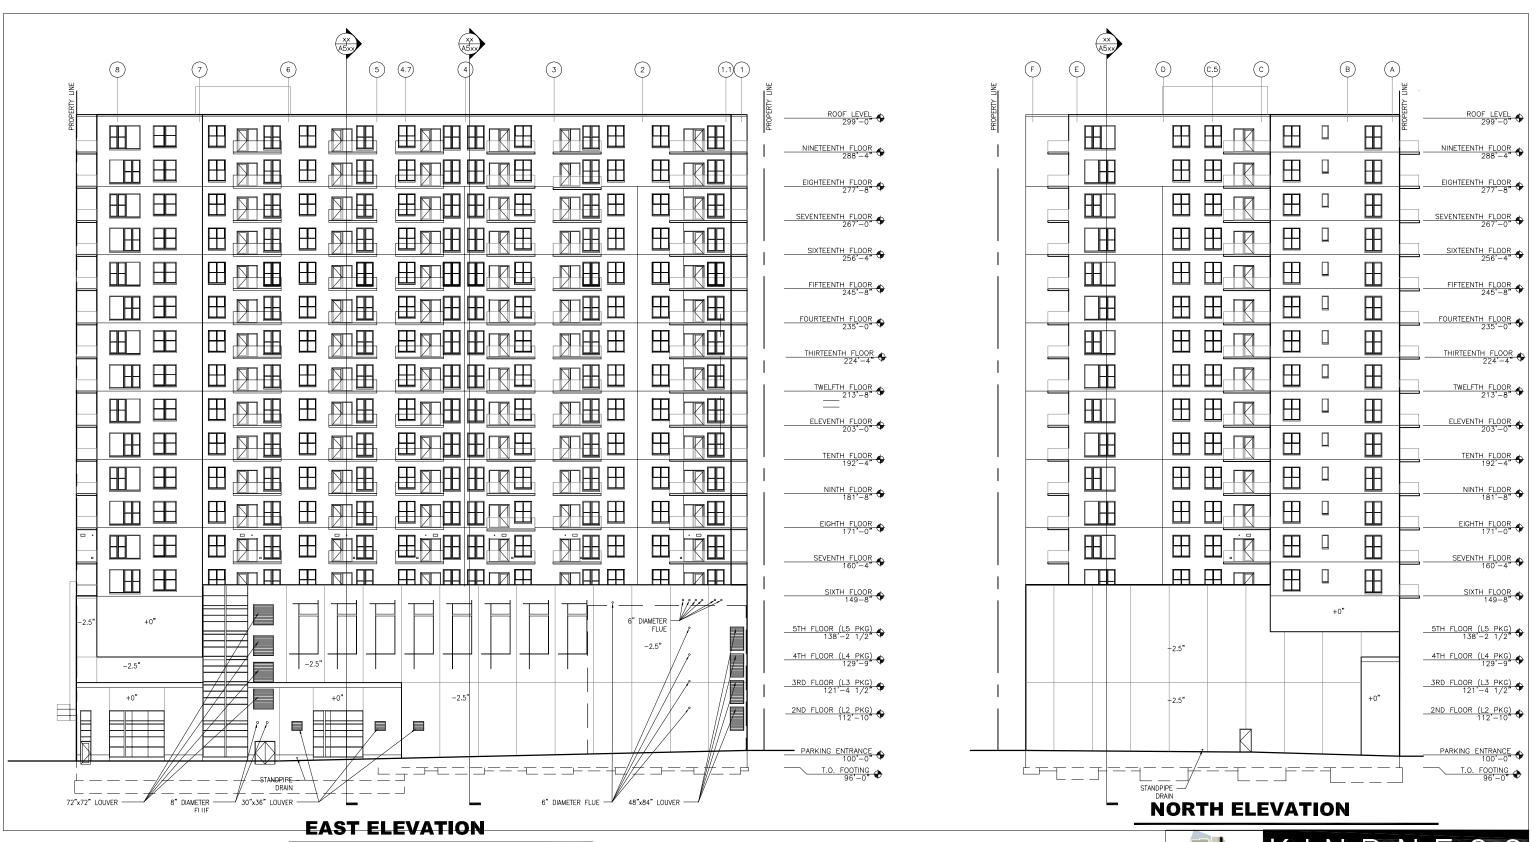

- Surface Modulation: The surface modulation as been resolved between Scott Kindness and Greg Patin via phone conference on 10/8/09. Please find attached an illustration diagramming the material modulations. The encroachment of 1" over the property line complies with zoning regulations found in Chapter 245, section 245-4.19, Permissible Projections and Encroachments.
- 2. Windows on Parking Levels: Please find attached a design detail of the vehicle screening at the window openings at the parking levels.
- 3. Glazing Samples: These will be provided at the 10/19 City plan commission meeting.
- 4. Colors: The mortar colors are to match the brick colors.
  - a. Rum Raisin: Western Pre-blended W-67
  - b. Alaskan White: Western Pre-blended W-5
- 5. Mechanical Wall vents: Please find attached an elevation drawing indicating the locations of vents and mechanical louvers.
  - a. The color of the louvers to match the adjacent material color
  - b. The color of the plumbing vents will match adjacent material color.
  - c. Vents for fire protection will be natural aluminum finish.
- 6. Signage: Proposed signage locations are illustrated on the attached elevations.
- 7. DPW: The civil consultant has been in contact with DPW regarding the stormwater management requirements and has determined no stormwater management is required. In the comments received on 10/14/09, DPW confirms that this property does not require storm water management.
- 8. The building design complies with the fire separation requirement for openings. The design team will be meeting with a plan reviewer next week Thursday, October 22 for a preliminary plan review.

## KINDNESS

architecture + planning
517e menomonee st. MILWAUKEE wi 53202