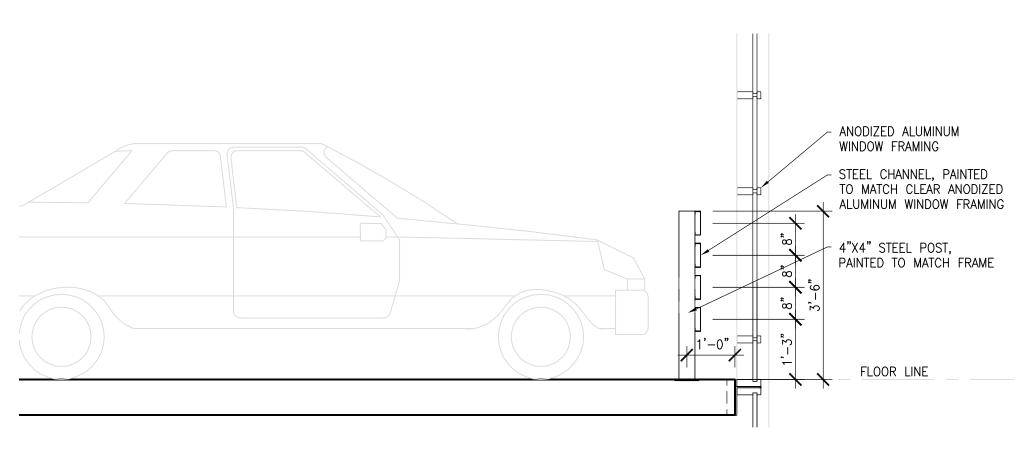

- Surface Modulation: The surface modulation as been resolved between Scott Kindness and Greg Patin via phone conference on 10/8/09. Please find attached an illustration diagramming the material modulations. The encroachment of 1" over the property line complies with zoning regulations found in Chapter 245, section 245-4.19, Permissible Projections and Encroachments.
- 2. Windows on Parking Levels: Please find attached a design detail of the vehicle screening at the window openings at the parking levels.
- 3. Glazing Samples: These will be provided at the 10/19 City plan commission meeting.
- 4. Colors: The mortar colors are to match the brick colors.
  - a. Rum Raisin: Western Pre-blended W-67
  - b. Alaskan White: Western Pre-blended W-5
- 5. Mechanical Wall vents: Please find attached an elevation drawing indicating the locations of vents and mechanical louvers.
  - a. The color of the louvers to match the adjacent material color
  - b. The color of the plumbing vents will match adjacent material color.
  - c. Vents for fire protection will be natural aluminum finish.
- 6. Signage: Proposed signage locations are illustrated on the attached elevations.
- 7. DPW: The civil consultant has been in contact with DPW regarding the stormwater management requirements and has determined no stormwater management is required. In the comments received on 10/14/09, DPW confirms that this property does not require storm water management.
- 8. The building design complies with the fire separation requirement for openings. The design team will be meeting with a plan reviewer next week Thursday, October 22 for a preliminary plan review.

1

1/2" = 1'-0"

## DETAIL - VEHICLE SCREENING

**KILBOURN AND VAN BUREN** 

DATE. 10.16.09

SCALE: AS NOTED