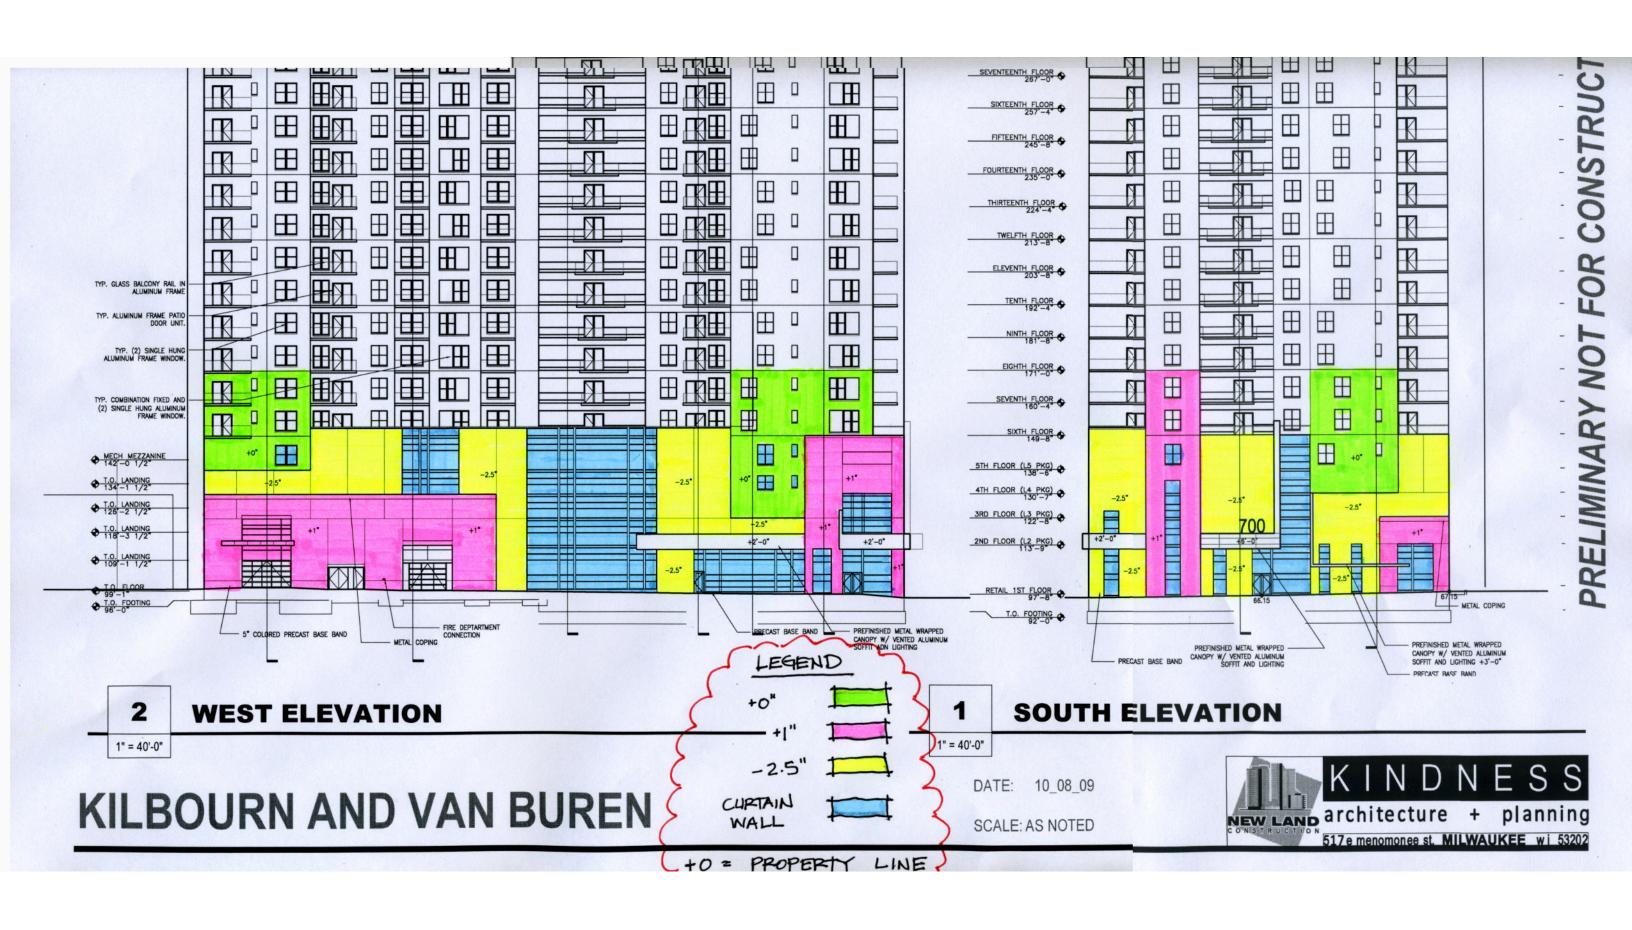

- Surface Modulation: The surface modulation as been resolved between Scott Kindness and Greg Patin via phone conference on 10/8/09. Please find attached an illustration diagramming the material modulations. The encroachment of 1" over the property line complies with zoning regulations found in Chapter 245, section 245-4.19, Permissible Projections and Encroachments.
- 2. Windows on Parking Levels: Please find attached a design detail of the vehicle screening at the window openings at the parking levels.
- 3. Glazing Samples: These will be provided at the 10/19 City plan commission meeting.
- 4. Colors: The mortar colors are to match the brick colors.
  - a. Rum Raisin: Western Pre-blended W-67
  - b. Alaskan White: Western Pre-blended W-5
- 5. Mechanical Wall vents: Please find attached an elevation drawing indicating the locations of vents and mechanical louvers.
  - a. The color of the louvers to match the adjacent material color
  - b. The color of the plumbing vents will match adjacent material color.
  - c. Vents for fire protection will be natural aluminum finish.
- 6. Signage: Proposed signage locations are illustrated on the attached elevations.
- 7. DPW: The civil consultant has been in contact with DPW regarding the stormwater management requirements and has determined no stormwater management is required. In the comments received on 10/14/09, DPW confirms that this property does not require storm water management.
- 8. The building design complies with the fire separation requirement for openings. The design team will be meeting with a plan reviewer next week Thursday, October 22 for a preliminary plan review.