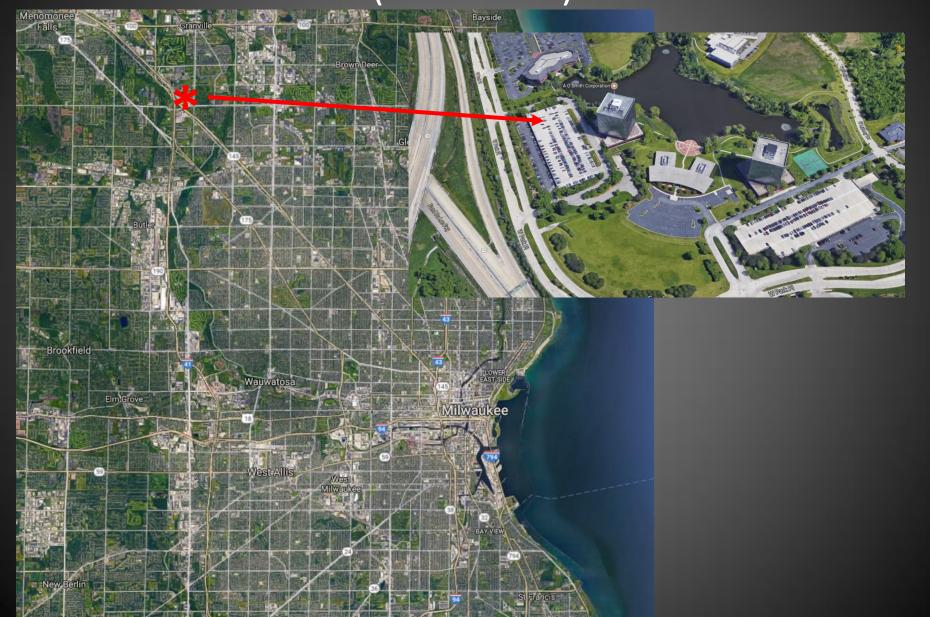

### Park Place

The Park Place TID No. 91 was created in 2017 through Common Council Resolution 170504 to address rising office and retail vacancies at the Park Place Office Park on the City's northwest side.

Of the funds created for the TID, a \$300,000 business attraction/retention fund was created.

Broken Egg Family Restaurant Opened in 2019 activating 4,990 square feet of retail space in the former Ruby Tuesday restaurant at 10843 West Park Place.