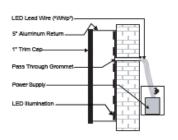

A

FRONT-LIT CHANNEL LETTER --- To Read: BRO EGG [Single Stroke LED]

Size: 9.3"

Quantity:1

--- Digital Print

- --- 3/16" Impact Modified Acrylic (WHITE #2447 or #7328)(quality upgrade due to sign design)
- --- 1" Trimcap (Standard Stock Color)
- --- 3" .040 Returns (Standard Stock Color)
- --- White Aluminum ACM Backs

FRONT-LIT CHANNEL LOGO [Grid Stroke LED]

Size: 35.22" x 44"

Quantity: 1 ( Ken and cracked egg)

- --- Digital Print
- --- 3/16" Impact Modified Acrylic (WHITE) (quality upgrade due to sign design)
- --- 1" Trimcap (Standard Stock Color) metal clips
- --- 3" .040 Returns (Standard Stock Color)
- --- White Aluminum ACM Backs

FRONT-LIT CHANNEL LOGO [Grid Stroke LED]

Size: 8.5" x 72" Quantity:1

- --- Digital Print
- --- 3/16" Impact Modified Acrylic (WHITE) (quality upgrade due to sign design)
- --- 1" Trimcap (Standard Stock Color) metal clips
- --- 3".040 Returns (Standard Stock Color)
- --- White Aluminum ACM Backs

FLUSH MOUNTING: Direct to Wall --- Paper Pattern --- 1/4" Threaded Rod & Riv Nuts Power Supplies and UL Labels included on Illuminated Projects.