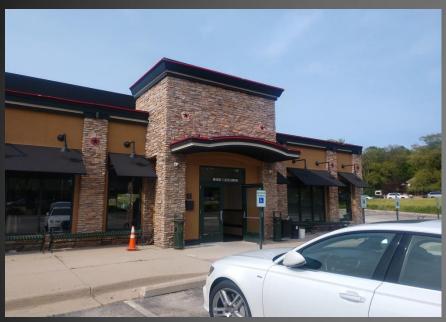

Of the funds created for the TID, a \$300,000 business attraction/retention fund was created.

Broken Egg Family Restaurant Opened in 2019 activating 4,990 square feet of retail space in the former Ruby Tuesday restaurant at 10843 West Park Place.

#### 10843 W. Park Place (Signage)

Property owner: GREEN PARTNERSHIP LLC,

Business: Broken Egg, LLC DBA Broken Egg Family Restaurant (Applicant)

| Project Details | Cost Estimate | Vendor  |
|-----------------|---------------|---------|
| Signage Work    | \$4,021.60    | Optimum |