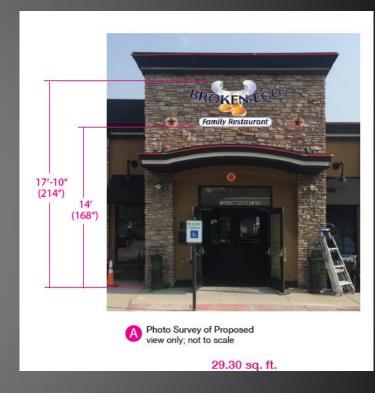

#### 10843 W. Park Place (Signage)

Property owner: GREEN PARTNERSHIP LLC,

Business: Broken Egg, LLC DBA Broken Egg Family Restaurant (Applicant)

| Project Details | Cost Estimate | Vendor  |
|-----------------|---------------|---------|
| Signage Work    | \$4,021.60    | Optimum |

#### 10843 W. Park Place (Signage)

Property owner: GREEN PARTNERSHIP LLC,

Business: Broken Egg, LLC DBA Broken Egg Family Restaurant(Applicant)

| Work                                                                                                                                                                                                                                                                                         | Low Bid    | Contractor       |
|----------------------------------------------------------------------------------------------------------------------------------------------------------------------------------------------------------------------------------------------------------------------------------------------|------------|------------------|
| "BRO EGG" 9.3" Single Stroke, 3/16" Impact Modified Acrylic (White #2447 or #7328), 1" Trimcap, 3" .040" Returns, White Aluminum ACM Backs, 35.22" x 44"  "KEN and Cracked Eggs," 3/16" Impact Modified Acrylic (White #2447 or #7328), 1" Trimcap 3" .040 Returns, White Aluminum ACM Backs | \$3,007.99 | Optimum<br>Signs |
| Installation                                                                                                                                                                                                                                                                                 | \$850.00   |                  |
| Taxes                                                                                                                                                                                                                                                                                        | \$163.61   |                  |
| Total                                                                                                                                                                                                                                                                                        | \$4,021.60 |                  |

#### 10843 W. Park Place (Signage)

Property owner: GREEN PARTNERSHIP LLC,

Business: Broken Egg, LLC DBA Broken Egg Family Restaurant (Applicant)

5<sup>th</sup> District – Ald. Dodd TID No 91(Park Place) Zoning: PD