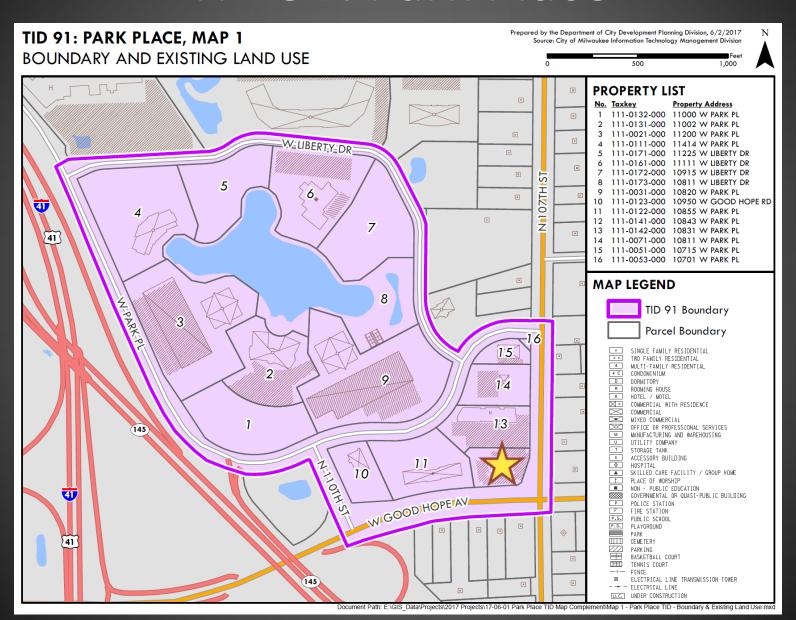

### TID 91: Park Place

5<sup>th</sup> District – Ald. Dodd TID No 91(Park Place) Zoning: PD

#### 10843 W. Park Place (Signage)

Property owner: GREEN PARTNERSHIP LLC,

Business: Broken Egg, LLC DBA Broken Egg Family Restaurant (Applicant)

| Project Details | Cost Estimate | Vendor  |
|-----------------|---------------|---------|
| Signage Work    | \$4,021.60    | Optimum |

#### 10843 W. Park Place (Signage)

Property owner: GREEN PARTNERSHIP LLC,

Business: Broken Egg, LLC DBA Broken Egg Family Restaurant (Applicant)

5<sup>th</sup> District – Ald. Dodd TID No 91(Park Place) Zoning: PD