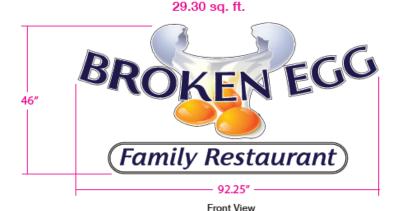

#### 10843 W. Park Place (Signage)

Property owner: GREEN PARTNERSHIP LLC,

Business: Broken Egg, LLC DBA Broken Egg Family Restaurant(Applicant)

| Work                                                                                                                                                                                                                                                                                         | Low Bid    | Contractor       |
|----------------------------------------------------------------------------------------------------------------------------------------------------------------------------------------------------------------------------------------------------------------------------------------------|------------|------------------|
| "BRO EGG" 9.3" Single Stroke, 3/16" Impact Modified Acrylic (White #2447 or #7328), 1" Trimcap, 3" .040" Returns, White Aluminum ACM Backs, 35.22" x 44"  "KEN and Cracked Eggs," 3/16" Impact Modified Acrylic (White #2447 or #7328), 1" Trimcap 3" .040 Returns, White Aluminum ACM Backs | \$3,007.99 | Optimum<br>Signs |
| Installation                                                                                                                                                                                                                                                                                 | \$850.00   |                  |
| Taxes                                                                                                                                                                                                                                                                                        | \$163.61   |                  |
| Total                                                                                                                                                                                                                                                                                        | \$4,021.60 |                  |

A

FRONT-LIT CHANNEL LETTER --- To Read: BRO EGG [Single Stroke LED]

Size: 9.3"

Quantity:1

--- Digital Print

- --- 3/16" Impact Modified Acrylic (WHITE #2447 or #7328)(quality upgrade due to sign design)
- --- 1" Trimcap (Standard Stock Color)
- --- 3" .040 Returns (Standard Stock Color)
- --- White Aluminum ACM Backs

FRONT-LIT CHANNEL LOGO [Grid Stroke LED]

Size: 35.22" x 44"

Quantity: 1 ( Ken and cracked egg)

- --- Digital Print
- --- 3/16" Impact Modified Acrylic (WHITE) (quality upgrade due to sign design)
- --- 1" Trimcap (Standard Stock Color) metal clips
- --- 3" .040 Returns (Standard Stock Color)
- --- White Aluminum ACM Backs