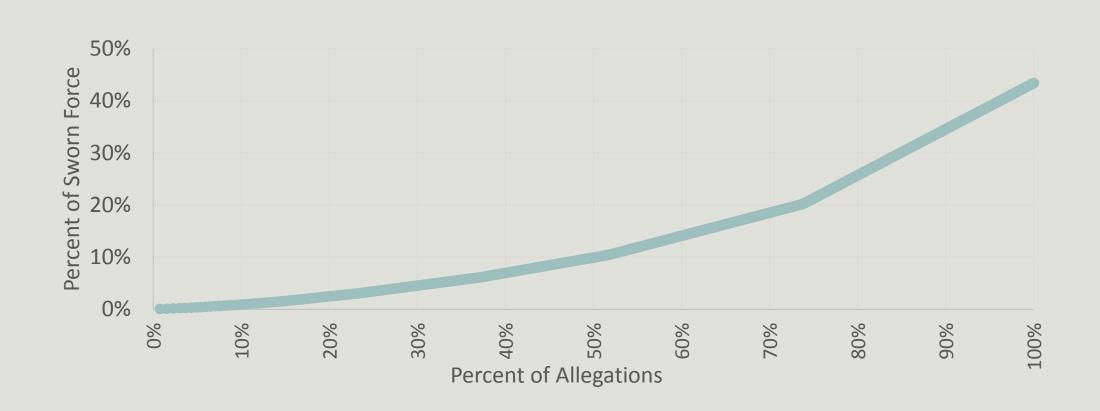

| (55.9%) | 245  | (60.3%) | 167     | (51.1%) | 174  | (59.2%) | 761   | (56.8%) | 38.9%  |
| Hispanic           | 10  | (3.2%)  | 13   | (3.2%)  | 16      | (4.9%)  | 9    | (3.1%)  | 48    | (3.6%)  | 18.4%  |
| Other Races        | 2   | (0.6%)  | 1    | (0.2%)  | 1       | (0.3%)  | 3    | (1.0%)  | 7     | (0.5%)  | 2.3%   |
| White              | 87  | (27.8%) | 83   | (20.4%) | 95      | (29.1%) | 82   | (27.9%) | 347   | (25.9%) | 35.8%  |
| Not Specified      | 34  | (10.9%) | 61   | (15.0%) | 47      | (14.4%) | 25   | (8.5%)  | 167   | (12.5%) |        |
| Grand Total        | 32  | 13      | 40   | 406     |         | 27      | 294  |         | 1340  |         |        |

### Complaint Allegations per MPD Employee (2015 - 2018)



# MPD Allegation Accumulation (2015 - 2018)