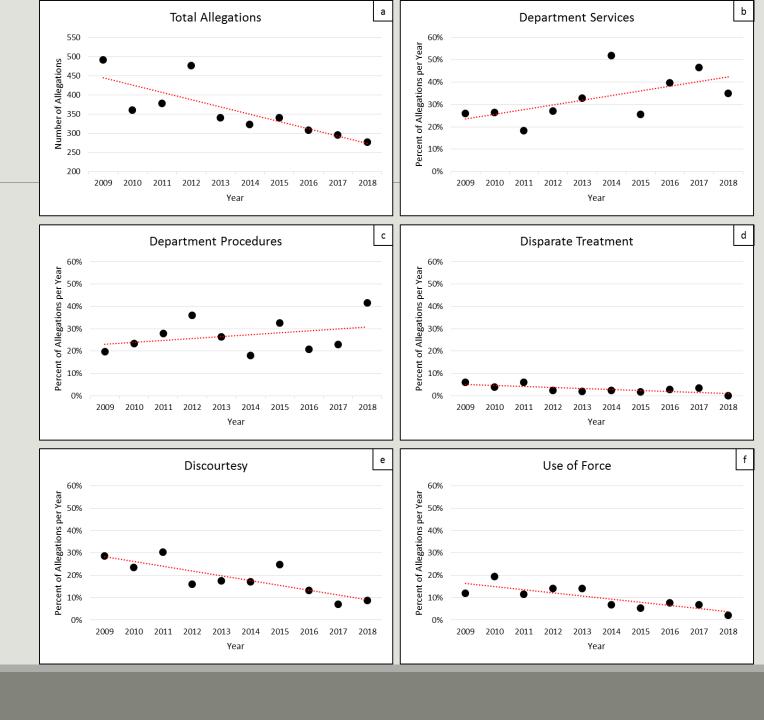

1                        | 3             | 1         | 21     | 3         |                  | 47          |
| Department Services   | 3          | 2                |                          | 3             | 1         | 3      |           | 4                | 16          |
| Discourtesy           |            |                  |                          | 1             | 1         |        |           |                  | 2           |
| Use of Force          |            |                  |                          | 1             |           |        | 1         |                  | 2           |
| Grand Total           | 21         | 2                | 1                        | 8             | 3         | 24     | 4         | 4                | 67          |

# Allegation trends



#### Number of Complaints Filed with MPD



# Allegations investigated by the MPD

|                    | OPEN | EXONERATED | FILED - INFORMATION ONLY | FILED - PENDING<br>ADDITIONAL INFORMATION | MEMBER COUNSELED | MEMBER RESIGNED | MEMBER RETIRED | No COC Violation | NOT SUSTAINED | POLICY REVIEW | REMEDIAL TRAINING | SUSTAINED | UNFOUNDED | Grand Total |
|--------------------|------|------------|--------------------------|-------------------------------------------|------------------|-----------------|----------------|------------------|---------------|---------------|-------------------|-----------|-----------|-------------|
| Competence, 1.04   | 13   |            |                          | 1                                         | 1                |                 |