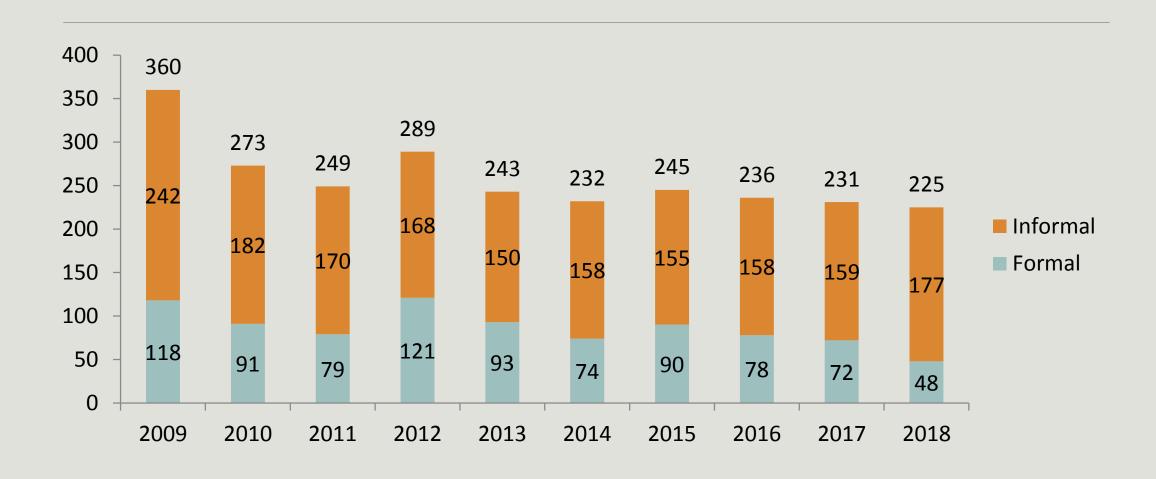

# 2018 Fire and Police Commission Citizen Complaint Report

**OVERVIEW** 

#### Citizen Complaints Investigated by the FPC



## Informal allegations investigated by the FPC

|                       | UNFOUNDED | EXONERATED | CLOSED | WITHDRAWN | RAPID | MEMBER | Grand Total |
|-----------------------|-----------|------------|--------|-----------|-------|--------|-------------|
| Department Procedures |           | 11         | 27     | 1         | 18    |        | 62          |
| Department Services   |           | 1          | 22     |           | 50    |        | 79          |
| Discourtesy           | 1         |            | 5      | 2         | 6     | 1      | 21          |
| No Allegation         |           |            | 13     |           |       |        | 13          |
| Use of Force          |           |            | 4      |           |       |        | 4           |
| <b>Grand Total</b>    | 1