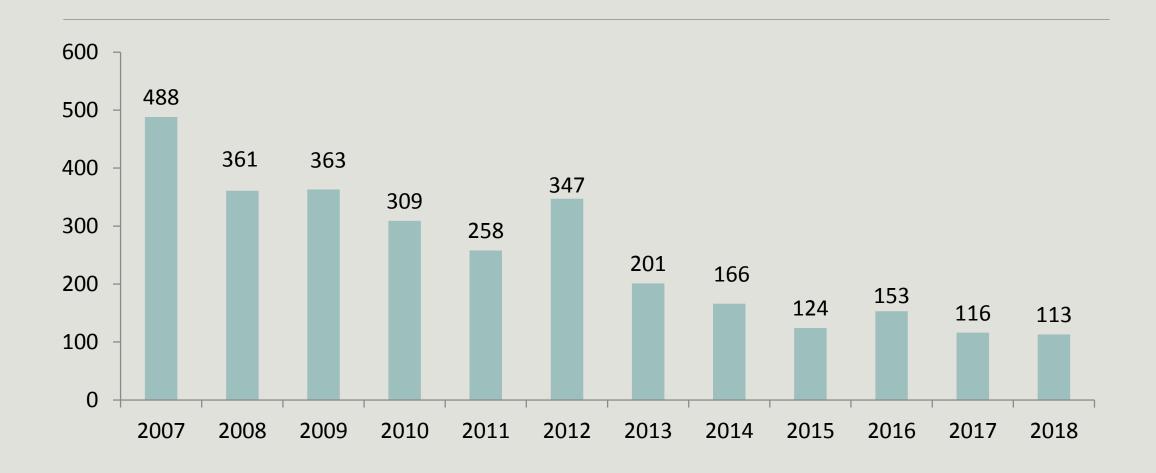

1         | 21     | 3         |                  | 47          |
| Department Services   | 3          | 2                |                          | 3             | 1         | 3      |           | 4                | 16          |
| Discourtesy           |            |                  |                          | 1             | 1         |        |           |                  | 2           |
| Use of Force          |            |                  |                          | 1             |           |        | 1         |                  | 2           |
| Grand Total           | 21         | 2                | 1                        | 8             | 3         | 24     | 4         | 4                | 67          |

# Allegation trends



#### Number of Complaints Filed with MPD



# Allegations investigated by the MPD

|                    | OPEN | EXONERATED | FILED - INFORMATION ONLY | FILED - PENDING<br>ADDITIONAL INFORMATION | MEMBER COUNSELED | MEMBER RESIGNED | MEMBER RETIRED | No COC Violation | NOT SUSTAINED | POLICY REVIEW | REMEDIAL TRAINING | SUSTAINED | UNFOUNDED | Grand Total |
|--------------------|------|------------|--------------------------|-------------------------------------------|------------------|-----------------|----------------|------------------|---------------|---------------|-------------------|-----------|-----------|-------------|
| Competence, 1.04   | 13   |            |                          | 1                                         | 1                |                 |                | 4                | 12            | 3