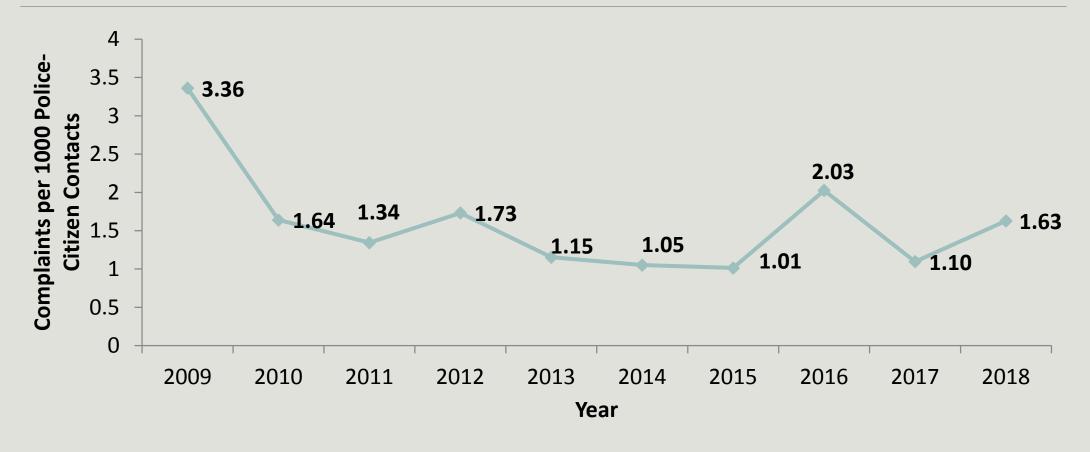

Unfounded     |               |                              |
| EMS      | Department Procedures           | Exonerated    |               |                              |
| EMS      | Department Services Discourtesy | Not sustained |               | No response from complainant |
| EMS      | Department Services             | Exonerated    |               |                              |
| EMS      | Discourtesy Department Services | Not sustained |               |                              |
| EMS      | Department Procedures           | Exonerated    |               |                              |
| N/A      | Discourtesy                     | Not sustained |               | No response from complainant |

#### Total Combined Complaints



#### Complaints per 1000 Contacts (MPD)



# Demographics of MPD employees cited in complaints

|                    | Year |         |      |         |      |         |      |         |       | 20      |       |
|--------------------|------|---------|------|---------|------|---------|------|---------|-------|---------|-------|
|                    | 20   | 15      | 2016 |         | 2017 |         | 2018 |         | TOTAL |         | MPD   |
| Female             | 52   | (15.6%) | 48   | (13.7%) | 39   | (13.5%) | 44   | (14.9%) | 183   | (14.4%) | 16.4% |
| Male               | 276  | (82.9%) | 303  | (86.3%) | 249  | (86.5%) | 248  | (84.1%) | 1076  | (84.9%) | 83.6% |
| Not Specified      | 5    | (1.5%)  | 0    | (0.0%)  | 0    | (0.0%)  | 3    | (1.0%)  | 8     | (0.6%)  |       |
| <b>Grand Total</b> | 33   | 33      | 351