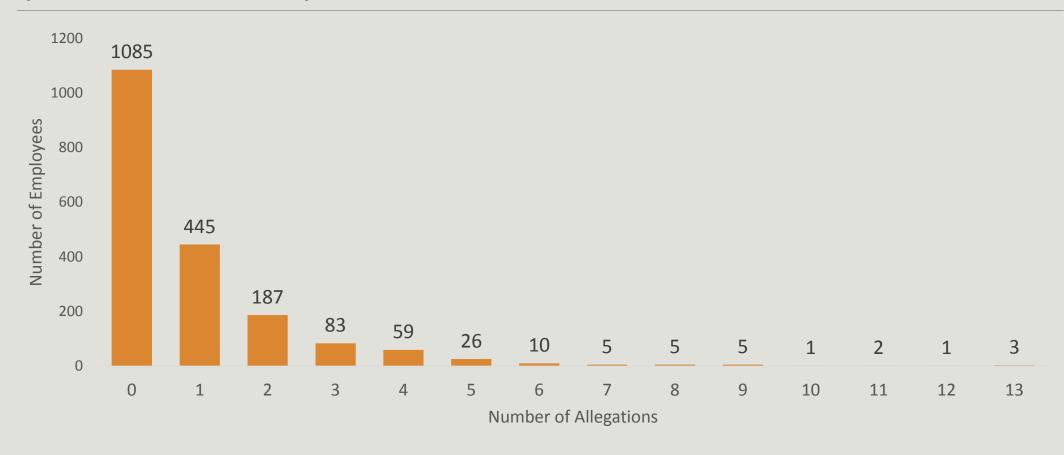

| (0.7%)  | 4.0%   |
| Black              | 175 | (55.9%) | 245  | (60.3%) | 167     | (51.1%) | 174  | (59.2%) | 761   | (56.8%) | 38.9%  |
| Hispanic           | 10  | (3.2%)  | 13   | (3.2%)  | 16      | (4.9%)  | 9    | (3.1%)  | 48    | (3.6%)  | 18.4%  |
| Other Races        | 2   | (0.6%)  | 1    | (0.2%)  | 1       | (0.3%)  | 3    | (1.0%)  | 7     | (0.5%)  | 2.3%   |
| White              | 87  | (27.8%) | 83   | (20.4%) | 95      | (29.1%) | 82   | (27.9%) | 347   | (25.9%) | 35.8%  |
| Not Specified      | 34  | (10.9%) | 61   | (15.0%) | 47      | (14.4%) | 25   | (8.5%)  | 167   | (12.5%) |        |
| Grand Total        | 32  | 13      | 40   | 406     |         | 27      | 294  |         | 1340  |         |        |

### Complaint Allegations per MPD Employee (2015 - 2018)



# MPD Allegation Accumulation (2015 - 2018)