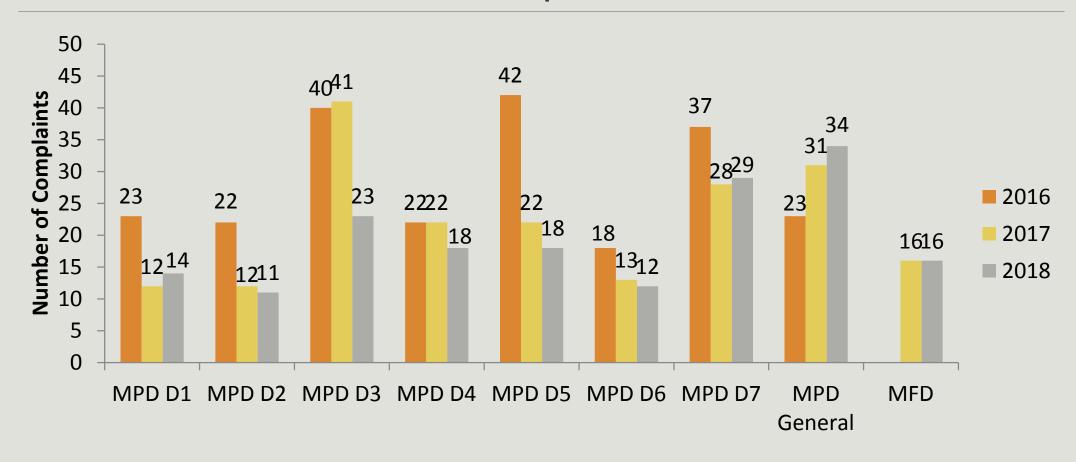

MS      | Department Services             | Unfounded     |               |                              |
| EMS      | Department Procedures           | Exonerated    |               |                              |
| EMS      | Department Services Discourtesy | Not sustained |               | No response from complainant |
| EMS      | Department Services             | Exonerated    |               |                              |
| EMS      | Discourtesy Department Services | Not sustained |               |                              |
| EMS      | Department Procedures           | Exonerated    |               |                              |
| N/A      | Discourtesy                     | Not sustained |               | No response from complainant |

#### Total Combined Complaints



#### Complaints per 1000 Contacts (MPD)



# Demographics of MPD employees cited in complaints

|                    | Year |         |      |         |      |         |      |         |       | 20      |       |
|--------------------|------|---------|------|---------|------|---------|------|---------|-------|---------|-------|
|                    | 20   | 15      | 2016 |         | 2017 |         | 2018 |         | TOTAL |         | MPD   |
| Female             | 52   | (15.6%) | 48   | (13.7%) | 39   | (13.5%) | 44   | (14.9%) | 183   | (14.4%) | 16.4% |
| Male               | 276  | (82.9%) | 303  | (86.3%) | 249  | (86.5%) | 248  | (84.1%) | 1076  | (84.9%) | 83.6% |
| Not Specified      | 5    | (1.5%)  | 0    | (0.0%)  | 0    | (0.0%)  | 3    | (1.0%)  | 8     | (0.6%)  |       |