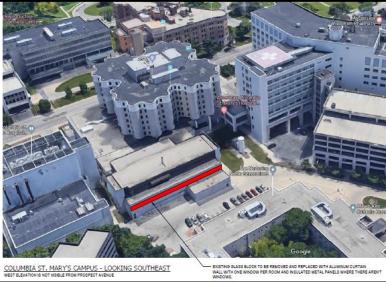

File No. 190406. Substitute resolution relating to a Minor Modification to the Detailed Planned Development known as Columbia St. Mary's Main Hospital to allow new exterior windows on the building located at 2323 North Lake Drive, on the west side of North Lake Drive, north of East North Avenue, in the 3<sup>rd</sup> Aldermanic District.

## File No. 190406. Site Context Photos

Freditck Book House Friank Lloyd Wright

Ascension Calumbia

St. Many's Hospital

Whole Foods Market

North Point over

View from North Lake Drive looking north

Aerial looking south-east