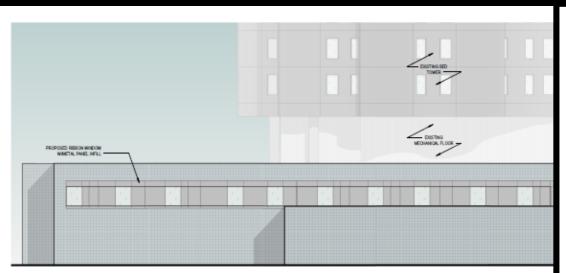

File No. 190406. Substitute resolution relating to a Minor Modification to the Detailed Planned Development known as Columbia St. Mary's Main Hospital to allow new exterior windows on the building located at 2323 North Lake Drive, on the west side of North Lake Drive, north of East North Avenue, in the 3<sup>rd</sup> Aldermanic District.



## File No. 190406. Site Context Photos



Freditck Book House Friank Lloyd Wright

Ascension Calumbia

St. Many's Hospital

Whole Foods Market

North Point over

View from North Lake Drive looking north



Aerial looking south-east



View from North Lake Drive looking south-west

## File No. 190406. Exhibit Images.



PARTIAL EAST PRESENTATION ELEVATION
3927 - 11-47





## File No. 190406. Exhibit Images.