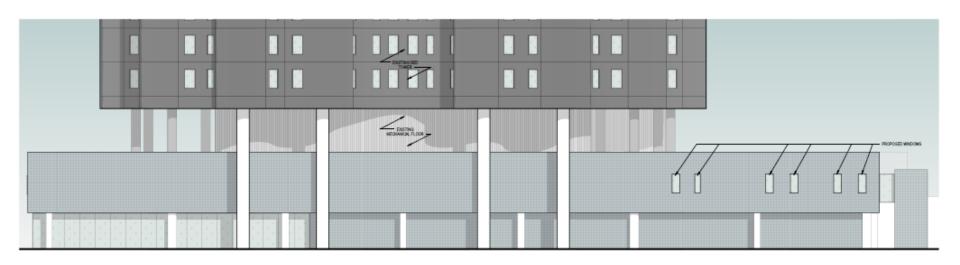

## File No. 190406. Exhibit Images.

PARTIAL EAST PRESENTATION ELEVATION
3927 - 11-47