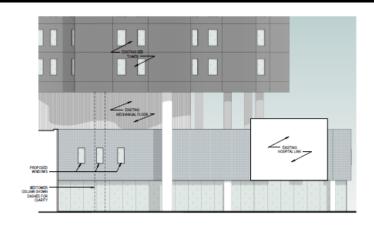

File No. 190406. Substitute resolution relating to a Minor Modification to the Detailed Planned Development known as Columbia St. Mary's Main Hospital to allow new exterior windows on the building located at 2323 North Lake Drive, on the west side of North Lake Drive, north of East North Avenue, in the 3<sup>rd</sup> Aldermanic District.



## File No. 190406. Site Context Photos



Freditck Book House Friank Lloyd Wright

Ascension Calumbia

St. Many's Hospital

Whole Foods Market

North Point over

View from North Lake Drive looking north



Aerial looking south-east



View from North Lake Drive looking south-west

## File No. 190406. Exhibit Images.



PARTIAL EAST PRESENTATION ELEVATION
3927 - 11-47





## File No. 190406. Exhibit Images.