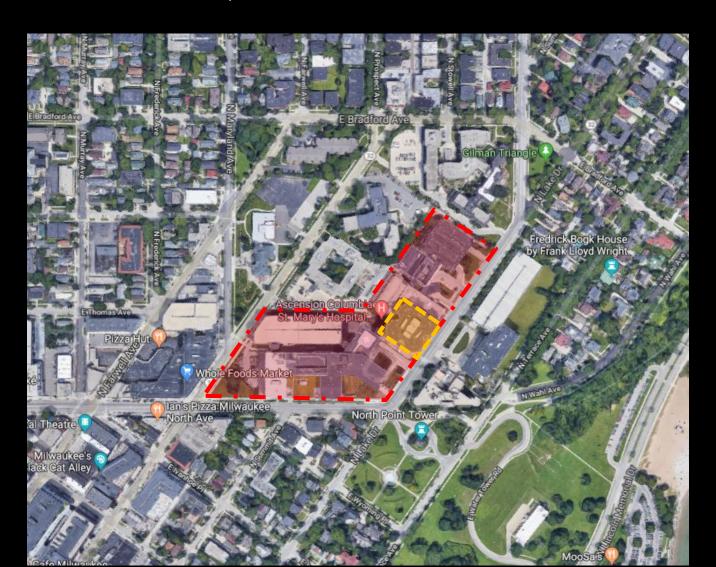

## File No. 190406. Site Context Photos

Freditck Book House Friank Lloyd Wright

Ascension Calumbia

St. Many's Hospital

Whole Foods Market

North Point over

View from North Lake Drive looking north

Aerial looking south-east