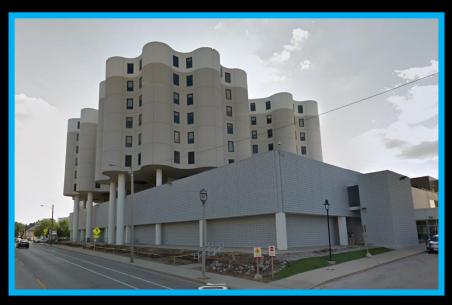

File No. 190406. Substitute resolution relating to a Minor Modification to the Detailed Planned Development known as Columbia St. Mary's Main Hospital to allow new exterior windows on the building located at 2323 North Lake Drive, on the west side of North Lake Drive, north of East North Avenue, in the 3<sup>rd</sup> Aldermanic District.



## File No. 190406. Site Context Photos



Freditck Book House Friank Lloyd Wright

Ascension Calumbia

St. Many's Hospital

Whole Foods Market

North Point over

View from North Lake Drive looking north



Aerial looking south-east



View from North Lake Drive looking south-west

## File No. 190406. Exhibit Images.



PARTIAL EAST PRESENTATION ELEVATION
3927 - 11-47





## File No. 190406. Exhibit Images.