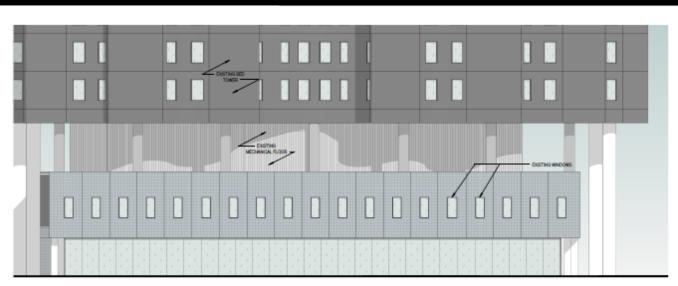

## File No. 190406. Exhibit Images.

PARTIAL EAST PRESENTATION ELEVATION
3927 - 11-47