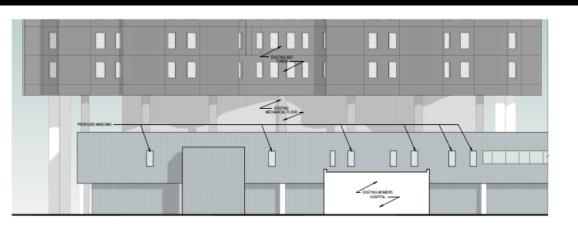

File No. 190406. Substitute resolution relating to a Minor Modification to the Detailed Planned Development known as Columbia St. Mary's Main Hospital to allow new exterior windows on the building located at 2323 North Lake Drive, on the west side of North Lake Drive, north of East North Avenue, in the 3<sup>rd</sup> Aldermanic District.



## File No. 190406. Site Context Photos



Freditck Book House Friank Lloyd Wright

Ascension Calumbia

St. Many's Hospital

Whole Foods Market

North Point over

View from North Lake Drive looking north



Aerial looking south-east



View from North Lake Drive looking south-west

## File No. 190406. Exhibit Images.



PARTIAL EAST PRESENTATION ELEVATION
3927 - 11-47





## File No. 190406. Exhibit Images.