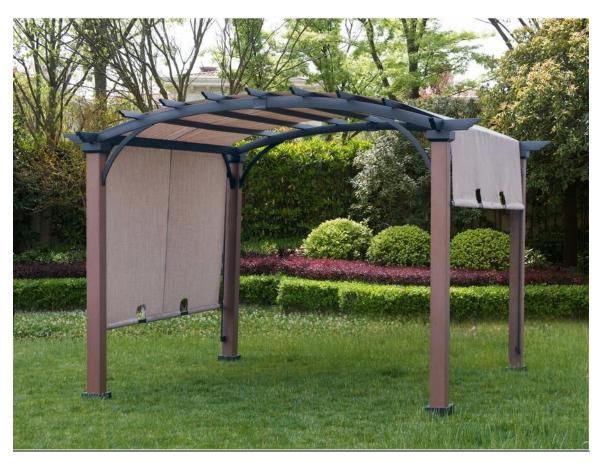

Owner/Applicant CHARLES E GRICE Bama Grice

BAMA B GRICE 2802 N Sherman Blvd

2802 N SHERMAN BL 53210

MILWAUKEE WI 53210 Phone: (414) 871-4199

Proposal Erect pre-fabricated wood and metal pergola with fabric shades in backyard on a

concrete patio.It will be behind a fence that was approved by staff last month.

Staff comments The design is reasonably appropriate to the district and it is not a permanent

structure requiring footings.