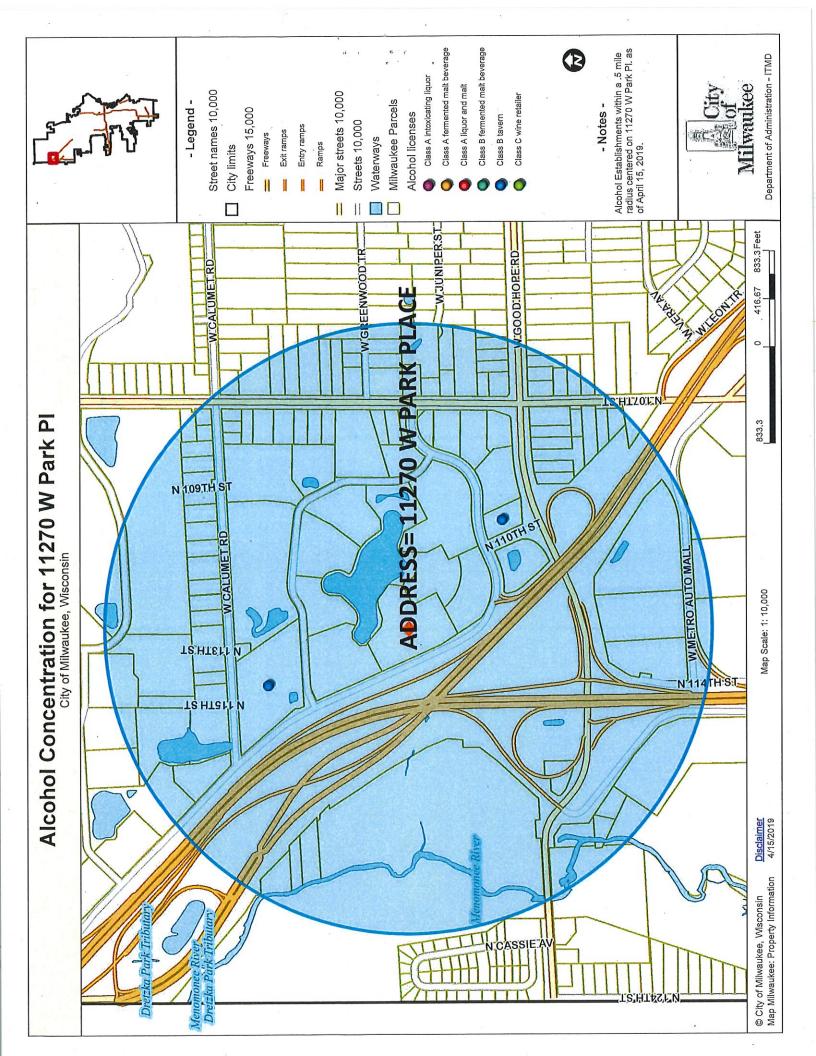

### Tuesday, June 25, 2019 at 02:15 PM

Regarding:

Your Class B Tavern License Renewal and Transfer Applications with Change of Location as agent for "Wahhab Seva Enterprises Inc" for "Sababa Cafe" at 1127 PARK PI.