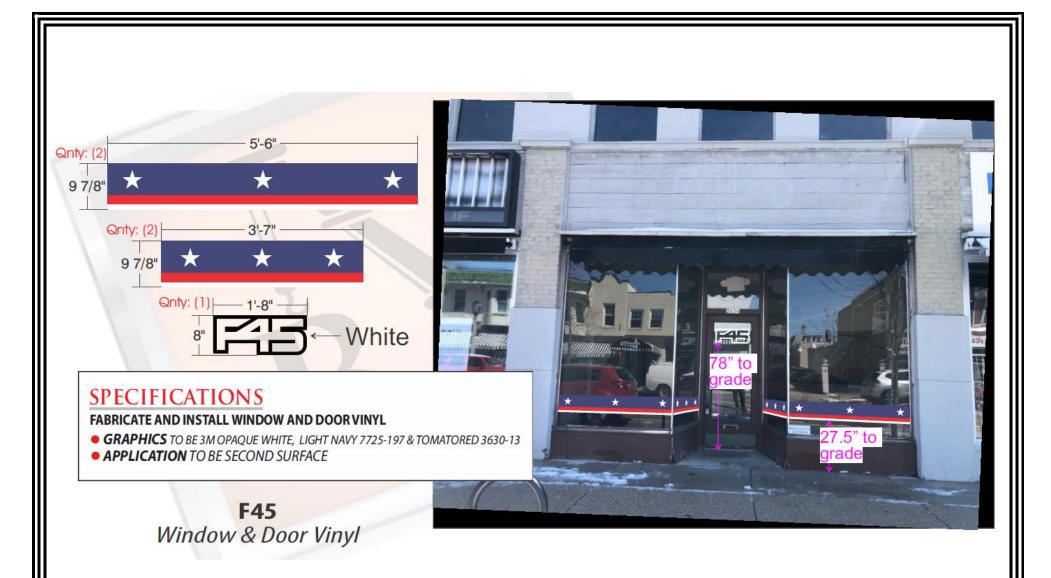

Window and door vinyl specifications

Rendering indicating the nature of the complete installation of proposed signage