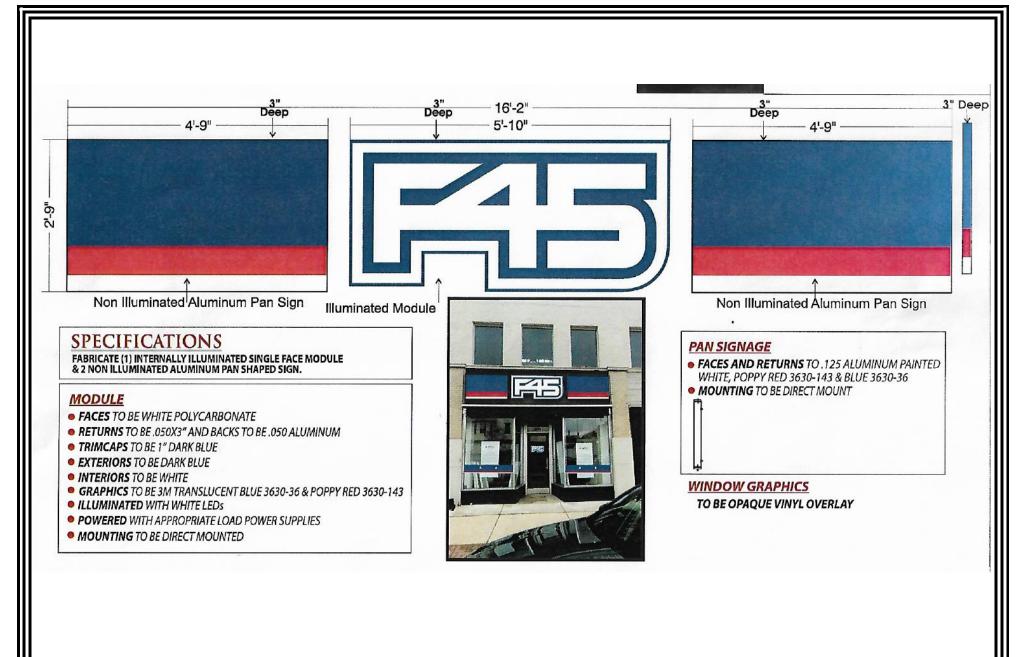

City of Milwaukee Historic Preservation Staff

m ans

Copies to: Development Center, Ald. Nik Kovac

Aluminum and lit channel sign specifications, located above storefront

Rendering indicating the nature of the halo illumination sign at night