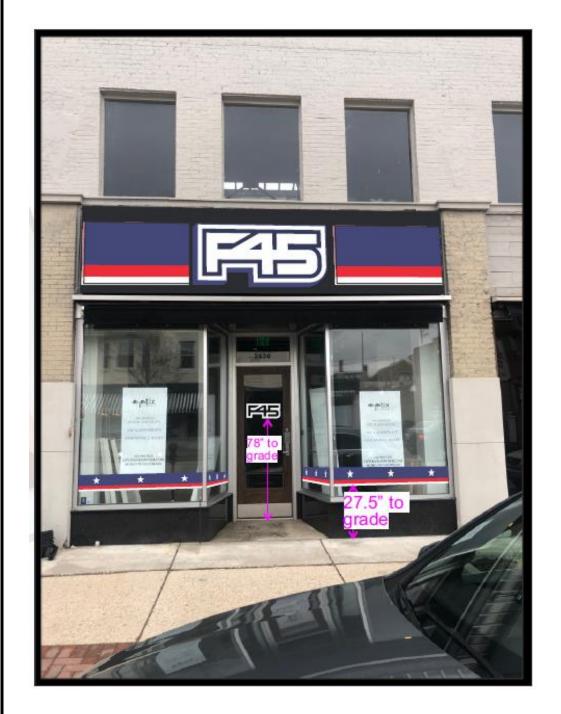

Window and door vinyl specifications

Rendering indicating the nature of the complete installation of proposed signage