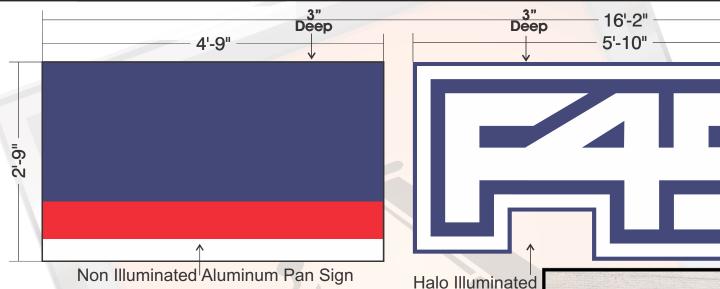

Non Illuminated Aluminum Pan Sign

## **SPECIFICATIONS**

FABRICATE (1) INTERNALLY ILLUMINATED SINGLE FACE MODULE & 2 NON ILLUMINATED ALUMINUM PAN SHAPED SIGN.

## **MODULE**

- FACES TO BE .125 ALUM
- RETURNS TO BE .050X3" AND BACKS TO BE WHITE POLYCARBONATE
- **EXTERIORS** TO BE PAINTED TO MATCH NAVY BLUE 7725-197
- **INTERIORS** TO BE WHITE
- GRAPHICS TO BE 3M OPAQUE LIGHT NAVY 7725-197& TOMATORED 3630-13
- ILLUMINATED WITH WHITE LEDs
- **POWERED** WITH APPROPRIATE LOAD POWER SUPPLIES
- **MOUNTING** TO BE DIRECT MOUNTED

## **PAN SIGNAGE**

- FACES AND RETURNS TO .125 ALUMINUM PAINTED WHITE, TOMATORED 3630-13 & NAVEY BLUE 7725-197
- **MOUNTING** TO BE DIRECT MOUNT