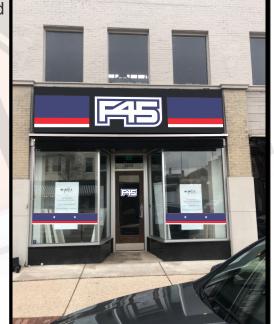

## **SPECIFICATIONS**

FABRICATE (1) INTERNALLY ILLUMINATED SINGLE FACE MODULE & 2 NON ILLUMINATED ALUMINUM PAN SHAPED SIGN.

## **MODULE**

- FACES TO BE .125 ALUM
- RETURNS TO BE .050X3" AND BACKS TO BE WHITE POLYCARBONATE
- **EXTERIORS** TO BE PAINTED TO MATCH NAVY BLUE 7725-197
- **INTERIORS** TO BE WHITE
- GRAPHICS TO BE 3M OPAQUE LIGHT NAVY 7725-197& TOMATORED 3630-13
- ILLUMINATED WITH WHITE LEDs
- **POWERED** WITH APPROPRIATE LOAD POWER SUPPLIES
- **MOUNTING** TO BE DIRECT MOUNTED

## **PAN SIGNAGE**

- FACES AND RETURNS TO .125 ALUMINUM PAINTED WHITE, TOMATORED 3630-13 & NAVEY BLUE 7725-197
- **MOUNTING** TO BE DIRECT MOUNT

## **WINDOW GRAPHICS**

TO BE OPAQUE VINYL OVERLAY

Printed artwork colors are not always representative of final product colors. Please refer to specifications for call out or salesman for samples
These drawings are the exclusive property of Bauer Sign Company. Not to be duplicated in any way without expressed written permission!