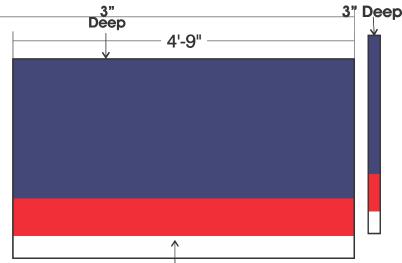

Non Illuminated Aluminum Pan Sign

## **PAN SIGNAGE**

- FACES AND RETURNS TO .125 ALUMINUM PAINTED WHITE, TOMATORED 3630-13 & NAVEY BLUE 7725-197
- **MOUNTING** TO BE DIRECT MOUNT