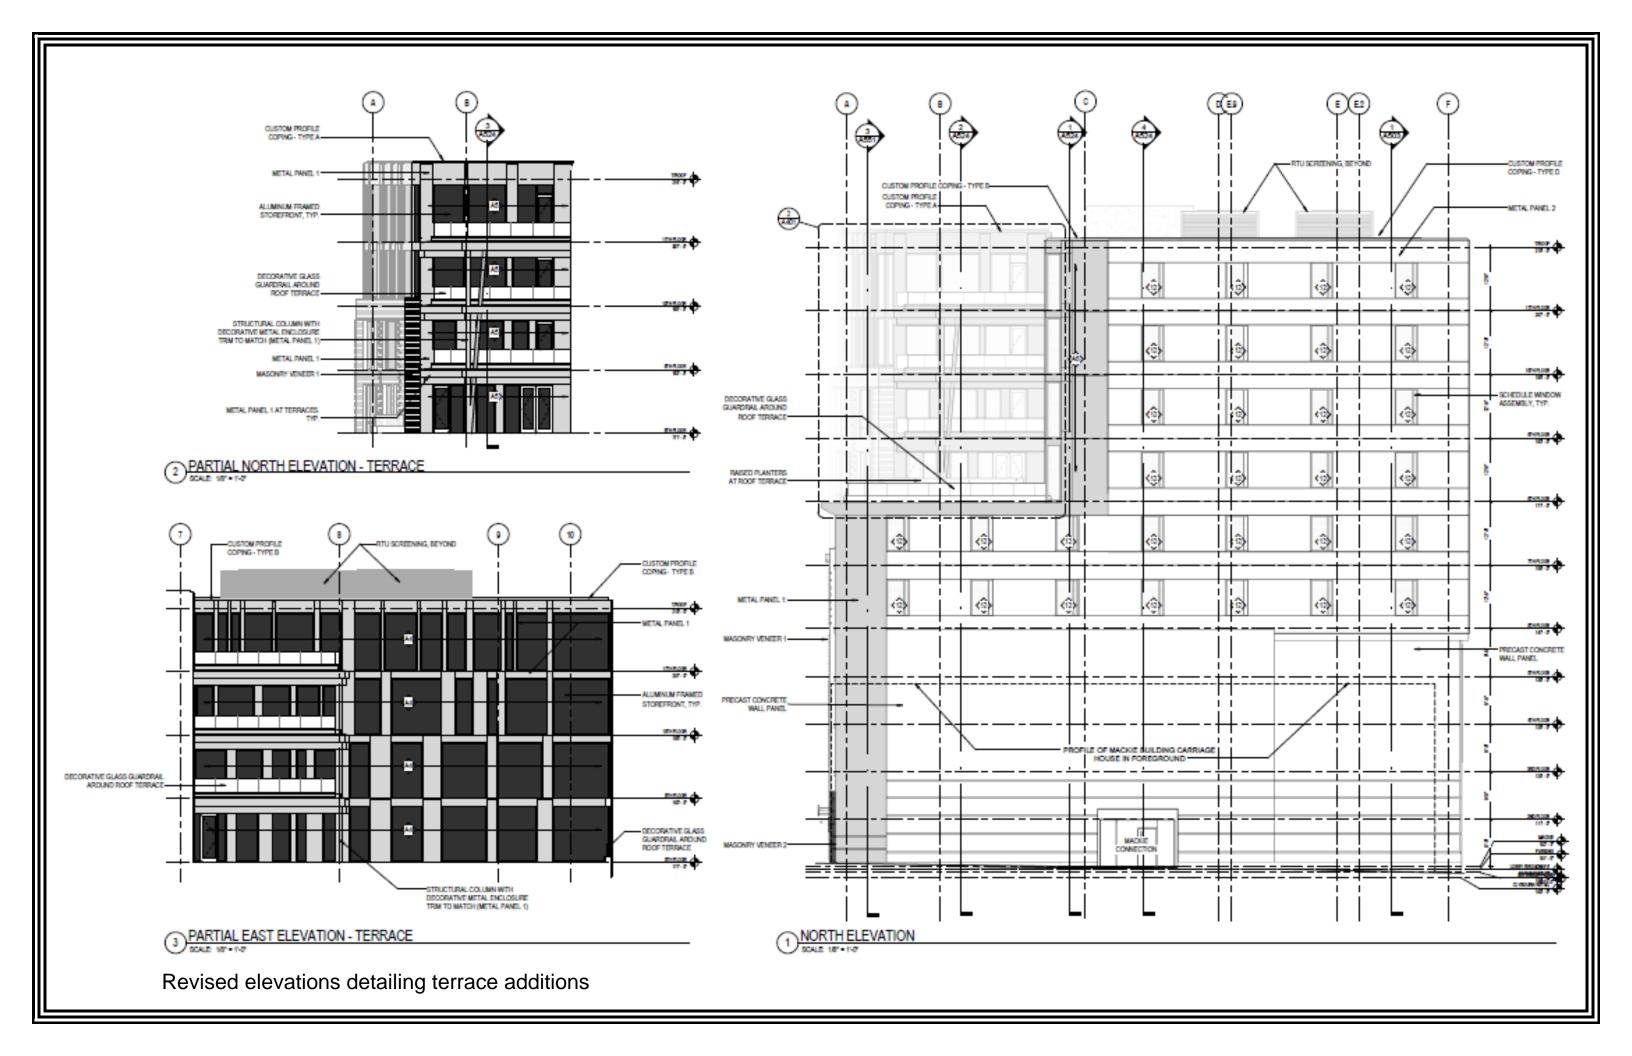

Amendment to previous approval for the addition of 9th through 11th floor private

terraces.

Date issued 6/13/2019 PTS ID 114755 COA, terrace additions

In accordance with the provisions of Section 320-21 (11) and (12) of the Milwaukee Code of Ordinances, the Milwaukee Historic Preservation Commission has issued a certificate of appropriateness for the work listed above. The work was found to be consistent with preservation guidelines. The following conditions apply to this certificate of appropriateness: