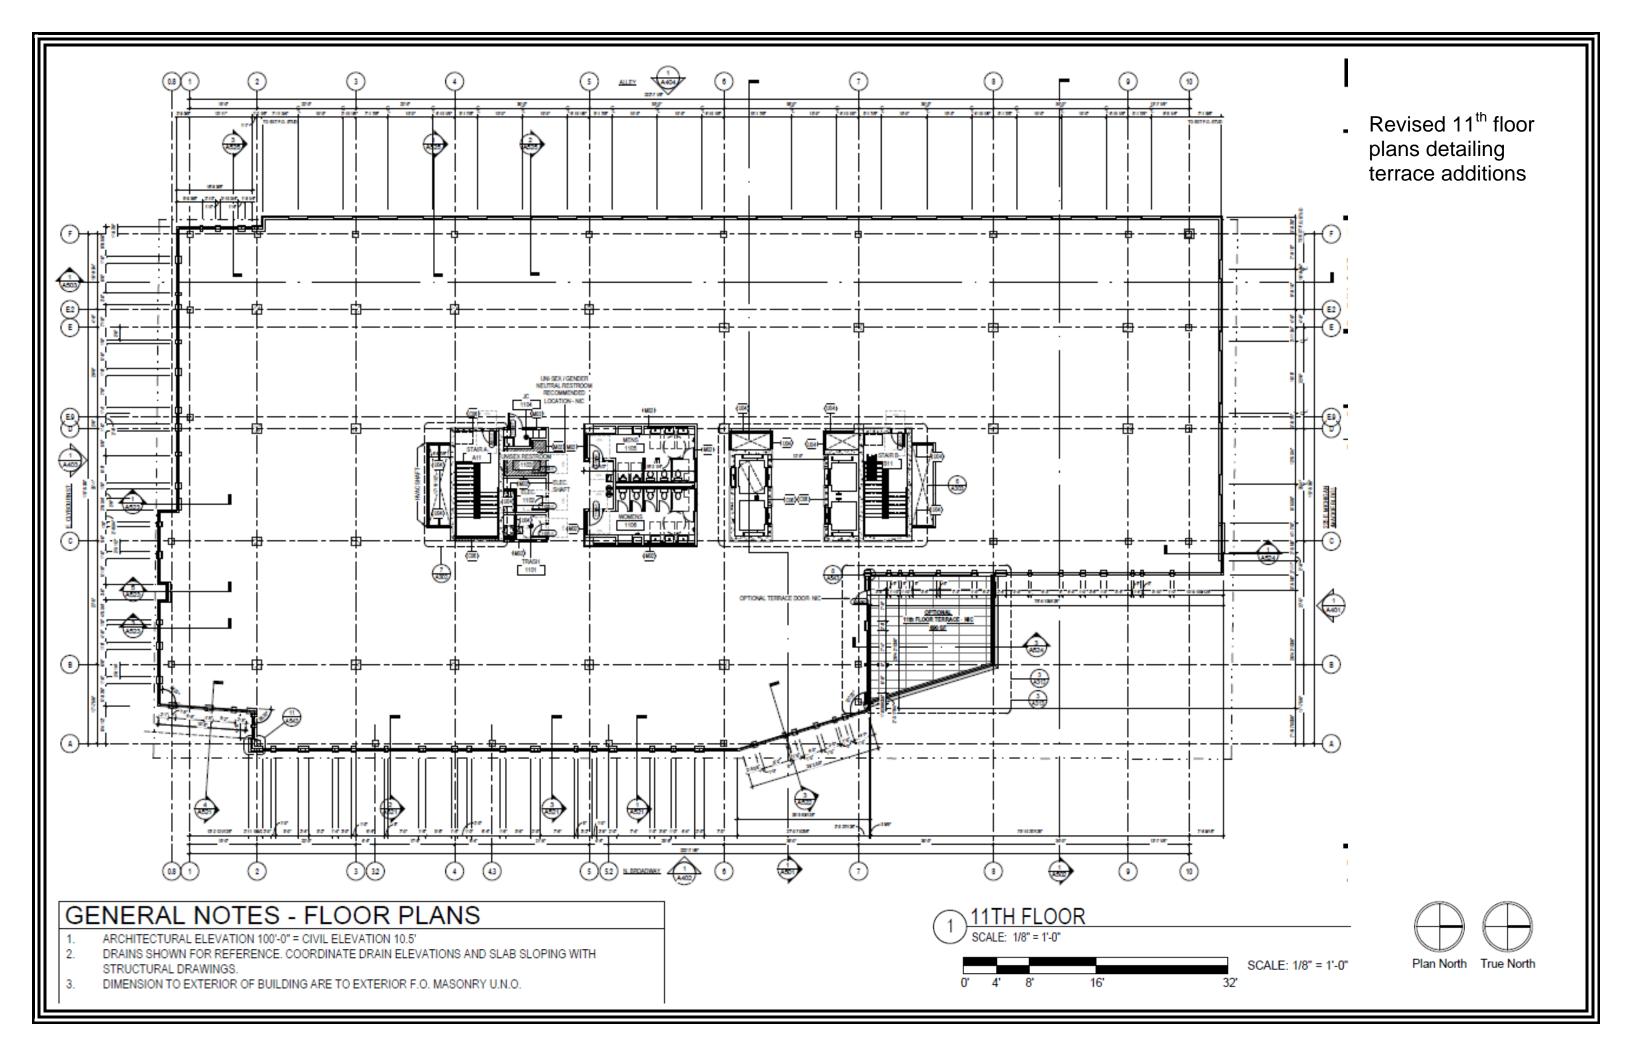

Amendment to previous approval for the addition of 9th through 11th floor private

terraces.

Date issued 6/13/2019 PTS ID 114755 COA, terrace additions

In accordance with the provisions of Section 320-21 (11) and (12) of the Milwaukee Code of Ordinances, the Milwaukee Historic Preservation Commission has issued a certificate of appropriateness for the work listed above. The work was found to be consistent with preservation guidelines. The following conditions apply to this certificate of appropriateness:

Rendering of balcony design from the perspective of the 9<sup>th</sup> and 10<sup>th</sup> floors

Rendering of balcony design from the perspective of the 11<sup>th</sup> floor

Rendering of balcony design from an aerial perspective