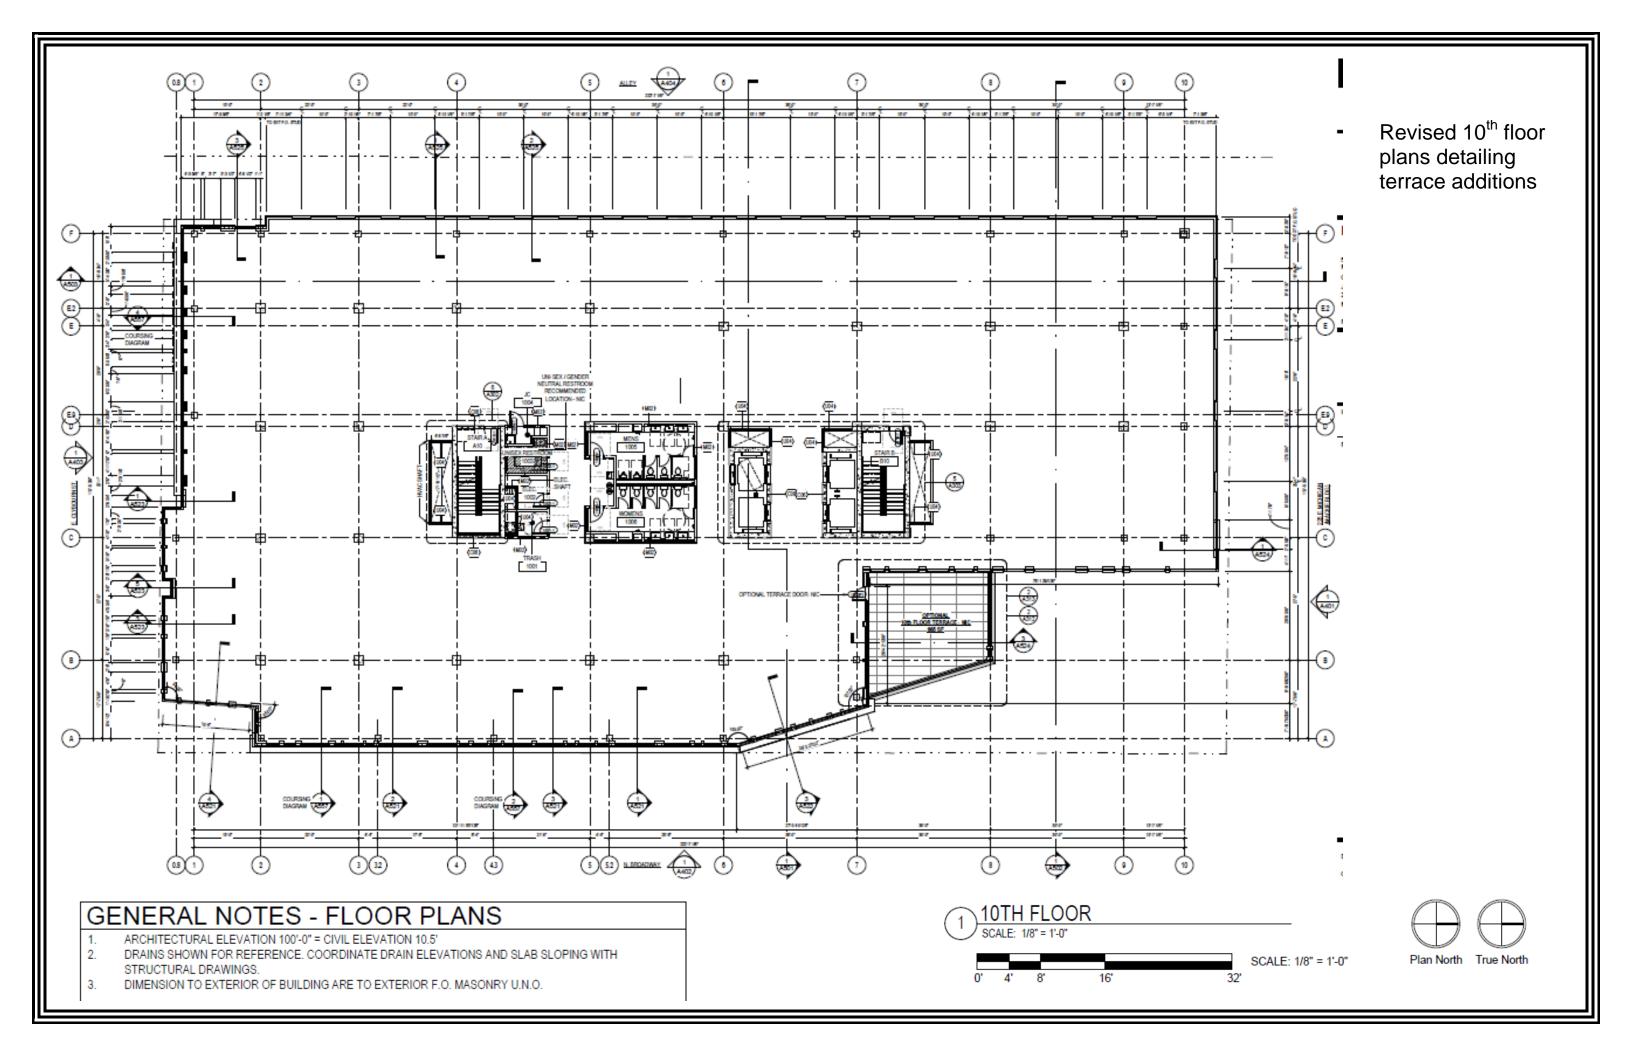

Amendment to previous approval for the addition of 9th through 11th floor private

terraces.

Date issued 6/13/2019 PTS ID 114755 COA, terrace additions

In accordance with the provisions of Section 320-21 (11) and (12) of the Milwaukee Code of Ordinances, the Milwaukee Historic Preservation Commission has issued a certificate of appropriateness for the work listed above. The work was found to be consistent with preservation guidelines. The following conditions apply to this certificate of appropriateness:

Rendering of balcony design from the perspective of the 9<sup>th</sup> and 10<sup>th</sup> floors

Rendering of balcony design from the perspective of the 11<sup>th</sup> floor

Rendering of balcony design from an aerial perspective