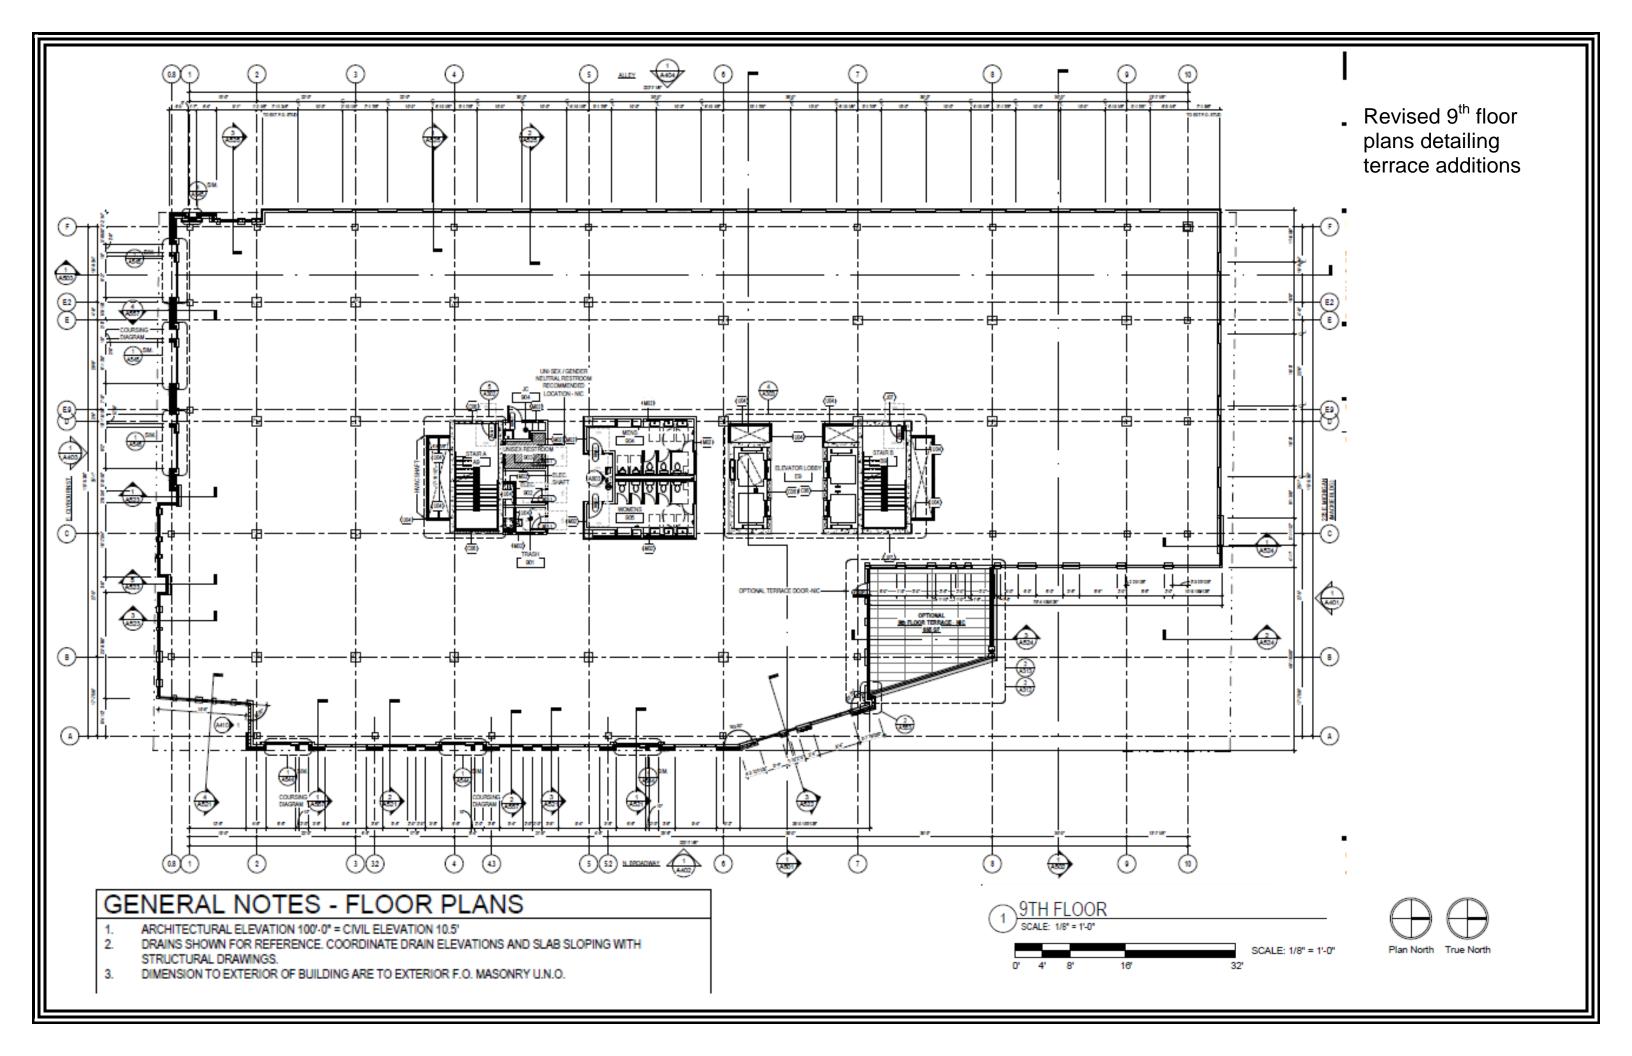

Amendment to previous approval for the addition of 9th through 11th floor private

terraces.

Date issued 6/13/2019 PTS ID 114755 COA, terrace additions

In accordance with the provisions of Section 320-21 (11) and (12) of the Milwaukee Code of Ordinances, the Milwaukee Historic Preservation Commission has issued a certificate of appropriateness for the work listed above. The work was found to be consistent with preservation guidelines. The following conditions apply to this certificate of appropriateness: