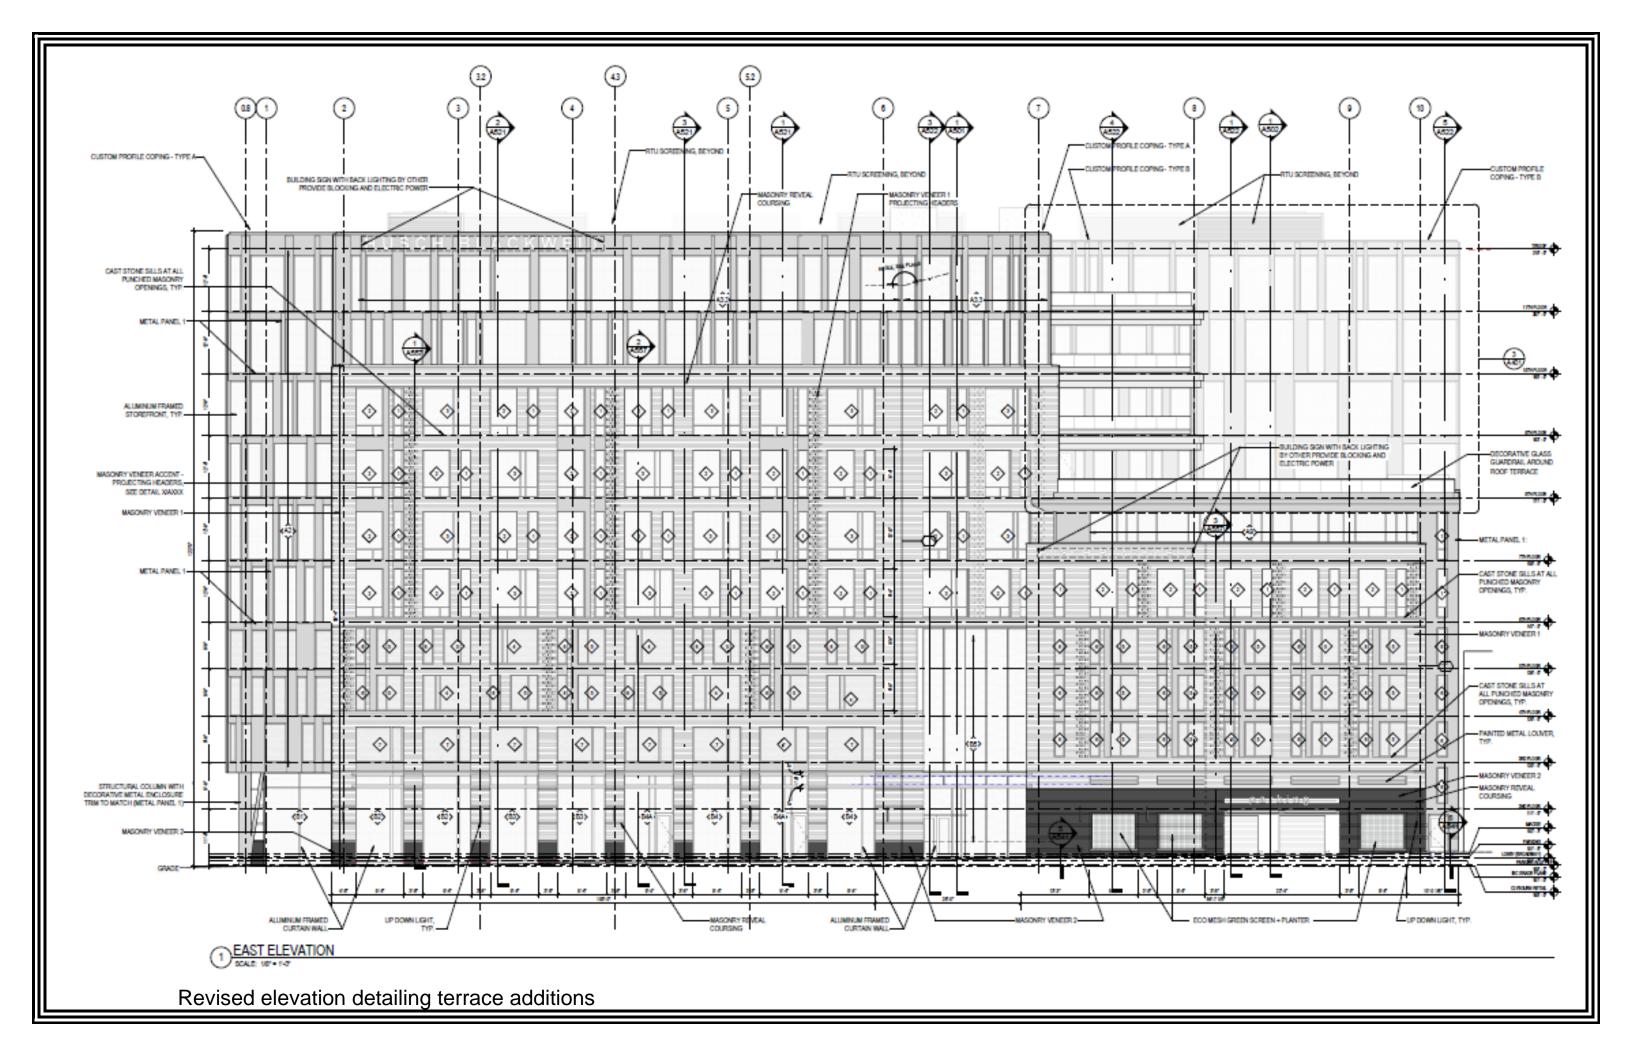

Amendment to previous approval for the addition of 9th through 11th floor private

terraces.

Date issued 6/13/2019 PTS ID 114755 COA, terrace additions

In accordance with the provisions of Section 320-21 (11) and (12) of the Milwaukee Code of Ordinances, the Milwaukee Historic Preservation Commission has issued a certificate of appropriateness for the work listed above. The work was found to be consistent with preservation guidelines. The following conditions apply to this certificate of appropriateness: