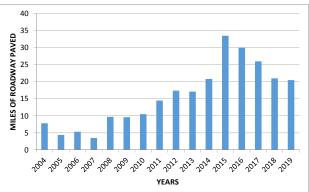

|                                               | Street & Alley Paving Programs- City Capital Funding: 2004 -2019 |             |              |              |              |              |              |              |              |              |              |              |              |              |              |              |                         |                        |
|-----------------------------------------------|------------------------------------------------------------------|-------------|--------------|--------------|--------------|--------------|--------------|--------------|--------------|--------------|--------------|--------------|--------------|--------------|--------------|--------------|-------------------------|------------------------|
| Capital Program                               | 2004                                                             | 2005        | 2006         | 2007         | 2008         | 2009         | 2010         | 2011         | 2012         | 2013         | 2014         | 2015         | 2016         | 2017         | 2018         | 2019         | 2004-2019 Increase (\$) | 2004-2019 Increase (%) |
| Alley Reconstruction Program                  | \$523,000                                                        | \$442,400   | \$292,547    | \$125,000    | \$150,000    | \$300,000    | \$800,000    | \$800,000    | \$2,400,000  | \$1,625,000  | \$1,625,000  | \$1,625,000  | \$0          | \$700,000    | \$500,000    | \$0          | -\$523,000              | -100.0%                |
| Local Street Program                          | \$2,565,000                                                      | \$4,184,000 | \$3,636,454  | \$4,954,556  | \$5,500,000  | \$10,300,000 | \$12,000,000 | \$14,291,600 | \$14,297,500 | \$15,000,000 | \$12,500,000 | \$8,800,000  | \$7,000,000  | \$7,500,000  | \$6,200,000  | \$6,200,000  | \$3,635,000             | 141.7%                 |
| High Impact Street Program                    |                                                                  |             |              |              |              |              |              |              |              | \$1,000,000  | \$3,000,000  | \$7,000,000  | \$8,000,000  | \$8,000,000  | \$7,400,000  | \$7,400,000  | \$7,400,000             | n/a                    |
| Major Street Program                          | \$5,537,049                                                      | \$1,438,807 | \$6,467,072  | \$5,397,190  | \$6,471,340  | \$4,230,000  | \$4,730,000  | \$8,314,100  | \$9,776,200  | \$435,000    | \$6,214,000  | \$7,401,000  | \$8,136,000  | \$4,139,000  | \$5,763,000  | \$5,514,000  | -\$23,049               | -0.4%                  |
| Total                                         | \$8,625,049                                                      | \$6,065,207 | \$10,396,073 | \$10,476,746 | \$12,121,340 | \$14,830,000 | \$17,530,000 | \$23,405,700 | \$26,473,700 | \$18,060,000 | \$23,339,000 | \$24,826,000 | \$23,136,000 | \$20,339,000 | \$19,863,000 | \$19,114,000 | \$10,488,951            | 121.6%                 |
|                                               | \$8.6                                                            | \$6.1       | \$10.4       | \$10.5       | \$12.1       | \$14.8       | \$17.5       | \$23.4       | \$26.5       | \$18.1       | \$23.3       | \$24.8       | \$23.1       | \$20.3       | \$19.9       | \$19.1       |                         |                        |
| City Funding for Local & High Impact Programs | \$2,565,000                                                      | \$4,184,000 | \$3,636,454  | \$4,954,556  | \$5,500,000  | \$10,300,000 | \$12,000,000 | \$14,291,600 | \$14,297,500 | \$16,000,000 | \$15,500,000 | \$15,800,000 | \$15,000,000 | \$15,500,000 | \$13,600,000 | \$13,600,000 |                         |                        |
| Miles Paved for Local & High Impact Programs  | 7.8                                                              | 4.4         | 5.3          | 3.5          | 9.7          | 9.6          | 10.5         | 14.5         | 17.4         | 17.1         | 20.8         | 33.5         | 30           | 26           | 21           | 20.5         |                         |                        |