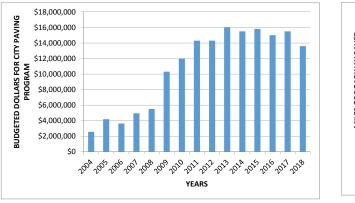

|                                               | Street & Alley Paving Programs- City Capital Funding: 2004 -2019 |             |              |              |              |              |              |              |              |              |              |              |              |              |              |              |                         |                        |
|-----------------------------------------------|------------------------------------------------------------------|-------------|--------------|--------------|--------------|--------------|--------------|--------------|--------------|--------------|--------------|--------------|--------------|--------------|--------------|--------------|-------------------------|------------------------|
| Capital Program                               | 2004                                                             | 2005        | 2006         | 2007         | 2008         | 2009         | 2010         | 2011         | 2012         | 2013         | 2014         | 2015         | 2016         | 2017         | 2018         | 2019         | 2004-2019 Increase (\$) | 2004-2019 Increase (%) |
| Alley Reconstruction Program                  | \$523,000                                                        | \$442,400   | \$292,547    | \$125,000    | \$150,000    | \$300,000    | \$800,000    | \$800,000    | \$2,400,000  | \$1,625,000  | \$1,625,000  | \$1,625,000  | \$0          | \$700,000    | \$500,000    | \$0          | -\$523,000              | -100.0%                |
| Local Street Program                          | \$2,565,000                                                      | \$4,184,000 | \$3,636,454  | \$4,954,556  | \$5,500,000  | \$10,300,000 | \$12,000,000 | \$14,291,600 | \$14,297,500 | \$15,000,000 | \$12,500,000 | \$8,800,000  | \$7,000,000  | \$7,500,000  | \$6,200,000  | \$6,200,000  | \$3,635,000             | 141.7%                 |
| High Impact Street Program                    |                                                                  |             |              |              |              |              |              |              |              | \$1,000,000  | \$3,000,000  | \$7,000,000  | \$8,000,000  | \$8,000,000  | \$7,400,000  | \$7,400,000  | \$7,400,000             | n/a                    |
| Major Street Program                          | \$5,537,049                                                      | \$1,438,807 | \$6,467,072  | \$5,397,190  | \$6,471,340  | \$4,230,000  | \$4,730,000  | \$8,314,100  | \$9,776,200  | \$435,000    | \$6,214,000  | \$7,401,000  | \$8,136,000  | \$4,139,000  | \$5,763,000  | \$5,514,000  | -\$23,049               | -0.4%                  |
| Total                                         | \$8,625,049                                                      | \$6,065,207 | \$10,396,073 | \$10,476,746 | \$12,121,340 | \$14,830,000 | \$17,530,000 | \$23,405,700 | \$26,473,700 | \$18,060,000 | \$23,339,000 | \$24,826,000 | \$23,136,000 | \$20,339,000 | \$19,863,000 | \$19,114,000 | \$10,488,951            | 121.6%                 |
|                                               | \$8.6                                                            | \$6.1       | \$10.4       | \$10.5       | \$12.1       | \$14.8       | \$17.5       | \$23.4       | \$26.5       | \$18.1       | \$23.3       | \$24.8       | \$23.1       | \$20.3       | \$19.9       | \$19.1       |                         |                        |
| City Funding for Local & High Impact Programs | \$2,565,000                                                      | \$4,184,000 | \$3,636,454  | \$4,954,556  | \$5,500,000  | \$10,300,000 | \$12,000,000 | \$14,291,600 | \$14,297,500 | \$16,000,000 | \$15,500,000 | \$15,800,000 | \$15,000,000 | \$15,500,000 | \$13,600,000 | \$13,600,000 |                         |                        |
| Miles Paved for Local & High Impact Programs  | 7.8                                                              | 4.4         | 5.3          | 3.5          | 9.7          | 9.6          | 10.5         | 14.5         | 17.4         | 17.1         | 20.8         | 33.5         | 30           | 26           | 21           | 20.5         |                         |                        |