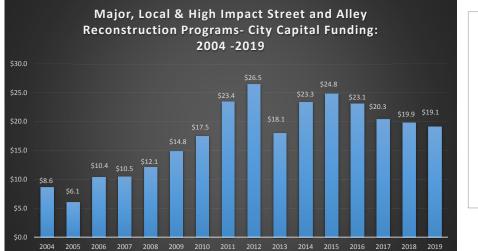

|                                               | Street & Alley Paving Programs- City Capital Funding: 2004 -2019 |             |              |              |              |              |              |              |              |              |              |              |              |              |              |              |                         |                        |
|-----------------------------------------------|------------------------------------------------------------------|-------------|--------------|--------------|--------------|--------------|--------------|--------------|--------------|--------------|--------------|--------------|--------------|--------------|--------------|--------------|-------------------------|------------------------|
| Capital Program                               | 2004                                                             | 2005        | 2006         | 2007         | 2008         | 2009         | 2010         | 2011         | 2012         | 2013         | 2014         | 2015         | 2016         | 2017         | 2018         | 2019         | 2004-2019 Increase (\$) | 2004-2019 Increase (%) |
| Alley Reconstruction Program                  | \$523,000                                                        | \$442,400   | \$292,547    | \$125,000    | \$150,000    | \$300,000    | \$800,000    | \$800,000    | \$2,400,000  | \$1,625,000  | \$1,625,000  | \$1,625,000  | \$0          | \$700,000    | \$500,000    | \$0          | -\$523,000              | -100.0%                |
| Local Street Program                          | \$2,565,000                                                      | \$4,184,000 | \$3,636,454  | \$4,954,556  | \$5,500,000  | \$10,300,000 | \$12,000,000 | \$14,291,600 | \$14,297,500 | \$15,000,000 | \$12,500,000 | \$8,800,000  | \$7,000,000  | \$7,500,000  | \$6,200,000  | \$6,200,000  | \$3,635,000             | 141.7%                 |
| High Impact Street Program                    |                                                                  |             |              |              |              |              |              |              |              | \$1,000,000  | \$3,000,000  | \$7,000,000  | \$8,000,000  | \$8,000,000  | \$7,400,000  | \$7,400,000  | \$7,400,000             | n/a                    |
| Major Street Program                          | \$5,537,049                                                      | \$1,438,807 | \$6,467,072  | \$5,397,190  | \$6,471,340  | \$4,230,000  | \$4,730,000  | \$8,314,100  | \$9,776,200  | \$435,000    | \$6,214,000  | \$7,401,000  | \$8,136,000  | \$4,139,000  | \$5,763,000  | \$5,514,000  | -\$23,049               | -0.4%                  |
| Total                                         | \$8,625,049                                                      | \$6,065,207 | \$10,396,073 | \$10,476,746 | \$12,121,340 | \$14,830,000 | \$17,530,000 | \$23,405,700 | \$26,473,700 | \$18,060,000 | \$23,339,000 | \$24,826,000 | \$23,136,000 | \$20,339,000 | \$19,863,000 | \$19,114,000 | \$10,488,951            | 121.6%                 |
|                                               | \$8.6                                                            | \$6.1       | \$10.4       | \$10.5       | \$12.1       | \$14.8       | \$17.5       | \$23.4       | \$26.5       | \$18.1       | \$23.3       | \$24.8       | \$23.1       | \$20.3       | \$19.9       | \$19.1       |                         |                        |
| City Funding for Local & High Impact Programs | \$2,565,000                                                      | \$4,184,000 | \$3,636,454  | \$4,954,556  | \$5,500,000  | \$10,300,000 | \$12,000,000 | \$14,291,600 | \$14,297,500 | \$16,000,000 | \$15,500,000 | \$15,800,000 | \$15,000,000 | \$15,500,000 | \$13,600,000 | \$13,600,000 |                         |                        |
| Miles Paved for Local & High Impact Programs  | 7.8                                                              | 4.4         | 5.3          | 3.5          | 9.7          | 9.6          | 10.5         | 14.5         | 17.4         | 17.1         | 20.8         | 33.5         | 30           | 26           | 21           | 20.5         |                         |                        |