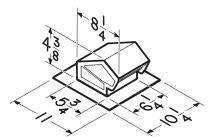

#### Model 636

- 24 GA. CRCQ steel, black electrically-bonded epoxy finish
- Built-in backdraft damper and bird screen
- For 3" or 4" round duct

#### Model 636AL

- Same as Model 636 .025 in Aluminum
- Natural finish