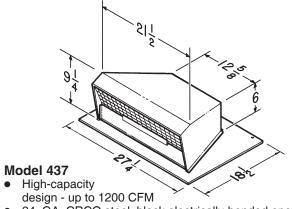

## **ROOF CAPS**

- 24 GA. CRCQ steel, black electrically-bonded epoxy
- Built-in spring-loaded backdraft damper and bird screen
- For use with High Performance blower system

- black electrically-bonded epoxy finish
- Built-in backdraft damper and bird screen
- For  $3\frac{1}{4}$ " x 10" or up to 8" round duct