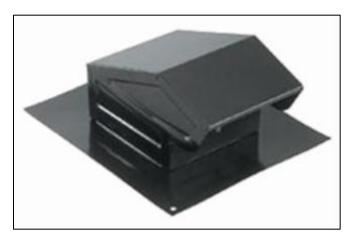

Date:5/3/2019

Roof Plan

Date:5/3/2019

Vent 'A' as seen on the roof plan. See page (5) for the specifications.

Vent 'B' as seen on the roof plan. See page (6) for the specification. Vent to be painted with 'Rust-Oleum' roof accessory spray paint in 'Carbon Black'.

## **ROOF CAPS**

- 24 GA. CRCQ steel, black electrically-bonded epoxy
- Built-in spring-loaded backdraft damper and bird screen
- For use with High Performance blower system

- black electrically-bonded epoxy finish
- Built-in backdraft damper and bird screen
- For  $3\frac{1}{4}$ " x 10" or up to 8" round duct