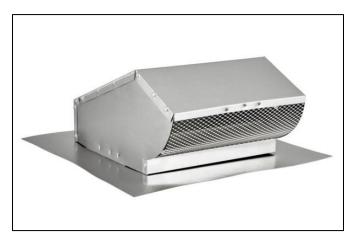

Date:5/3/2019

Roof Plan

Date:5/3/2019

Vent 'A' as seen on the roof plan. See page (5) for the specifications.

Vent 'B' as seen on the roof plan. See page (6) for the specification. Vent to be painted with 'Rust-Oleum' roof accessory spray paint in 'Carbon Black'.

## **ROOF CAPS**

- 24 GA. CRCQ steel, black electrically-bonded epoxy
- Built-in spring-loaded backdraft damper and bird screen
- For use with High Performance blower system

- black electrically-bonded epoxy finish
- Built-in backdraft damper and bird screen
- For  $3\frac{1}{4}$ " x 10" or up to 8" round duct