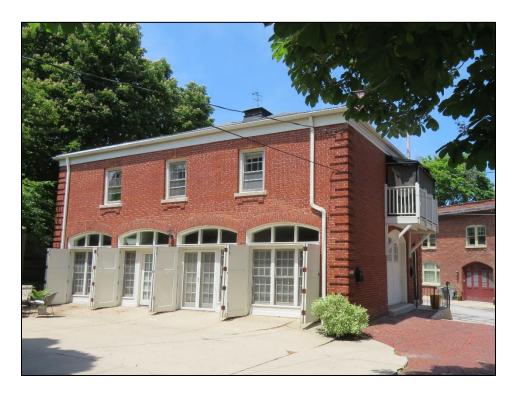

Date:5/3/2019

Roof Plan

Date:5/3/2019

Vent 'A' as seen on the roof plan. See page (5) for the specifications.

Vent 'B' as seen on the roof plan. See page (6) for the specification. Vent to be painted with 'Rust-Oleum' roof accessory spray paint in 'Carbon Black'.