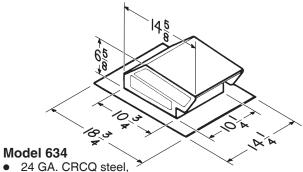

## **ROOF CAPS**

- 24 GA. CRCQ steel, black electrically-bonded epoxy
- Built-in spring-loaded backdraft damper and bird screen
- For use with High Performance blower system

- black electrically-bonded epoxy finish
- Built-in backdraft damper and bird screen
- For  $3\frac{1}{4}$ " x 10" or up to 8" round duct

#### Model 636

- 24 GA. CRCQ steel, black electrically-bonded epoxy finish
- Built-in backdraft damper and bird screen
- For 3" or 4" round duct