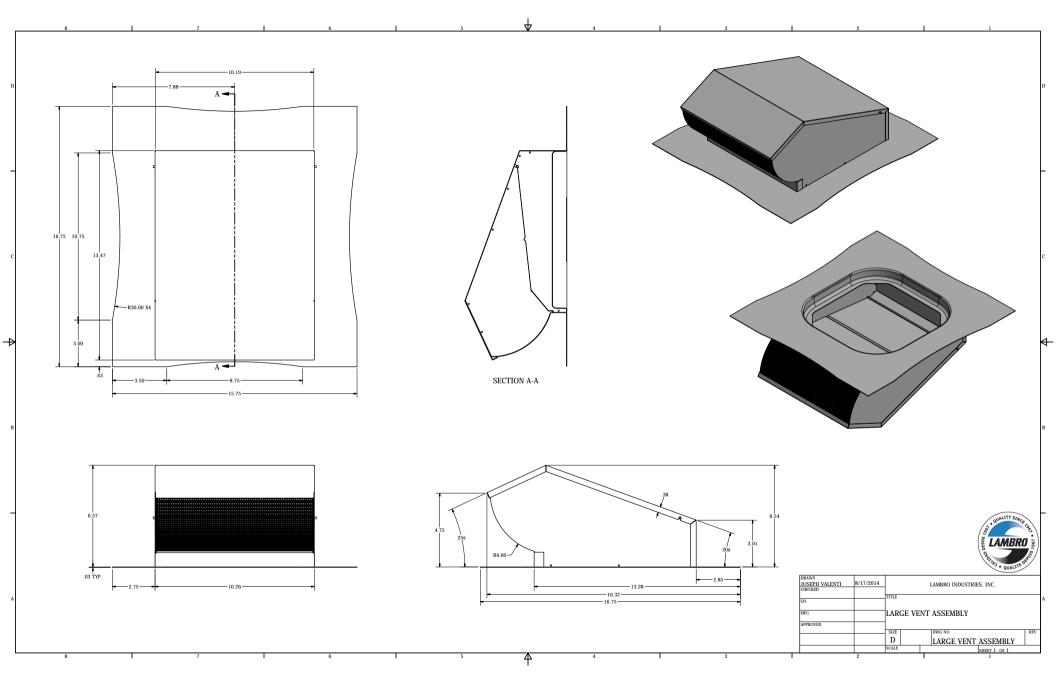

Date:5/3/2019

Roof Plan

Date:5/3/2019

Vent 'A' as seen on the roof plan. See page (5) for the specifications.

Vent 'B' as seen on the roof plan. See page (6) for the specification. Vent to be painted with 'Rust-Oleum' roof accessory spray paint in 'Carbon Black'.