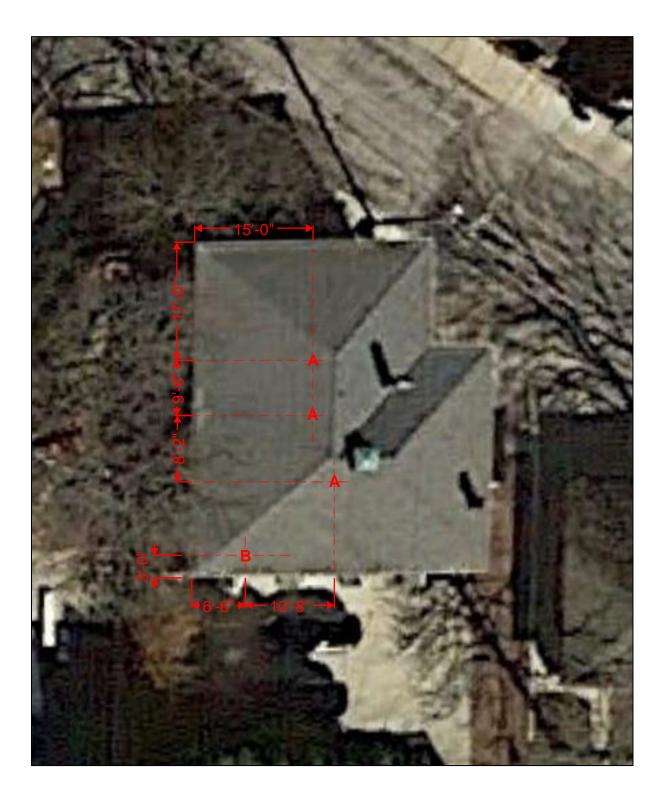

Date:5/3/2019

Roof Plan

Date:5/3/2019

Vent 'A' as seen on the roof plan. See page (5) for the specifications.

Vent 'B' as seen on the roof plan. See page (6) for the specification. Vent to be painted with 'Rust-Oleum' roof accessory spray paint in 'Carbon Black'.