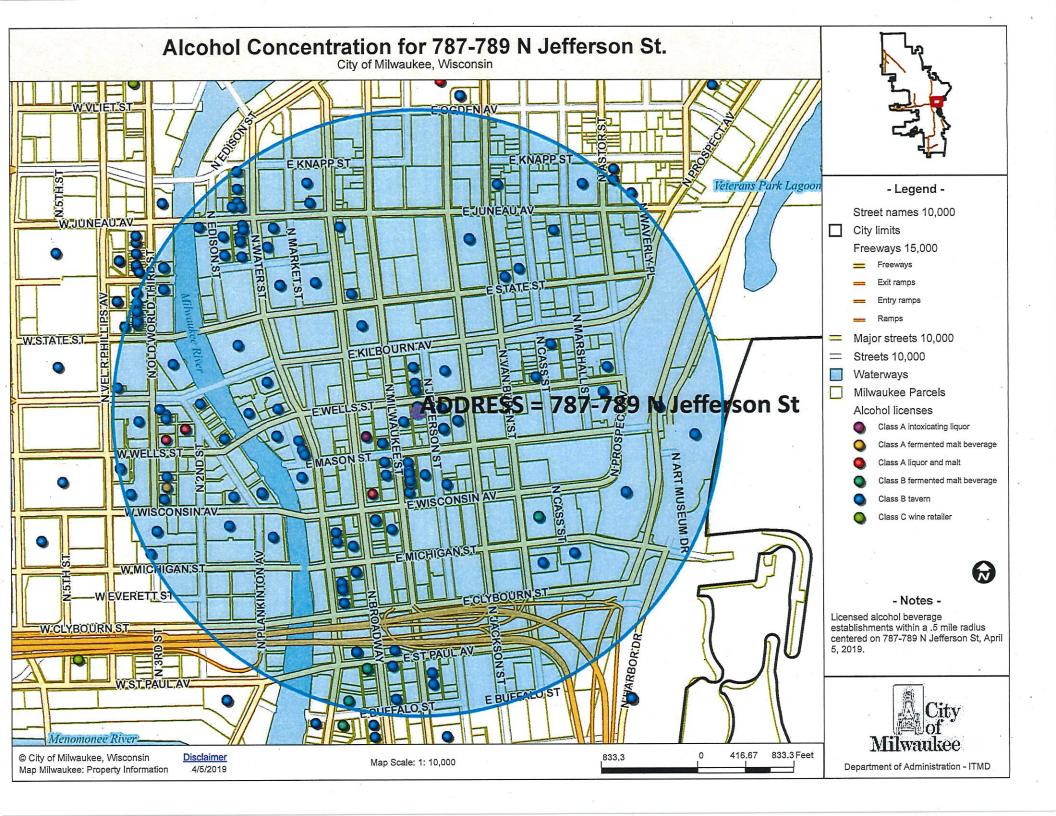

Please note this application may be recommended for denial based on fitness of the location due to concentration of alcohol beverage outlets in the area. If the application is denied for this reason, no other application for an alcohol beverage license for this location shall be recommended for approval by the Licenses Committee within three years of the date of denial unless the applicant has demonstrated a change of circumstances since the prior denial.