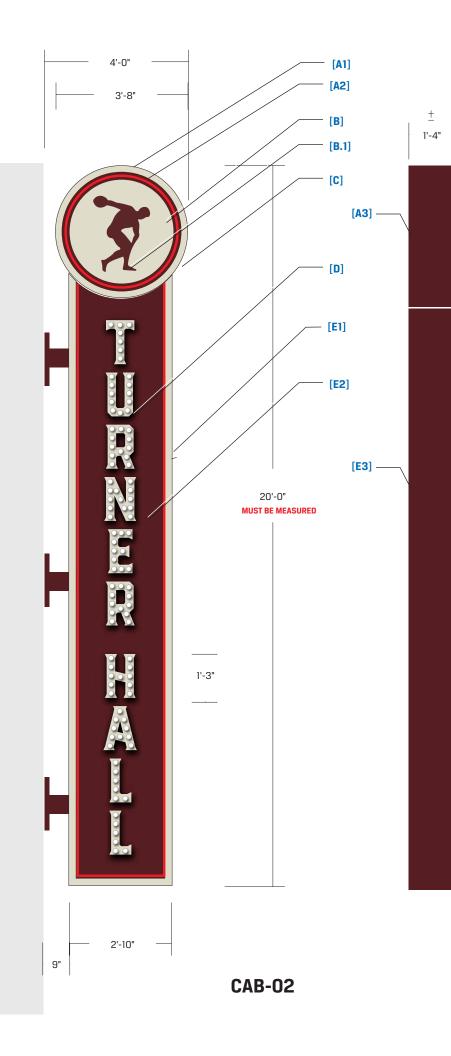

## [A] - OVAL CABINET

Material: FAB Aluminumw/ Lexan Face [A1] - Face Color: Paint Ivory ( TBD ) [A2] - Inner Face Ring - Paint Burgundy ( TBD [A3] - Return - Paint Burgundy ( TBD

## [B]- Oval Face

Material: Lexan Ivory Film & Burgundy Graphics Film ( TBD )

#### [C] - PRIMETER LIGHTING

RED Slone FlexiBright LED Color: RED

## [D] - LETTERS

Fabricated open channel letters White LED Bulbs Mounted Flush to Sign Letter Color: Paint Ivory (TBD ) Returns inside and out

## [E] - Vertical Cabinet

Material: Fab Aluminum

[E1] - Face Border Color: Paint Ivory (TBD)
[E2] - Inner Face - Paint Burgundy (TBD
[E3] - Return - Paint Burgundy (TBD

## [F] - Supports

TBD

414.453.4010 • www.poblocki.com

This document is owned by and the information contained in it is proprietary to Poblocki Sign Company, LLC. By receipt hereof, the holder agrees not to use the information, disclose it to any third party or reproduce this document without the prior written consent of Poblocki Sign Company, LLC. Holder also agrees to immediately return this document upon request by Poblocki Sign Company, LLC.