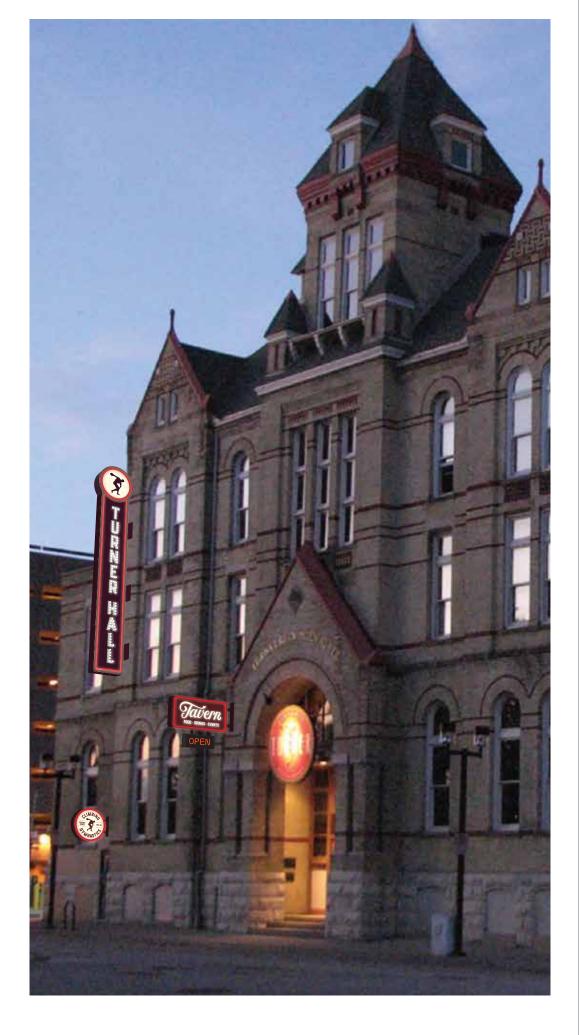

This document represents only an approximation of material colors specified. Actual product colors may vary from this print or digital image.

<u>Project</u>

Milwaukee WI

Scale: 1/2"=1' Original Page Size: 11" x 17"